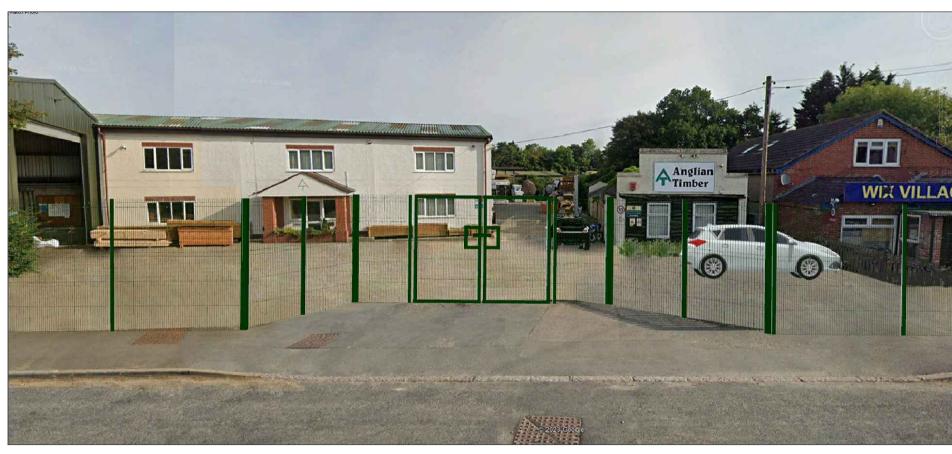

SCALE BAR 1:100

10







|  | ANGLIAN TIMBER<br>PROPOSED SECURITY FENCING<br>THE SAWMILL, COLCHESTER ROAD<br>WIX, MANNINGTREE |                     |                          |             |                                                           |
|--|-------------------------------------------------------------------------------------------------|---------------------|--------------------------|-------------|-----------------------------------------------------------|
|  | PLANNING AP                                                                                     | MANNING APPLICATION |                          |             |                                                           |
|  | Dweling Area                                                                                    |