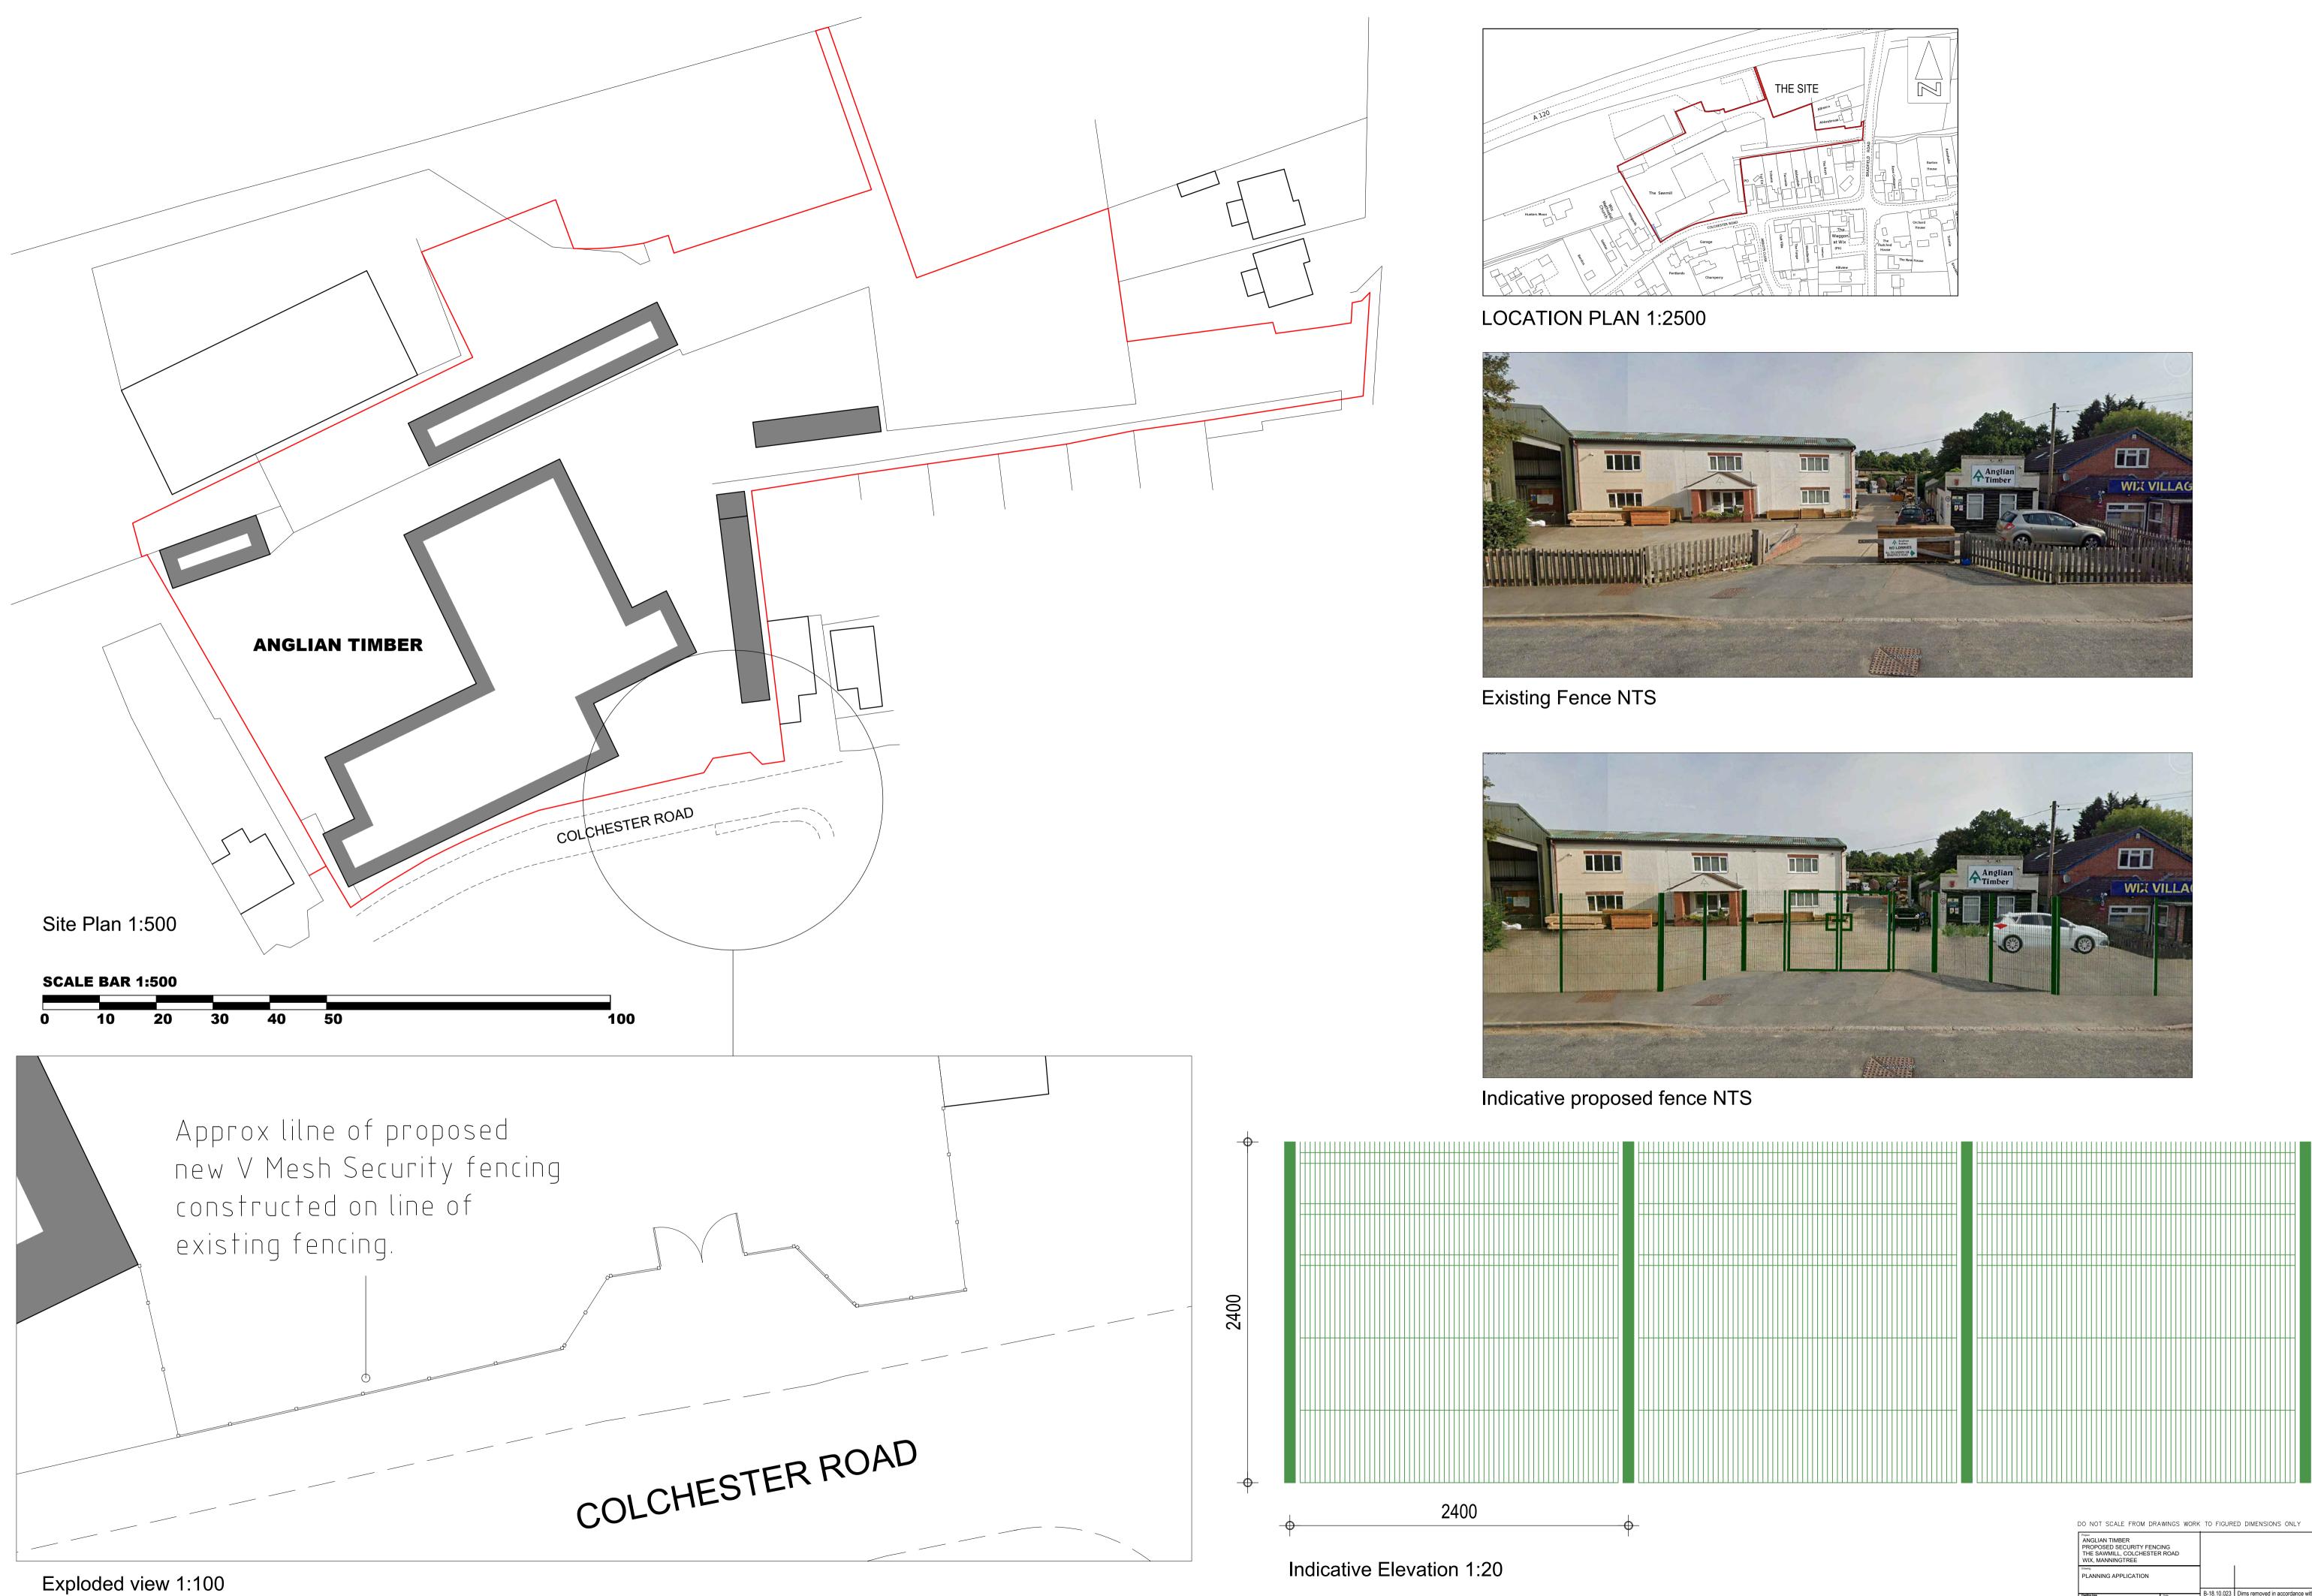

SCALE BAR 1:100

10

|  | ANGLIAN TIMBER<br>PROPOSED SECURITY FENCING<br>THE SAWMILL, COLCHESTER ROAD<br>WIX, MANNINGTREE |                     |                          |             |                                                           |
|--|-------------------------------------------------------------------------------------------------|---------------------|--------------------------|-------------|-----------------------------------------------------------|
|  | PLANNING AP                                                                                     | MANNING APPLICATION |                          |             |                                                           |
|  | Dweling Area                                                                                    |                     | SEP 2023                 | B-18.10.023 | Dims removed in accordance with<br>planning officers reqs |
|  | Scalars<br>1:20 1:500 1:100 1:1250 @ A1<br>File Location                                        |                     | Contract No              | A-18.10.023 | Fence elevation added                                     |
|  |                                                                                                 |                     | Dwg. No.<br>AT / SK / 01 |             | 'note'<br>'name' 'date'                                   |
|  | Drawn By                                                                                        | Checked By          | B                        | Revision    | Amendment                                                 |