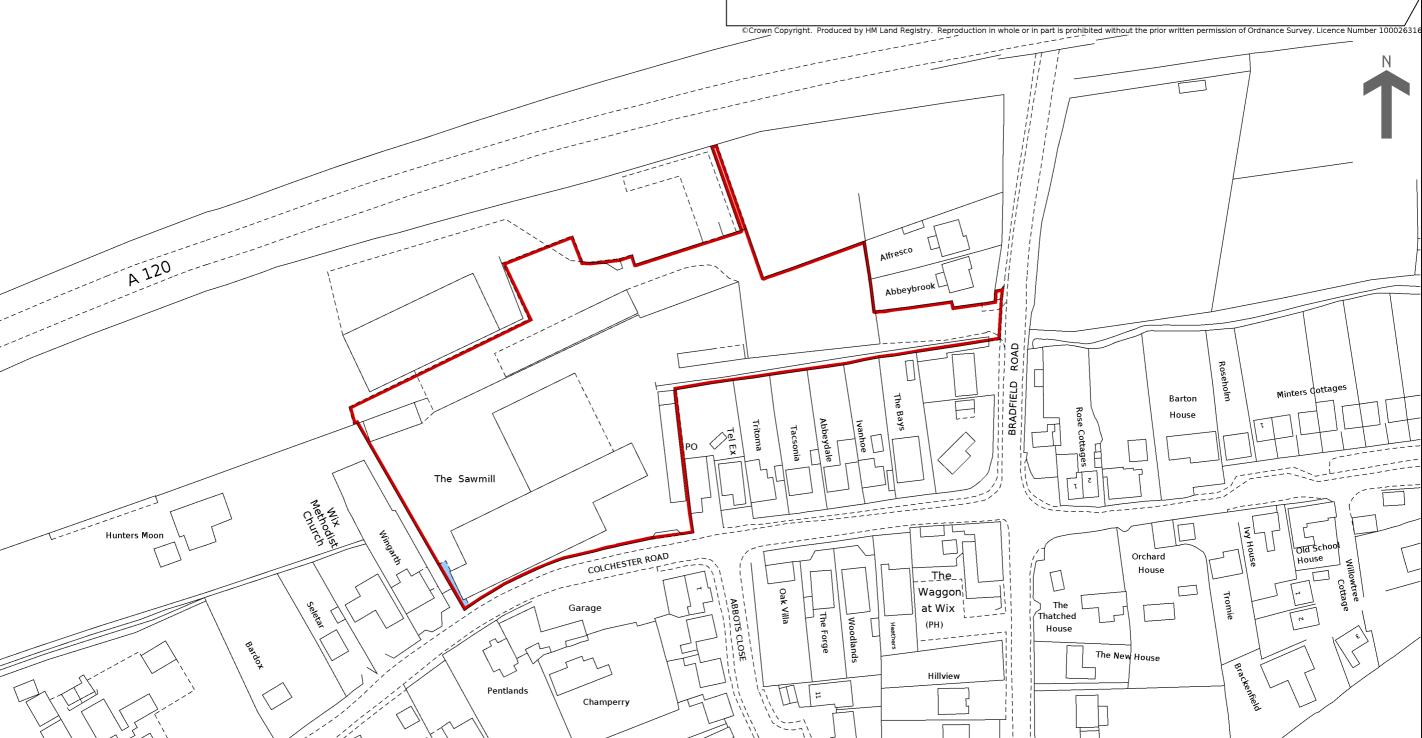

HM Land Registry Current title plan

Title number **EX641392**Ordnance Survey map reference **TM1628SW**Scale **1:1250** enlarged from **1:2500**Administrative area **Essex**: **Tendring** 

This is a copy of the title plan on 1 JUN 2022 at 14:12:38. This copy does not take account of any application made after that time even if still pending in HM Land Registry when this copy was issued.

This copy is not an 'Official Copy' of the title plan. An official copy of the title plan is admissible in evidence in a court to the same extent as the original. A person is entitled to be indemnified by the registrar if he or she suffers loss by reason of a mistake in an official copy. If you want to obtain an official copy, the HM Land Registry web site explains how to do this.

HM Land Registry endeavours to maintain high quality and scale accuracy of title plan images. The quality and accuracy of any print will depend on your printer, your computer and its print settings. This title plan shows the general position, not the exact line, of the boundaries. It may be subject to distortions in scale. Measurements scaled from this plan may not match measurements between the same points on the ground.