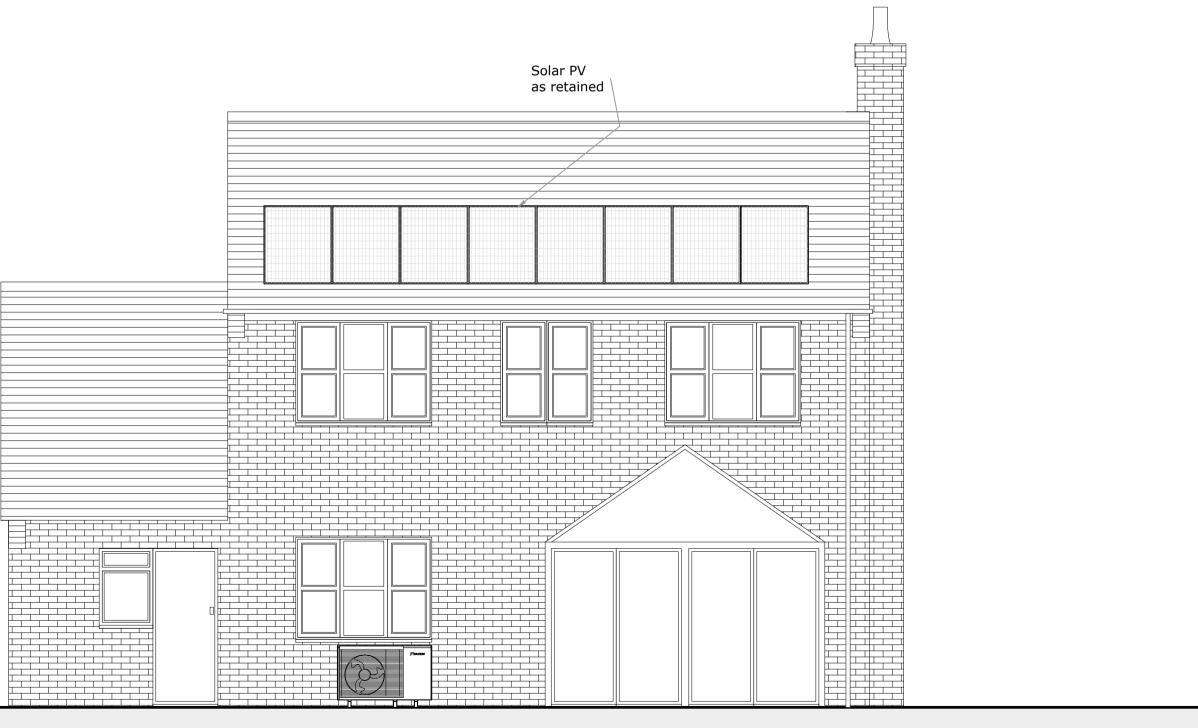

East Elevation as proposed 1:50

South Elevation as proposed:50

<sup>Client/Project:</sup> Genise Heddell, 209 Colchester Road Lawford, CO11 2BU

Project status: PLANNING Drawing title: Elevations as proposed