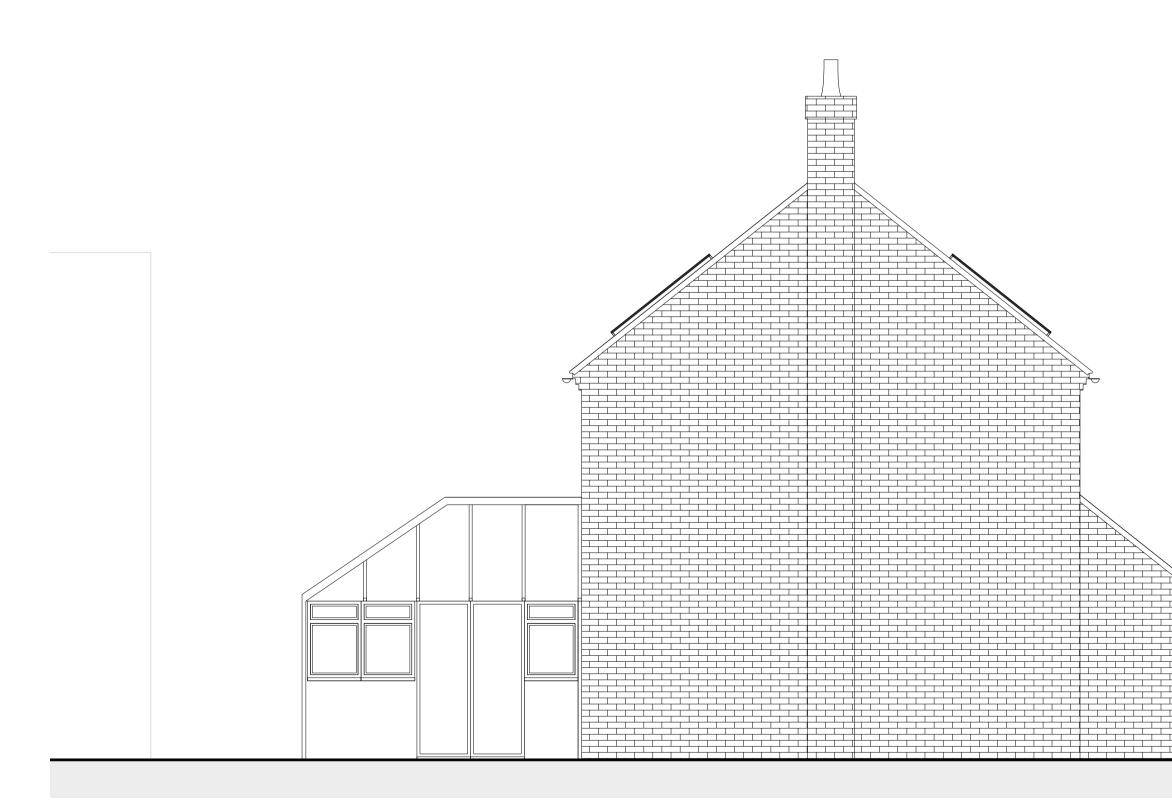

North Elevation as proposed1:50

West Elevation as proposed 1:50

|                   |           | 1:50  |
|-------------------|-----------|-------|
|                   |           | 1:100 |
| Rev: Description: | By: Date: | 1.100 |