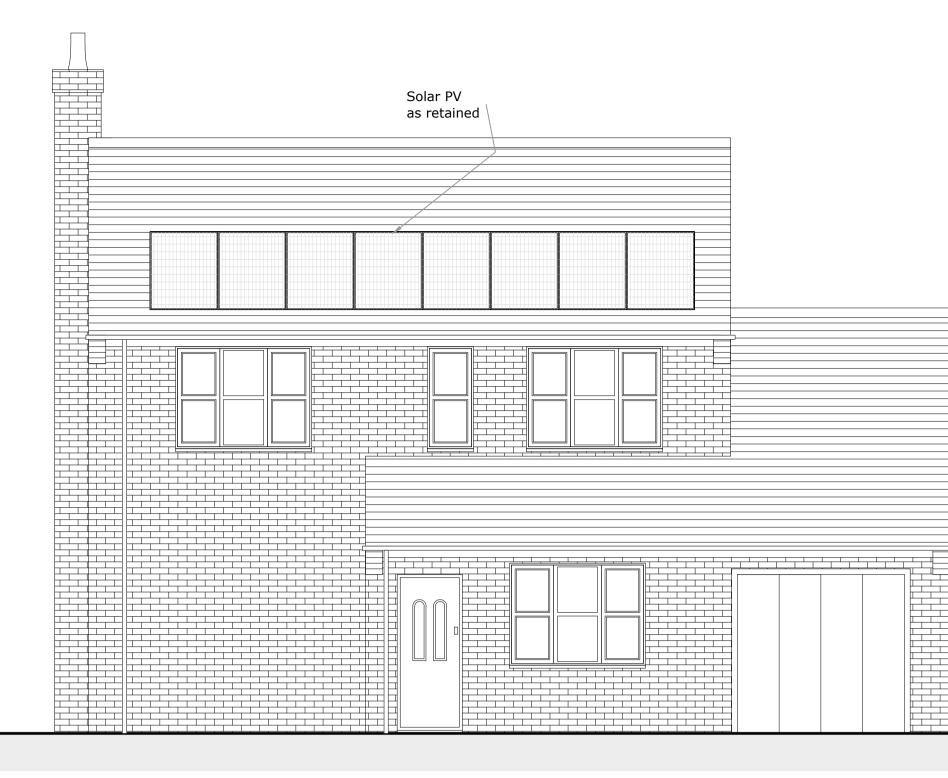

East Elevation as proposed 1:50

South Elevation as proposed:50

<sup>Client/Project:</sup> Genise Heddell, 209 Colchester Road Lawford, CO11 2BU

Project status: PLANNING Drawing title: Elevations as proposed