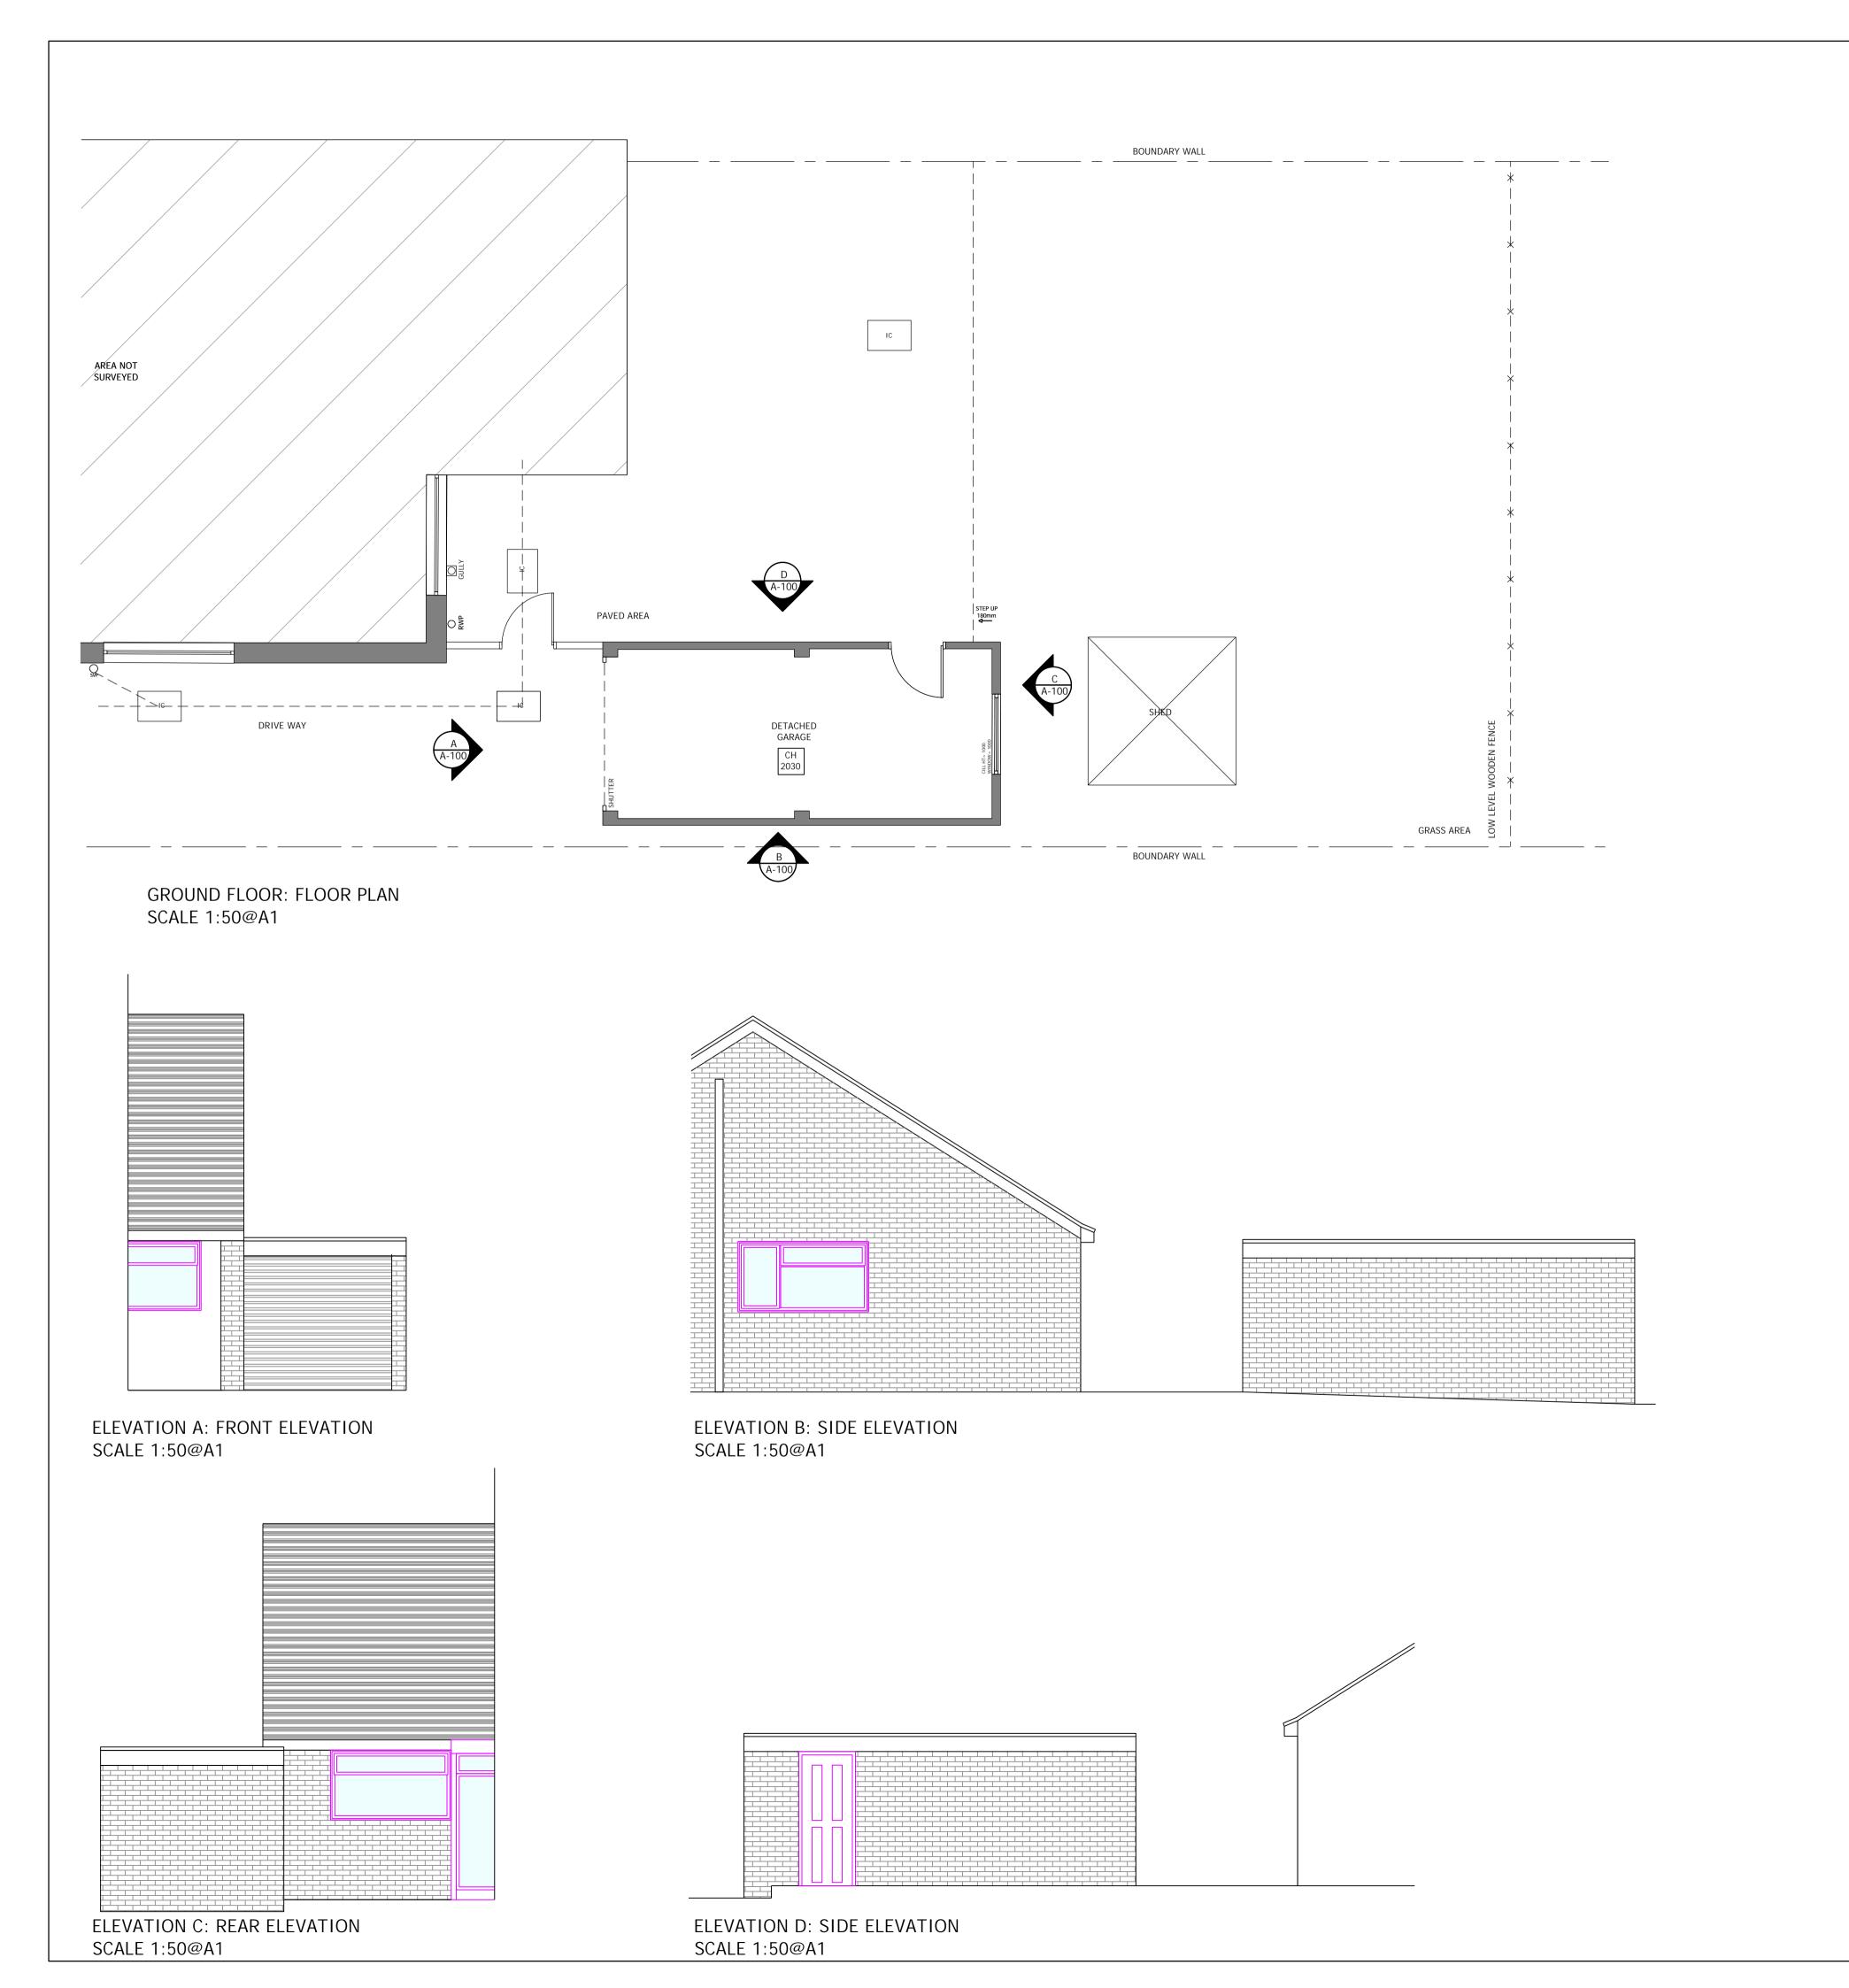

DISTRIBUTED IN WHOLE OR PART WITHOUT FORMAL CONSENT.

DESCRIPTION 00 17.10.2023 EXISTING DETAILS PRODUCED

NEW ANNEX

PROJECT NUMBER: 9000\_0140

PROJECT ADDRESS:
18 NORWOOD WAY FRINTON ON SEA ESSEX

DRAWING NAME:
EXISTING FLOOR PLANS AND
ELEVATIONS

PLANNING APPLICATION

DRAWING NUMBER: REVISION: 0140-A-100 00

DRAWING STATUS: EXISTING SCALE: 1:50@A1

DATE: DRAWN: 17.10.2023 B.Ann

SCALE BAR 1:50 (Meters)

B.Ann