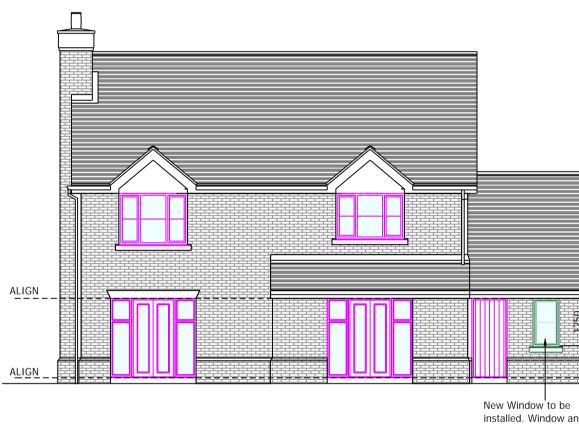

GROUND FLOOR: FLOOR PLAN SCALE 1:50@A1



existing dwelling including plinth bricks new windows. Windows and cills to match style of existing cills to match style of existing house

ELEVATION A: FRONT ELEVATION SCALE 1:100@A1



ELEVATION B: REAR ELEVATION SCALE 1:100@A1



## ELEVATION C: SIDE ELEVATION SCALE 1:100@A1



|                                                                                                                                                                      | REV DATE DESCRIPTION                                                                                                                              |
|----------------------------------------------------------------------------------------------------------------------------------------------------------------------|---------------------------------------------------------------------------------------------------------------------------------------------------|
| New Window to be New Bi-fold Doors<br>installed. Window and cills t