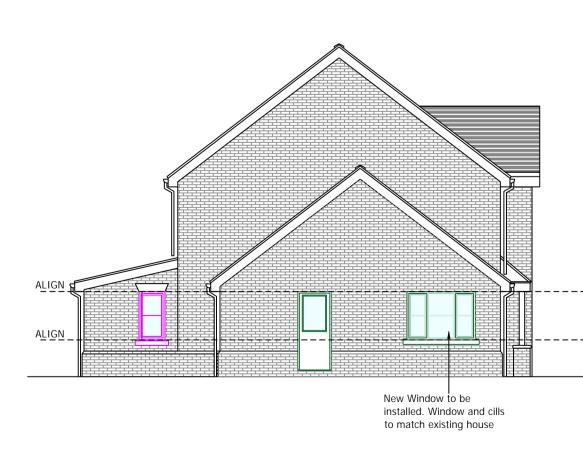

## ELEVATION C: SIDE ELEVATION SCALE 1:100@A1

|                                                                                                                                                                      | REV DATE DESCRIPTION                                                                                                                              |
|----------------------------------------------------------------------------------------------------------------------------------------------------------------------|---------------------------------------------------------------------------------------------------------------------------------------------------|
| New Window to be New Bi-fold Doors<br>installed. Window and cills to be installed in<br>to match existing house rear window                                          | 00 17.10.2023 PROPOSED DETAILS PRODUCED                                                                                                           |
|                                                                                                                                                                      | PROJECT:<br>GARAGE CONVERSION<br>PROJECT NUMBER:                                                                                                  |
|                                                                                                                                                                      | 9000_0139<br>PROJECT ADDRESS:<br>2 RUBY FIELD<br>WEELEY<br>ESSEX                                                                                  |
|                                                                                                                                                                      | DRAWING NAME:<br>PROPOSED FLOOR PLANS AND<br>ELEVATIONS<br>PURPOSE:<br>PLANNING APPLICATION                                                       |
| cills<br>se                                                                                                                                                          | DRAWING NUMBER: REVISION: 000                                                                                                                     |
|                                                                                                                                                                      | AS SHOWN@A1 FOR REVIEW       DATE:     DRAWN:     ISSUED:       17.10.2023     B.Ann     B.Ann                                                    |
| SCALE BAR 1:100 (Meters)     0   1   2   3   4   5meters   10meters     0   1   2   3   4   5meters   10meters     SCALE BAR 1:50 (Meters)   1   2   3   4   5meters | BEVERLEY ANN DESIGN LTD BEVERLEY ANN DESIGN LTD COMMERCIAL • RETAIL • MEASURED SURVEYS BEVERLEY ANN DESIGN LTD 20-22 WENLOCK ROAD, LONDON, N1 7GU |