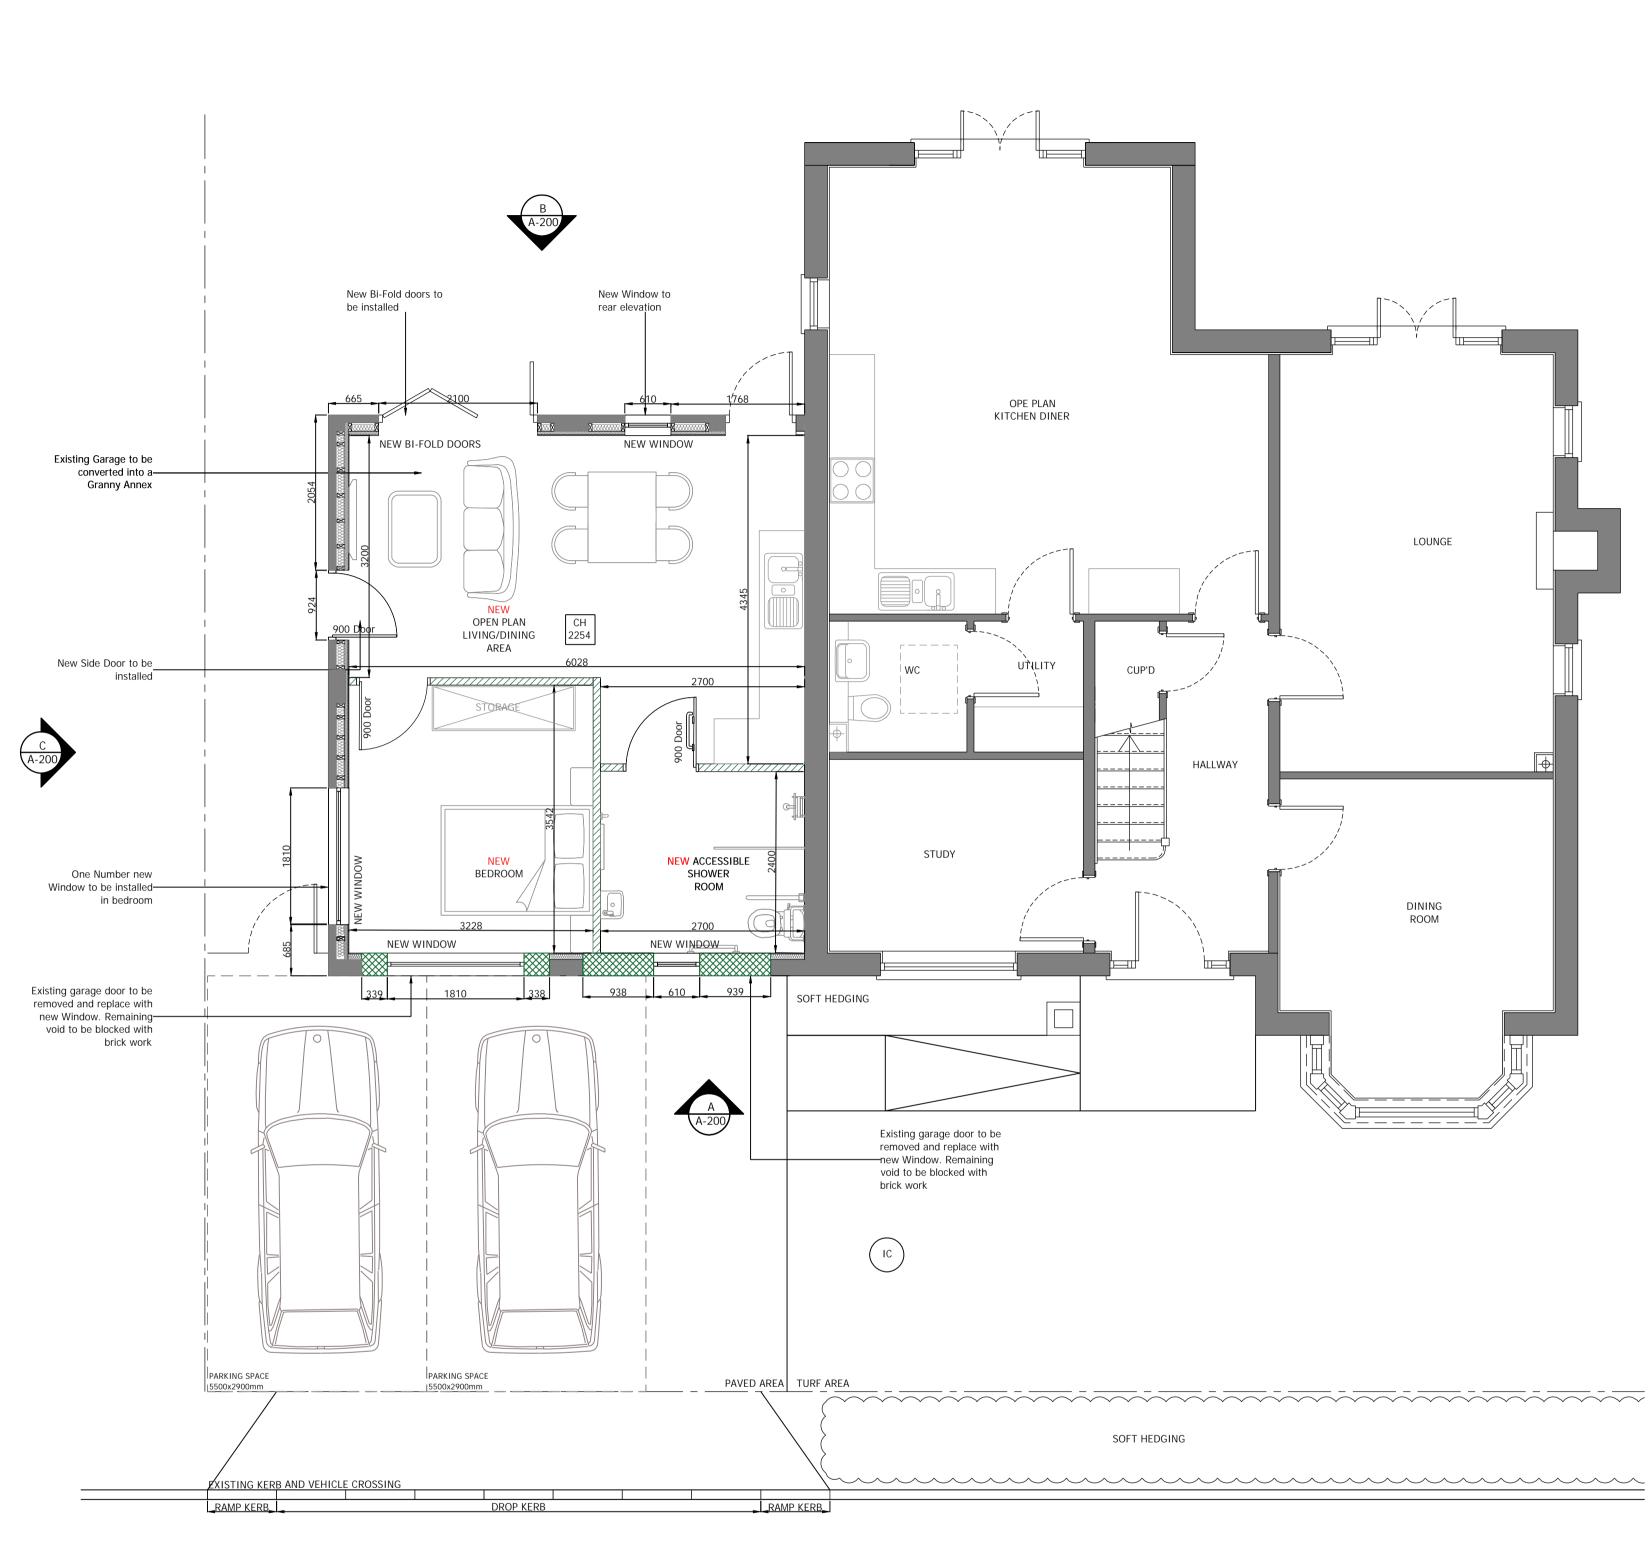

GROUND FLOOR: FLOOR PLAN SCALE 1:50@A1

existing dwelling including plinth bricks new windows. Windows and cills to match style of existing cills to match style of existing house

ELEVATION A: FRONT ELEVATION SCALE 1:100@A1