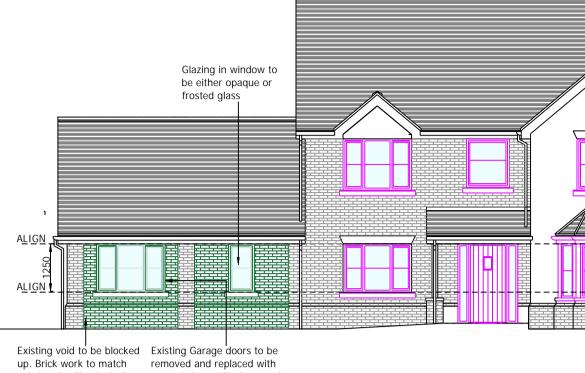

GROUND FLOOR: FLOOR PLAN SCALE 1:50@A1

existing dwelling including plinth bricks new windows. Windows and cills to match style of existing cills to match style of existing house

ELEVATION A: FRONT ELEVATION SCALE 1:100@A1

## ELEVATION C: SIDE ELEVATION SCALE 1:100@A1

|                                                                                                                                                                      | REV DATE DESCRIPTION                                                                                                                              |
|----------------------------------------------------------------------------------------------------------------------------------------------------------------------|---------------------------------------------------------------------------------------------------------------------------------------------------|
| New Window to be New Bi-fold Doors<br>installed. Window and cills to be installed in<br>to match existing house rear window                                          | 00 17.10.2023 PROPOSED DETAILS PRODUCED                                                                                                           |
|                                                                                                                                                                      | PROJECT:<br>GARAGE CONVERSION<br>PROJECT NUMBER:                                                                                                  |
|                                                                                                                                                                      | 9000_0139<br>PROJECT ADDRESS:<br>2 RUBY FIELD<br>WEELEY<br>ESSEX                                                                                  |
|                                                                                                                                                                      | DRAWING NAME:<br>PROPOSED FLOOR PLANS AND<br>ELEVATIONS<br>PURPOSE:<br>PLANNING APPLICATION                                                       |
| cills<br>se                                                                                                                                                          | DRAWING NUMBER: REVISION: 000                                                                                                                     |
|                                                                                                                                                                      | AS SHOWN@A1 FOR REVIEW       DATE:     DRAWN:     ISSUED:       17.10.2023     B.Ann     B.Ann                                                    |
| SCALE BAR 1:100 (Meters)     0   1   2   3   4   5meters   10meters     0   1   2   3   4   5meters   10meters     SCALE BAR 1:50 (Meters)   1   2   3   4   5meters | BEVERLEY ANN DESIGN LTD BEVERLEY ANN DESIGN LTD COMMERCIAL • RETAIL • MEASURED SURVEYS BEVERLEY ANN DESIGN LTD 20-22 WENLOCK ROAD, LONDON, N1 7GU |