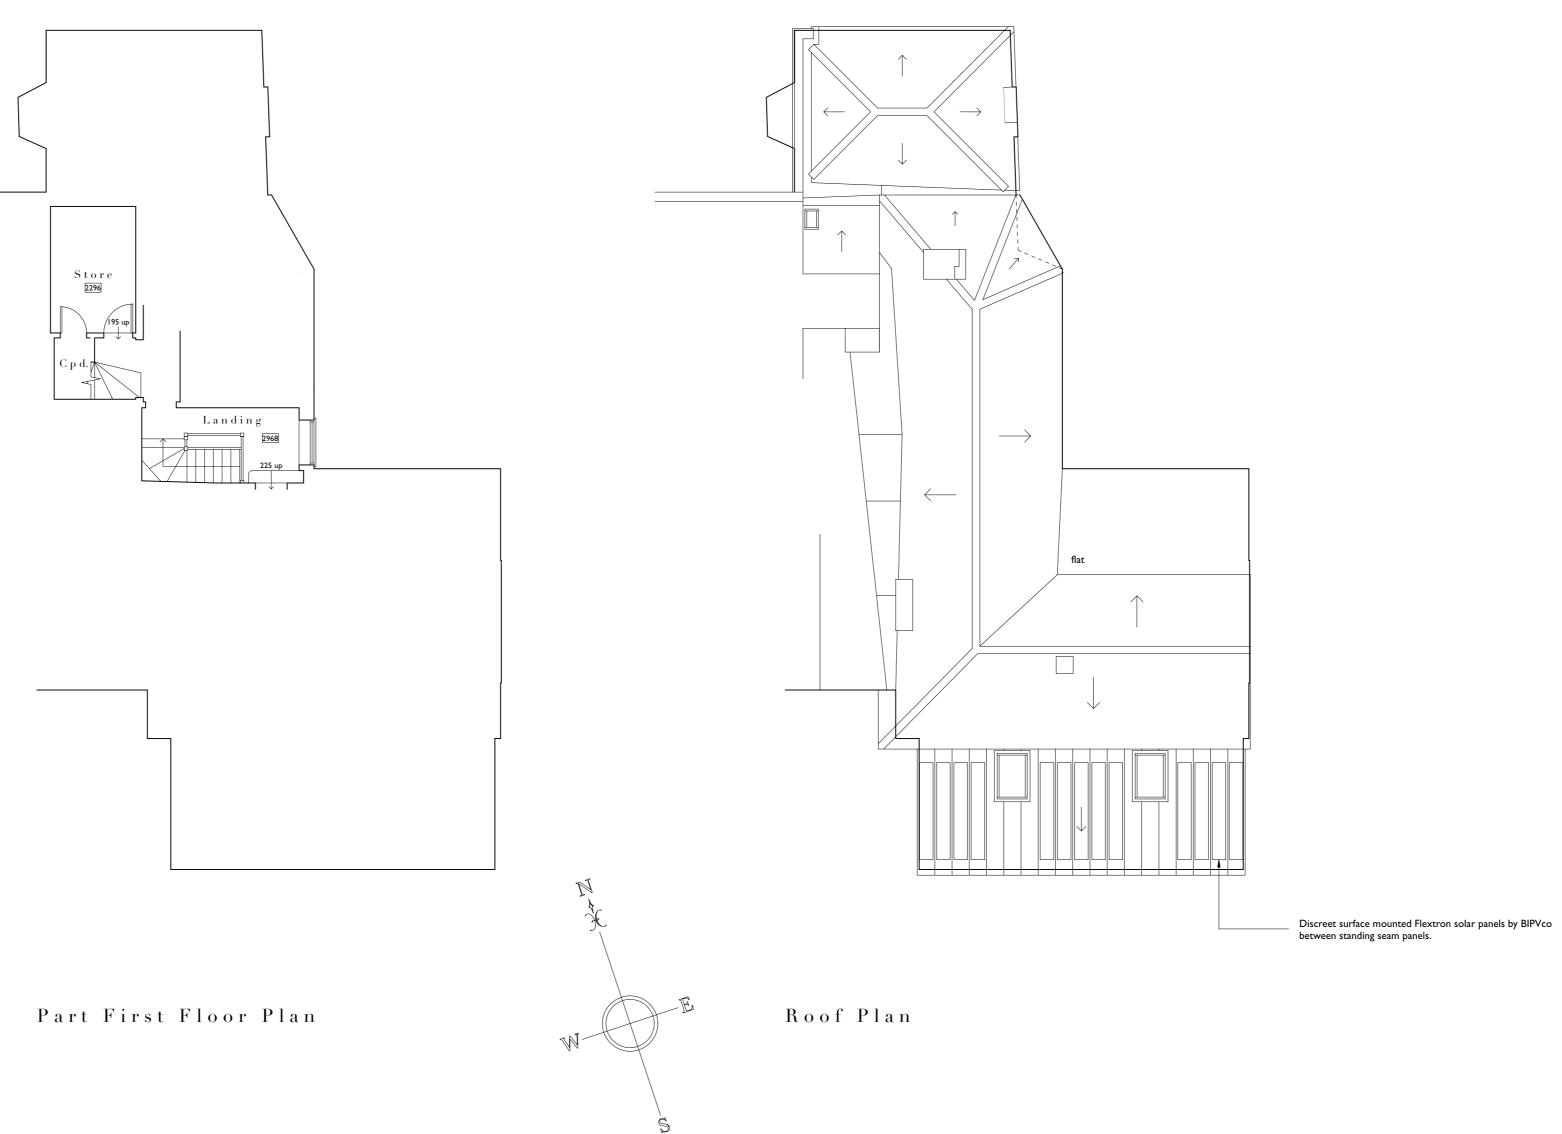

## <u>Schedule of Proposed Works</u>

| Ref | Room                | ltem        | Proposal       | Notes                                                                                                                                                                                          |
|-----|---------------------|-------------|----------------|------------------------------------------------------------------------------------------------------------------------------------------------------------------------------------------------|
|     |                     |             |                |                                                                                                                                                                                                |
| I   | Drawing             | Int. walls  | Remove         | C20 internal walls forming cupboard removed.                                                                                                                                                   |
| 2   | Drawing             | Fireplace   | Re-introduce   | Fireplace previously capped off and reduced in height to be re-established for introduction of woodburner.                                                                                     |
| 3   | Drawing             | Cupboard    | Amend          | C20 plain cupboard door removed and opening amended to form open cupboard/shelving to serve drawing room.                                                                                      |
| 4   | Inner Hall          | Int. door   | Relocate       | C20 internal door removed and position relocated to provide<br>improved access to basement from Inner Hallway.                                                                                 |
| 5   | Study               | Int. walls  | Insert         | Glazed partition and lightweight studwork cupboard introduced to rationalise previously altered layout.                                                                                        |
| 6   | Inner Hall          | Door        | Create         | New opening formed into Inner Hall.                                                                                                                                                            |
| 7   | Hall                | Staircase   | Replace        | C20 staircase removed and replaced with improved reduced arrangement.                                                                                                                          |
| 8   | Kitchen / Studio    | Int. walls  | Insert         | New studwork / amended partitions to 1927 x 1952 element.                                                                                                                                      |
| 9   | Kitchen             | Int. walls  | Remove         | Internal wall and chimney to $1927 \times 1952$ element to be removed.                                                                                                                         |
| 10  | Laundry             | Window      | Insert         | New painted timber casement window, with obscure glass.                                                                                                                                        |
| п   | External            | Garden wall | Remove / amend | Late C20 garden wall amended.                                                                                                                                                                  |
| 12  | External            | Garden wall | Amend          | Section of C20 low level retaining wall taken back to line of boundary.                                                                                                                        |
| 13  | Breakfast / Sitting | Extension   | Construct      | Lean to extension to be built. Standing seam metal roof and<br>metal fenestration set in brickwork to match existing. Discreet<br>Flextron solar panels by BIPVco between standing seam panels |
| 14  | External            | Landscaping | Amends         | Modification to existing modern garden retaining wall/step<br>arrangement.                                                                                                                     |