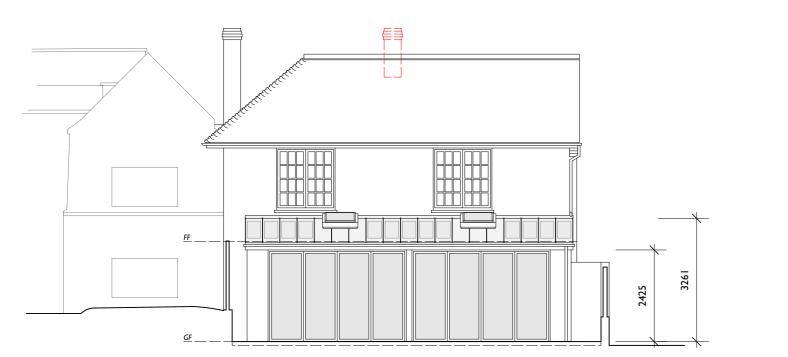

## <u>Schedule of Proposed Works</u>

| Ref | Room                | ltem        | Proposal       | Notes                                                                                                                                                                                          |
|-----|---------------------|-------------|----------------|------------------------------------------------------------------------------------------------------------------------------------------------------------------------------------------------|
|     |                     |             |                |                                                                                                                                                                                                |
| I   | Drawing             | Int. walls  | Remove         | C20 internal walls forming cupboard removed.                                                                                                                                                   |
| 2   | Drawing             | Fireplace   | Re-introduce   | Fireplace previously capped off and reduced in height to be re-established for introduction of woodburner.                                                                                     |
| 3   | Drawing             | Cupboard    | Amend          | C20 plain cupboard door removed and opening amended to form open cupboard/shelving to serve drawing room.                                                                                      |
| 4   | Inner Hall          | Int. door   | Relocate       | C20 internal door removed and position relocated to provide<br>improved access to basement from Inner Hallway.                                                                                 |
| 5   | Study               | Int. walls  | Insert         | Glazed partition and lightweight studwork cupboard introduced to rationalise previously altered layout.                                                                                        |
| 6   | Inner Hall          | Door        | Create         | New opening formed into Inner Hall.                                                                                                                                                            |
| 7   | Hall                | Staircase   | Replace        | C20 staircase removed and replaced with improved reduced arrangement.                                                                                                                          |
| 8   | Kitchen / Studio    | Int. walls  | Insert         | New studwork / amended partitions to 1927 x 1952 element.                                                                                                                                      |
| 9   | Kitchen             | Int. walls  | Remove         | Internal wall and chimney to $1927 \times 1952$ element to be removed.                                                                                                                         |
| 10  | Laundry             | Window      | Insert         | New painted timber casement window, with obscure glass.                                                                                                                                        |
| п   | External            | Garden wall | Remove / amend | Late C20 garden wall amended.                                                                                                                                                                  |
| 12  | External            | Garden wall | Amend          | Section of C20 low level retaining wall taken back to line of boundary.                                                                                                                        |
| 13  | Breakfast / Sitting | Extension   | Construct      | Lean to extension to be built. Standing seam metal roof and<br>metal fenestration set in brickwork to match existing. Discreet<br>Flextron solar panels by BIPVco between standing seam panels |
| 14  | External            | Landscaping | Amends         | Modification to existing modern garden retaining wall/step<br>arrangement.                                                                                                                     |

## <u>Proposed Materials</u>

| - | Gault brickwork to match existing |
|---|-----------------------------------|
| - | Standing seam metal               |
| - | Powder coated metal               |
| - | Painted cast metal                |
|   | -<br>-<br>-                       |