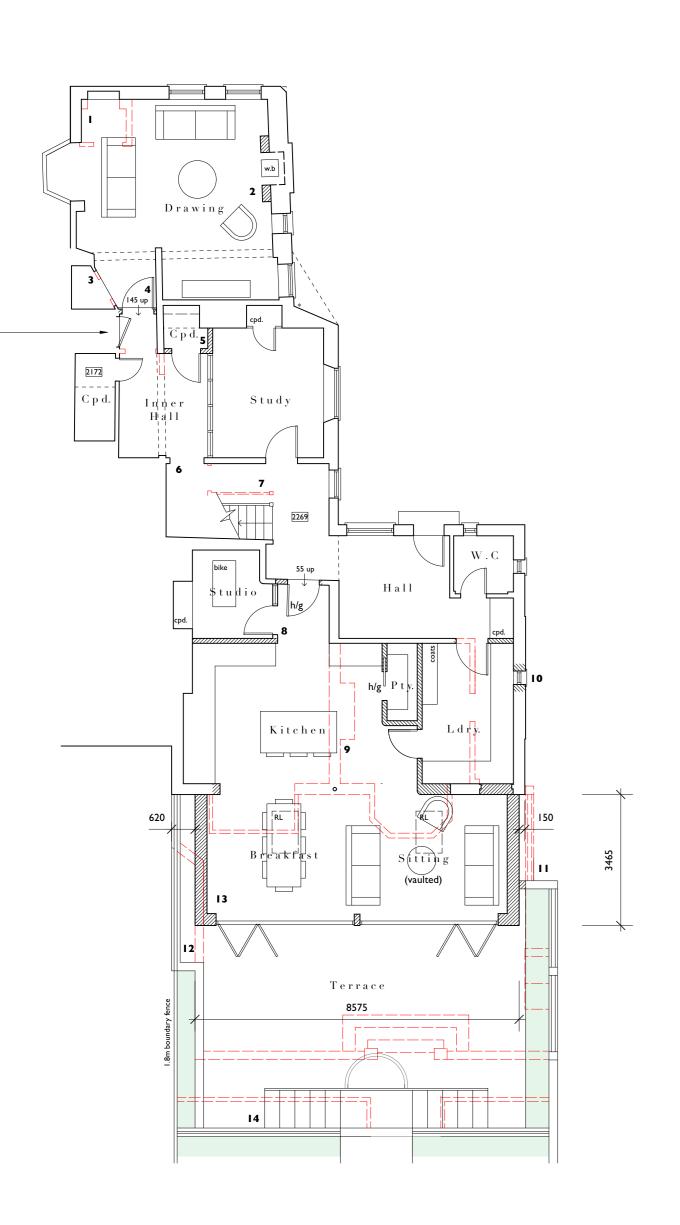

South Elevation

East Elevation

Ground Floor Plan

External Stair

## <u>Schedule of Proposed Works</u>

| Ref | Room                | ltem        | Proposal       | Notes                                                                                                                                                                                          |
|-----|---------------------|-------------|----------------|------------------------------------------------------------------------------------------------------------------------------------------------------------------------------------------------|
|     |                     |             |                |                                                                                                                                                                                                |
| I   | Drawing             | Int. walls  | Remove         | C20 internal walls forming cupboard removed.                                                                                                                                                   |
| 2   | Drawing             | Fireplace   | Re-introduce   | Fireplace previously capped off and reduced in height to be re-established for introduction of woodburner.                                                                                     |
| 3   | Drawing             | Cupboard    | Amend          | C20 plain cupboard door removed and opening amended to form open cupboard/shelving to serve drawing room.                                                                                      |
| 4   | Inner Hall          | Int. door   | Relocate       | C20 internal door removed and position relocated to provide<br>improved access to basement from Inner Hallway.                                                                                 |
| 5   | Study               | Int. walls  | Insert         | Glazed partition and lightweight studwork cupboard introduced to rationalise previously altered layout.                                                                                        |
| 6   | Inner Hall          | Door        | Create         | New opening formed into Inner Hall.                                                                                                                                                            |
| 7   | Hall                | Staircase   | Replace        | C20 staircase removed and replaced with improved reduced arrangement.                                                                                                                          |
| 8   | Kitchen / Studio    | Int. walls  | Insert         | New studwork / amended partitions to 1927 x 1952 element.                                                                                                                                      |
| 9   | Kitchen             | Int. walls  | Remove         | Internal wall and chimney to $1927 \times 1952$ element to be removed.                                                                                                                         |
| 10  | Laundry             | Window      | Insert         | New painted timber casement window, with obscure glass.                                                                                                                                        |
| п   | External            | Garden wall | Remove / amend | Late C20 garden wall amended.                                                                                                                                                                  |
| 12  | External            | Garden wall | Amend          | Section of C20 low level retaining wall taken back to line of boundary.                                                                                                                        |
| 13  | Breakfast / Sitting | Extension   | Construct      | Lean to extension to be built. Standing seam metal roof and<br>metal fenestration set in brickwork to match existing. Discreet<br>Flextron solar panels by BIPVco between standing seam panels |
| 14  | External            | Landscaping | Amends         | Modification to existing modern garden retaining wall/step<br>arrangement.                                                                                                                     |

## ------ - Existing structure to be removed

- Proposed structure