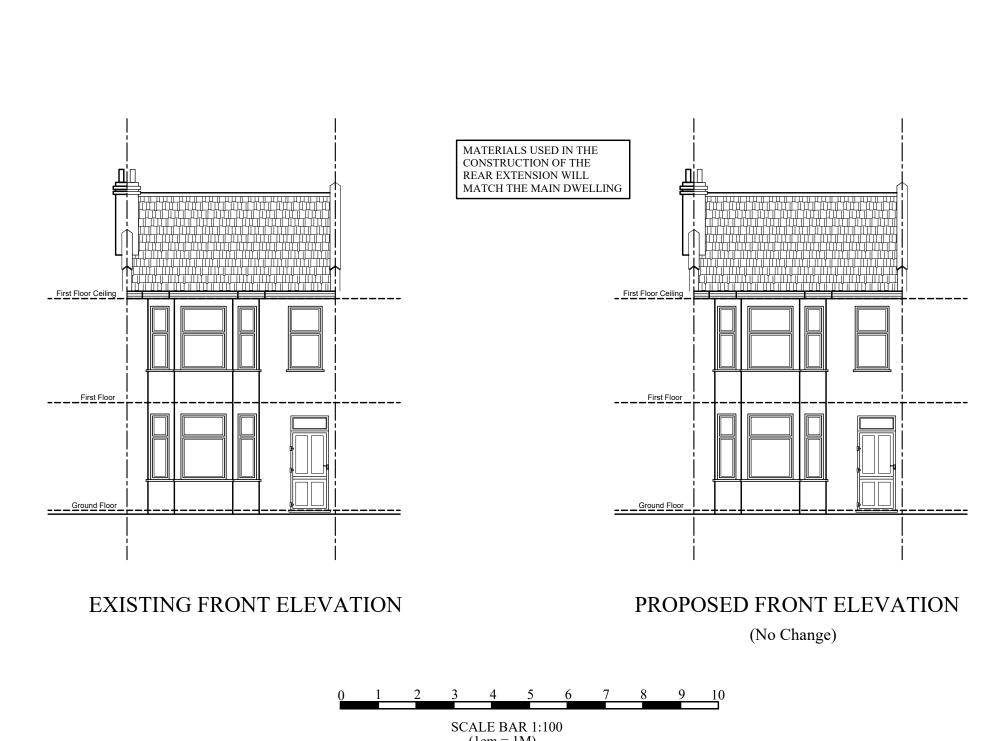

| REFERENCE NOTES: CONSULTANT: TECH ENGINEERING (LIK) LTD                                                                                               | DRAWN CLIENT/PROJECT              | TITLE              | DRAWING NO:      |
|-------------------------------------------------------------------------------------------------------------------------------------------------------|-----------------------------------|--------------------|------------------|
| REFERENCE NOTES: CONSULTANT: TECH ENGINEERING (UK) LTD.                                                                                               | CM                                |                    | 6M1-04           |
| BEFORE BUILDING WORKS COMMENCES IT IS THE RESPONSIBILITY OF THE BUILDER OR OWNER  TO SERVE PARTY WALL NOTICE  UNIT 4, 46 ILFORD LANE. ILFORD. IG1 2JY | 41 KITCHENER ROAD                 | FRONT ELEVATION    | SCALE:           |
|                                                                                                                                                       | CHECKED TILITATION TO THE CHECKED | THOTHE EEE THITOTT | 1:100 @ A3       |
| CLIENT TO ENSURE ALL OF THE CONTRACTORS' WORK ON SITE TO COMPLY WITH AND MEET APPROVAL OF THE Ph: 020 8478 8840, Mob: 078 8885 0200                   | LONDON E7 ON                      | (EXTENSION)        | 11100 @ 115      |
| RELEVANT BRITISH STANDARDS AND LOCAL AUTHORITY INCLUDING PLANNING AND BUILDING CONTROL DEPARTMENTS. tech.engineering@yahoo.co.uk                      | FH LONDON. E7 8JN                 | (EXILIBION)        | DATE: 14-04-2023 |