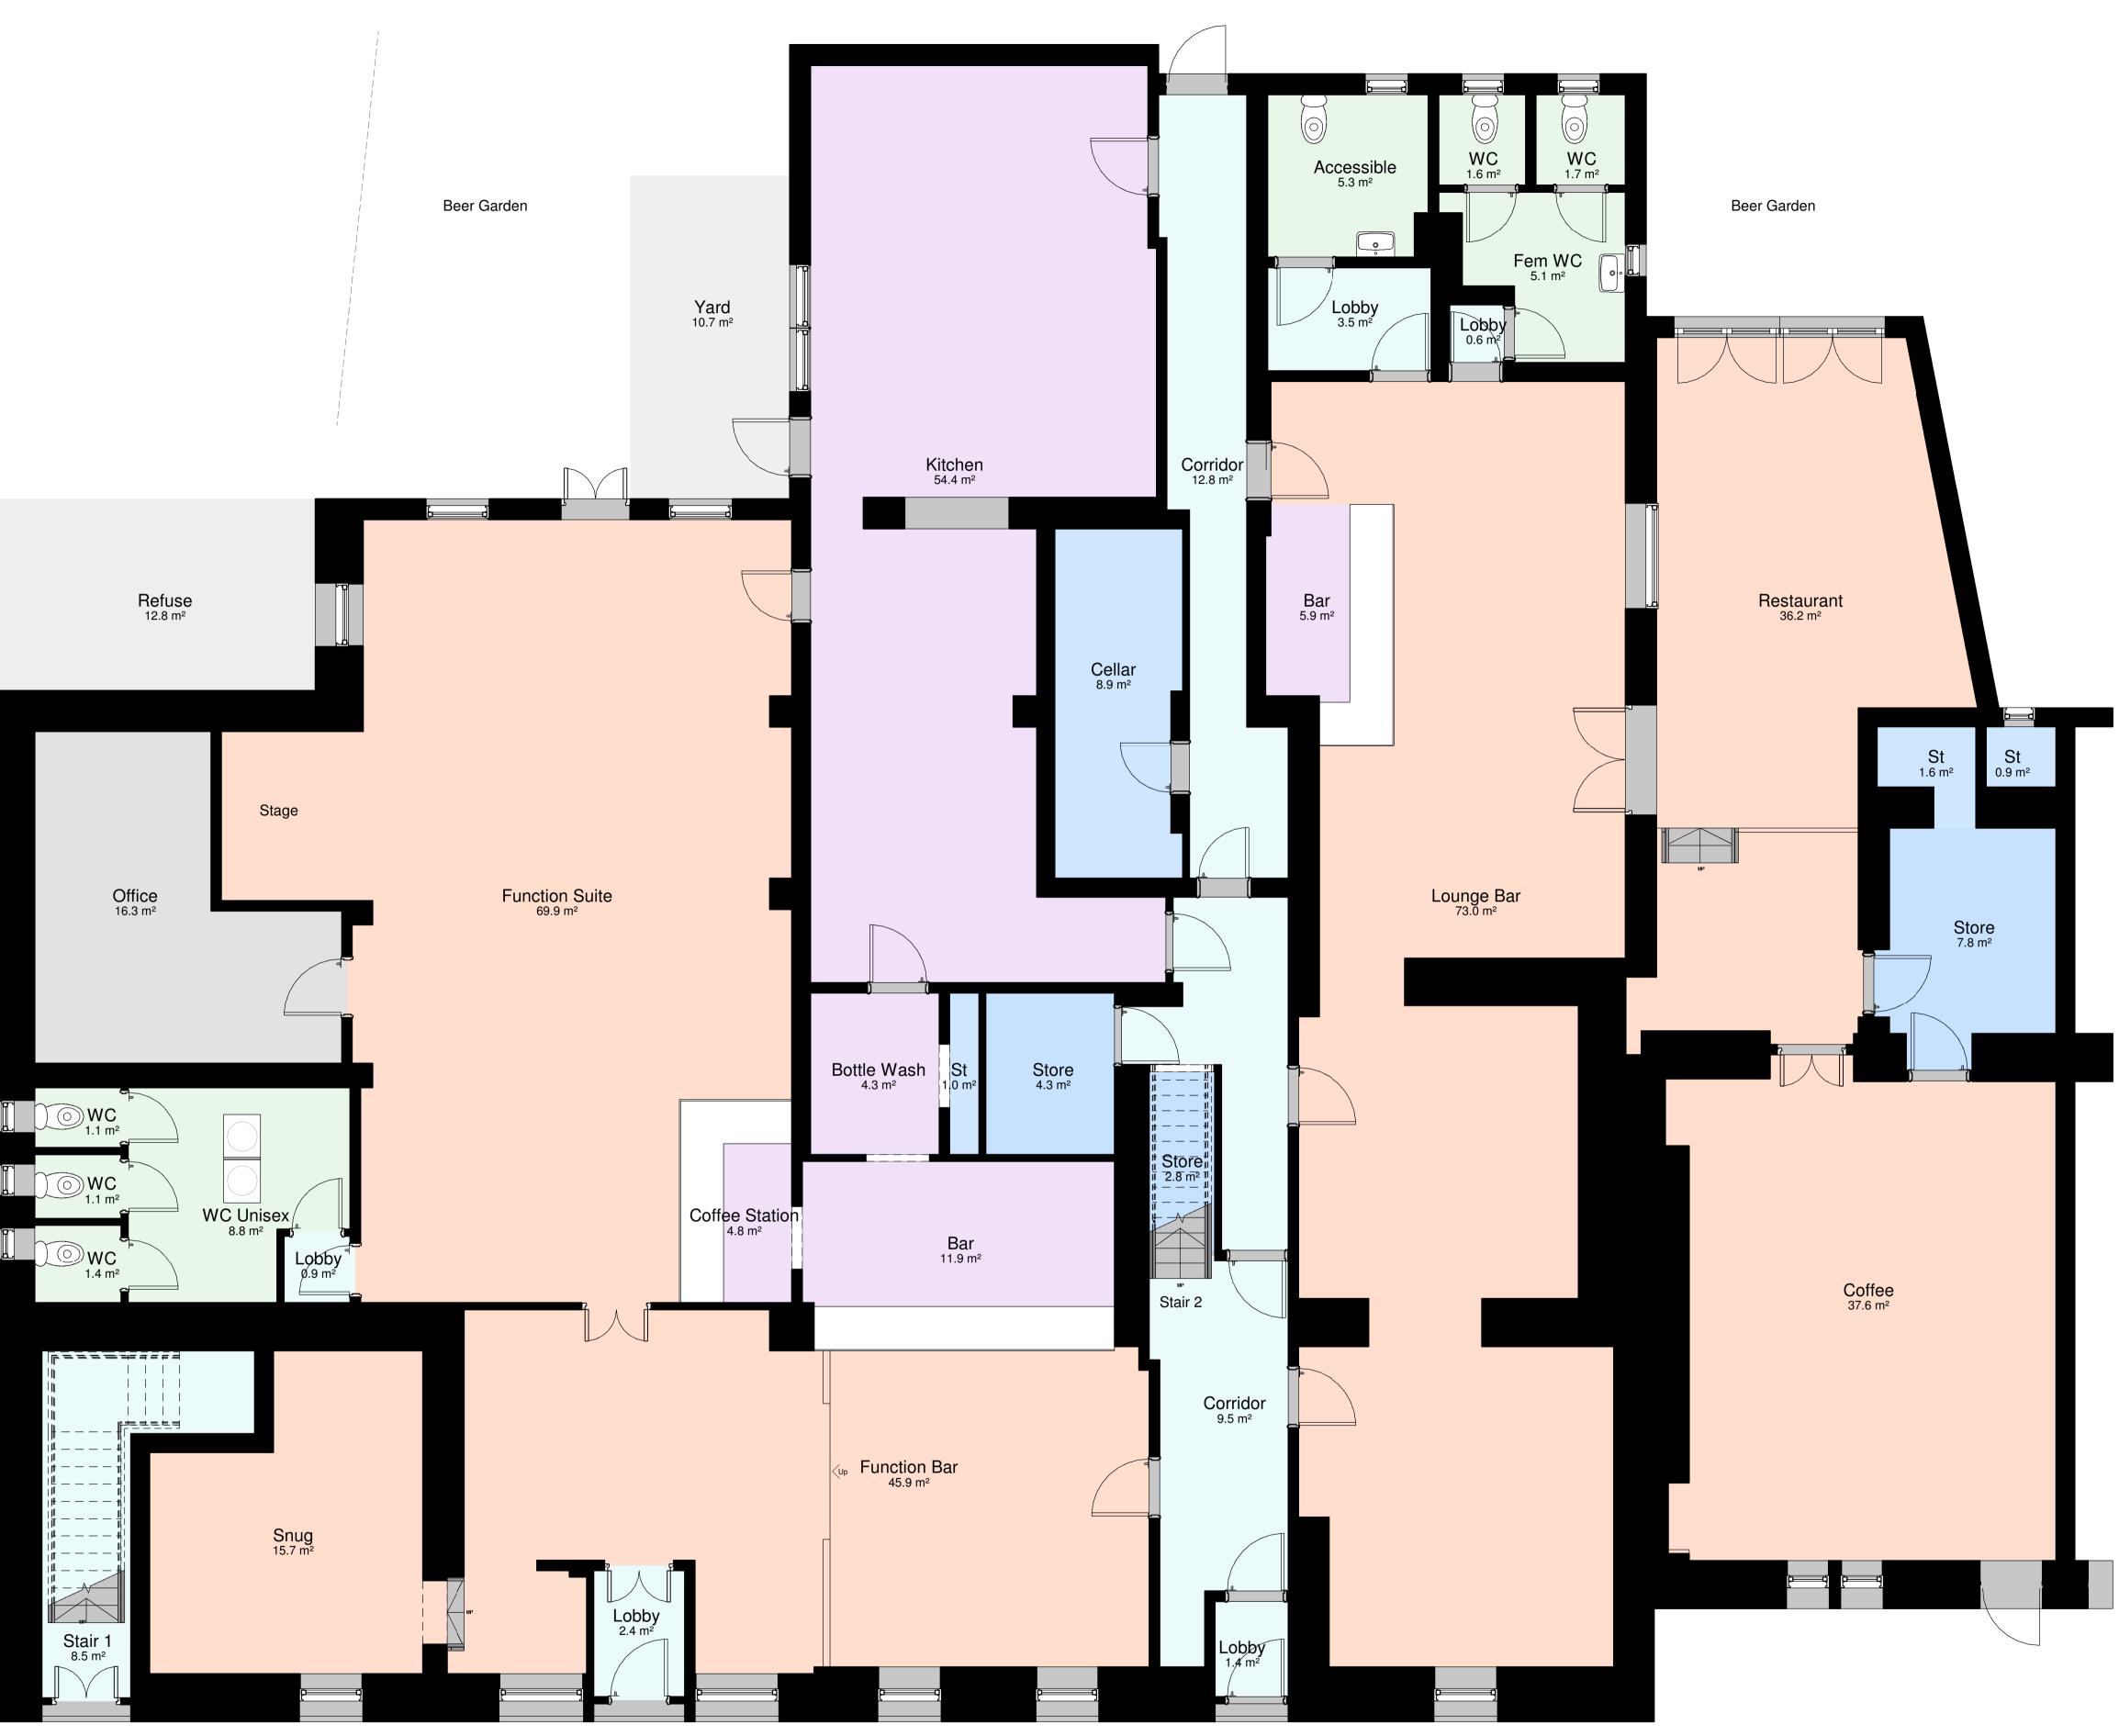

Refuse 12.8 m<sup>2</sup> Stage

Parking

File Path: \\server-files\Architects\Department File\001 Project Inception\0001 Carnwath Accommodation\Robertsons Arms\1 - Architect\1 - Drawings\1-Revit\Refurb Accommodation.rvt REV NO. DATE ISSUED DESCRIPTION \_\_\_\_\_ \_\_\_\_\_ 

| ellectual<br>d<br>written<br>legal action    | CLIENT<br>BHC           |                    | Brian Hewitt Construction Ltd.<br>Medwyn Park, Edinburgh Road, Carnwath<br>ML11 8HS<br>Tel: (01555) 840006 |                         |         |      |  |
|----------------------------------------------|-------------------------|--------------------|------------------------------------------------------------------------------------------------------------|-------------------------|---------|------|--|
| oceeding with<br>ficiencies.<br>on with each | PROJECT Robertsons Arms | BHCLtd             | Fax: (01555) 840036                                                                                        |                         |         |      |  |
| otes.<br>ordance with                        | ADDRESS                 | DATE               | DRAWN                                                                                                      | CHECKED                 | STATUS  |      |  |
| n-Domestic                                   | Main Street             | 17/05/20           | cw                                                                                                         | -                       | Concept |      |  |
| ents are<br>s residual<br>it                 | TITLE<br>Existing GF    | SCALE @ A1<br>1:50 | JOB NO.<br><b>0196</b>                                                                                     | DRAWING NO.<br>AL-00-01 |         | REV. |  |