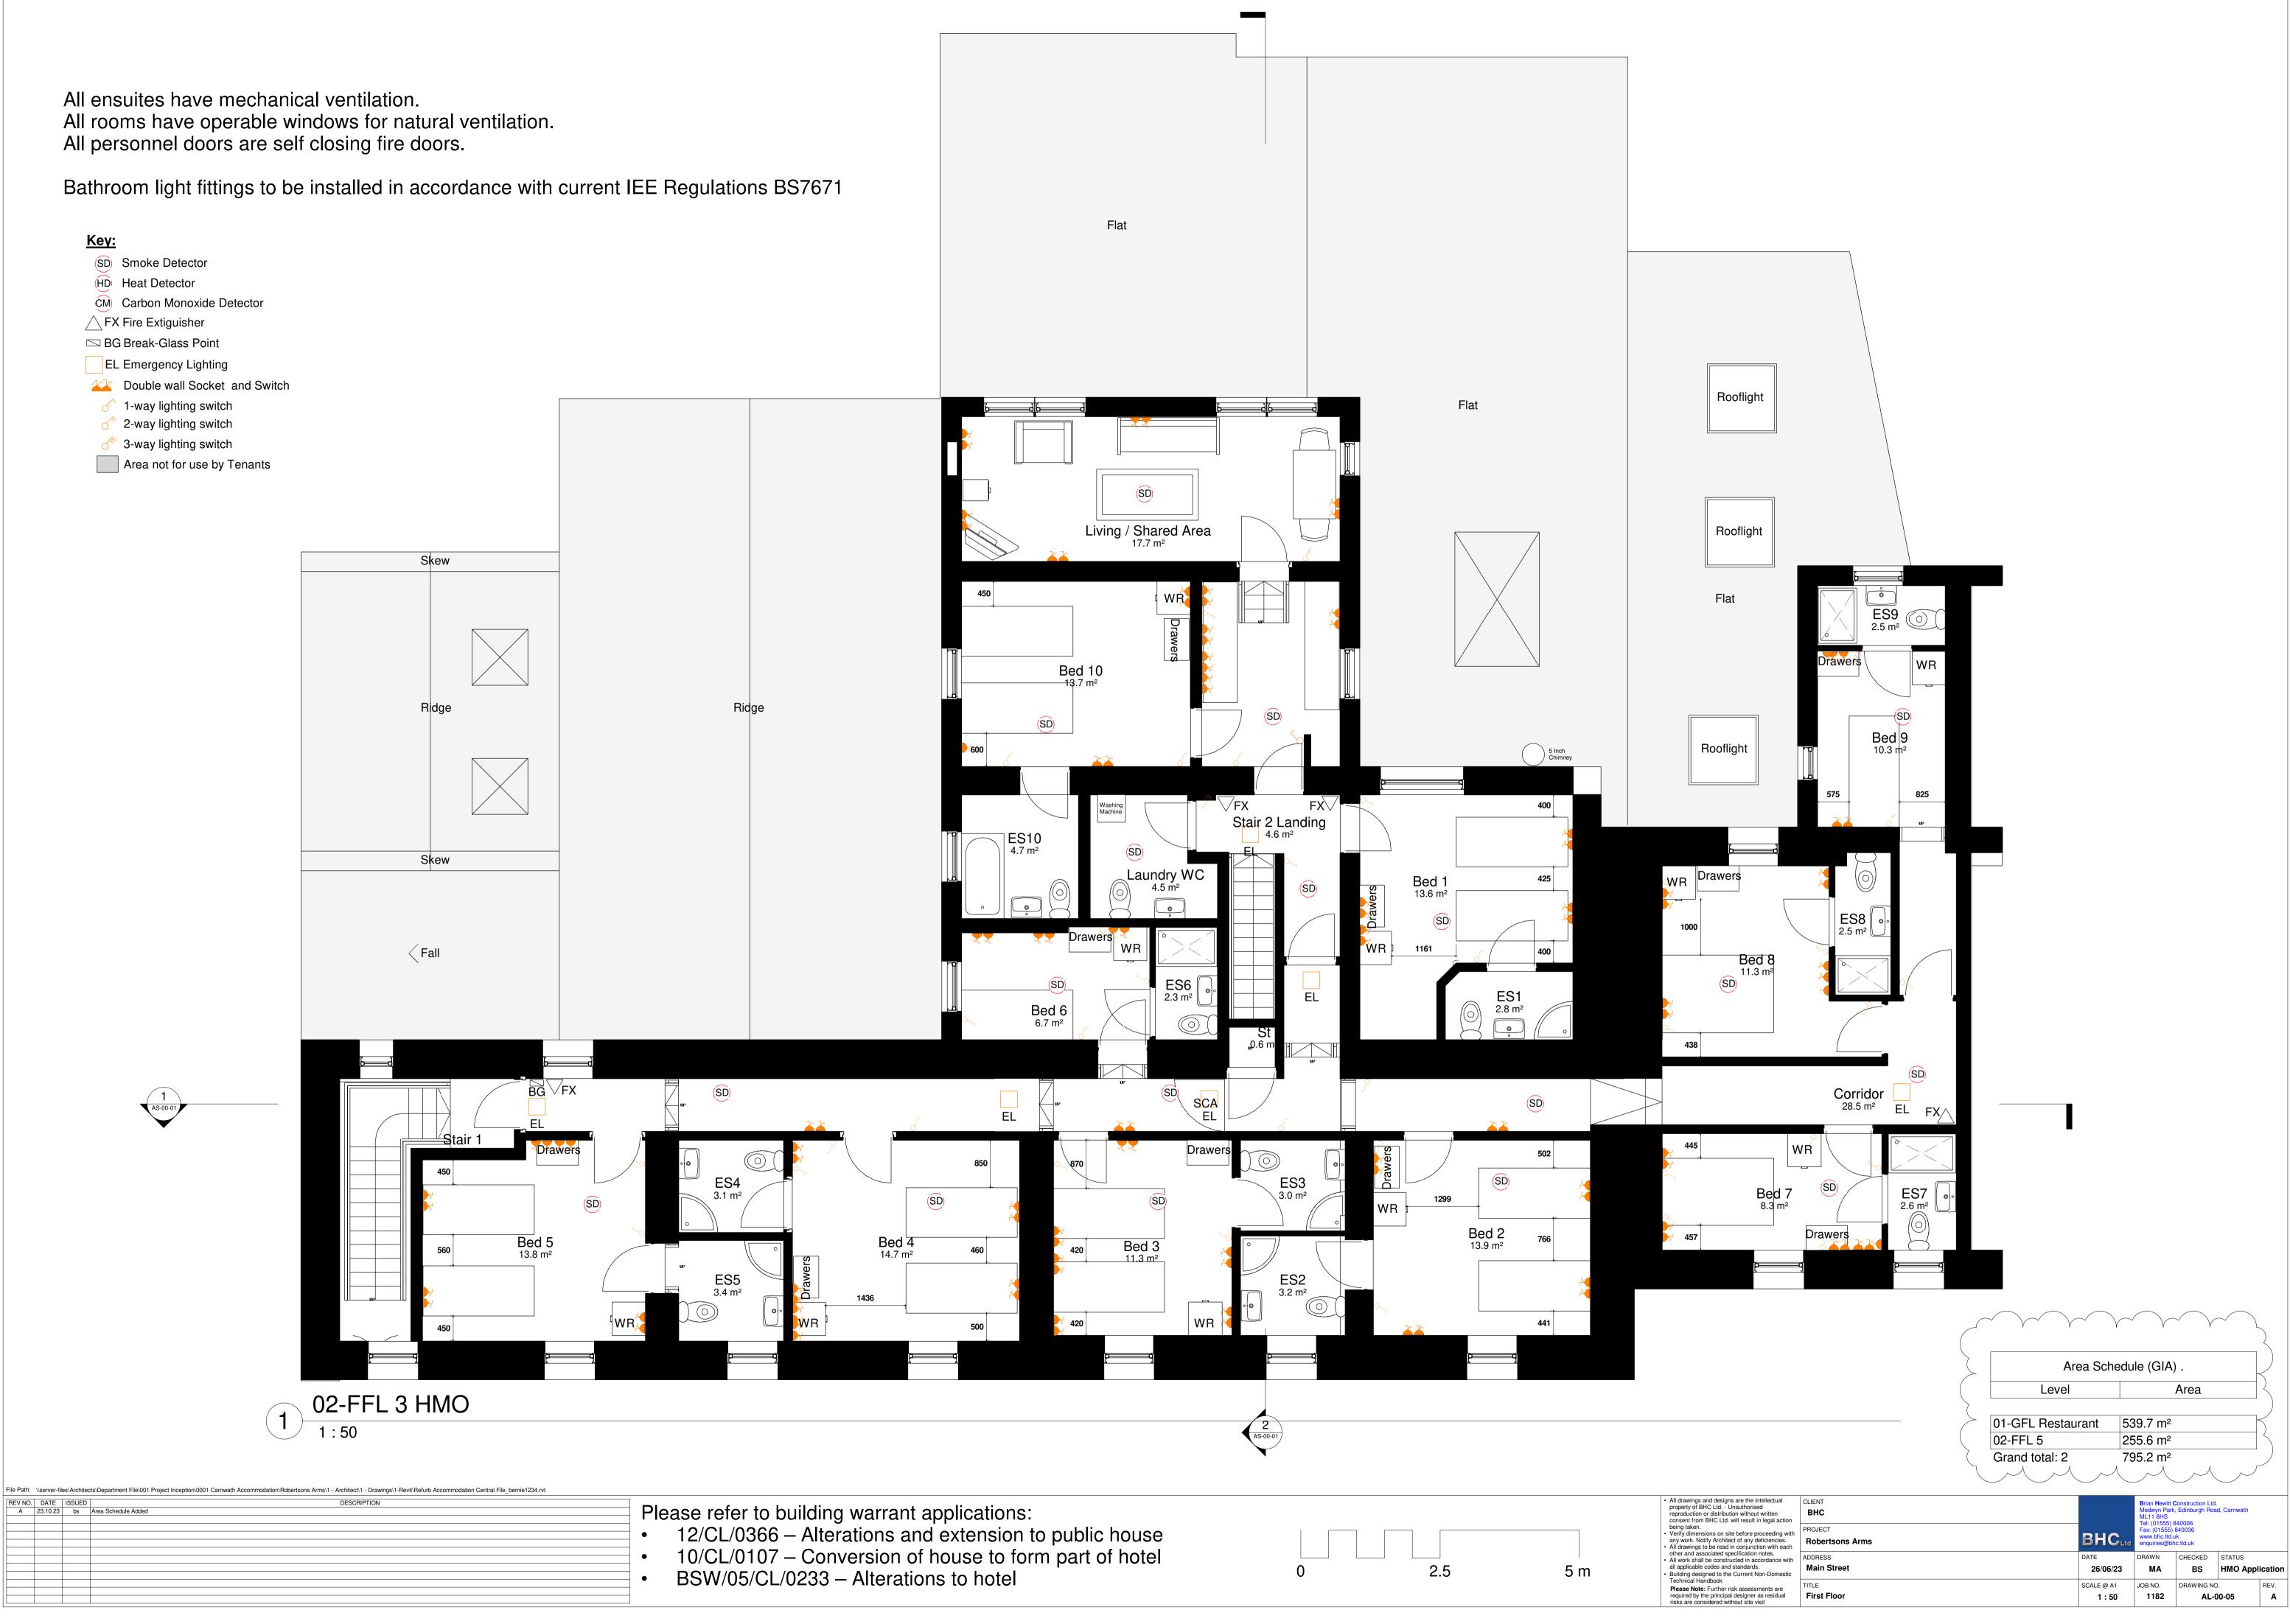

| Area Schedule (GIA) . |                                    |  |
|-----------------------|------------------------------------|--|
| Level                 | Area                               |  |
| 01-GFL Restaurant     | 539.7 m <sup>2</sup>               |  |
| 02-FFL 5              | 255.6 m <sup>2</sup>               |  |
| Grand total: 2        | 795.2 m <sup>2</sup>               |  |
|                       | $\lambda  , \lambda  , \lambda  ,$ |  |

| are the intellectual<br>authorised<br>n without written<br>I result in legal action | CLIENT<br>BHC   |            | Brian Hewitt Construction Ltd.<br>Medwyn Park, Edinburgh Road, Carnwath<br>ML11 8HS<br>Tel: (01555) 840006 |                                  |  |          |
|-------------------------------------------------------------------------------------|-----------------|------------|------------------------------------------------------------------------------------------------------------|----------------------------------|--|----------|
| pefore proceeding with                                                              | PROJECT         |            | Fax: (01555)                                                                                               | Fax: (01555) 840036              |  |          |
| of any deficiencies.<br>conjunction with each                                       | Robertsons Arms | BHCLtd     | BHCLtd www.bhc.ltd.uk<br>enquiries@bhc.ltd.uk                                                              |                                  |  |          |
|                                                                                     | ADDRESS         | DATE       | DRAWN                                                                                                      | CHECKED STATUS<br>BS HMO Applica |  |          |
|                                                                                     | Main Street     | 26/06/23   | MA                                                                                                         |                                  |  | lication |
| assessments are<br>esigner as residual<br>ut site visit                             | TITLE           | SCALE @ A1 | JOB NO.                                                                                                    | DRAWING NO. AL-00-05             |  | REV.     |
|                                                                                     | First Floor     | 1 : 50     | 1182                                                                                                       |                                  |  | A        |