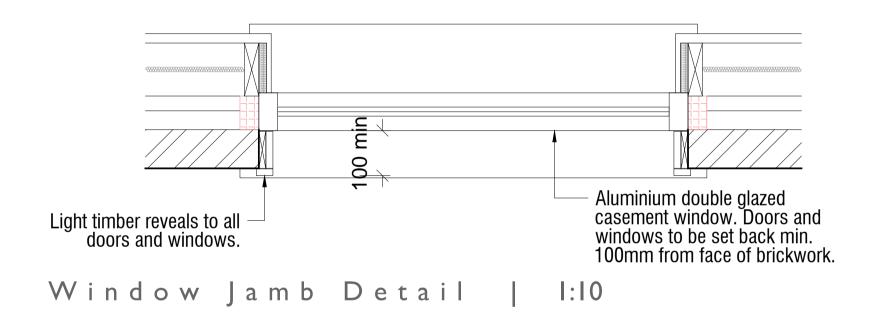

No dimensions are to be scaled from this drawing

## PRELIMINARY

Eastport Motors 314 Margate Road, RAMSGATE, Kent, CT12 6AN

DOOR AND WINDOW DETAILS FOR COMMENT

## FOR COMMENT

## DRAWINGS SUBJECT TO FULL PLANS AND BUILDING REGULATIONS APPROVAL

| •1 |       | Kirby . Cove . Architects<br>Studio 10 Dimsdale House Hertford SG14 1BY 01992 538088 |      |          |            |            |       |           |  |
|----|-------|--------------------------------------------------------------------------------------|------|----------|------------|------------|-------|-----------|--|
|    |       |                                                                                      |      |          |            |            |       |           |  |
|    |       | 2401