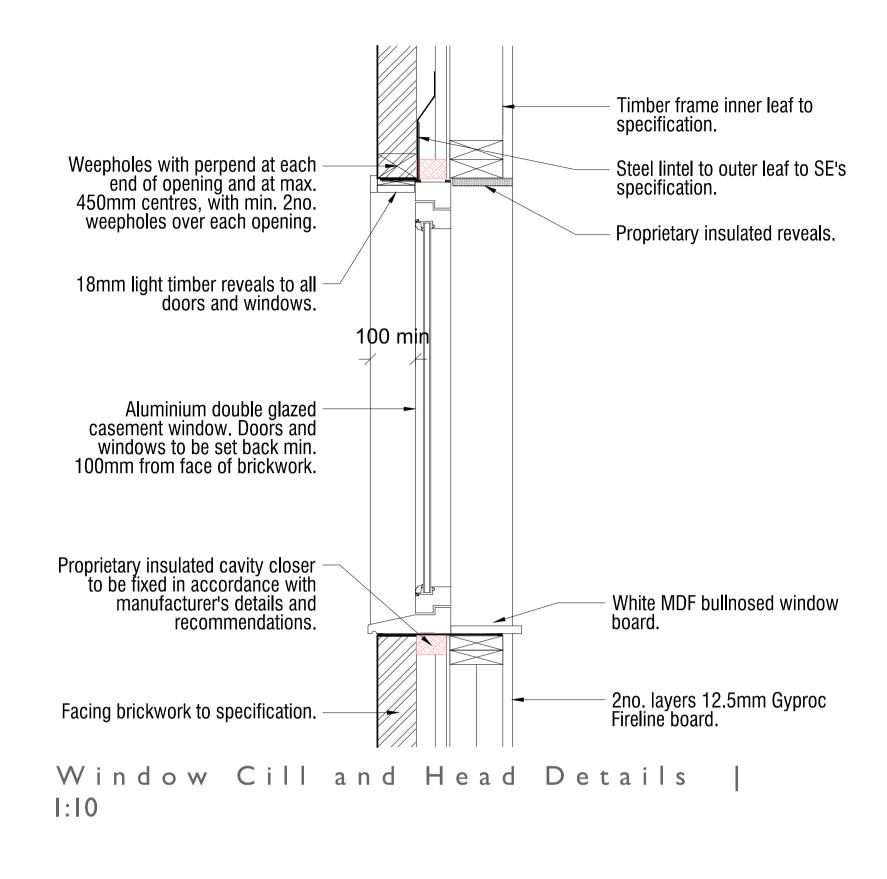

No dimensions are to be scaled from this drawing

## PRELIMINARY

Eastport Motors 314 Margate Road, RAMSGATE, Kent, CT12 6AN

DOOR AND WINDOW DETAILS FOR COMMENT

## FOR COMMENT

## DRAWINGS SUBJECT TO FULL PLANS AND BUILDING REGULATIONS APPROVAL

| •1 |       | Kirby . Cove . Architects<br>Studio 10 Dimsdale House Hertford SG14 1BY 01992 538088 |      |          |            |            |       |           |  |
|----|-------|--------------------------------------------------------------------------------------|------|----------|------------|------------|-------|-----------|--|
|    |       |                                                                                      |      |          |            |            |       |           |  |
|    |       | 2401