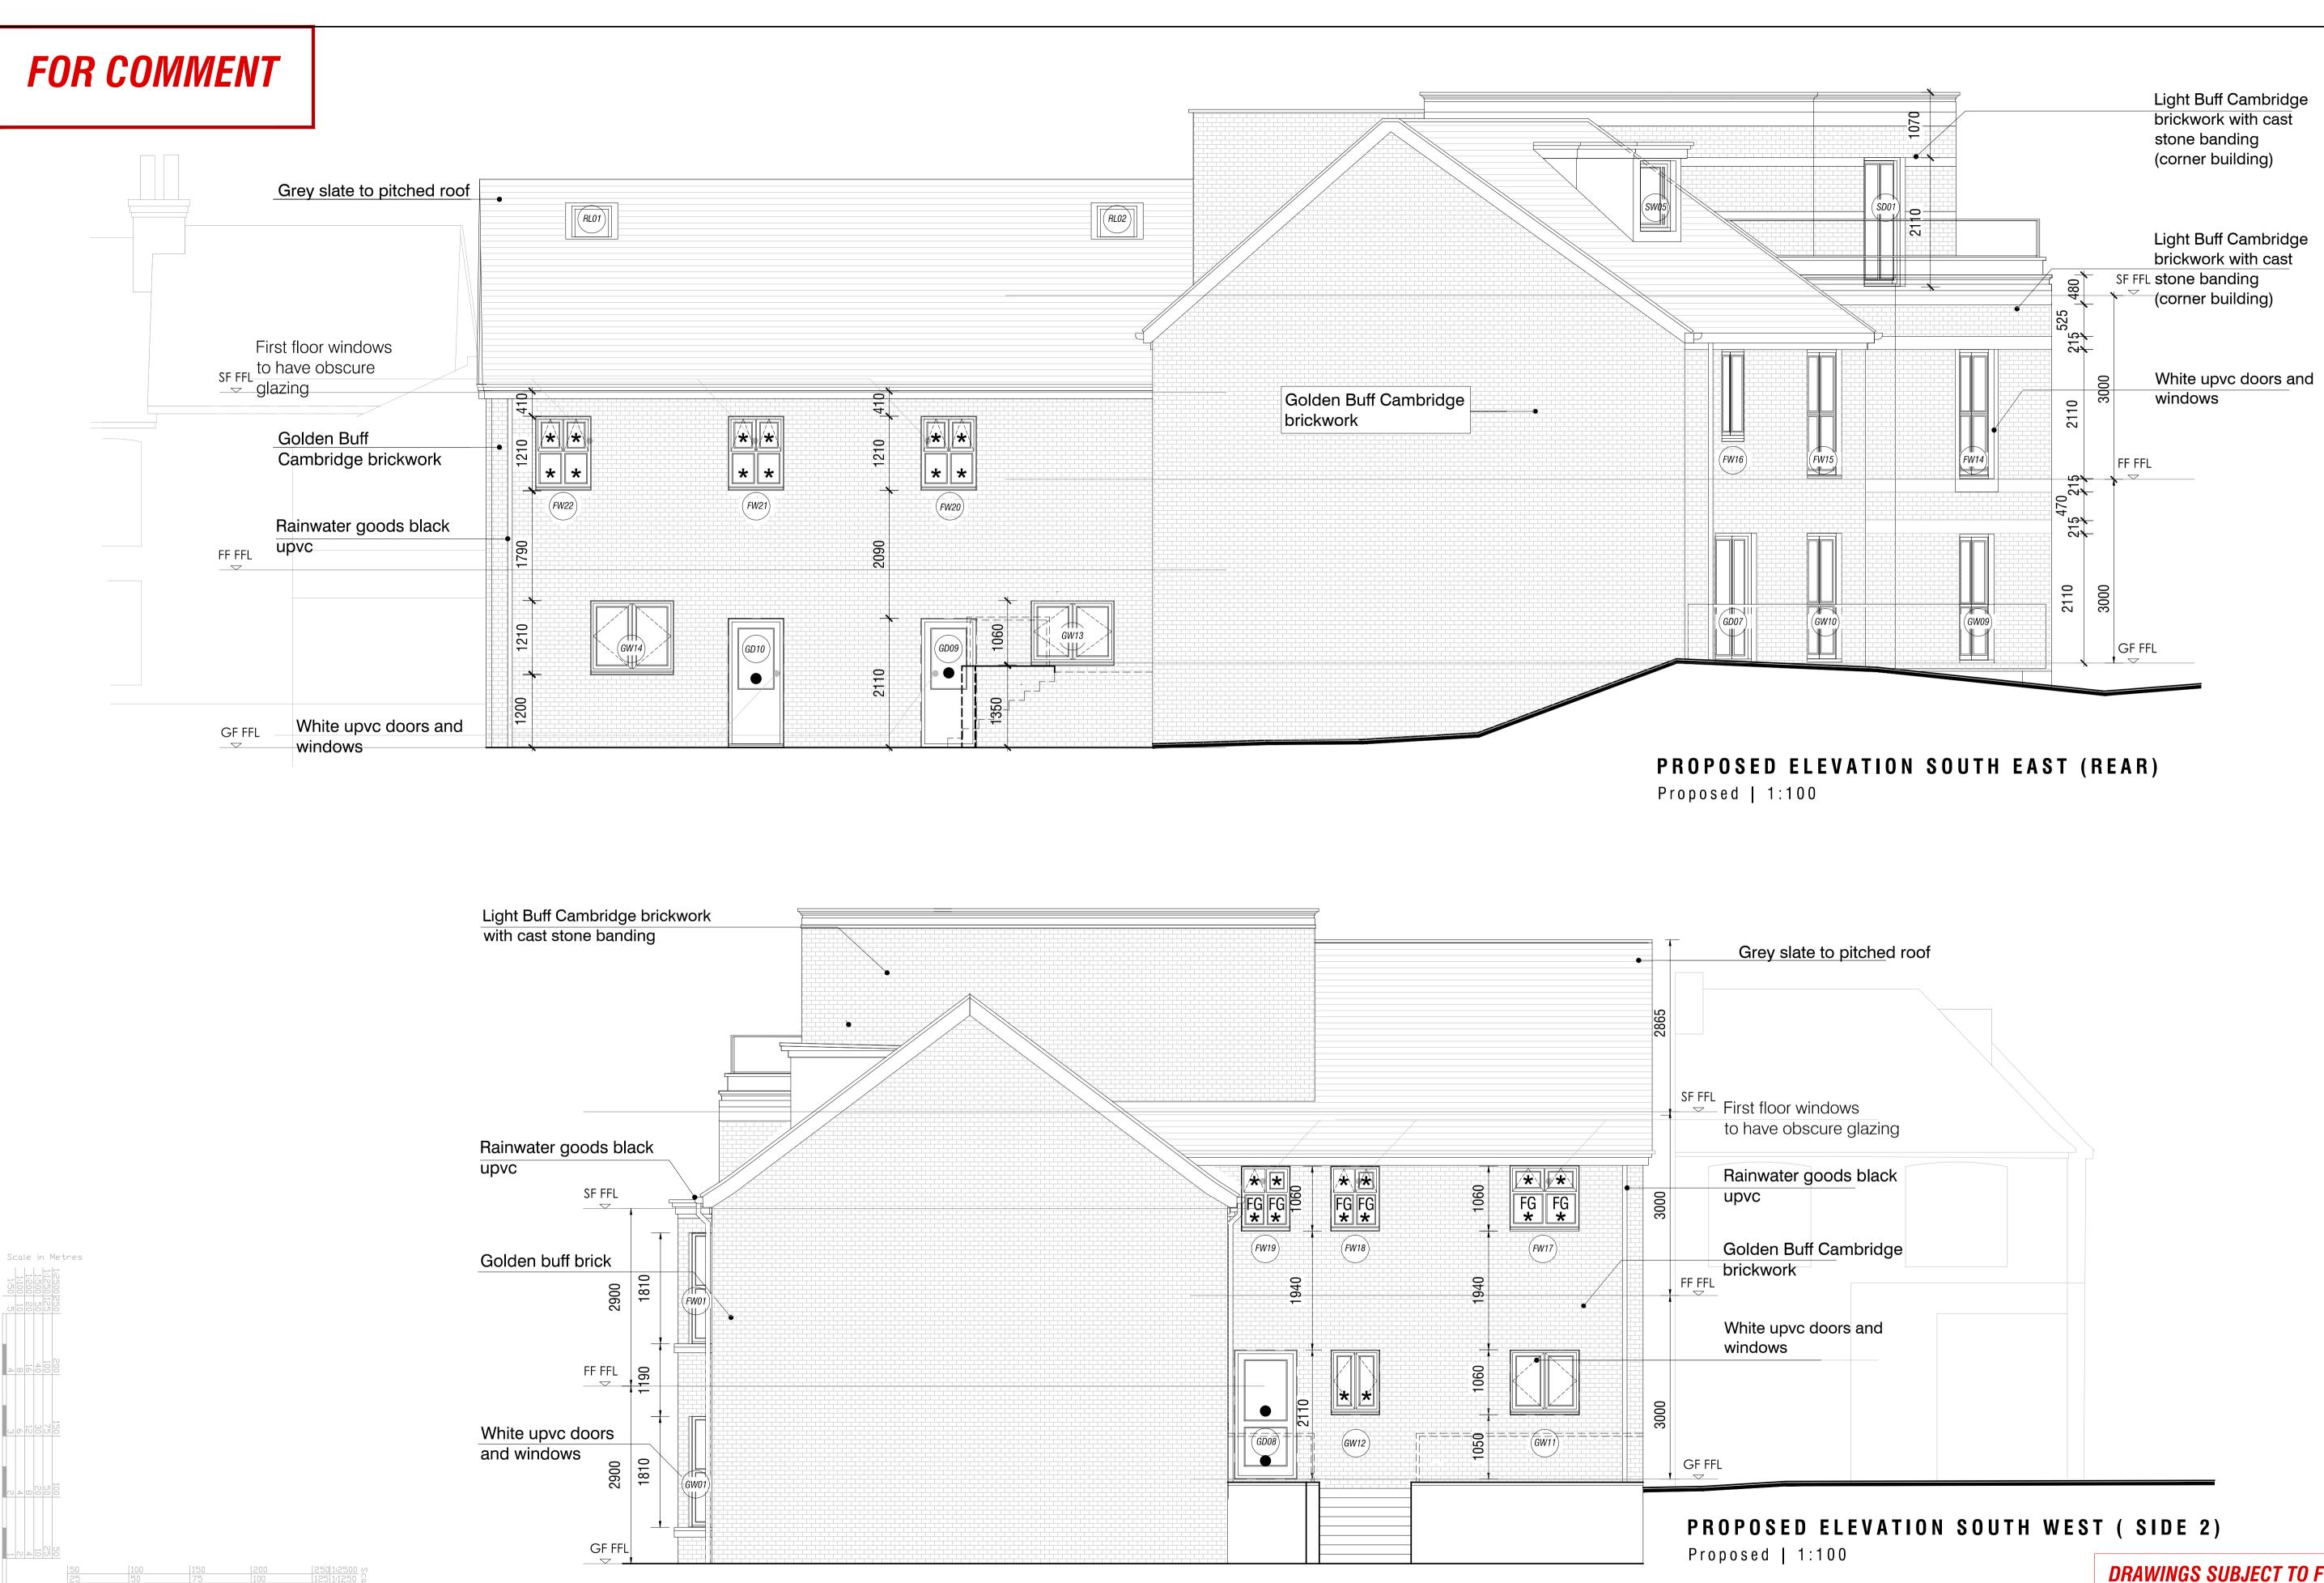

## PRELIMINARY

Eastport Motors 314 Margate Road, RAMSGATE, Kent, CT12 6AN

PROPOSED REAR AND SIDE 2 ELEVA FOR COMMENT

DRAWINGS SUBJECT TO FULL PLANS AND **BUILDING REGULATIONS APPROVAL** 