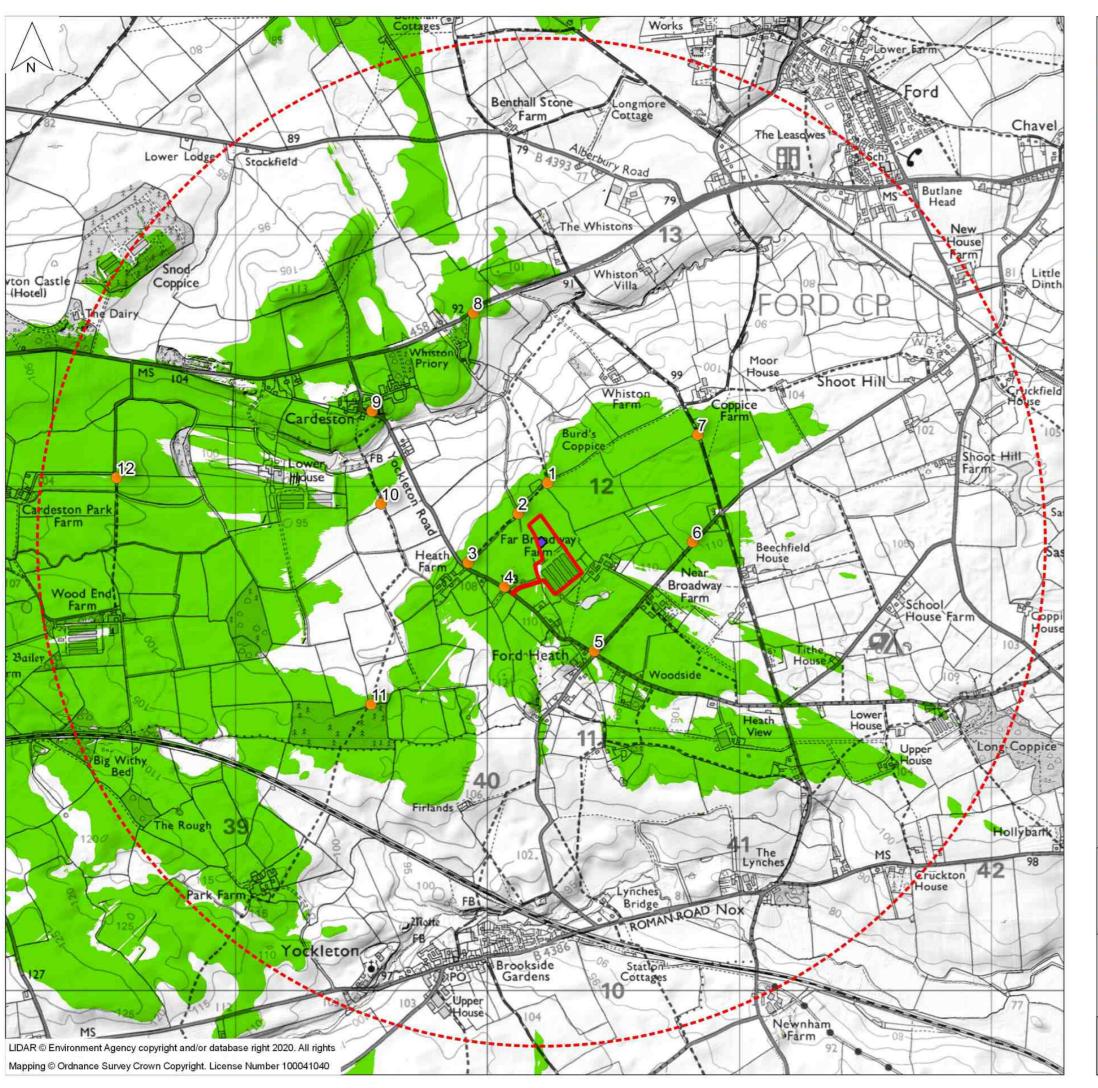

Extension to Existing Poultry Unit, Far Broadway Farm, Ford Heath Landscape and Visual Impact Assessment Project number: 3121

Figure 5: Zone of Theoretical Visibility and Viewpoint Locations

Date: 02.22 Drawn: TM lingard.farrow.styles

## Legend

- Indicative Site Boundary
- Study Area
- Viewpoint Location
- ZTV Target Point

Zone of Theoretical Visibility

Target point of 4.5m height theoretically visible

## Notes:

- ZTV based on bare earth model. Does not allow for any screening by existing vegetation, existing buildings, or proposed planting.
- Digital Terrain Model (bare earth model): EA LIDAR 1m DTM
- Hillshading applied