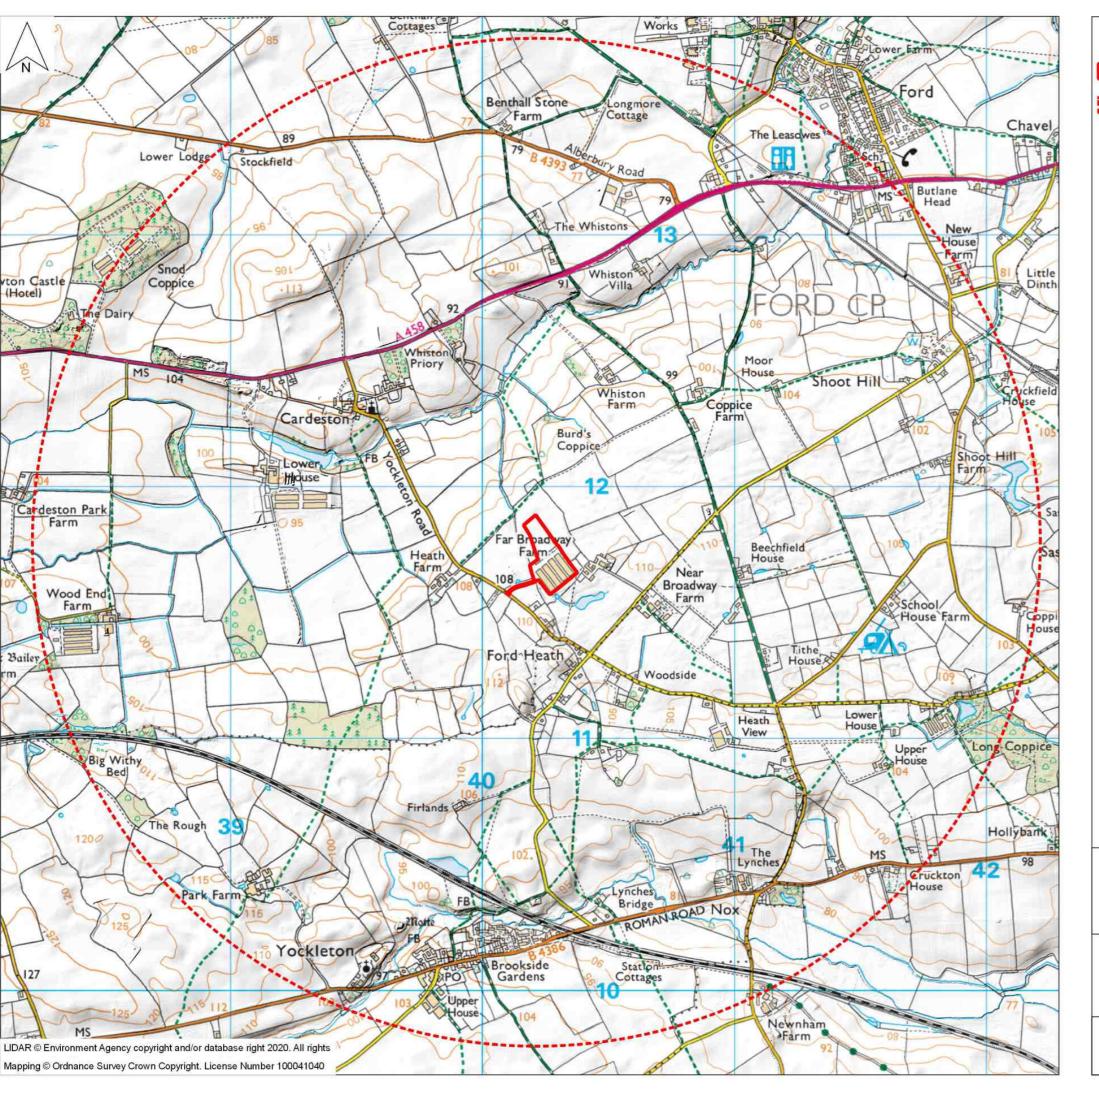

## Appendix 2 - Figures

• Figure 1: Study Area

Figure 2: TopographyFigure 3: Landscape Character

Figure 4: Public Rights of Way and Promoted Routes
Figure 5: ZTV and viewpoint locations

Extension to Existing Poultry Unit, Far Broadway Farm, Ford Heath Landscape and Visual Impact Assessment Project number: 3121

Figure 1: Study Area

Date: 02.22 Drawn: TM lingard.farrow.styles

Shropshire Landscape Typology (2006)

Landscape and Visual Impact Assessment

Figure 3: Landscape Character

lingard.farrow.styles

1,000 m

800