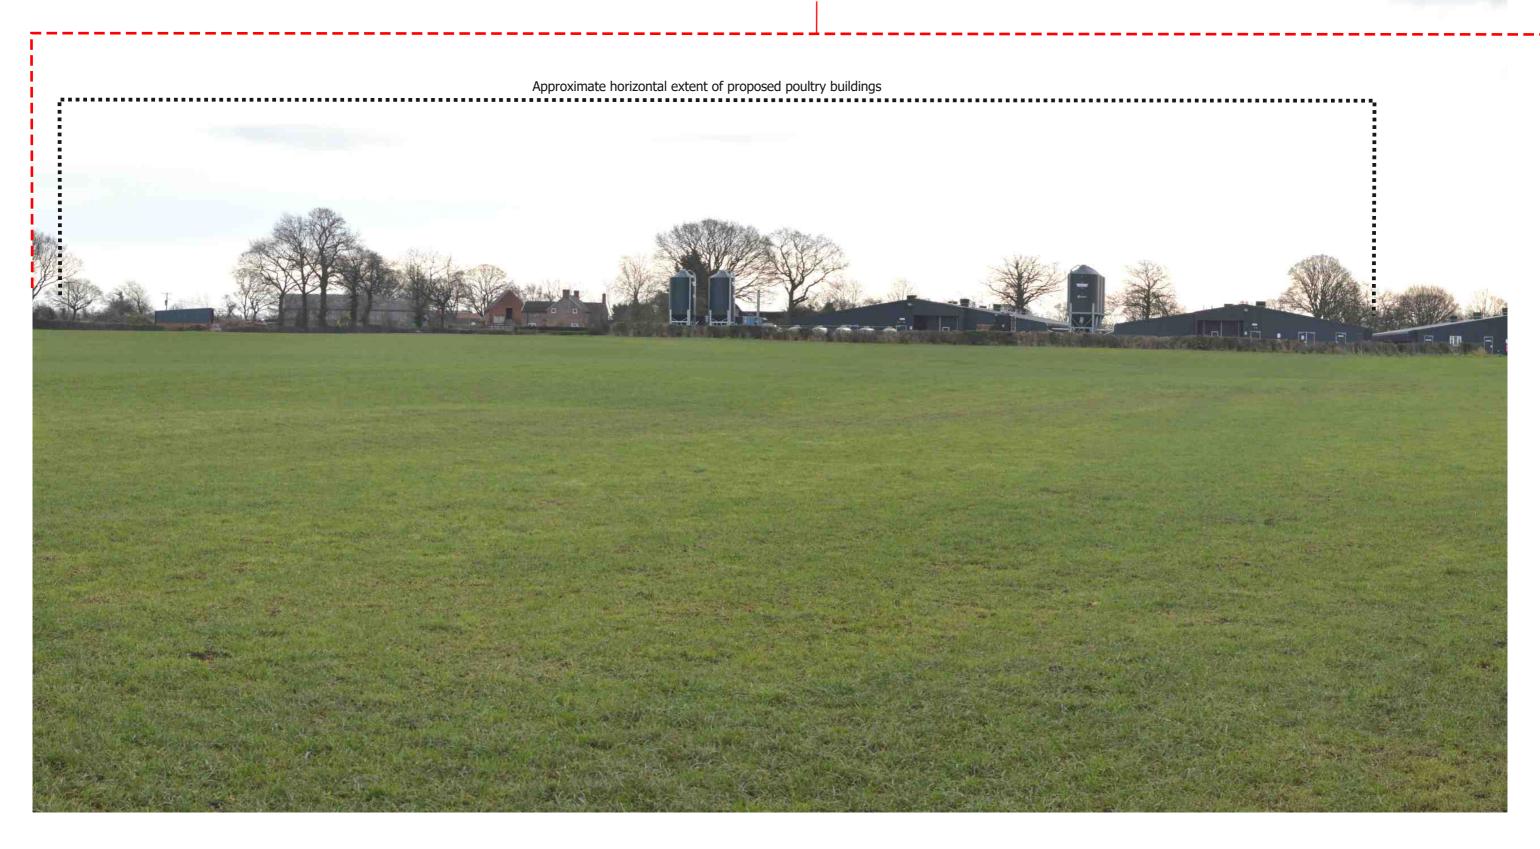

Approximate horizontal extent of Site

Direction of view: South-East Horizontal field of view: ~37° Projection and Type: planar, Type 1 Image size: 390mm x 260mm @ A3 Camera, Sensor, Lens: Nikon D3200, DX, 35mm Time and date: 10:36am 28 January 2022