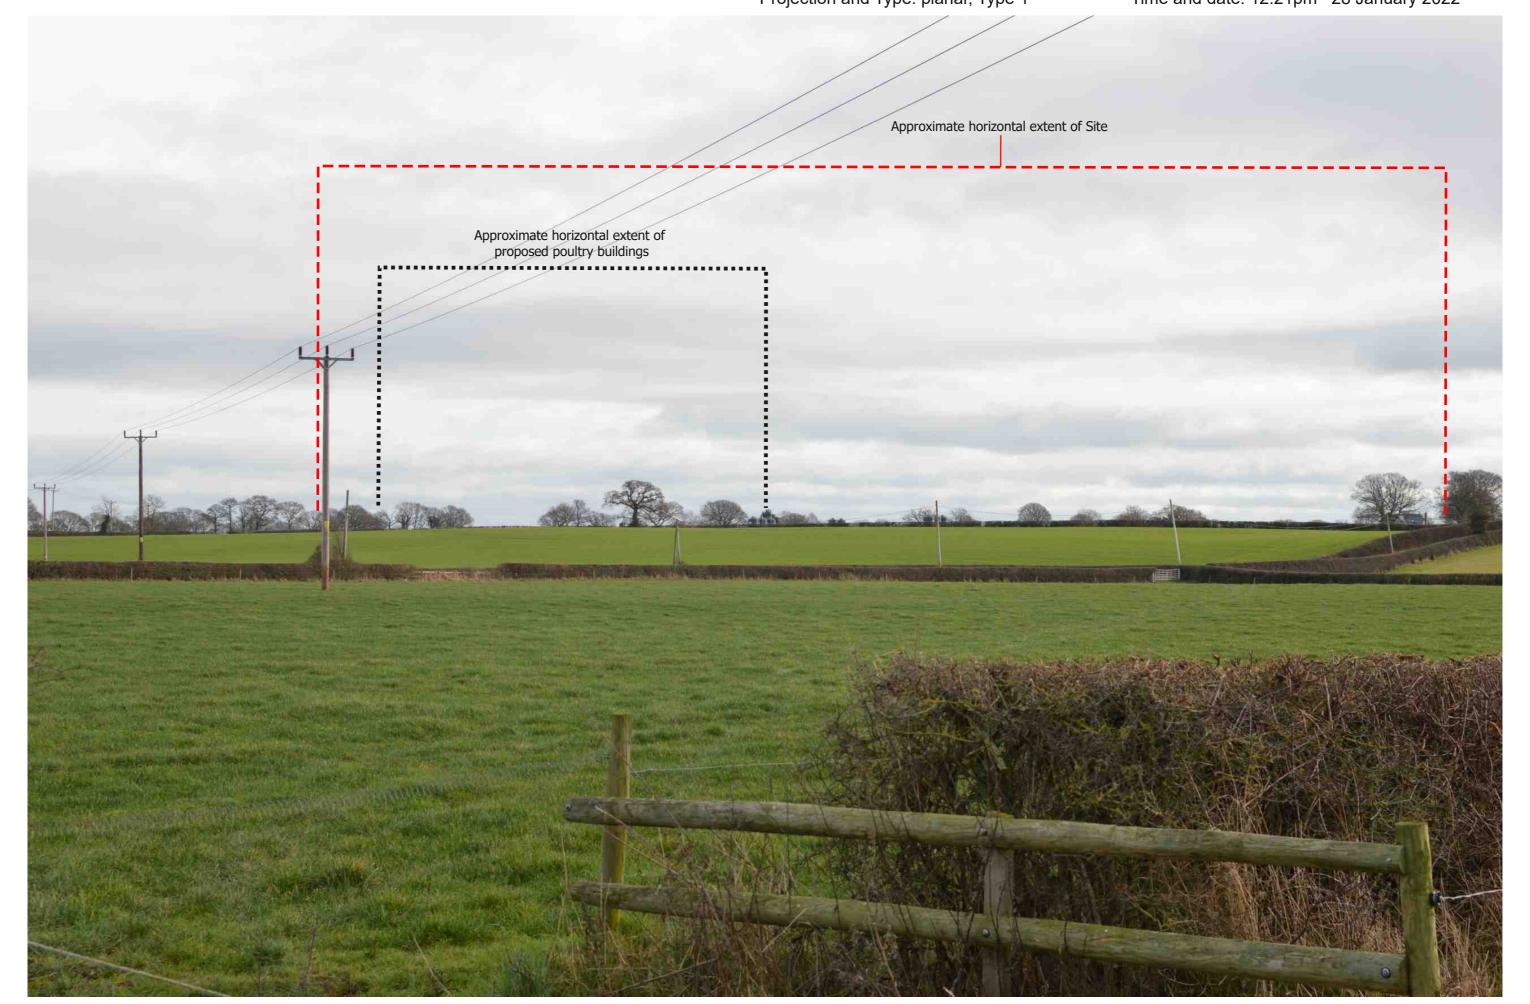

Direction of view: North-East Horizontal field of view: ~37° Projection and Type: planar, Type 1 Image size: 390mm x 260mm @ A3 Camera, Sensor, Lens: Nikon D3200, DX, 35mm Time and date: 12:36pm 28 January 2022