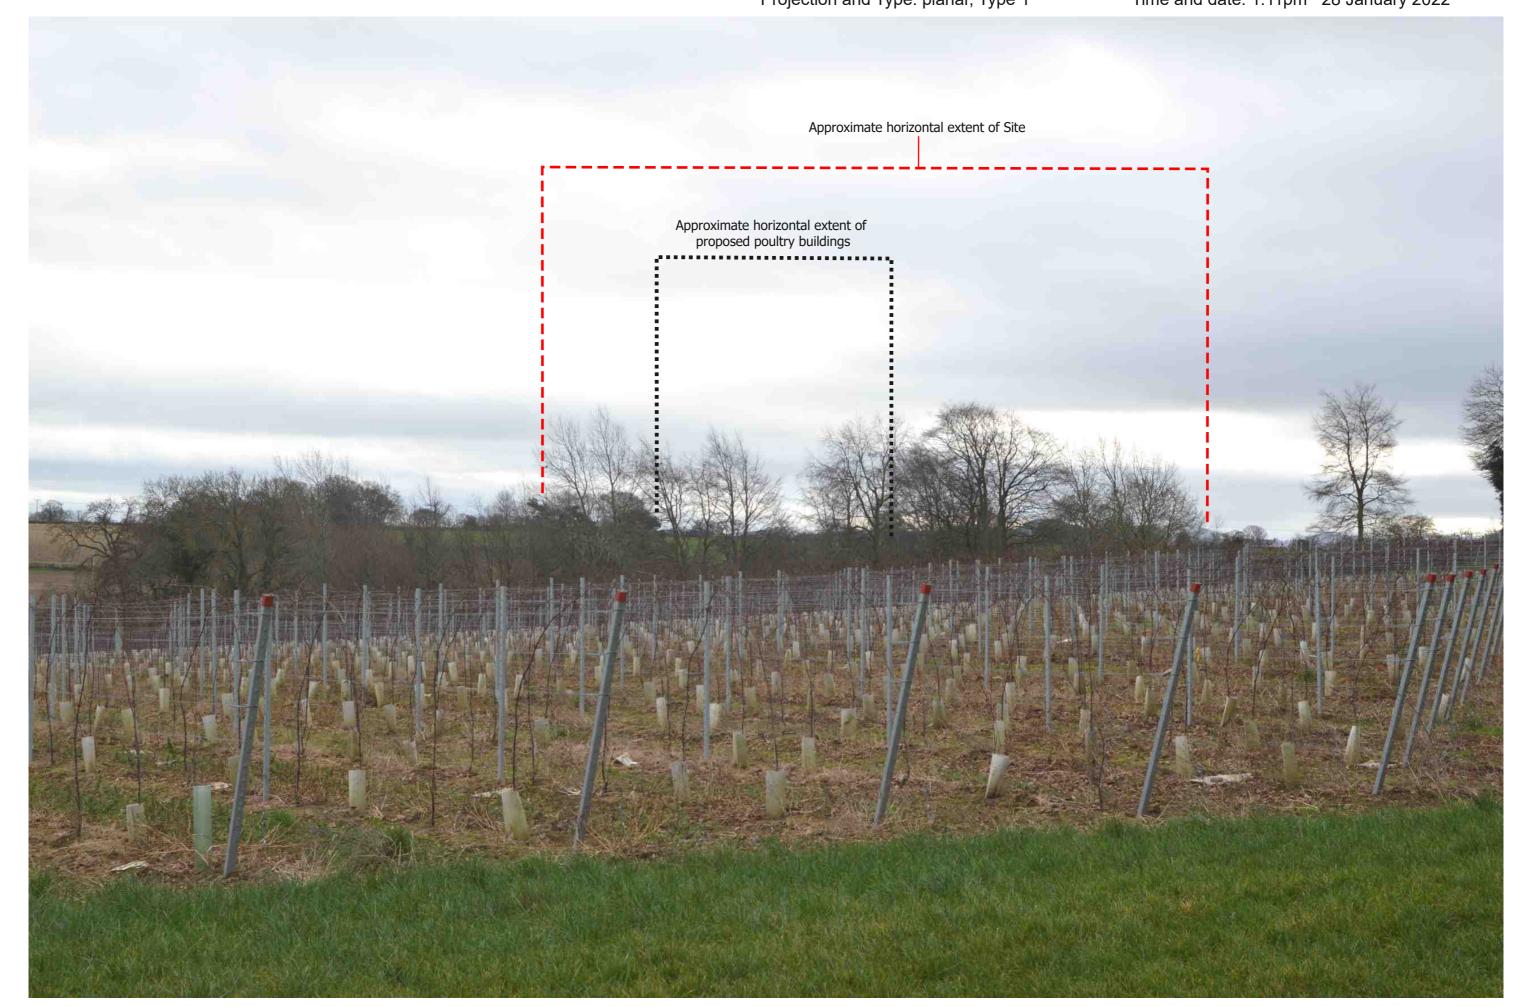

Direction of view: South Horizontal field of view: ~37° Projection and Type: planar, Type 1 Image size: 390mm x 260mm @ A3 Camera, Sensor, Lens: Nikon D3200, DX, 35mm Time and date: 1:11pm 28 January 2022