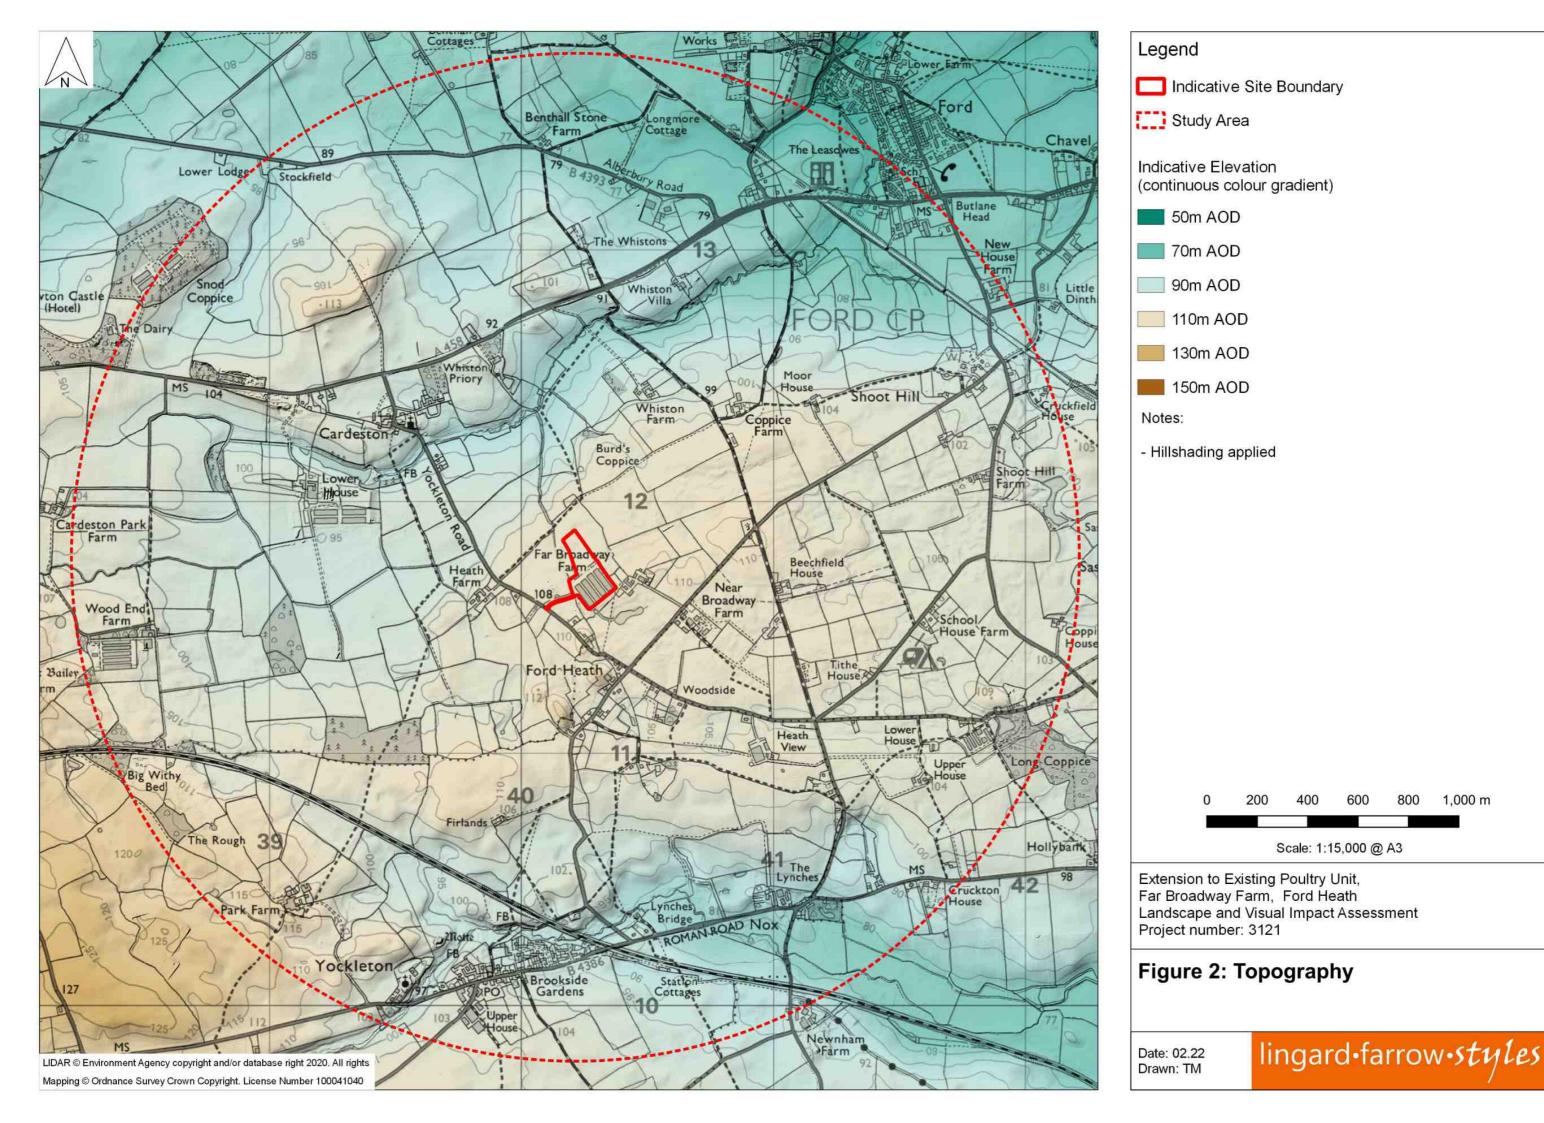

## Appendix 2 - Figures

• Figure 1: Study Area

Figure 2: TopographyFigure 3: Landscape Character

Figure 4: Public Rights of Way and Promoted Routes
Figure 5: ZTV and viewpoint locations

Extension to Existing Poultry Unit, Far Broadway Farm, Ford Heath Landscape and Visual Impact Assessment Project number: 3121

Figure 1: Study Area

Date: 02.22 Drawn: TM lingard.farrow.styles

Shropshire Landscape Typology (2006)

Landscape and Visual Impact Assessment

Figure 3: Landscape Character

lingard.farrow.styles

1,000 m

800