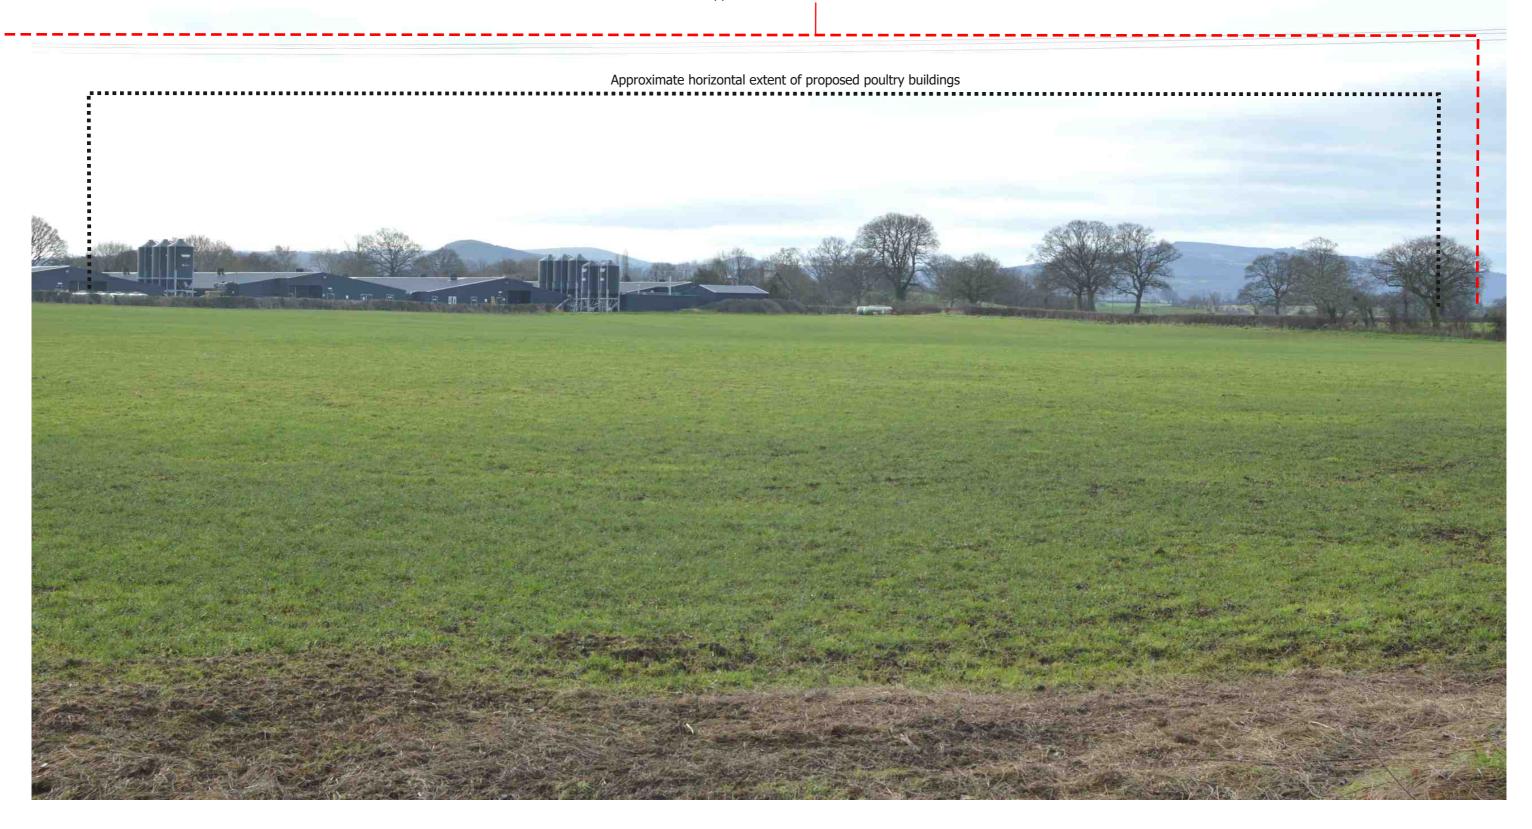

Extension to Existing Poultry Unit, Broadway Farm, Ford Heath, Shropshire

Appendix 3 - Visual Record

Direction of view: South
Horizontal field of view: ~37°
Projection and Type: planar, Type 1

Image size: 390mm x 260mm @ A3 Camera, Sensor, Lens: Nikon D3200, DX, 35mm Time and date: 10:40am 28 January 2022