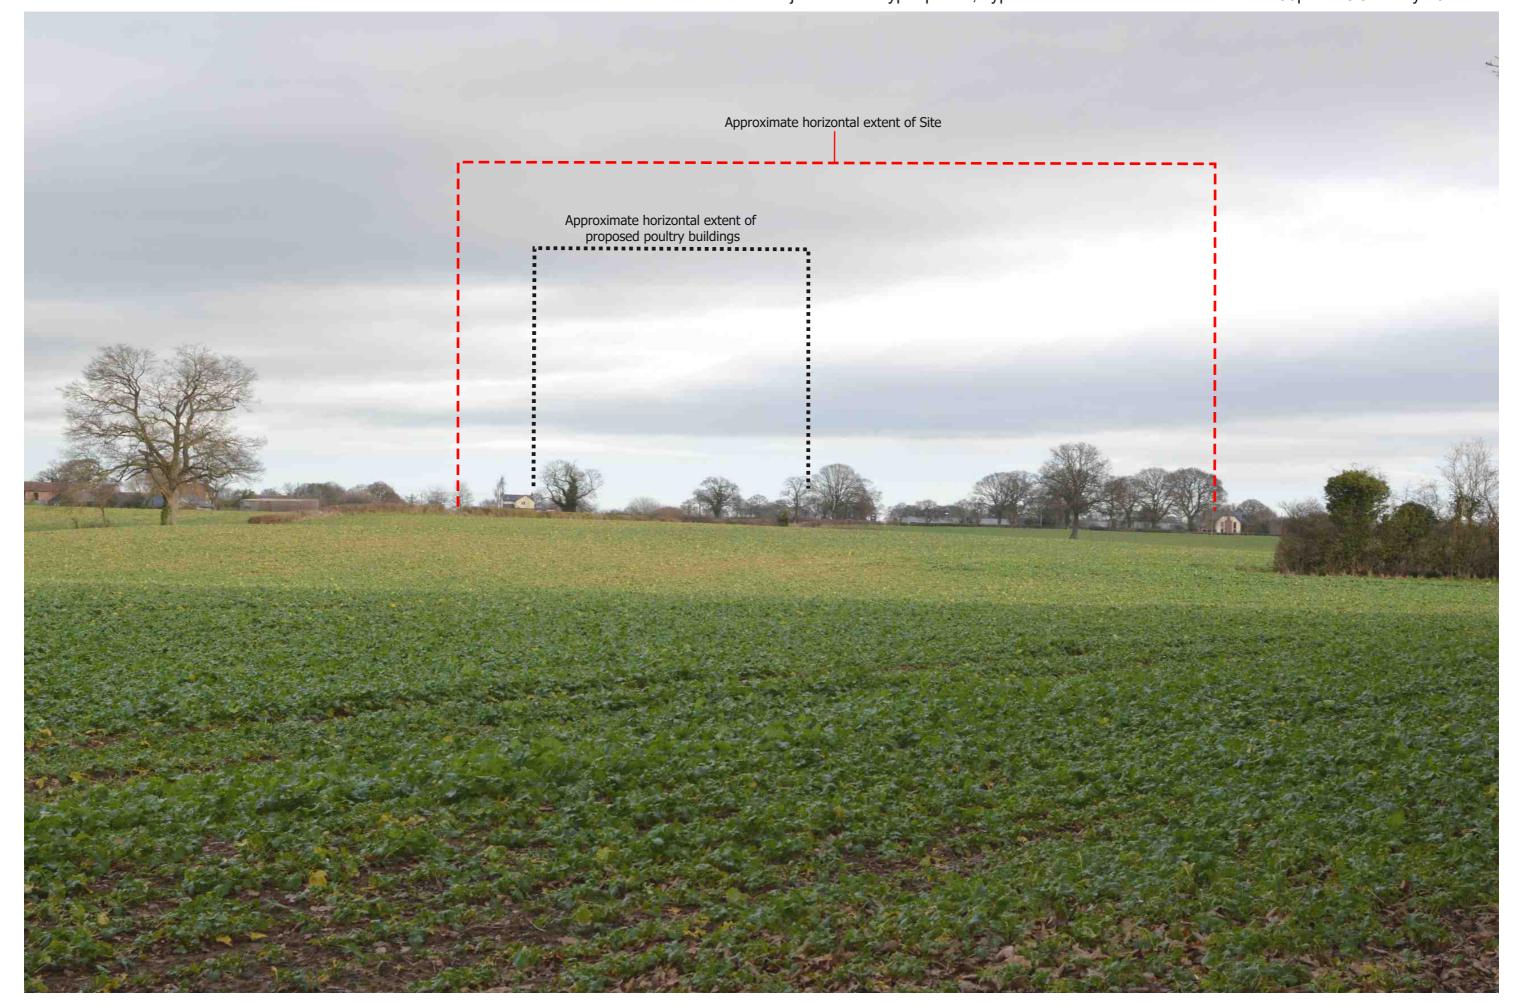

Direction of view: East Horizontal field of view: ~37° Projection and Type: planar, Type 1 Image size: 390mm x 260mm @ A3 Camera, Sensor, Lens: Nikon D3200, DX, 35mm Time and date: 1:18pm 28 January 2022