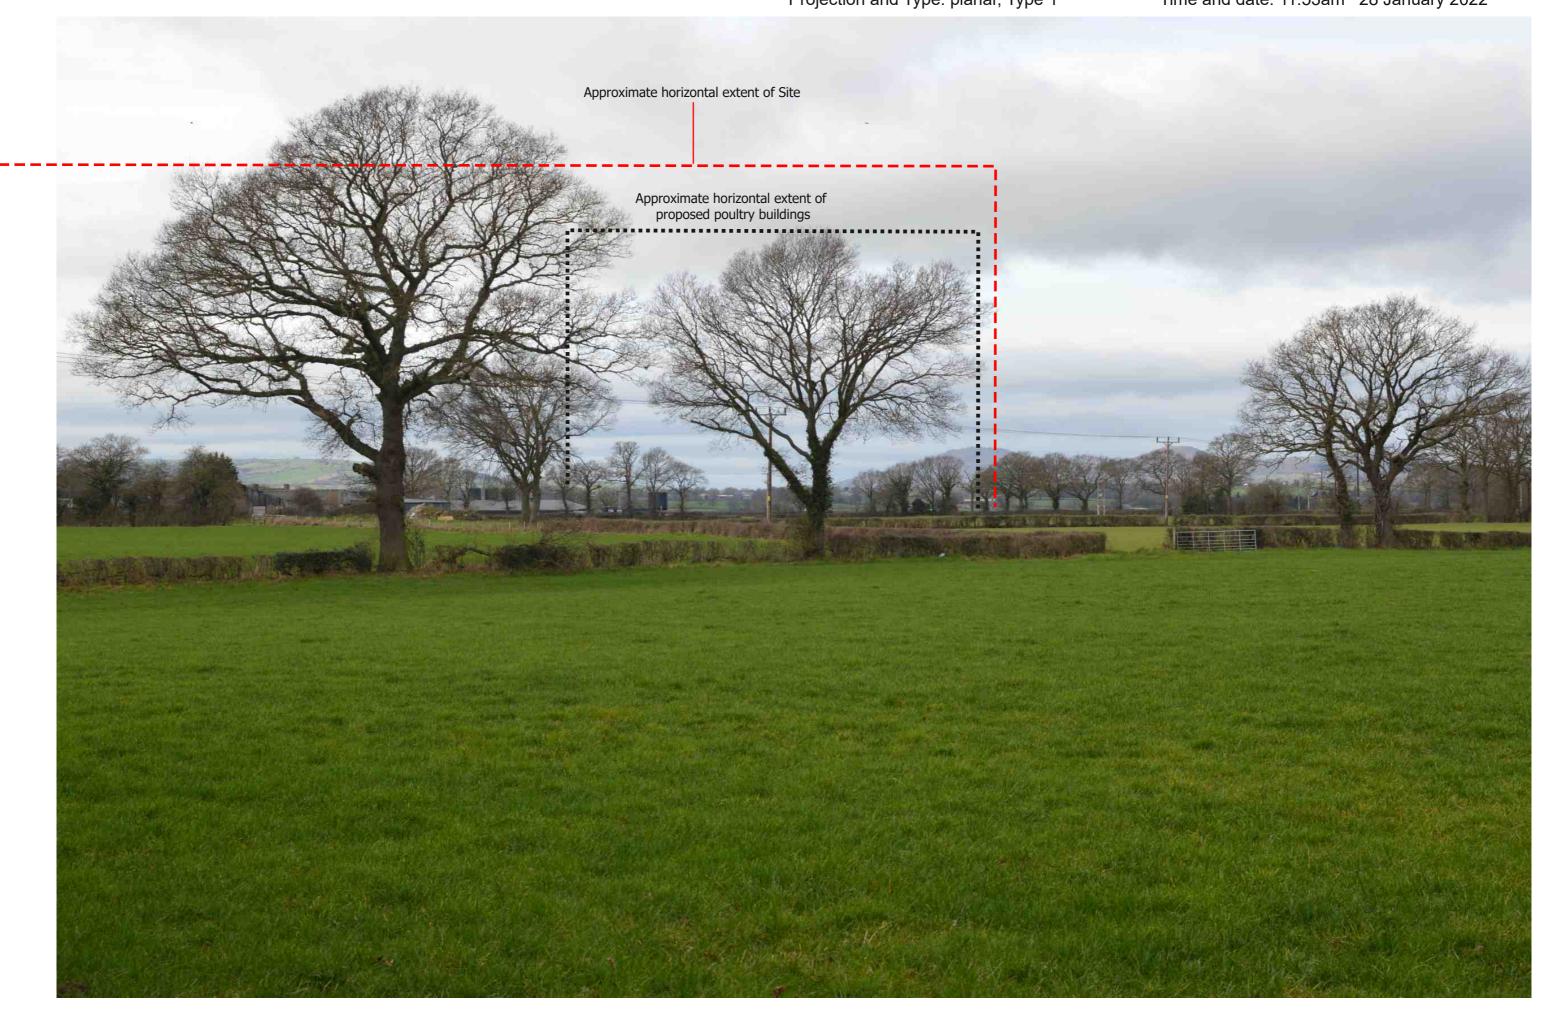

Approximate horizontal extent of Site

Direction of view: East
Horizontal field of view: ~37°
Projection and Type: planar, Type 1

Image size: 390mm x 260mm @ A3 Camera, Sensor, Lens: Nikon D3200, DX, 35mm Time and date: 10:57am 28 January 2022