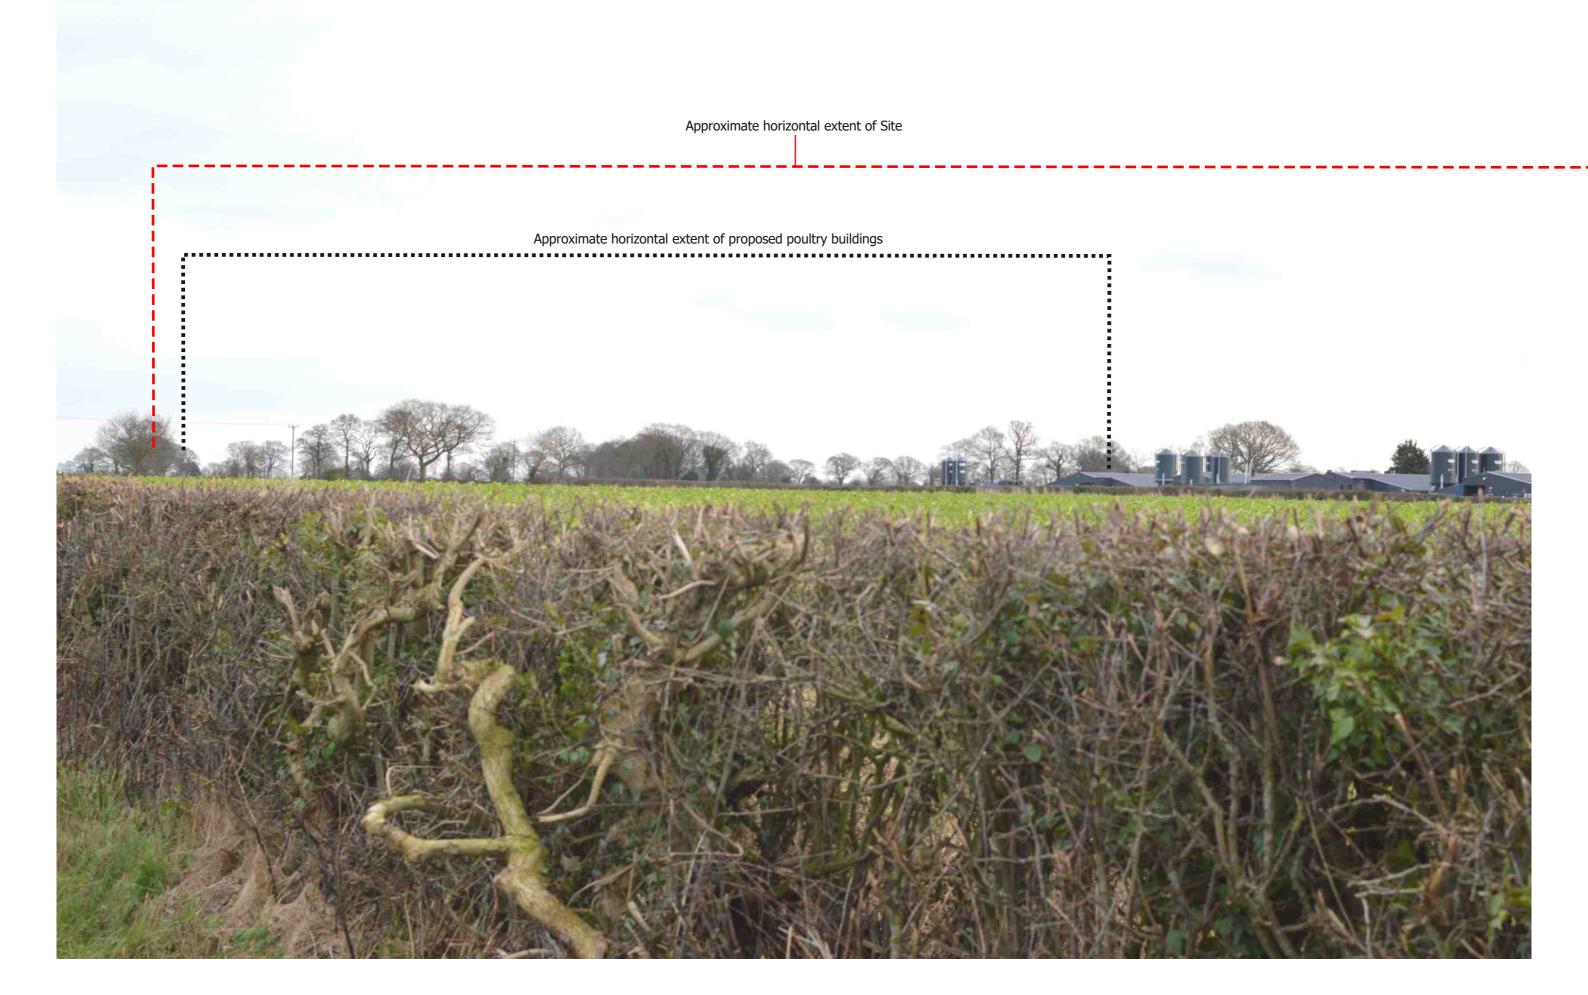

Approximate horizontal extent of Site

Direction of view: East
Horizontal field of view: ~37°
Projection and Type: planar, Type 1

Image size: 390mm x 260mm @ A3 Camera, Sensor, Lens: Nikon D3200, DX, 35mm Time and date: 10:57am 28 January 2022