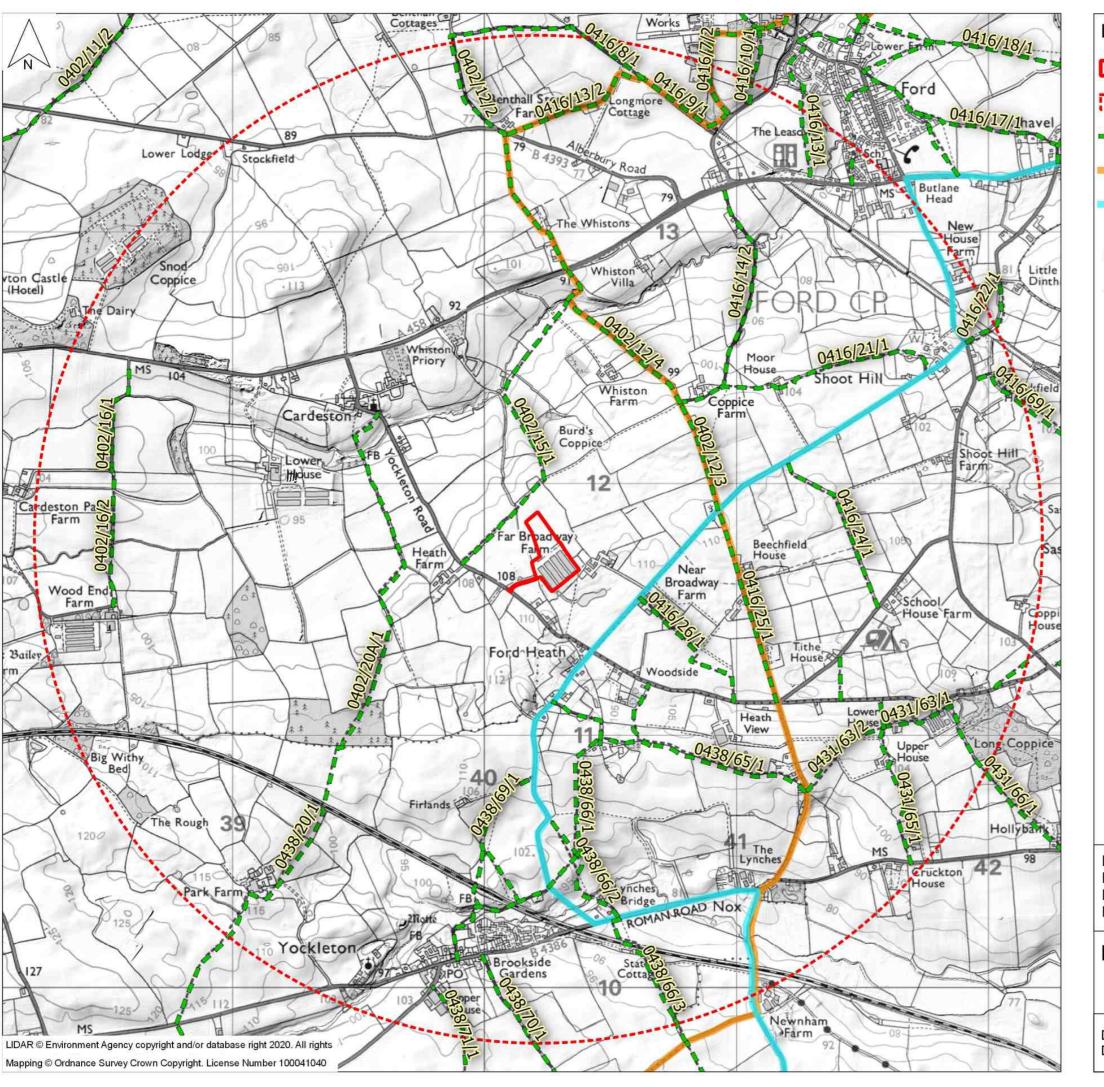

Extension to Existing Poultry Unit, Far Broadway Farm, Ford Heath Landscape and Visual Impact Assessment Project number: 3121

Figure 4: Public Rights of Way and Promoted Routes

Date: 02.22 Drawn: TM lingard.farrow.styles