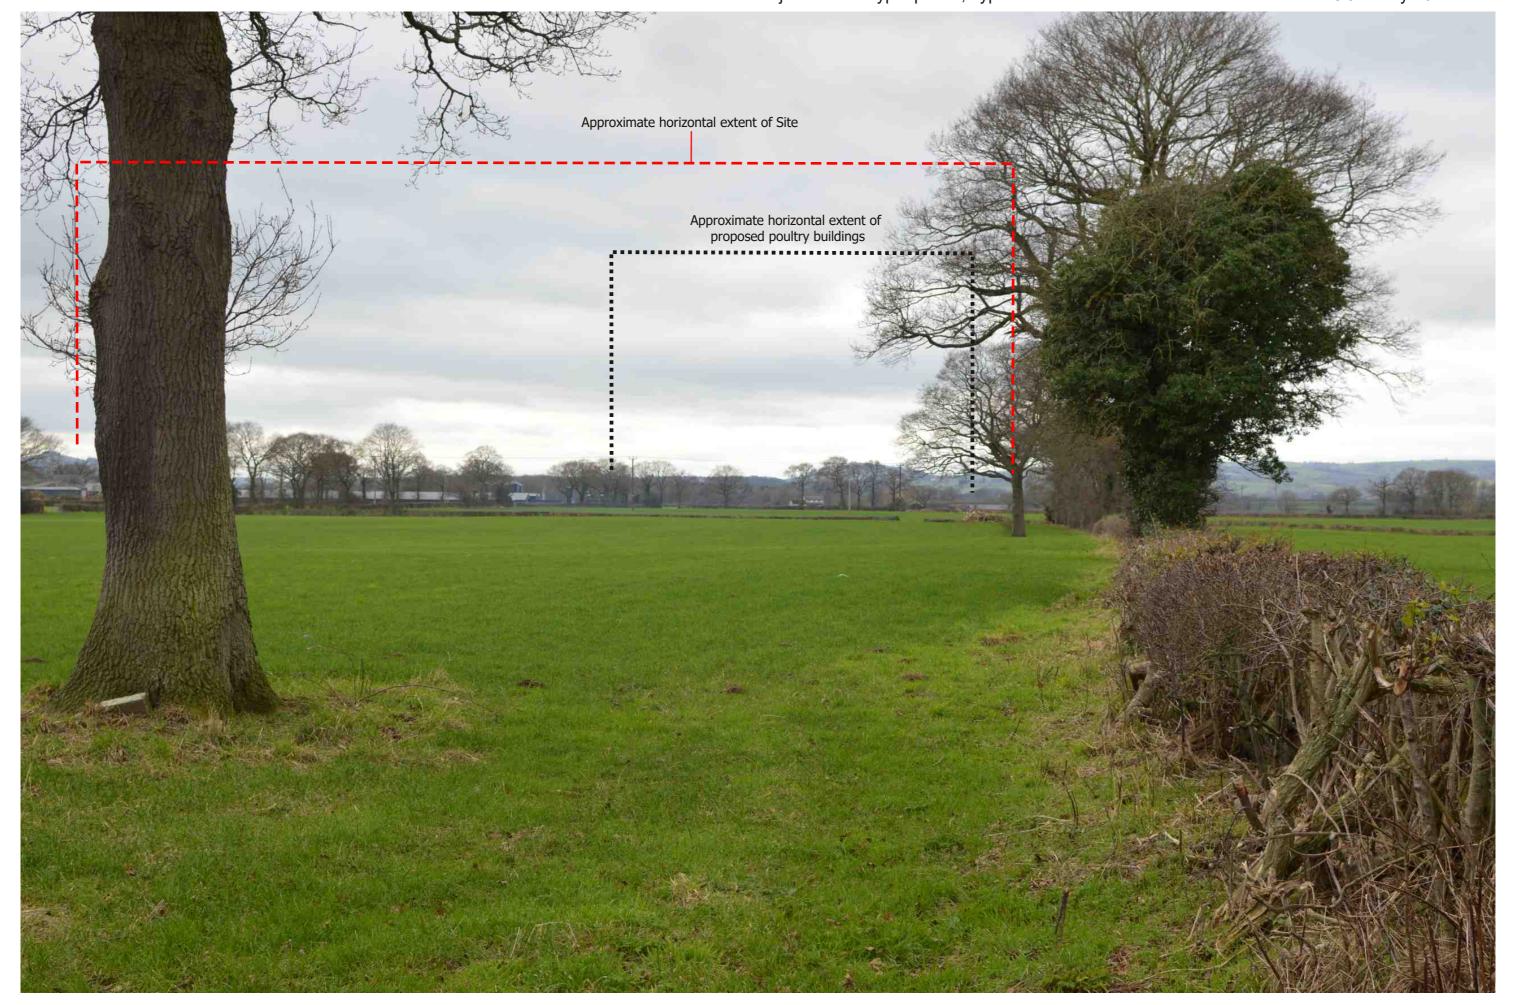

Direction of view: North-East Horizontal field of view: ~37° Projection and Type: planar, Type 1 Image size: 390mm x 260mm @ A3 Camera, Sensor, Lens: Nikon D3200, DX, 35mm Time and date: 11:03am 28 January 2022