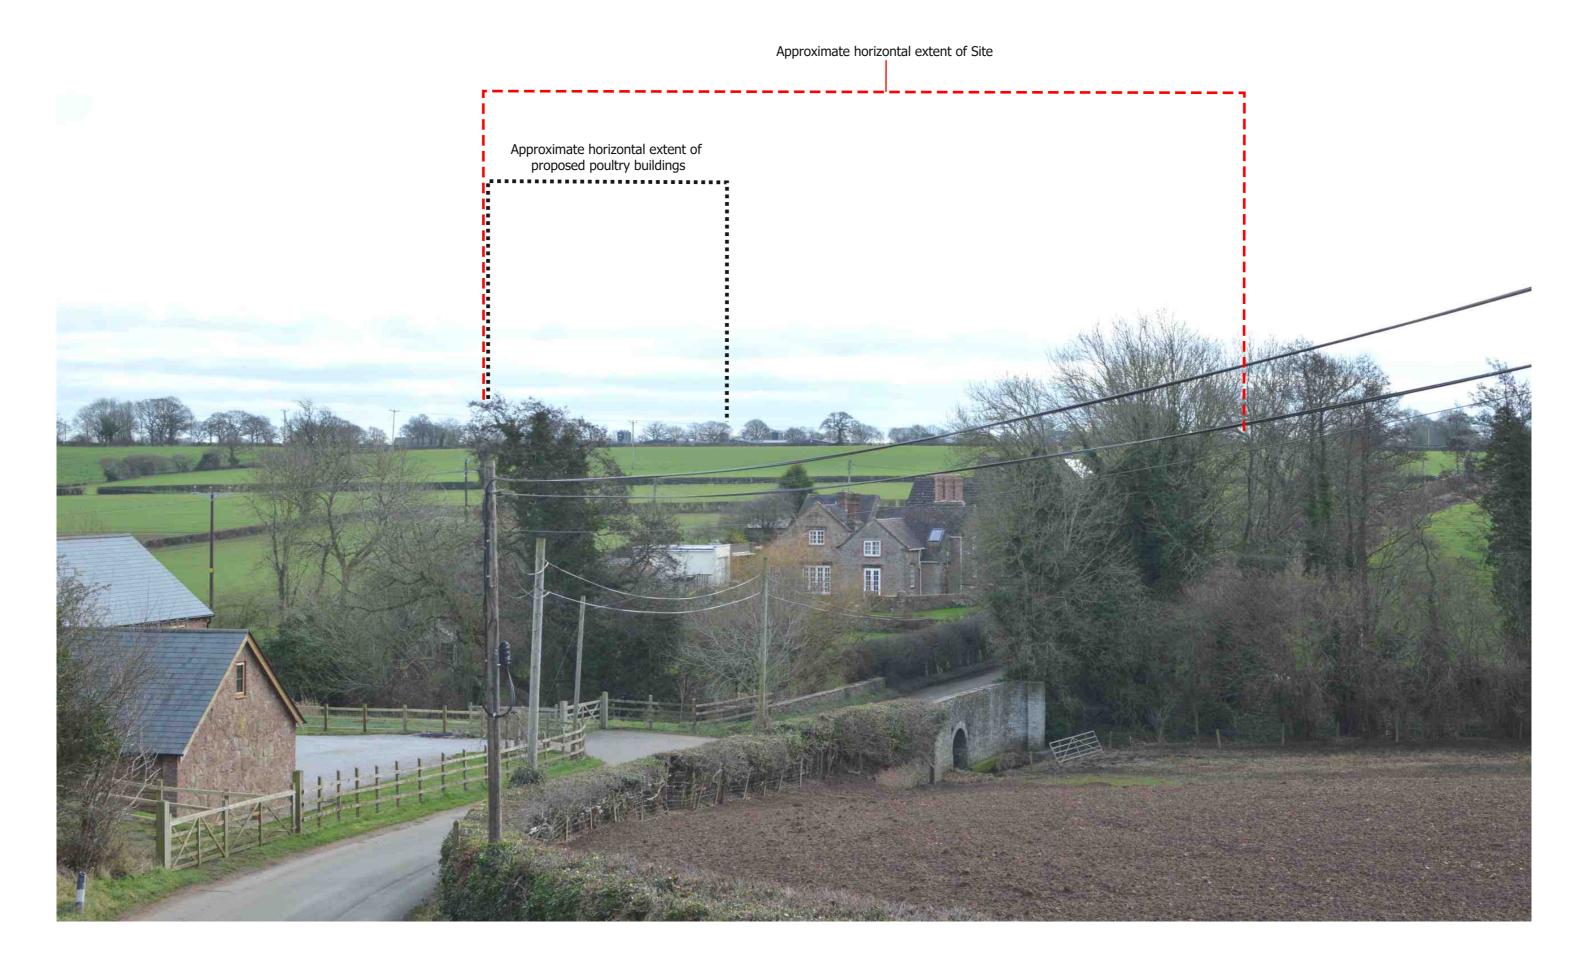

Direction of view: East Horizontal field of view: ~37° Projection and Type: planar, Type 1 Image size: 390mm x 260mm @ A3 Camera, Sensor, Lens: Nikon D3200, DX, 35mm Time and date: 12:21pm 28 January 2022