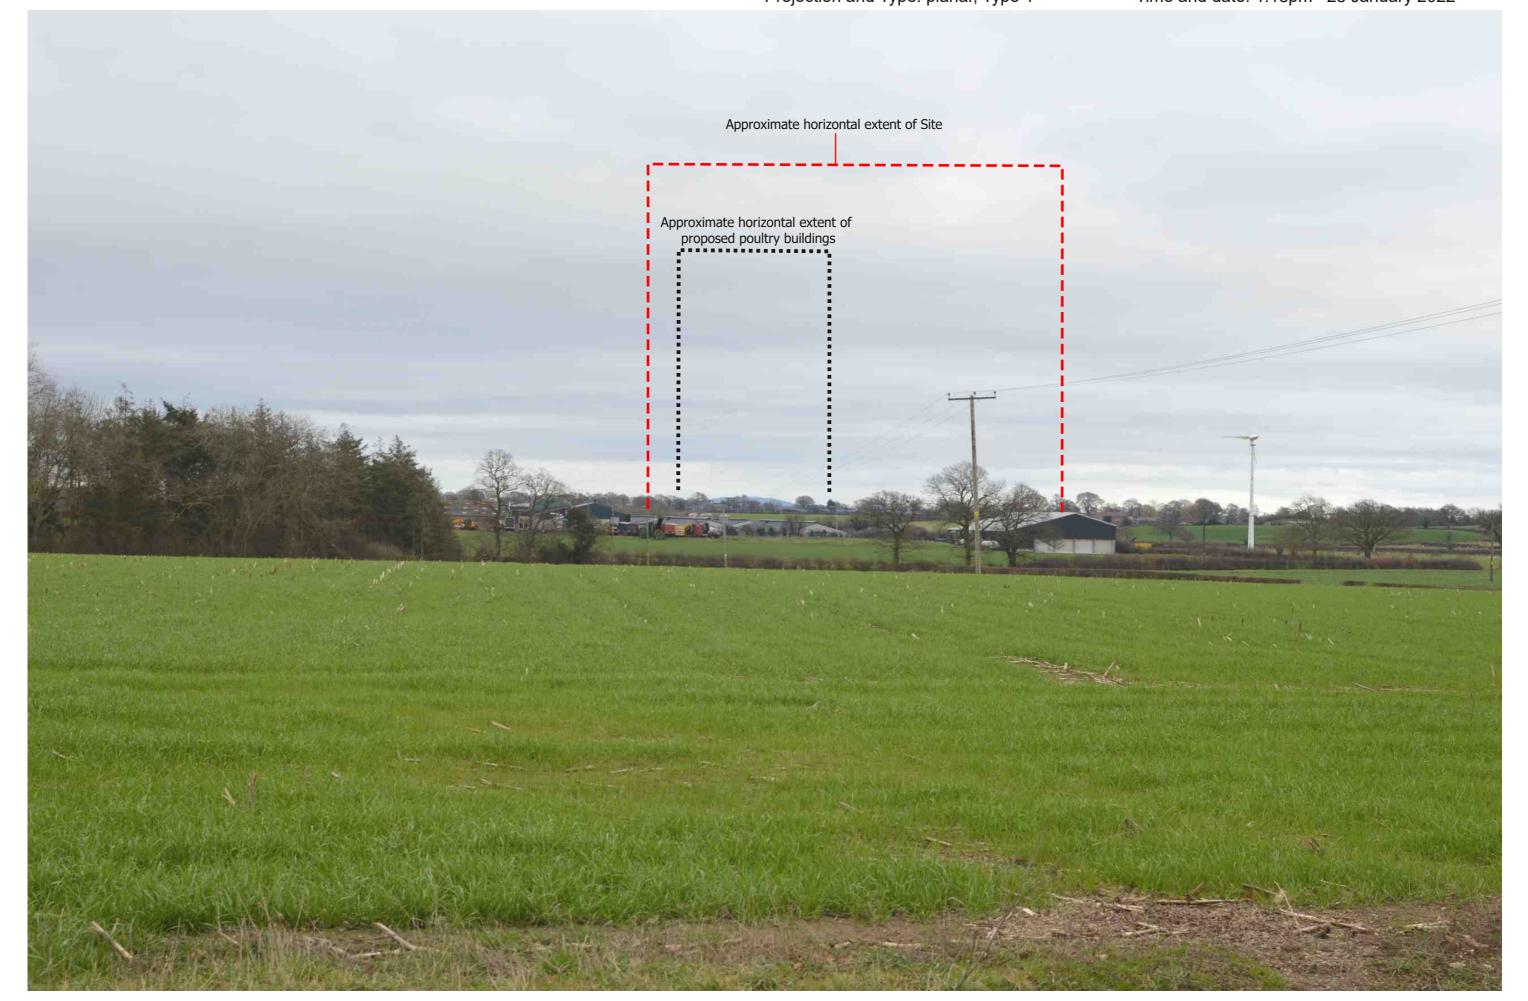

Approximate horizontal extent of Site

Direction of view: East
Horizontal field of view: ~37°
Projection and Type: planar, Type 1

Image size: 390mm x 260mm @ A3 Camera, Sensor, Lens: Nikon D3200, DX, 35mm Time and date: 10:57am 28 January 2022