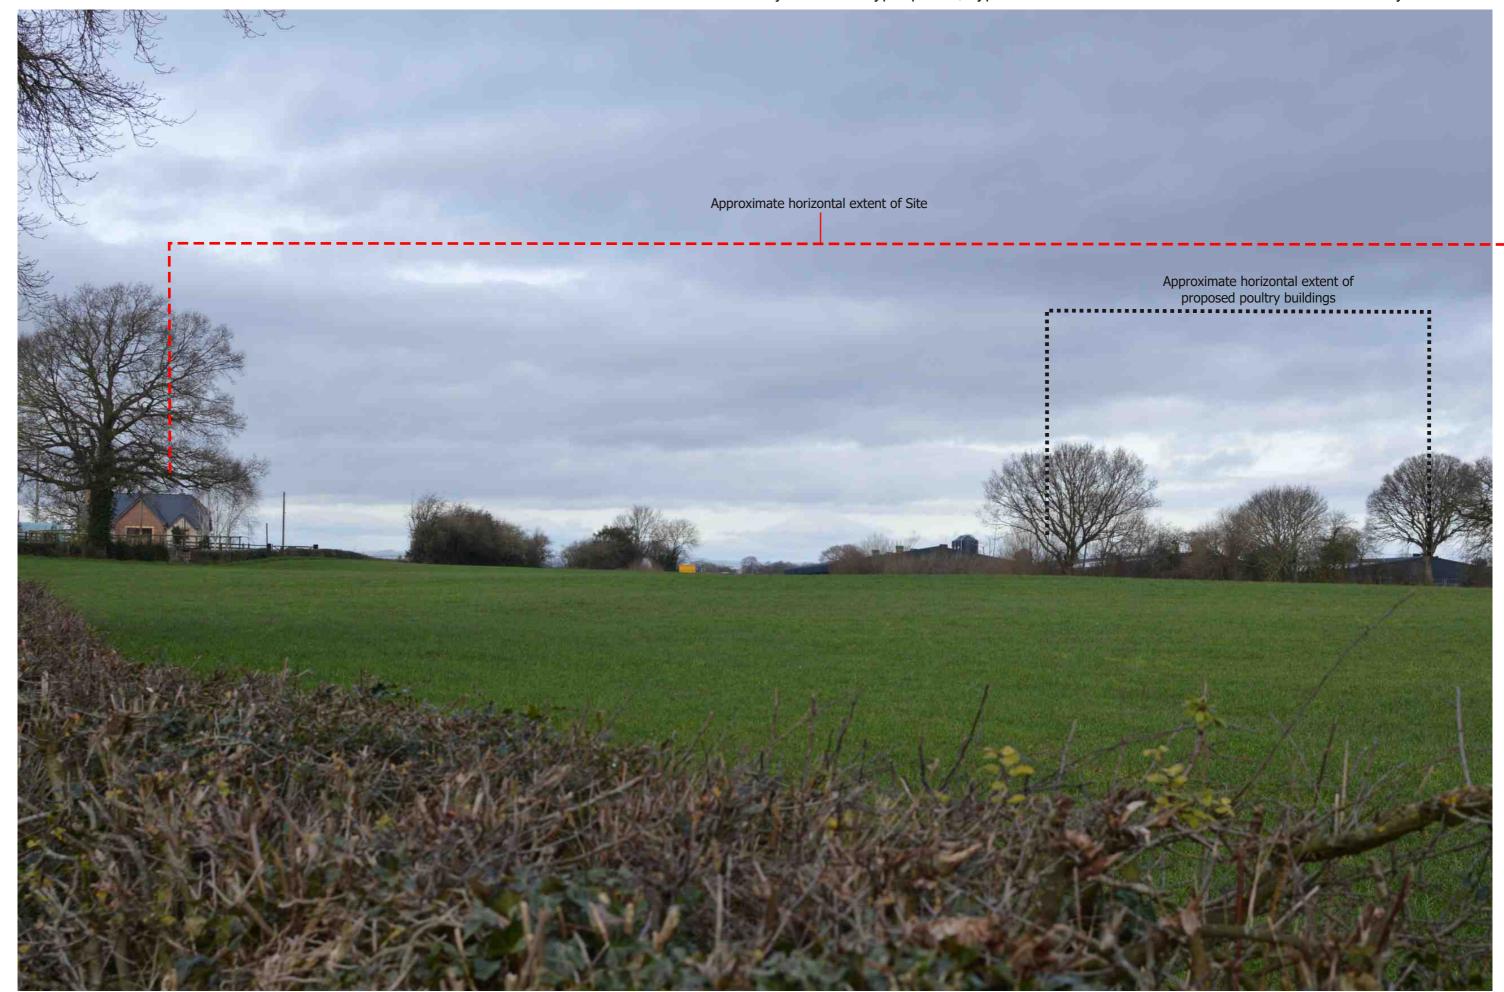

Approximate horizontal extent of Site

Direction of view: South-East Horizontal field of view: ~37° Projection and Type: planar, Type 1 Image size: 390mm x 260mm @ A3 Camera, Sensor, Lens: Nikon D3200, DX, 35mm Time and date: 10:36am 28 January 2022