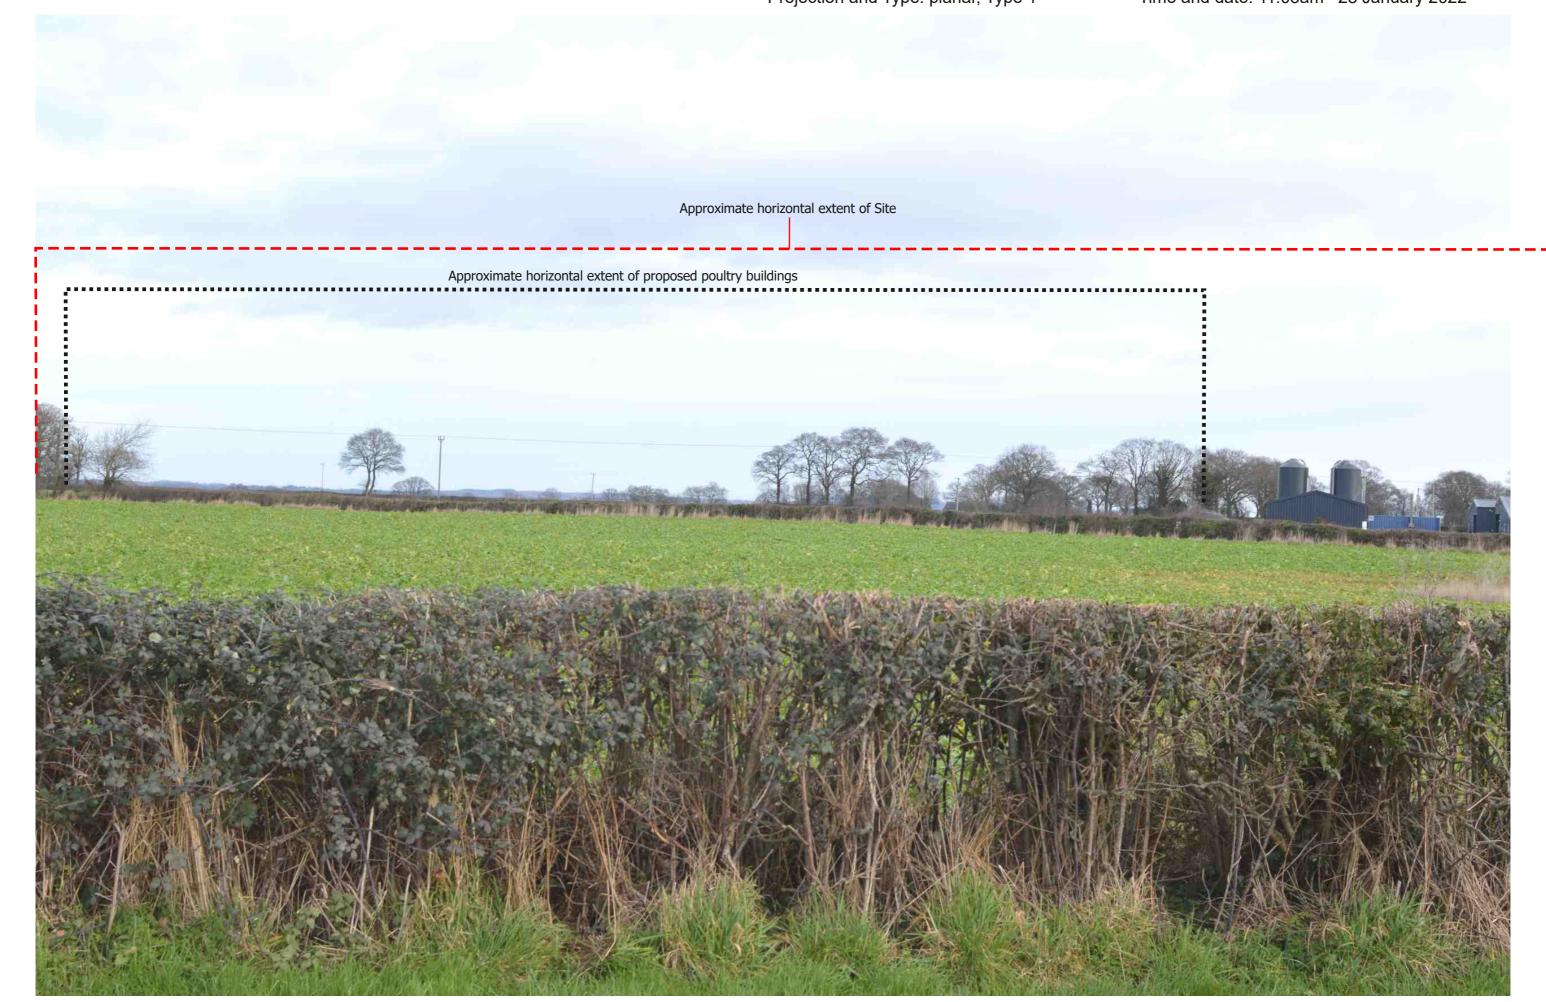

Direction of view: North-East Horizontal field of view: ~37° Projection and Type: planar, Type 1 Image size: 390mm x 260mm @ A3 Camera, Sensor, Lens: Nikon D3200, DX, 35mm Time and date: 11:03am 28 January 2022