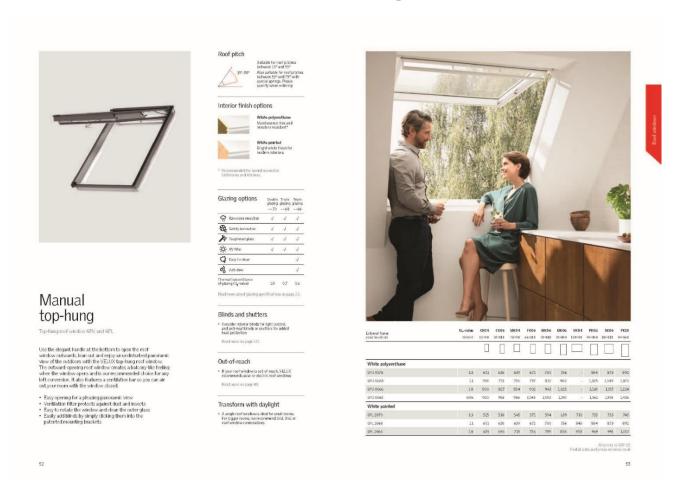

#### modus Technical information Standard sash casement

| Min / max sizes | Width (mm)          | Height (mm)         |  |  |
|-----------------|---------------------|---------------------|--|--|
| op nung (espag) | MiniSIC<br>May 1/00 | Min 3/5<br>Nox 1650 |  |  |
| side hung       | M r: 400<br>May 790 | Min 320<br>Mos 1900 |  |  |
| Fined           | Max 1500            | Mox-2000            |  |  |

|             |            |                |                  |         |                         |              |    | Energy<br>index |     |
|-------------|------------|----------------|------------------|---------|-------------------------|--------------|----|-----------------|-----|
| 1/16/4/16/4 | Optruhits  | Pillangton S1+ | Pilkington S1+   | Krypton | SuperSpecial<br>Premium | Full Thermol | A+ | 15              | 0.7 |
| 1/16/1/16/1 | Optionits  | Pillangton KS  | Pillington KS    | Argon   | SuperSpacer<br>Promum   | Full Thermal | At | 31              | 0.8 |
| 4/29/4      | Optionite  | N/A            | Pilkington KS    | Avgion  | SwisSpacer<br>Ultimate  | None         | ۸ı | 12              | 1.3 |
| 4/20/4      | Diament    | N/A            | Planitherm Total | Argon   | SuporSpecier<br>Promum  | None         | Αı | 12              | 1.3 |
| 1/20/4      | Clearyston | N/A            | Plantisl A       | Argon   | SuperSpace<br>Promum    | None         | A  | 9               | 1.1 |