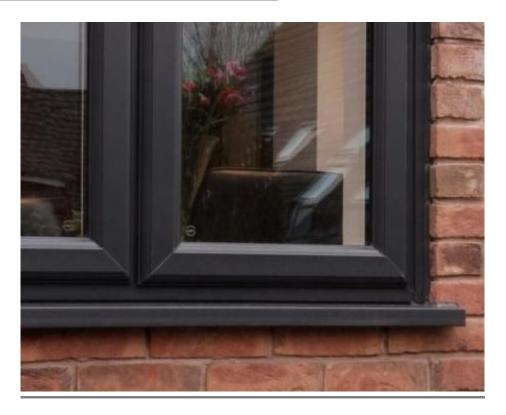

#### modus Technical information French doors

Third seas are an optional component

Windows & doors – Eurocell Modus PVC-U Double glazed – finish Black ash.