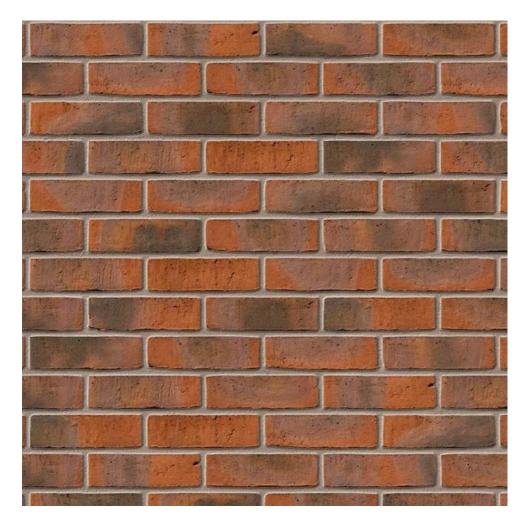

# Proposed dwelling NW of Kevindale, Broome, Aston On Clun, Shropshire Ref:19/02697/REM.

# Schedule of finishes

#### **External walls**



External Brickwork – Ibstock Birtley Olde English.

### Roof & roofline materials.





Roof – Smooth Natural Spanish Slate 500mm x250mm with Marley Modern ridge in Dark grey.

Verges to slate roof – Euro plastics or equivalent continous dry verge slate profile – Satin Black.

All Facias, Barge boards, soffits to dormers – Eurocell or equivalent – Satin Black UPVC.

All gutters & downpipes – Floplast or equivalent black UPVC std 112mm Half round Gutter c/w galv rise & fall brackets with 68mm Dia down pipes.

Dormer cladding / Valleys & flashings – lead.

## Windows, Doors & Skylights



#### modus Technical information Standard sash casement







| Min / max sizes | Width (mm)          | Height (mm)         |  |  |
|-----------------|---------------------|---------------------|--|--|
|