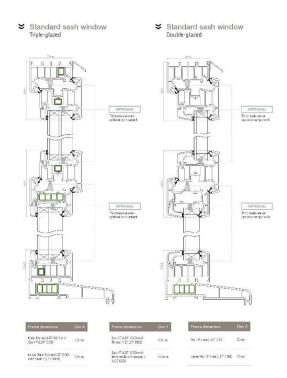

#### modus Technical information Standard sash casement

| Min / max sizes | Width (mm)          | Height (mm)         |  |  |
|-----------------|---------------------|---------------------|--|--|
| op nung (espag) | MiniSIC<br>May 1/00 | Min 3/5<br>Nox 1650 |  |  |
| side hung       | M r: 400<br>May 790 | Min 320<br>Mos 1900 |  |  |
| Fined           | Max 1500            | Mox-2000            |  |  |