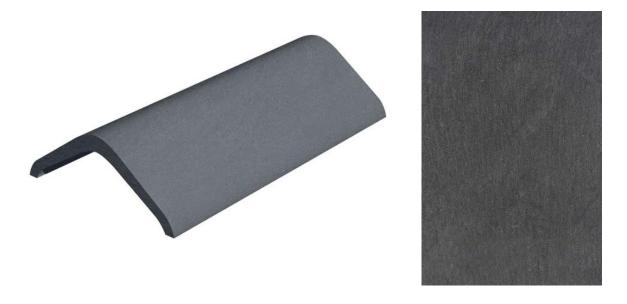

### Roof & roofline materials.

Roof – Smooth Natural Spanish Slate 500mm x250mm with Marley Modern ridge in Dark grey.

Verges to slate roof – Euro plastics or equivalent continous dry verge slate profile – Satin Black.