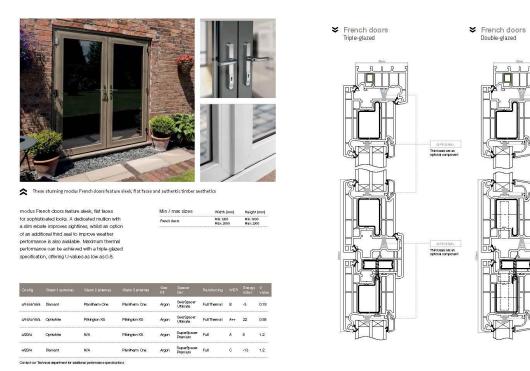

|             |            |                |                  |         |                         |              |    | Energy<br>index |     |
|-------------|------------|----------------|------------------|---------|-------------------------|--------------|----|-----------------|-----|
| 1/16/4/16/4 | Optruhits  | Pillangton S1+ | Pilkington S1+   | Krypton | SuperSpecial<br>Premium | Full Thermol | A+ | 15              | 0.7 |
| 1/16/1/16/1 | Optionits  | Pillangton KS  | Pillington KS    | Argon   | SuperSpacer<br>Promum   | Full Thermal | At | 31              | 0.8 |
| 4/29/4      | Optionite  | N/A            | Pilkington KS    | Avgion  | SwisSpacer<br>Ultimate  | None         | ۸ı | 12              | 1.3 |
| 4/20/4      | Diament    | N/A            | Planitherm Total | Argon   | SuporSpecier<br>Promum  | None         | Αı | 12              | 1.3 |
| 1/20/4      | Clearyston | N/A            | Plantisl A       | Argon   | SuperSpace<br>Promum    | None         | A  | 9               | 1.1 |

#### modus Technical information French doors

Third seas are an optional component

Windows & doors – Eurocell Modus PVC-U Double glazed – finish Black ash.