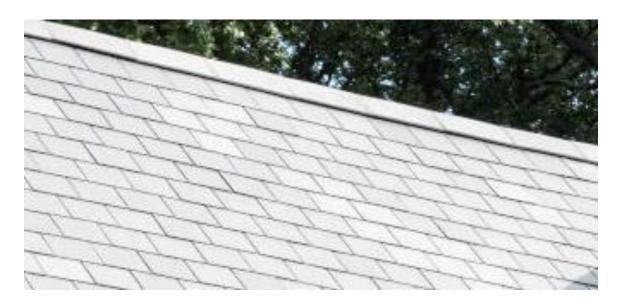

### Roof & roofline materials.

Roof – Smooth Natural Spanish Slate 500mm x250mm with Marley Modern ridge in Dark grey.

Verges to slate roof – Euro plastics or equivalent continous dry verge slate profile – Satin Black.