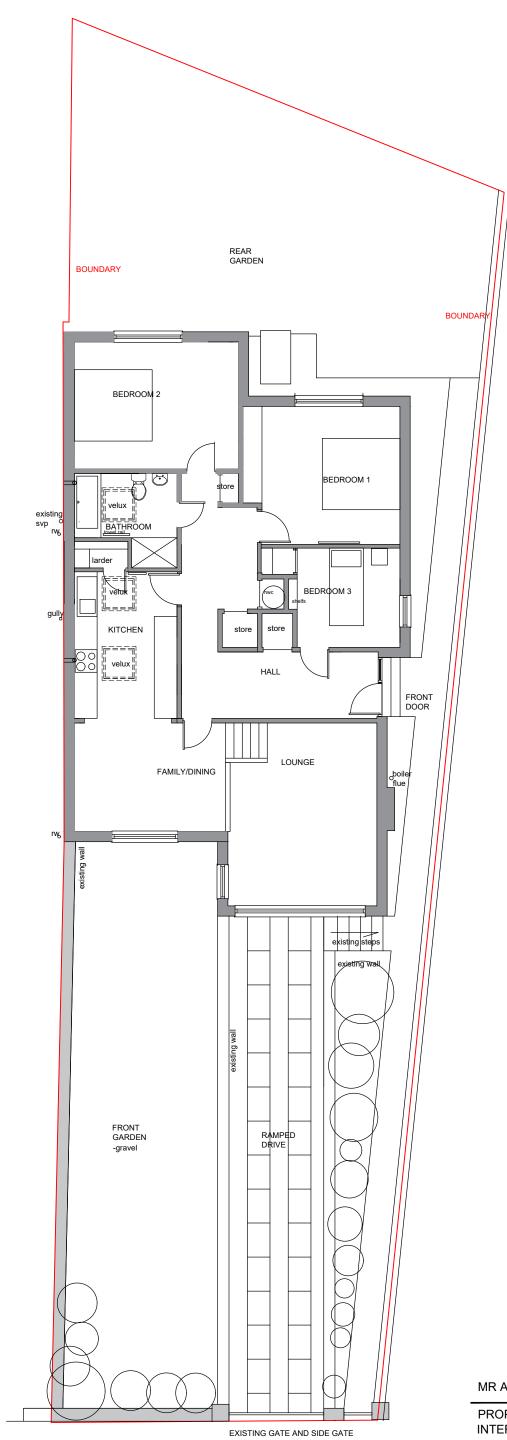

EXISTING FLOOR PLAN

| MR AND MRS CRAMPIN                                                                        |                   | Archite          | Architecture - Design - Planning                                                                                                              |              |              |  |
|-------------------------------------------------------------------------------------------|-------------------|------------------|-----------------------------------------------------------------------------------------------------------------------------------------------|--------------|--------------|--|
|                                                                                           |                   | 39 Alla          | 39 Allanvale Road                                                                                                                             |              |              |  |
| PROPOSED FIRST FLOOR BEDROOMS<br>INTERNAL ALTERATIONS<br>1A MINE ROAD,<br>BRIDGE OF ALLAN | ARCHITECTS        | S Mob: 0         | Bridge of Allan<br>Stirling<br>FK9 4PA<br>Mob: 07596906412<br>E-mailclaire.gibbons@tlsquare-architects.co.uk Web:www.tsquare-architects.co.uk |              |              |  |
| EXISTING FLOOR SITE PLAN                                                                  | scale<br>1:100    | date<br>05.10.23 |                                                                                                                                               | drawn:<br>CG | status:<br>P |  |
|                                                                                           | proj no. 2023-100 | )1               | Dwg no.                                                                                                                                       | T-201        | REV          |  |