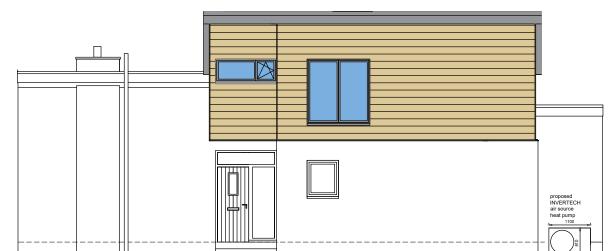

PROPOSED REAR WEST ELEVATION

**FINISHES** 

Roof - Plastisol Metal Roofing

-Box profile 30 /100 -

Black/Anthracite

Roof lights - Velux

Eaves Metal trim to match roofing

- Black/Anthracite

Rainwater -PVC to match existing Cladding - Ceder/Cedral - natural

Wood

Windows upper level - PVC -

Anthracite

Doors - PVC - White

## PROPOSED FRONT EAST ELEVATION

## ar panal array panels Mono-chrystalline 1722x1134x30mm





PROPOSED SIDE SOUTH ELEVATION

## PROPOSED SIDE NORTH ELEVATION

## 0 1 2 3 4 5 6 7 8 9 10

PROPOSED ELEVATIONS

PROPOSED FIRST FLOOR BEDROOMS

MR AND MRS CRAMPIN

INTERNAL ALTERATIONS

1A MINE ROAD,

BRIDGE OF ALLAN



Architecture - Design - Planning

39 Allanvale Road Bridge of Allan Stirling FK9 4PA

Mob: 07596906412