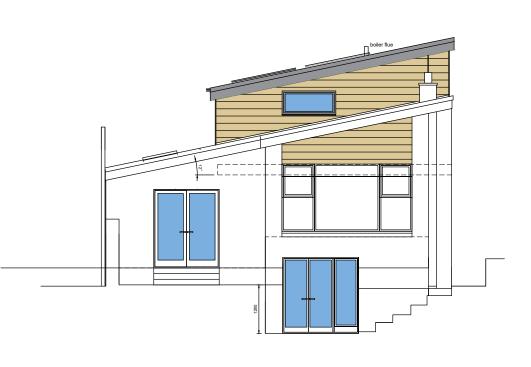

PROPOSED REAR WEST ELEVATION

**FINISHES** 

Roof - Plastisol Metal Roofing

-Box profile 30 /100 -

Black/Anthracite

Roof lights - Velux

Eaves Metal trim to match roofing

- Black/Anthracite

Rainwater -PVC to match existing Cladding - Ceder/Cedral - natural

Wood

Windows upper level - PVC -

Anthracite

Doors - PVC - White