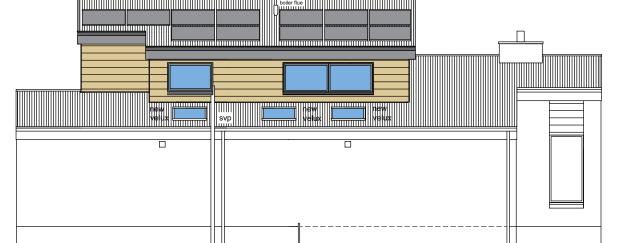

## ar panal array panels Mono-chrystalline 1722x1134x30mm

PROPOSED SIDE SOUTH ELEVATION