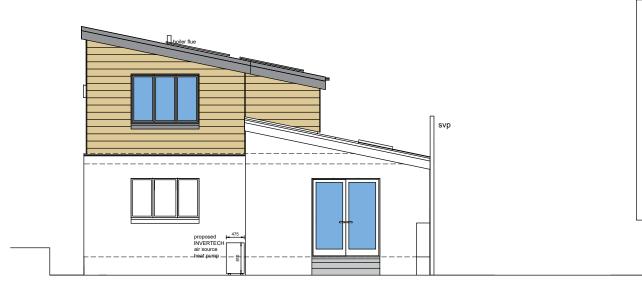

PROPOSED REAR WEST ELEVATION

**FINISHES** 

Roof - Plastisol Metal Roofing

-Box profile 30 /100 -

Black/Anthracite

Roof lights - Velux

Eaves Metal trim to match roofing

- Black/Anthracite

Rainwater -PVC to match existing Cladding - Ceder/Cedral - natural

Wood

Windows upper level - PVC -

Anthracite

Doors - PVC - White

## PROPOSED FRONT EAST ELEVATION

## ar panal array panels Mono-chrystalline 1722x1134x30mm





PROPOSED SIDE SOUTH ELEVATION

## PROPOSED SIDE NORTH ELEVATION

## 0 1 2 3 4 5 6 7 8 9 10

PROPOSED ELEVATIONS

PROPOSED FIRST FLOOR BEDROOMS

MR AND MRS CRAMPIN

INTERNAL ALTERATIONS

1A MINE ROAD,

BRIDGE OF ALLAN



Architecture - Design - Planning

39 Allanvale Road Bridge of Allan Stirling FK9 4PA

Mob: 07596906412