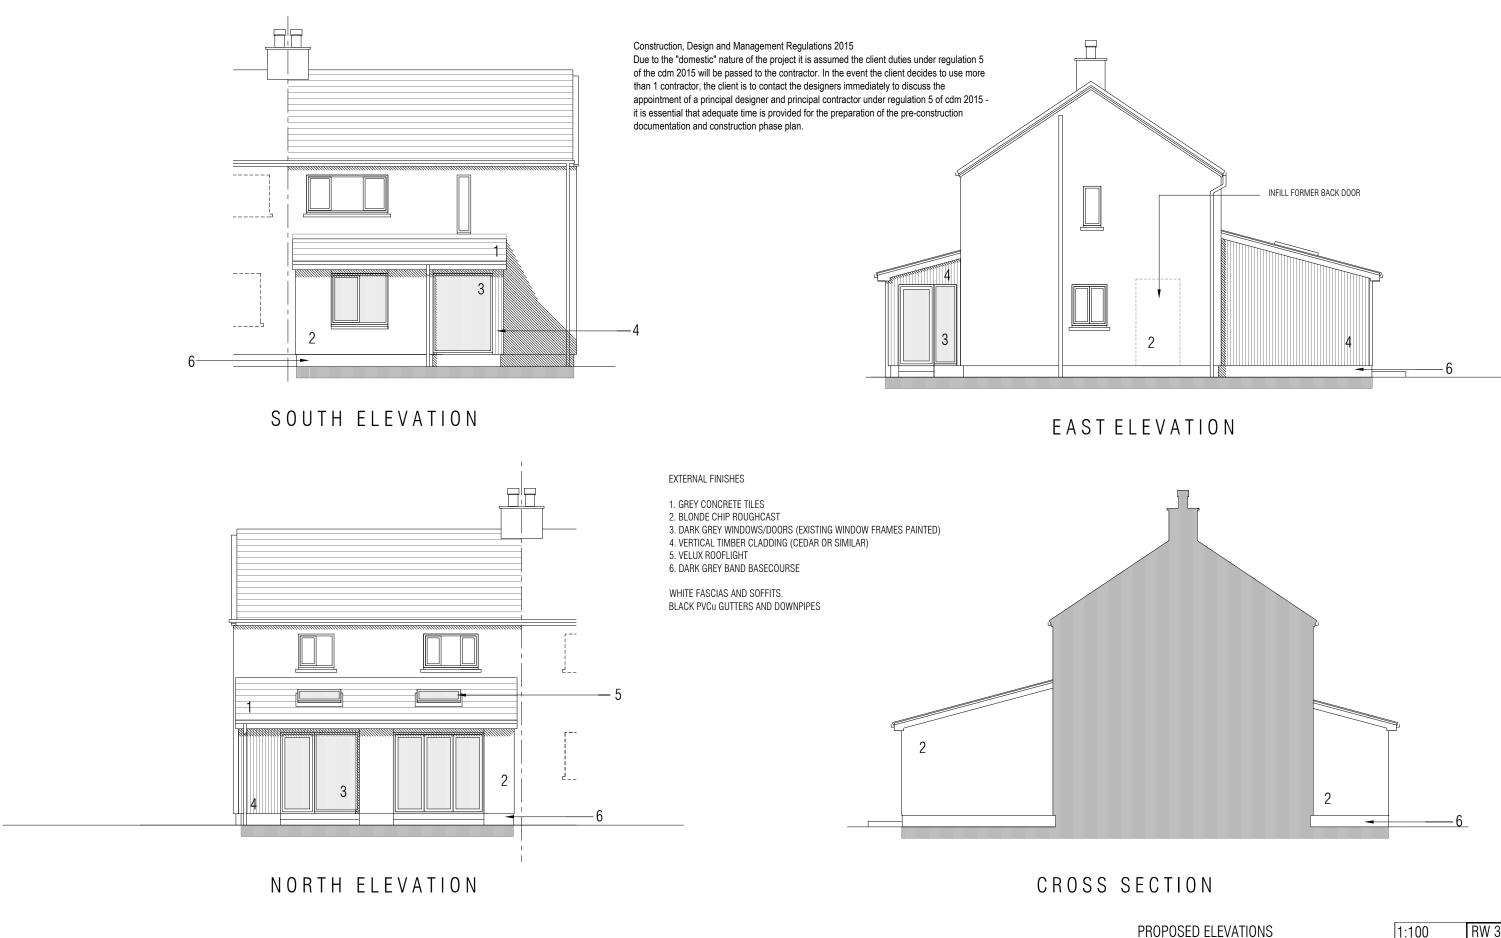

| PROPOSED ELEVATIONS                                                                                   | 1:100 | RW 3(3)  |
|-------------------------------------------------------------------------------------------------------|-------|----------|
| 17 Cotton Street, Balfron G63                                                                         | 0 P E | OCT 2023 |
| Studio   two five<br>PO BOX 5609, GLASGOW, G77 9DY   M   07879445776   E   studio25.glasgow@gmail.com |       |          |