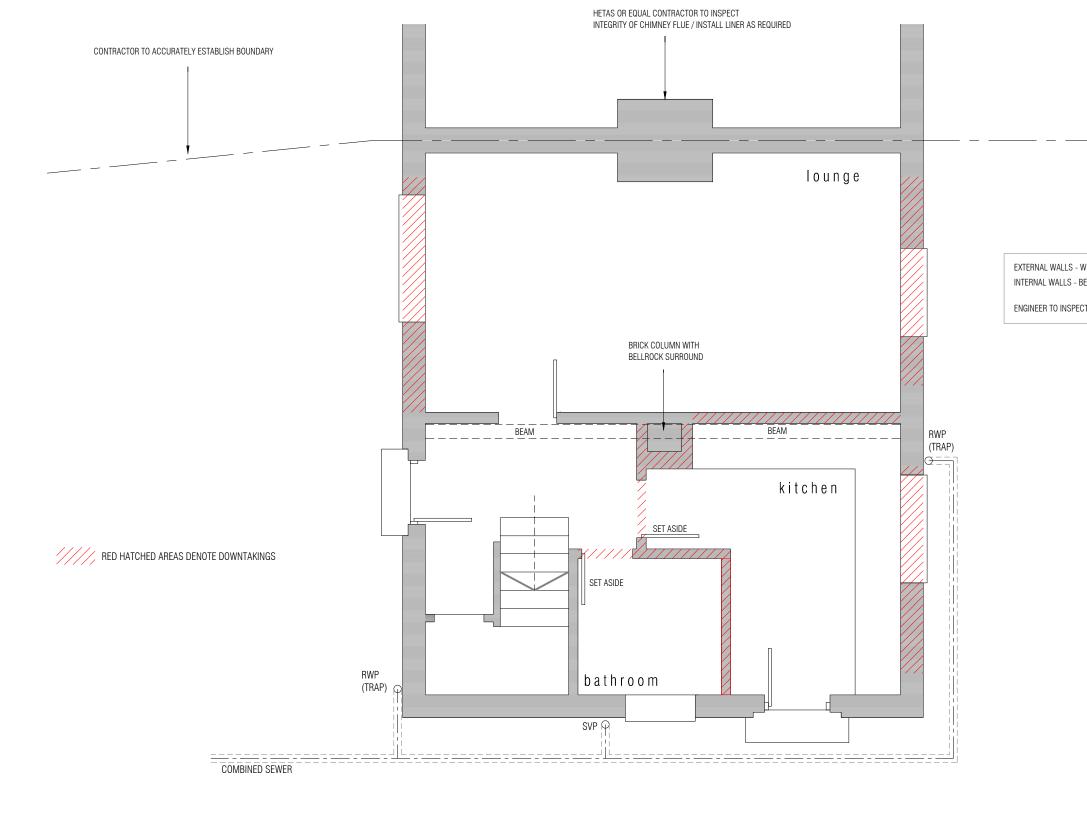

EXTERNAL WALLS - WILSON BLOCK TYPE CONSTRUCTION WITH EXTERNAL WALL INSULATION (EWI) INTERNAL WALLS - BELLROCK TYPE CONSTRUCTION

ENGINEER TO INSPECT INTEGRITY OF BUILDING

EXISTING

| GROUND FLOOR PLAN                                                         | 1:50  | DRW 2(1) |  |  |
|---------------------------------------------------------------------------|-------|----------|--|--|
| ton Street, Balfron G63                                                   | 0 P E | OCT 2023 |  |  |
| two five<br>ASGOW, G77 9DY   M 07879445776   E studio25.glasgow@gmail.com |       |          |  |  |