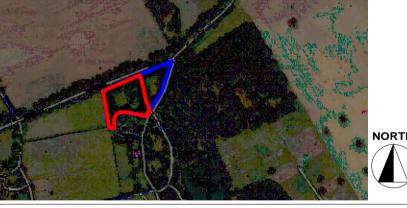

**OWNERSHIP BOUNDARY** 

SITE BOUNDARY

View 1. Existing access gate into site, track is to be improved.

W: WWW.GLAMPITECT.CO.UK

E: CONTACT@GLAMPITECT.CO.UK

T: 0131 202 9002

Note:

Guests will follow Station Avenue towards and turn right down the track towards the site access.

**Revision Description** 

LOCATION PLAN 1:7500

Project:
Proposed Glamping Site - For Maxwell Northage Nursery Gardens, Newstead Abbey Park, Station Avenue, Newstead, NG15 8GE

Drawing Title:
ROAD AND ACCESS PLAN