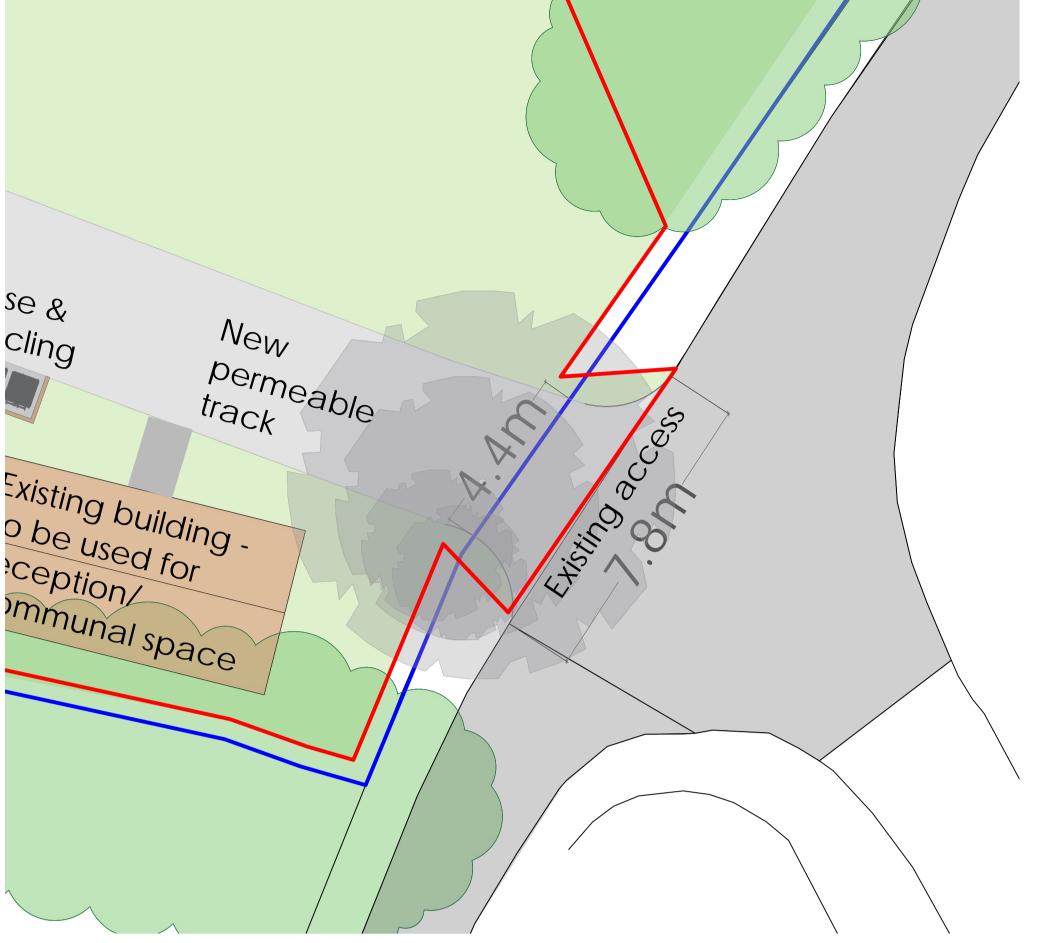

**OWNERSHIP BOUNDARY** 

SITE BOUNDARY

View 1. Existing access gate into site, track is to be improved.

W: WWW.GLAMPITECT.CO.UK

E: CONTACT@GLAMPITECT.CO.UK

T: 0131 202 9002

Note:

Guests will follow Station Avenue towards and turn right down the track towards the site access.

**Revision Description** 

LOCATION PLAN 1:7500

Project:
Proposed Glamping Site - For Maxwell Northage Nursery Gardens, Newstead Abbey Park, Station Avenue, Newstead, NG15 8GE

Drawing Title:
ROAD AND ACCESS PLAN