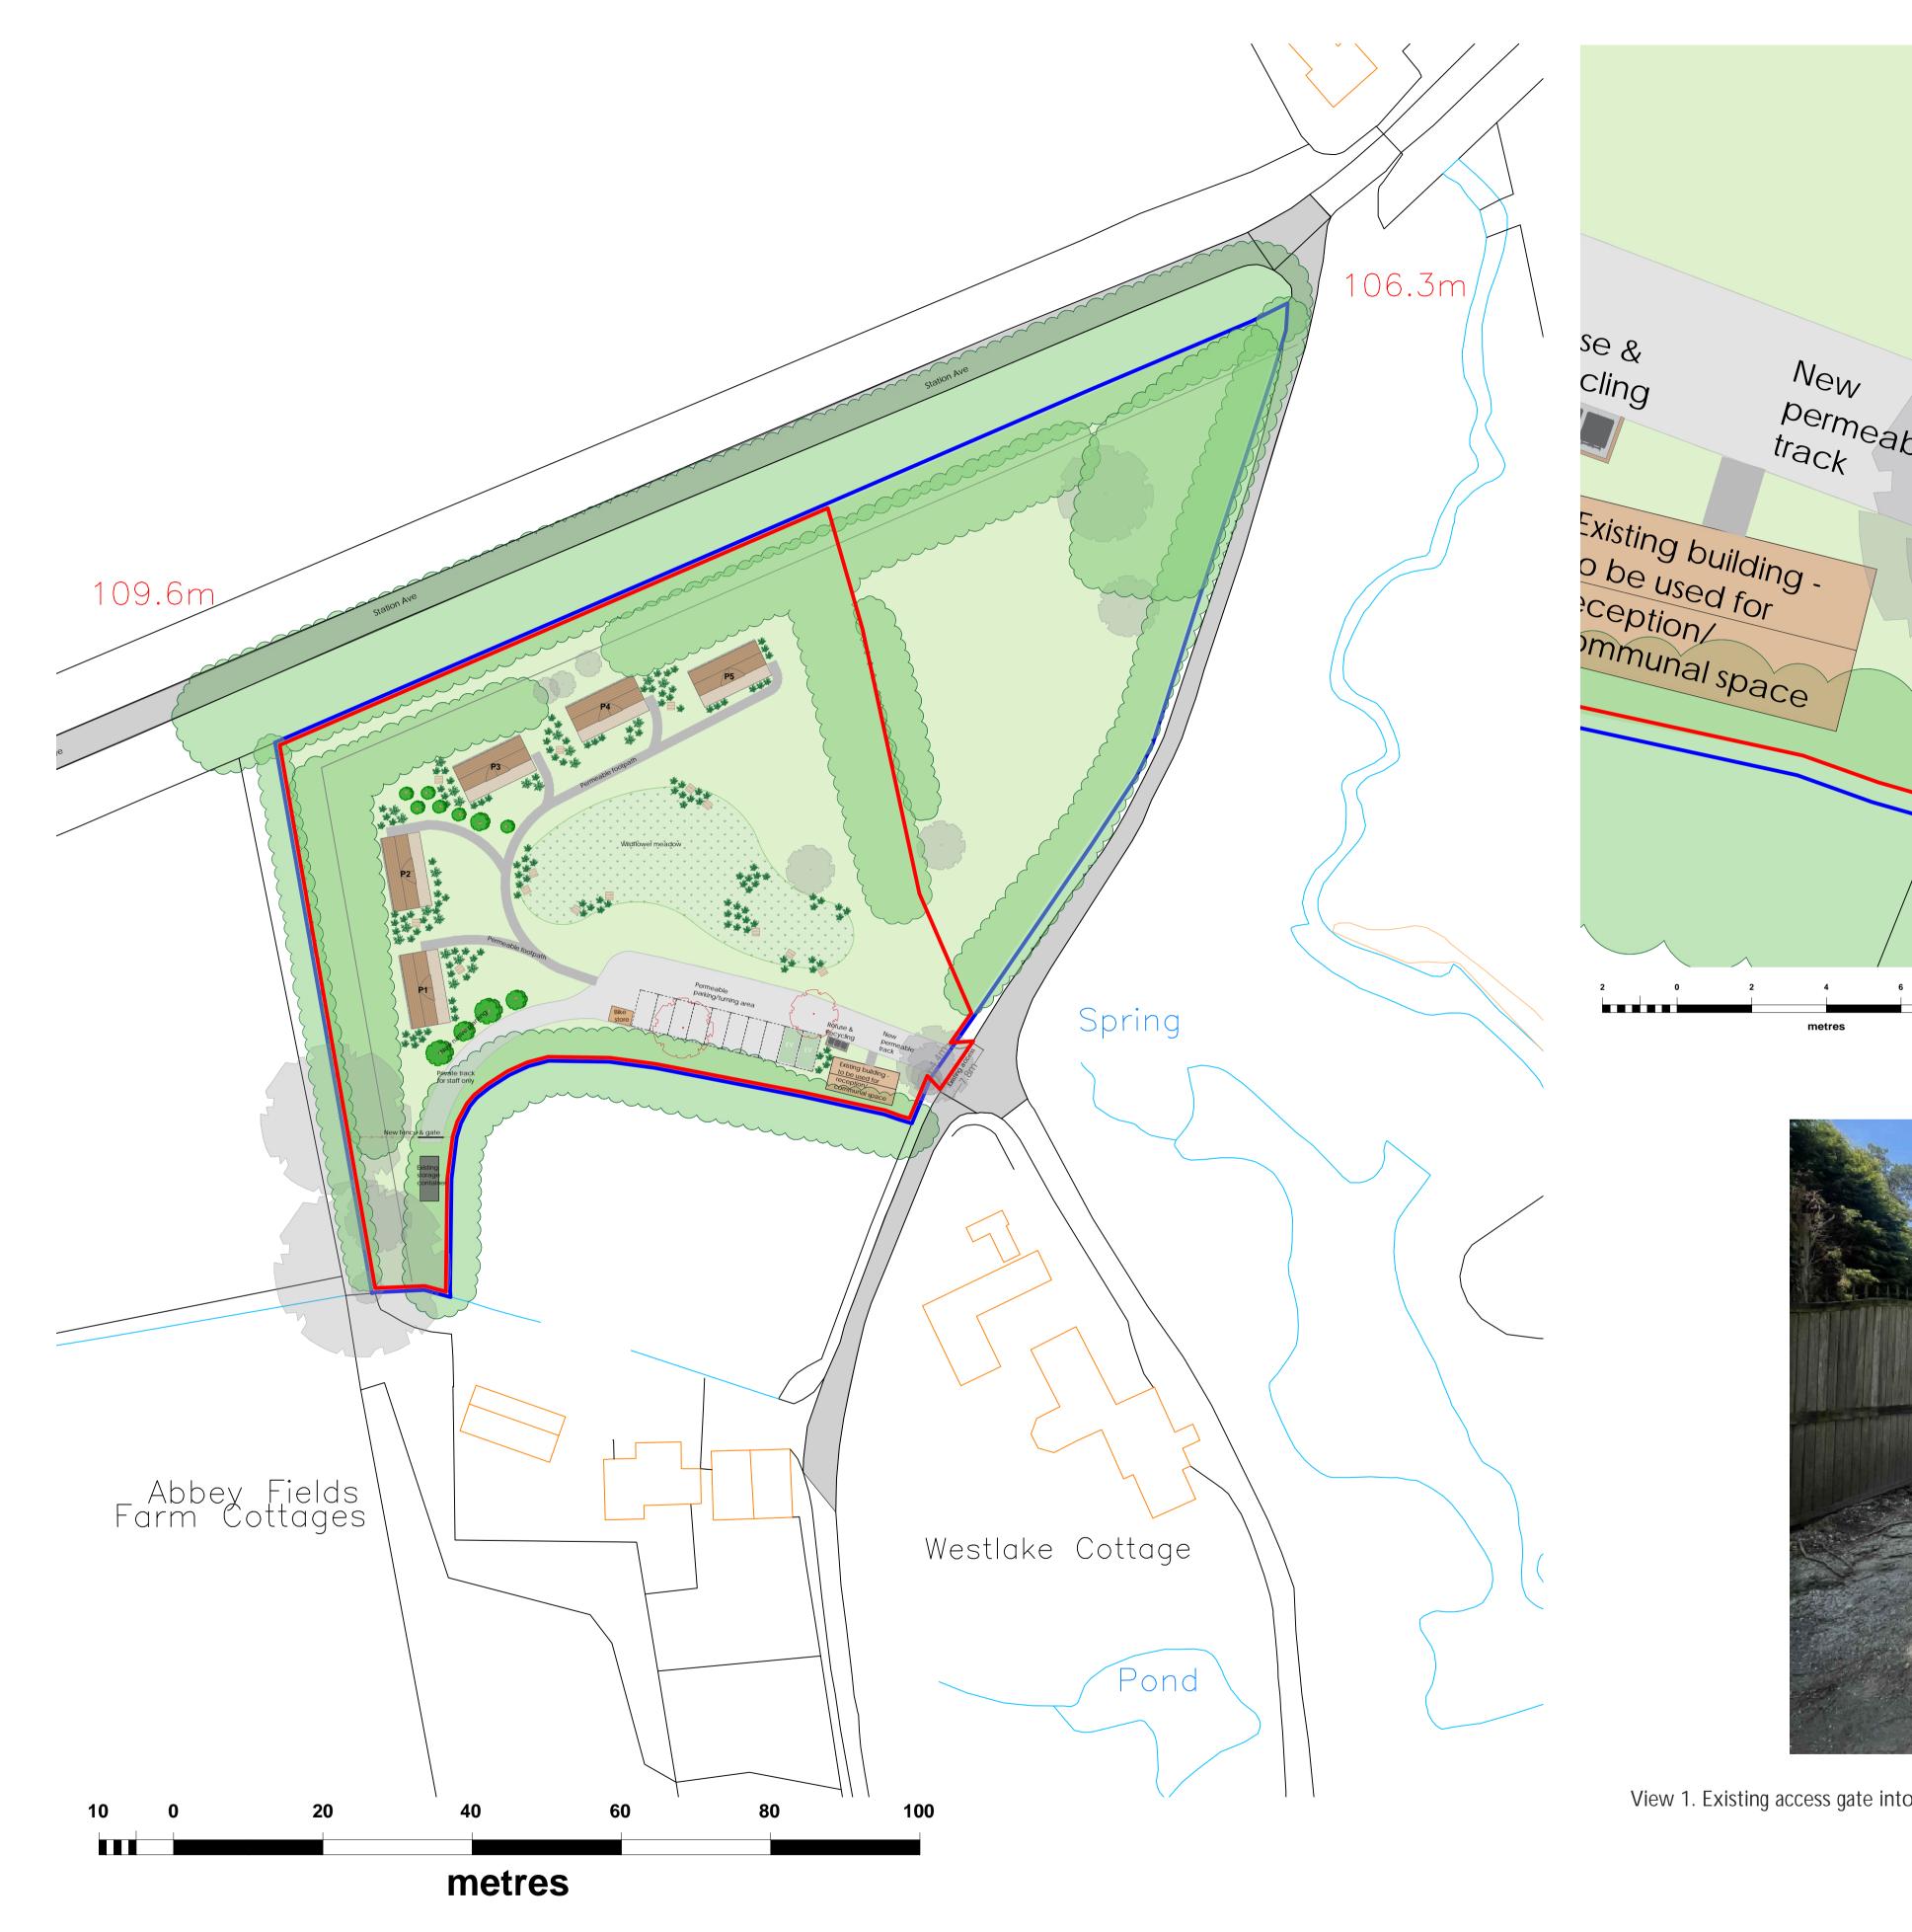

**OWNERSHIP BOUNDARY** 

SITE BOUNDARY

View 1. Existing access gate into site, track is to be improved.

W: WWW.GLAMPITECT.CO.UK

E: CONTACT@GLAMPITECT.CO.UK

T: 0131 202 9002

Note:

Guests will follow Station Avenue towards and turn right down the track towards the site access.

**Revision Description** 

LOCATION PLAN 1:7500

Project:
Proposed Glamping Site - For Maxwell Northage Nursery Gardens, Newstead Abbey Park, Station Avenue, Newstead, NG15 8GE

Drawing Title:
ROAD AND ACCESS PLAN