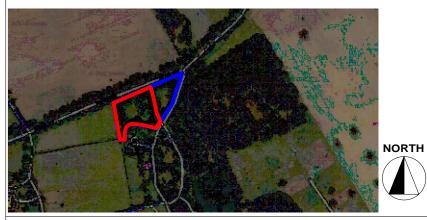

View 1. Exiting access into the site, with track to be improved.



View 2. Existing structure on site to be used as communal space/reception.



View 4. Existing site facing north to proposed pod locations.



View 5. Existing site facing southeast towards access.



View 3. Existing site facing north east into future development zone.



View 6. Existing grassland for potential future development.

**GIAmp**itect

W: WWW.GLAMPITECT.CO.UK E: CONTACT@GLAMPITECT.CO.UK T: 0131 202 9002





Project: Proposed Glamping Site - For Maxwell Northage Nursery Gardens, Newstead Abbey Park, Station Avenue, Newstead, NG15 8GE

Drawing Title: SITE PHOTOS

## Drawing Number:

## 230522-01-03

| Revision:     | -          |
|---------------|------------|
| Date:         | 13.06.2023 |
| Scale:        | NTS        |
| Drawn By:     | ТА         |
| CAD Dwg File: | -          |
| Checked By:   | XD         |
|               |            |

Issue Status:

## Full Planning Application