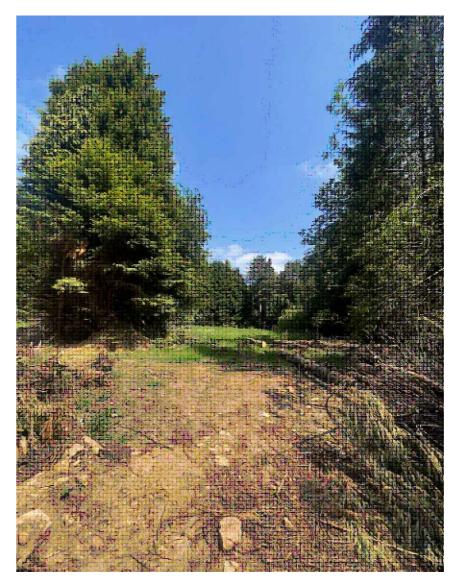

View 1. Exiting access into the site, with track to be improved.

View 2. Existing structure on site to be used as communal space/reception.

View 4. Existing site facing north to proposed pod locations.

View 5. Existing site facing southeast towards access.

View 3. Existing site facing north east into future development zone.

View 6. Existing grassland for potential future development.

**GIAmp**itect

W: WWW.GLAMPITECT.CO.UK E: CONTACT@GLAMPITECT.CO.UK T: 0131 202 9002