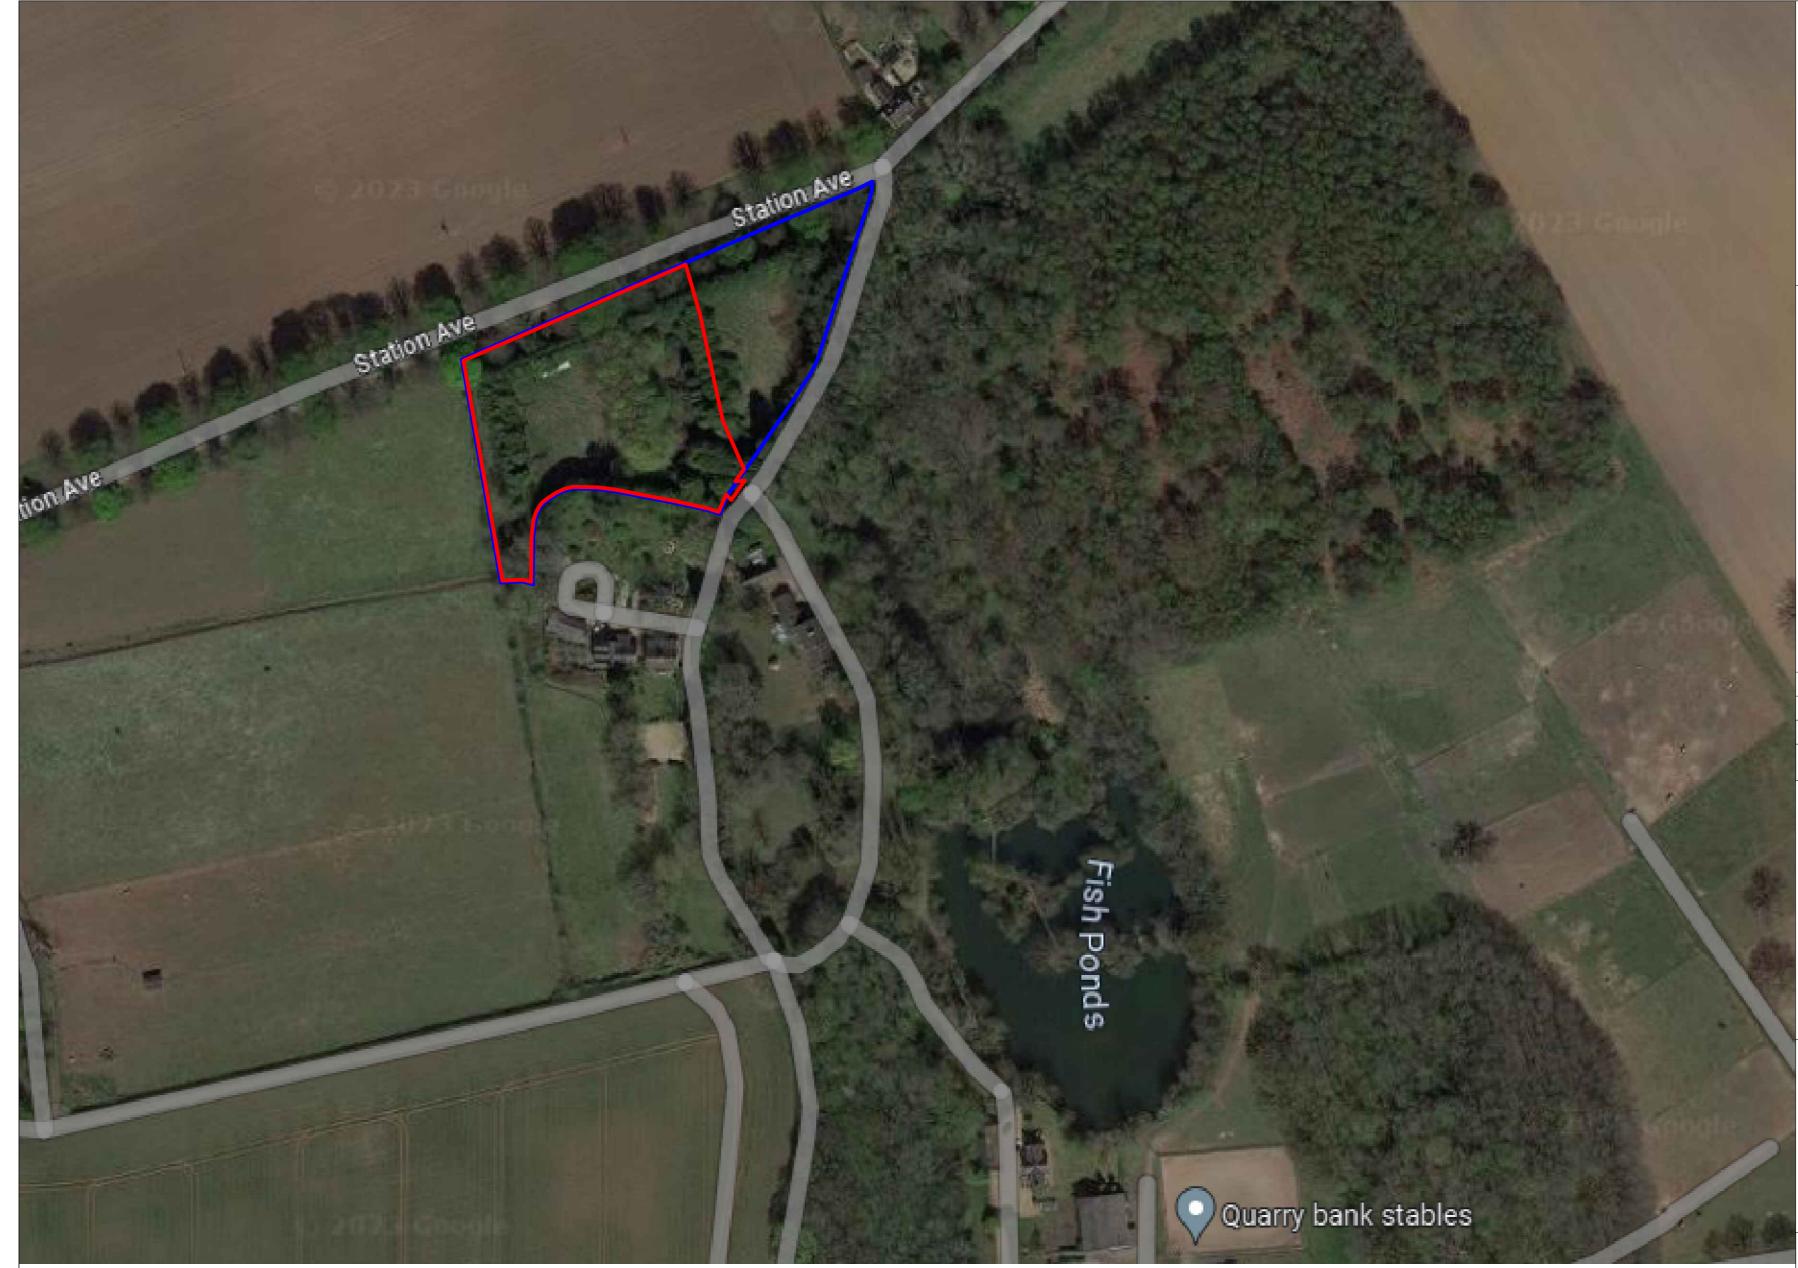

**OWNERSHIP BOUNDARY** 

SITE BOUNDARY

#### Project:

Proposed Glamping Site - For Maxwell Northage Nursery Gardens, Newstead Abbey Park, Station Avenue, Newstead, NG15 8GE

Drawing Title: AERIAL VIEW LOCATION

NORTH

200

160

Full Planning Application