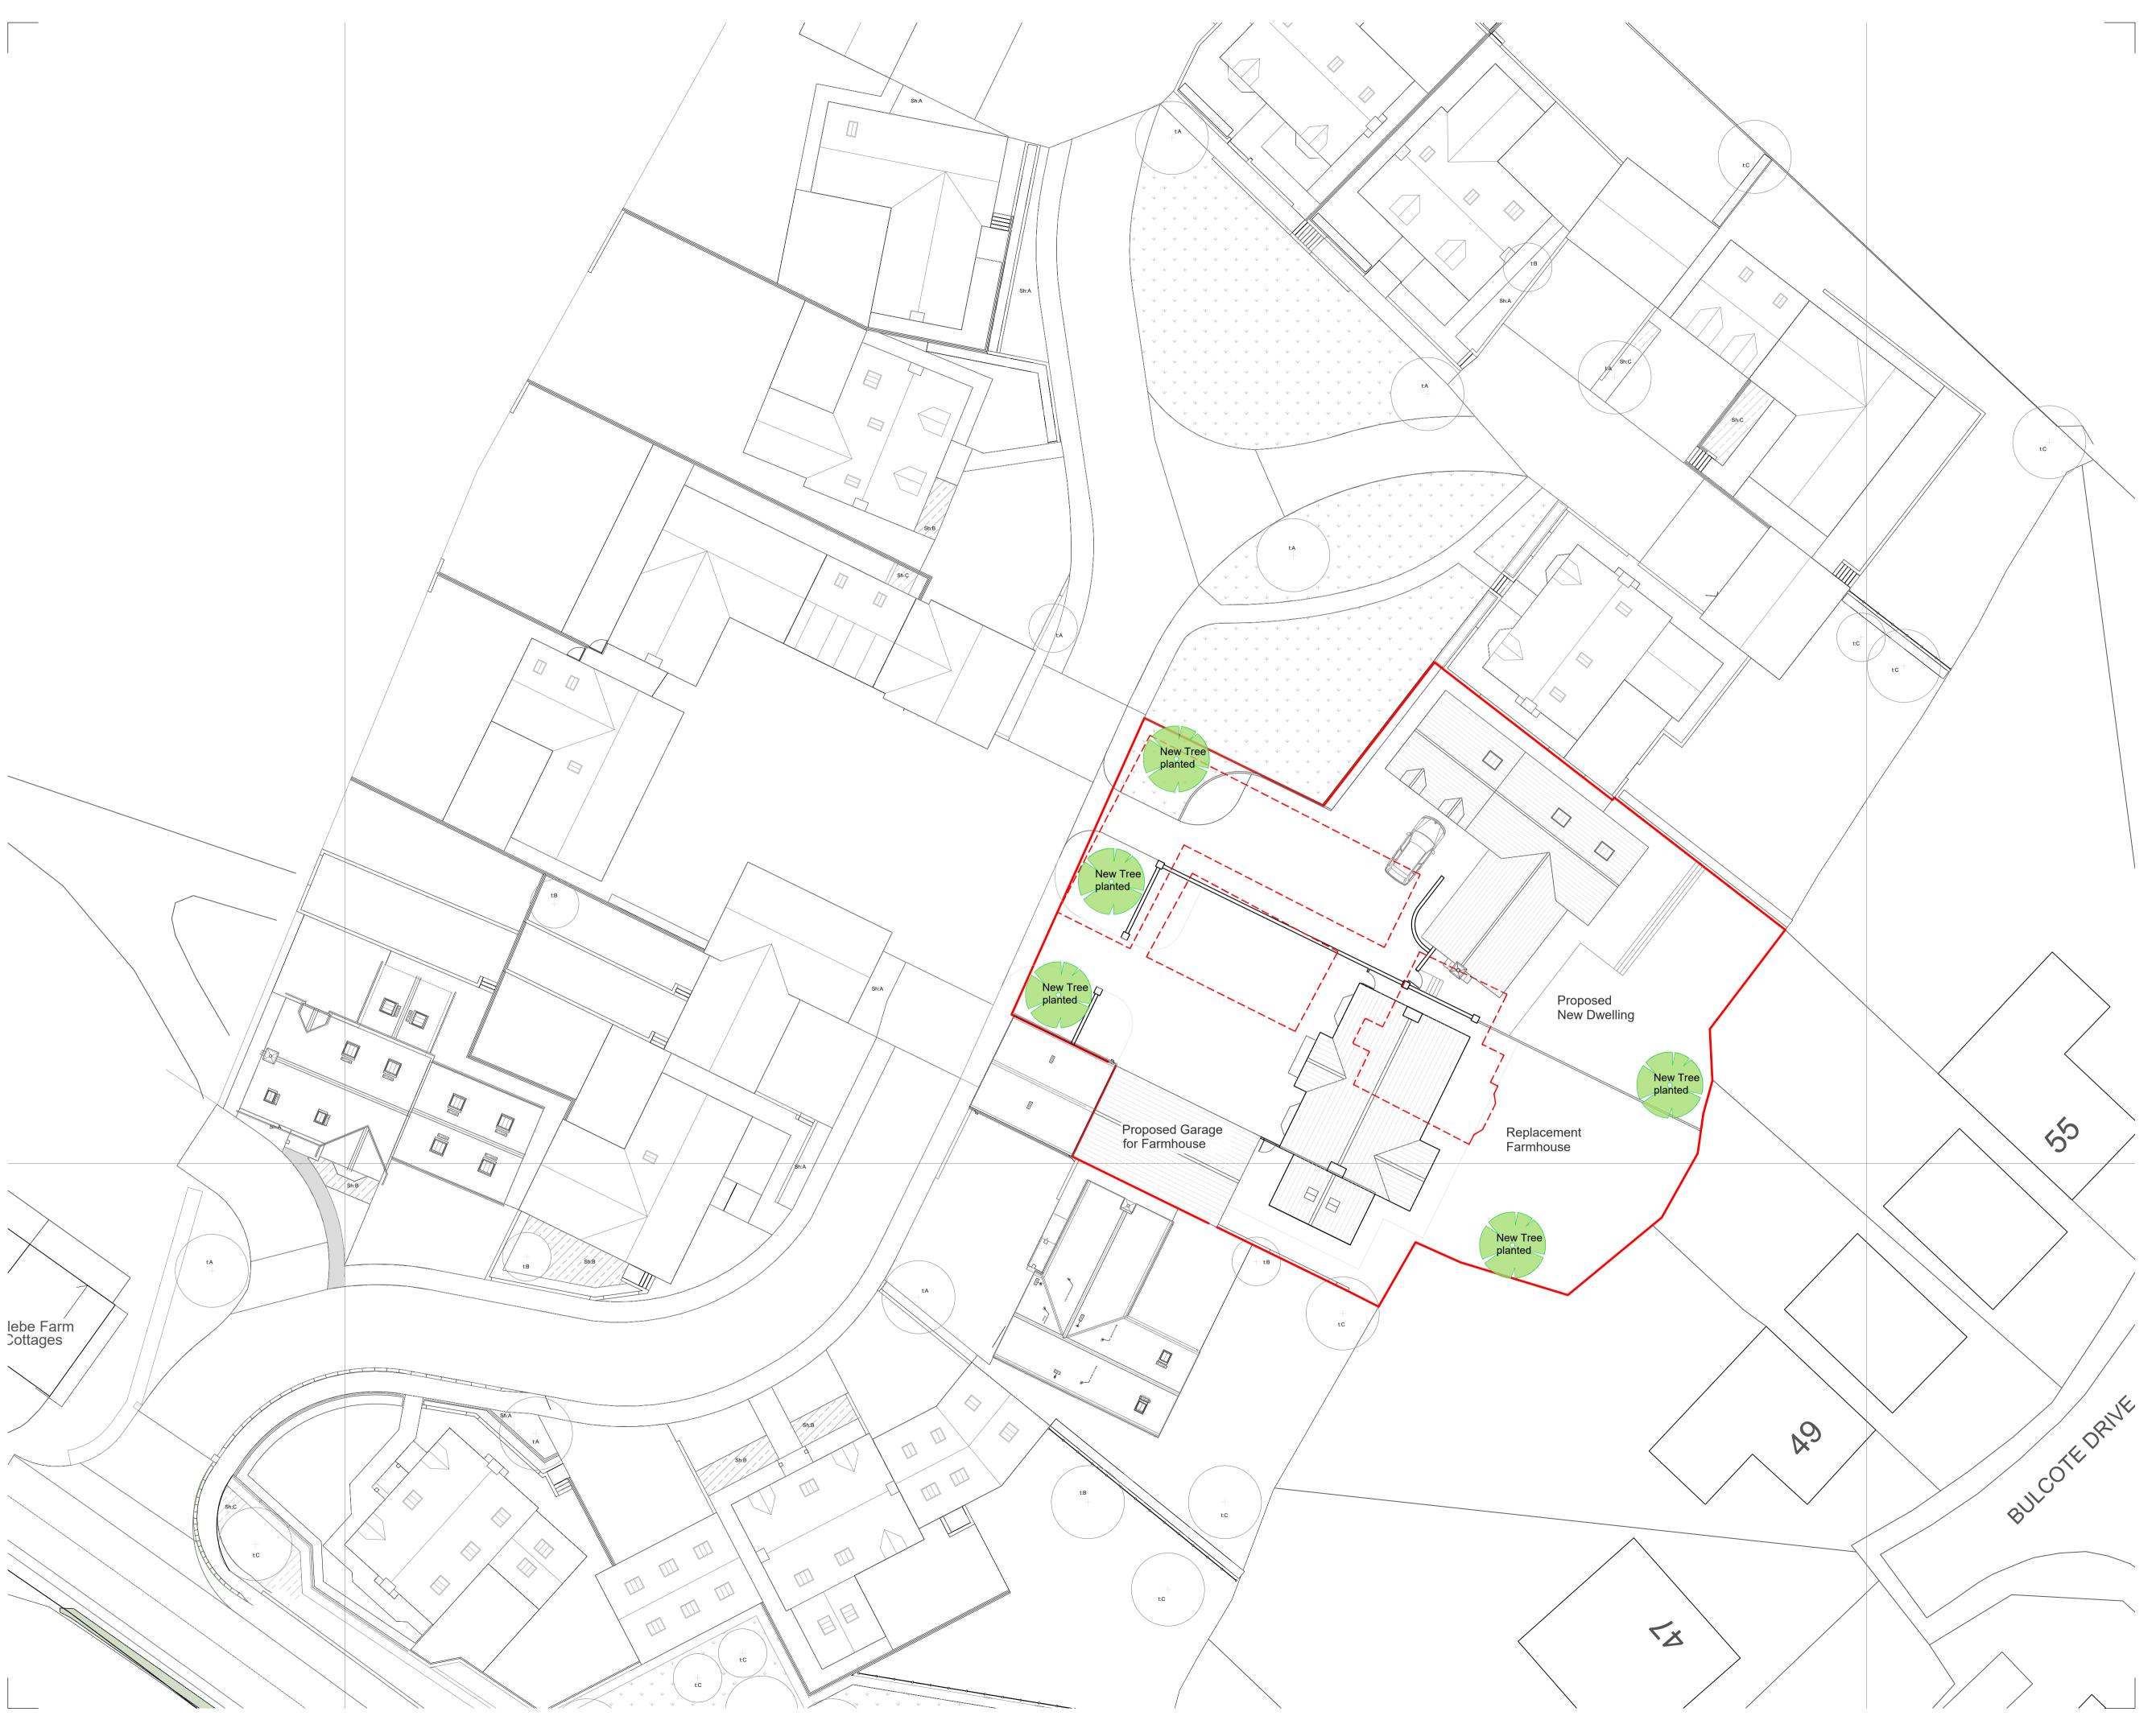

Drawing Title
FARMHOUSE AND BARNS SITE - PROPOSED SITE PLAN

| Scale | 1:200 at A1 | Job No | 812.1160.4   |
|-------|-------------|--------|--------------|
| Date  | AUG 2023    | Dwg No | FH-G8(08)301 |
| Drawn |             | Rev    |              |