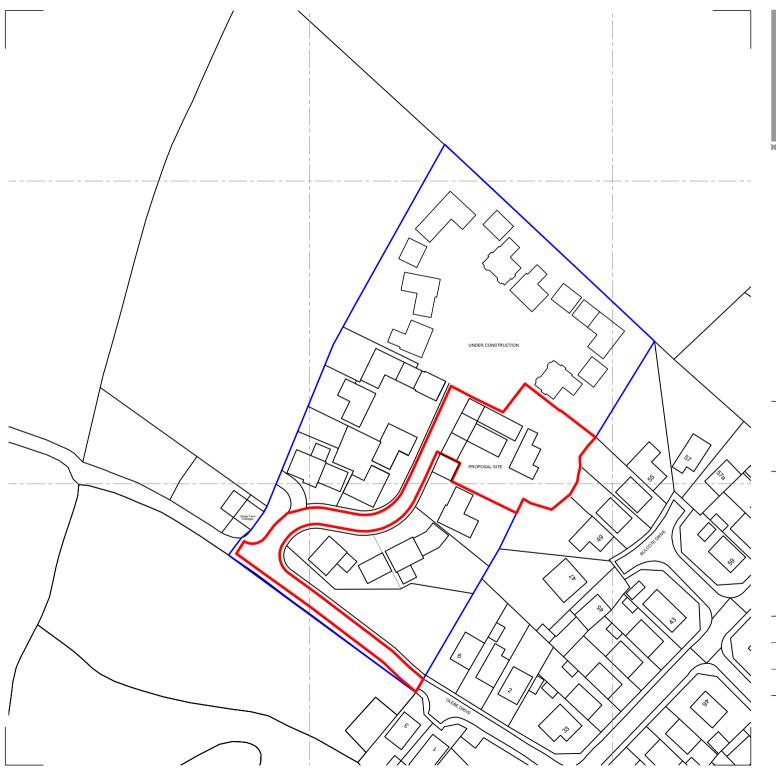

RESIDENTIAL DEVELOPMENT
GLEBE FARM, GLEBE DRIVE, BURTON JOYCE, NOTTS

Drawing Title

1:1250 LOCATION PLAN FOR FARMHOUSE AND CONVERTED BARNS

| Scale | 1:1250 at A4 | Job No 812.1160.4 |
|-------|--------------|-------------------|
| Date  | JAN 2023     | Dwg No FH(00)100  |
| Drawn | OS           | Rev -             |