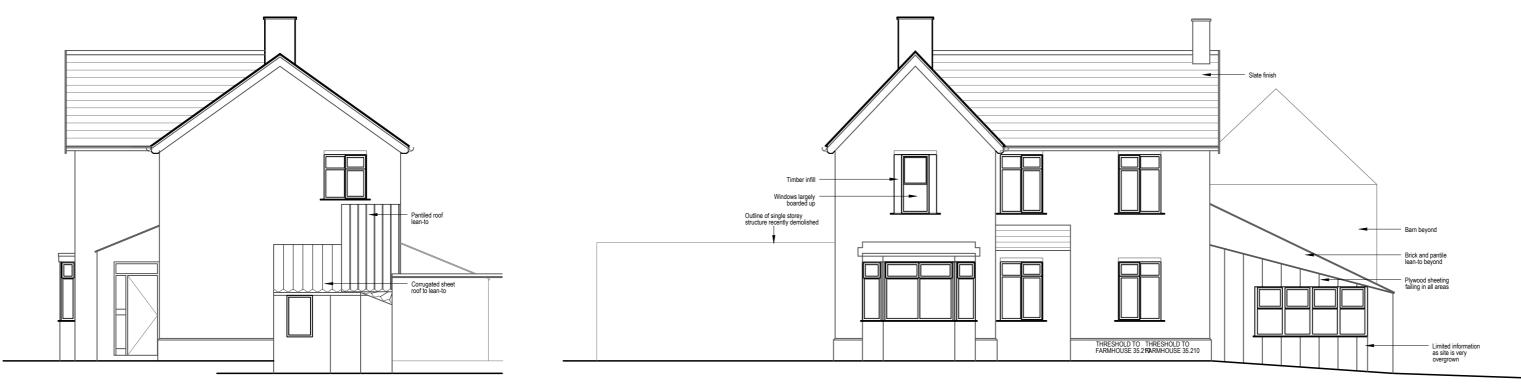

NORTHEAST ELEVATION

SOUTHEAST ELEVATION

NORTHWEST ELEVATION

SOUTHWEST ELEVATION

Proposed Replacement Farmhouse and New Dwelling Glebe Farm, Glebe Drive, Burton Joyce

Drawing Title

Existing Farmhouse Elevations

| Scale | 1:100 at A2 | Job No 812.1160.4 |
|-------|-------------|-------------------|
| Date  | Sept 2021   | Dwg No FH(08)-100 |
| Drawn | DMO         | Rev               |