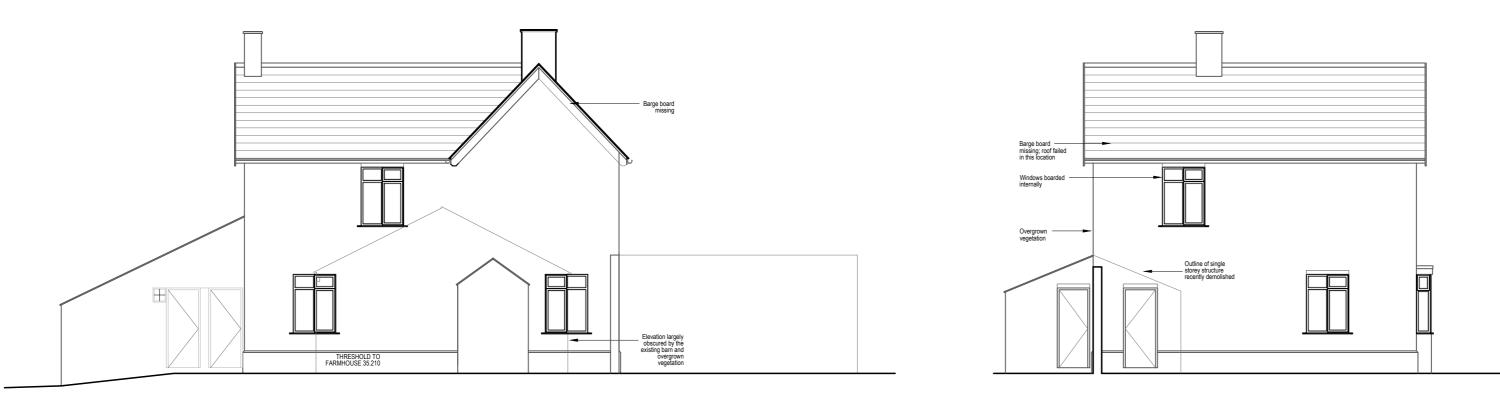

NORTHEAST ELEVATION

SOUTHEAST ELEVATION

NORTHWEST ELEVATION

SOUTHWEST ELEVATION

Proposed Replacement Farmhouse and New Dwelling Glebe Farm, Glebe Drive, Burton Joyce

Drawing Title

Existing Farmhouse Elevations

| Scale | 1:100 at A2 | Job No 812.1160.4 |
|-------|-------------|-------------------|
| Date  | Sept 2021   | Dwg No FH(08)-100 |
| Drawn | DMO         | Rev               |