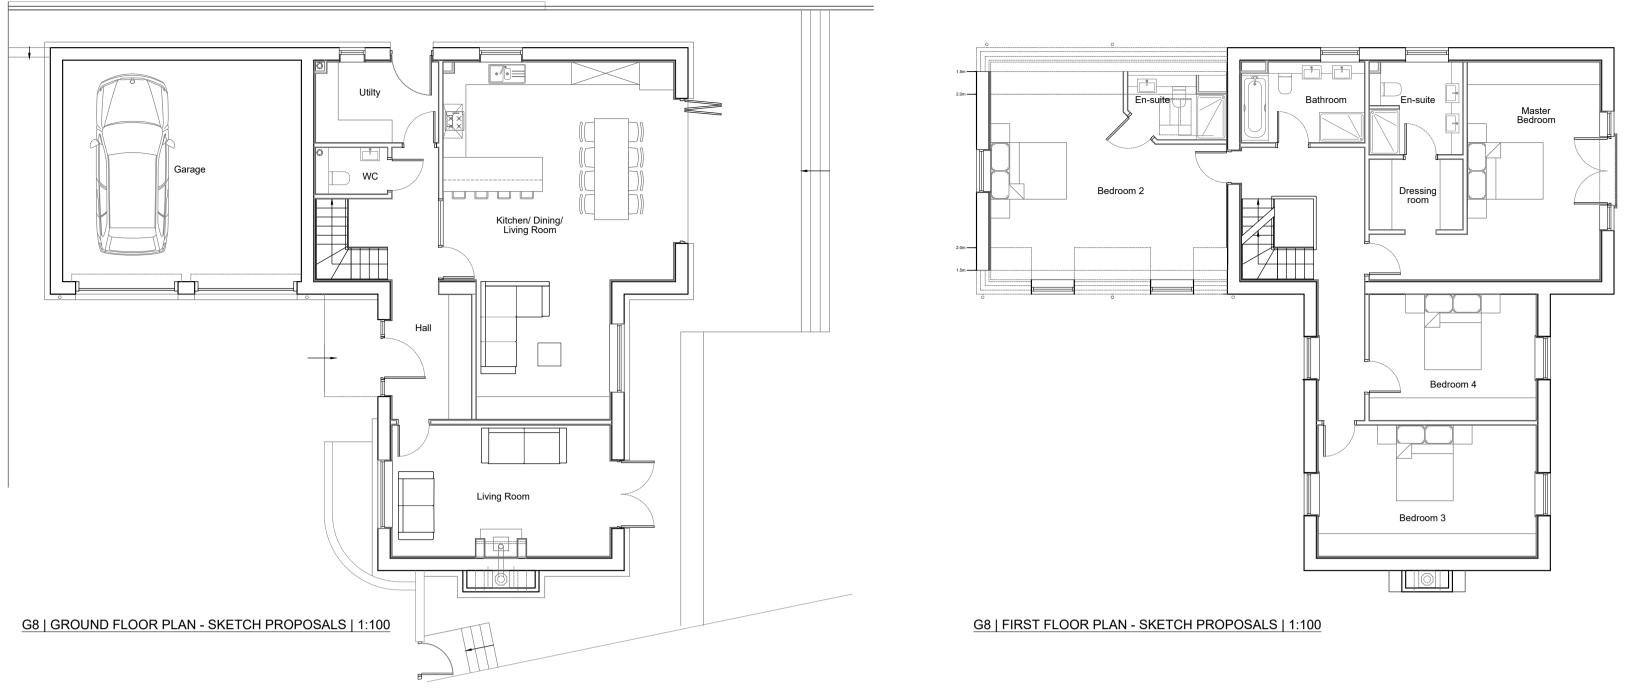

G8 | NORTH EAST ELEVATION - PROPOSED | 1:100

G8 | SECOND FLOOR PLAN - SKETCH PROPOSALS | 1:100

G8 | SOUTH EAST ELEVATION - PROPOSED | 1:100

G8 | SOUTH WEST ELEVATION - PROPOSED | 1:100

- NOTE
- 1. Refer to figured dimensions, do not scale
- 2. The contractor must report any discrepancies to the Architect
- 3. All dimensions must be checked on site before proceeding
- The Architects disclaim responsibility for variations made from this drawing without their written consent
- Please ensure that there have been no additional revisions to this drawing before starting work
- All products are to be used strictly in accordance with the manufacturer's instructions