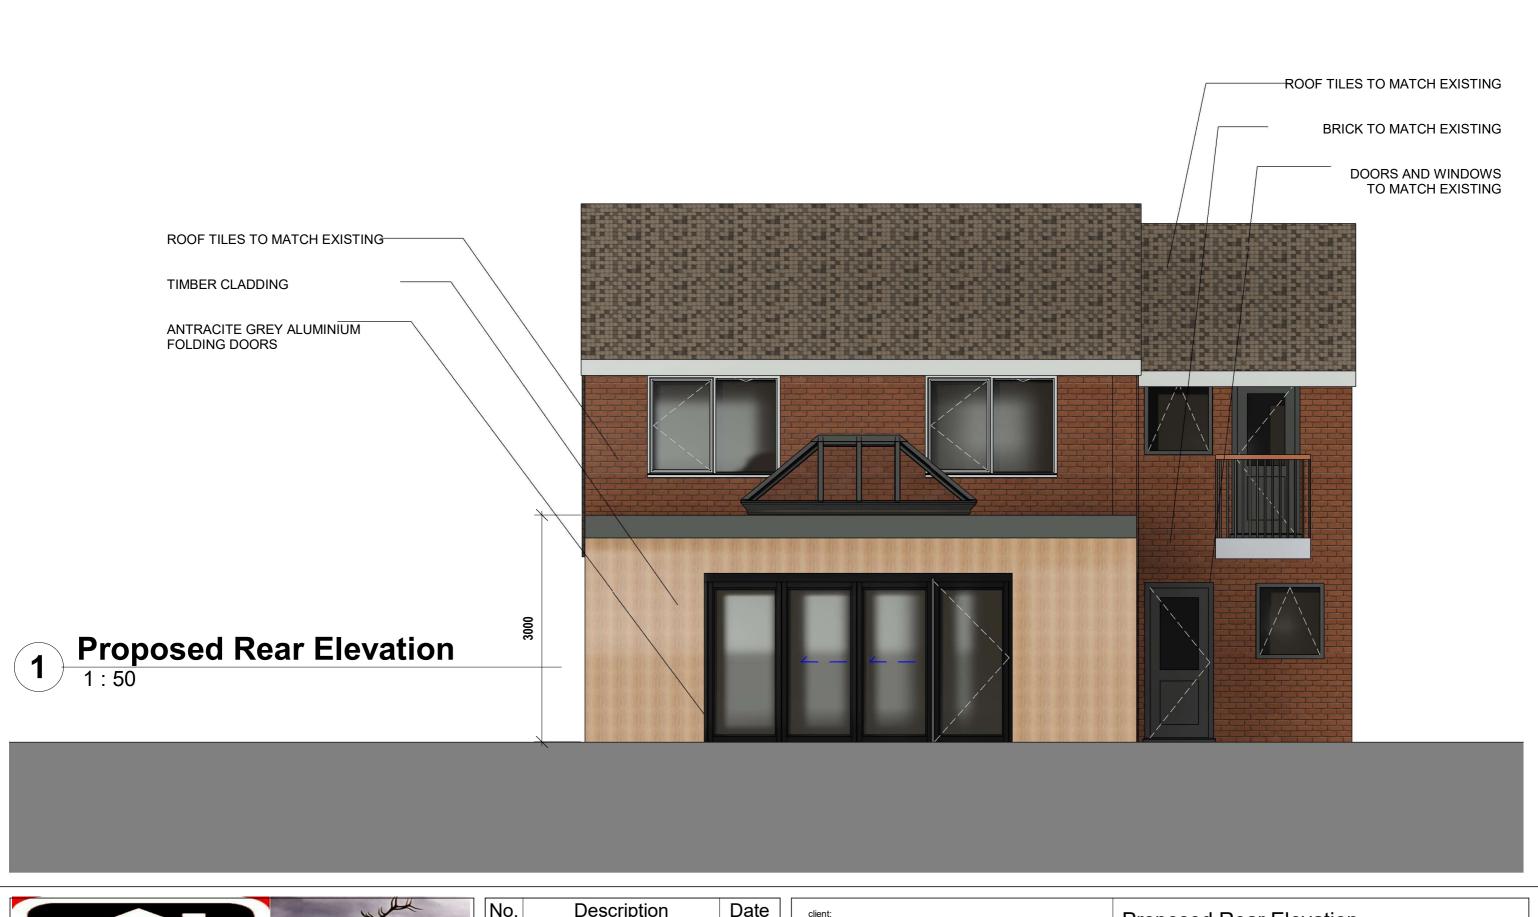

Mr Sean Tynan

Extension 11 Highfields, Bentley IP9 2BP

| Proposed Rear Elevation |          |             |         |  |  |  |
|-------------------------|----------|-------------|---------|--|--|--|
| Project number          | SPT/PL   | Drawing No: | Rev:    |  |  |  |
| Date                    | 18/06/23 | -1005       | В       |  |  |  |
| Drawn by                | KW       | 1000        |         |  |  |  |
| Checked by              | DW       | Scale       | 1:50@A3 |  |  |  |