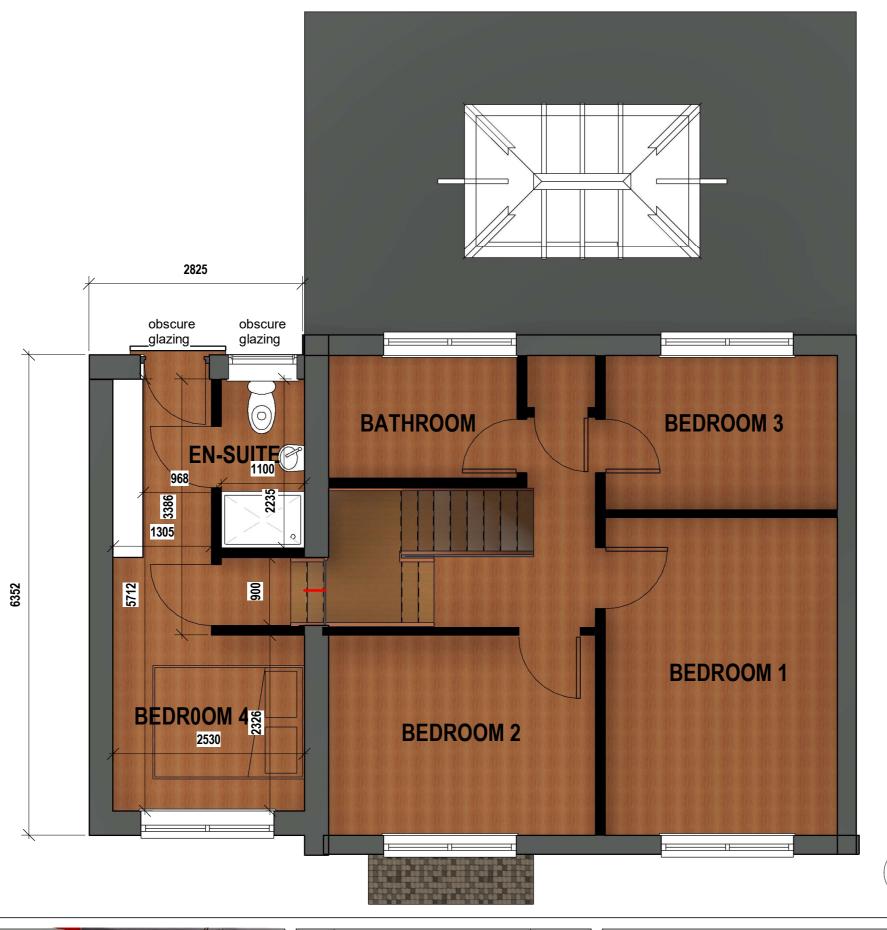

1 Proposed First floor plan

| No. | Description                                                             | Date       |
|-----|-------------------------------------------------------------------------|------------|
| Α   | Amended to client comments- set back 250mm, rear lines up with existing | 02/07/2023 |
| В   | First floor external door moved to allow wardrobe space                 | 05/07/2023 |
|     |                                                                         |            |
|     |                                                                         |            |
|     |                                                                         |            |
|     |                                                                         |            |
|     |                                                                         |            |

| -First floor plan |                   |             |            |  |  |  |
|-------------------|-------------------|-------------|------------|--|--|--|
| Project number    | SPT/PL            | Drawing No: | Rev:       |  |  |  |
| Date              | 18/06/23          | -1002       | В          |  |  |  |
| Drawn by          | KW                | 1002        |            |  |  |  |
| Checked by        | ed by FP Scale 1: |             | 1 : 50 @A3 |  |  |  |