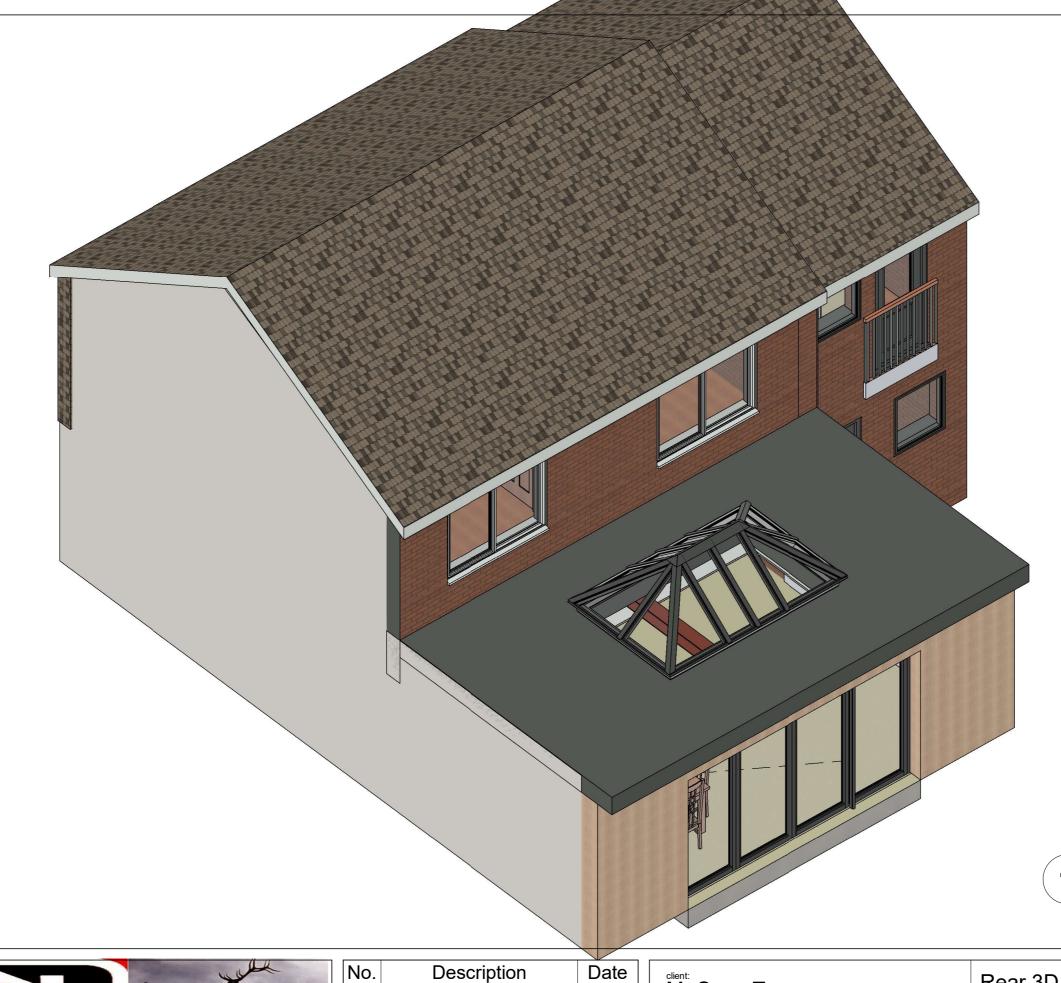

Extension 11 Highfields, Bentley IP9 2BP

| Rear 3D -1     |          |             |      |
|----------------|----------|-------------|------|
| Project number | SPT/PL   | Drawing No: | Rev: |
| Date           | 18/06/23 | -2005       | В    |
| Drawn by       | Author   | 2000        |      |
| Checked by     | Checker  | Scale       | @A3  |

- Rear 3D -1