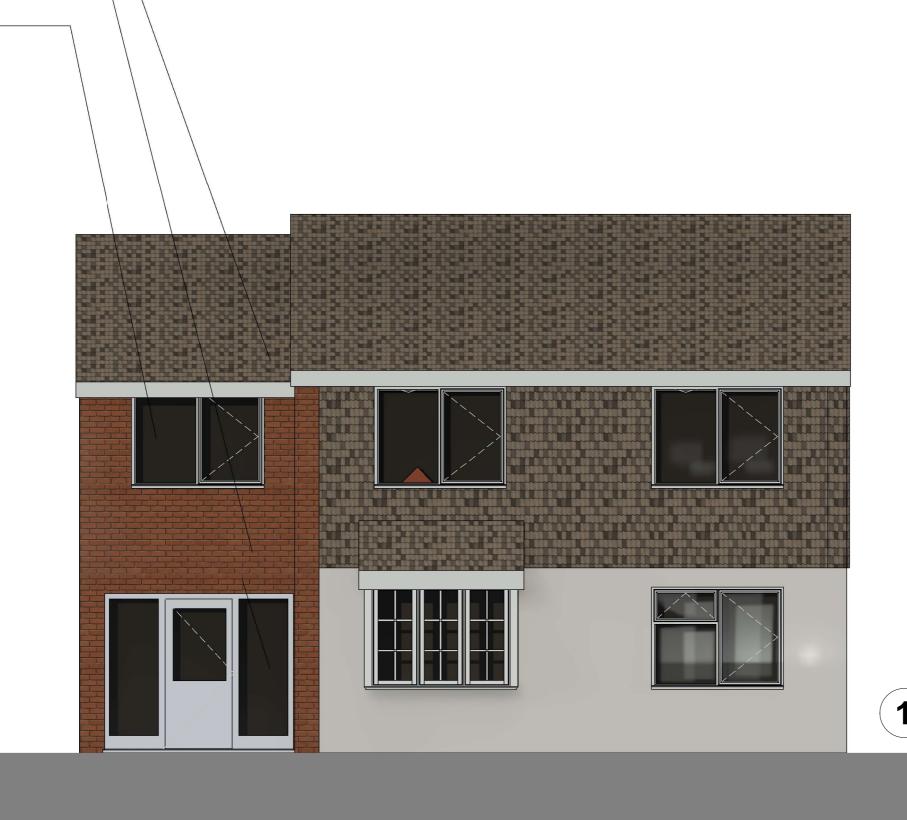

**Proposed Front Elevation**1:50

ROOF TILES TO MATCH EXISTING

BRICK TO MATCH EXISTING

DOORS AND WINDOWS TO MATCH EXISTING

| No. | Description                                                                | Date       |
|-----|----------------------------------------------------------------------------|------------|
| A   | Amended to client comments- set back 250mm,<br>rear lines up with existing | 02/07/2023 |
|     |                                                                            |            |
|     |                                                                            |            |
|     |                                                                            |            |
|     |                                                                            |            |

Mr Sean Tynan

Extension 11 Highfields, Bentley IP9 2BP

| Proposed Front Elevation |          |             |         |  |  |
|--------------------------|----------|-------------|---------|--|--|
| Project number           | SPT/PL   | Drawing No: | Rev:    |  |  |
| Date                     | 18/06/23 | -1004       | В       |  |  |
| Drawn by                 | KW       | 1004        |         |  |  |
| Checked by               | FP       | Scale       | 1:50@A3 |  |  |