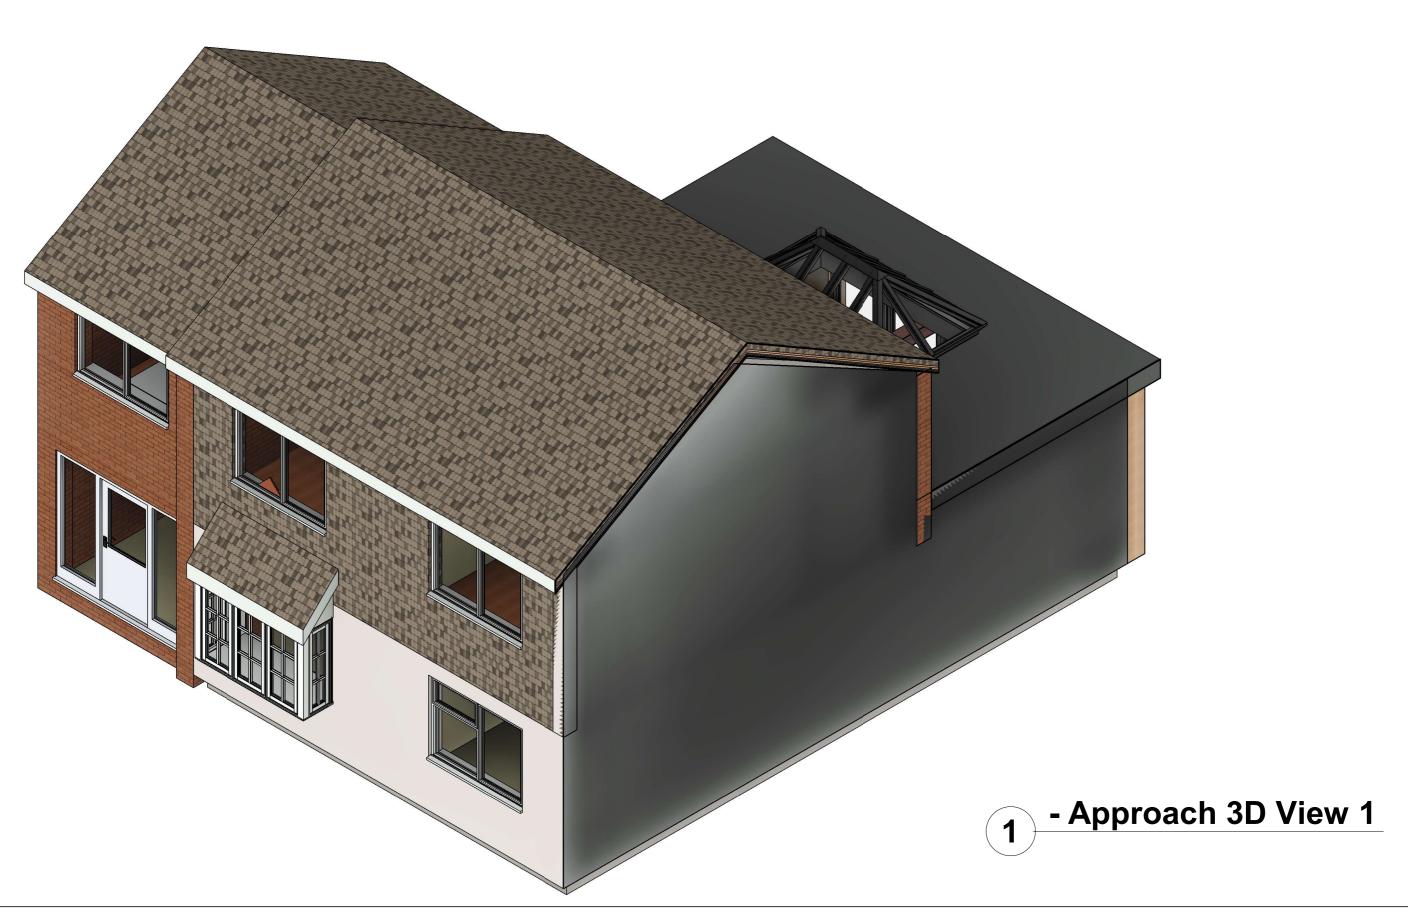

| Mr Sean Tynan                  |   |  |  |
|--------------------------------|---|--|--|
| Extension                      |   |  |  |
| 11 Highfields, Bentley IP9 2BP | F |  |  |

| Approach 3D View 1 |          |             |      |  |  |
|--------------------|----------|-------------|------|--|--|
| Project number     | SPT/PL   | Drawing No: | Rev: |  |  |
| Date               | 18/06/23 | -2003       | В    |  |  |
| Drawn by           | KW       | 2000        |      |  |  |
| Checked by         | FP       | Scale       | @A3  |  |  |