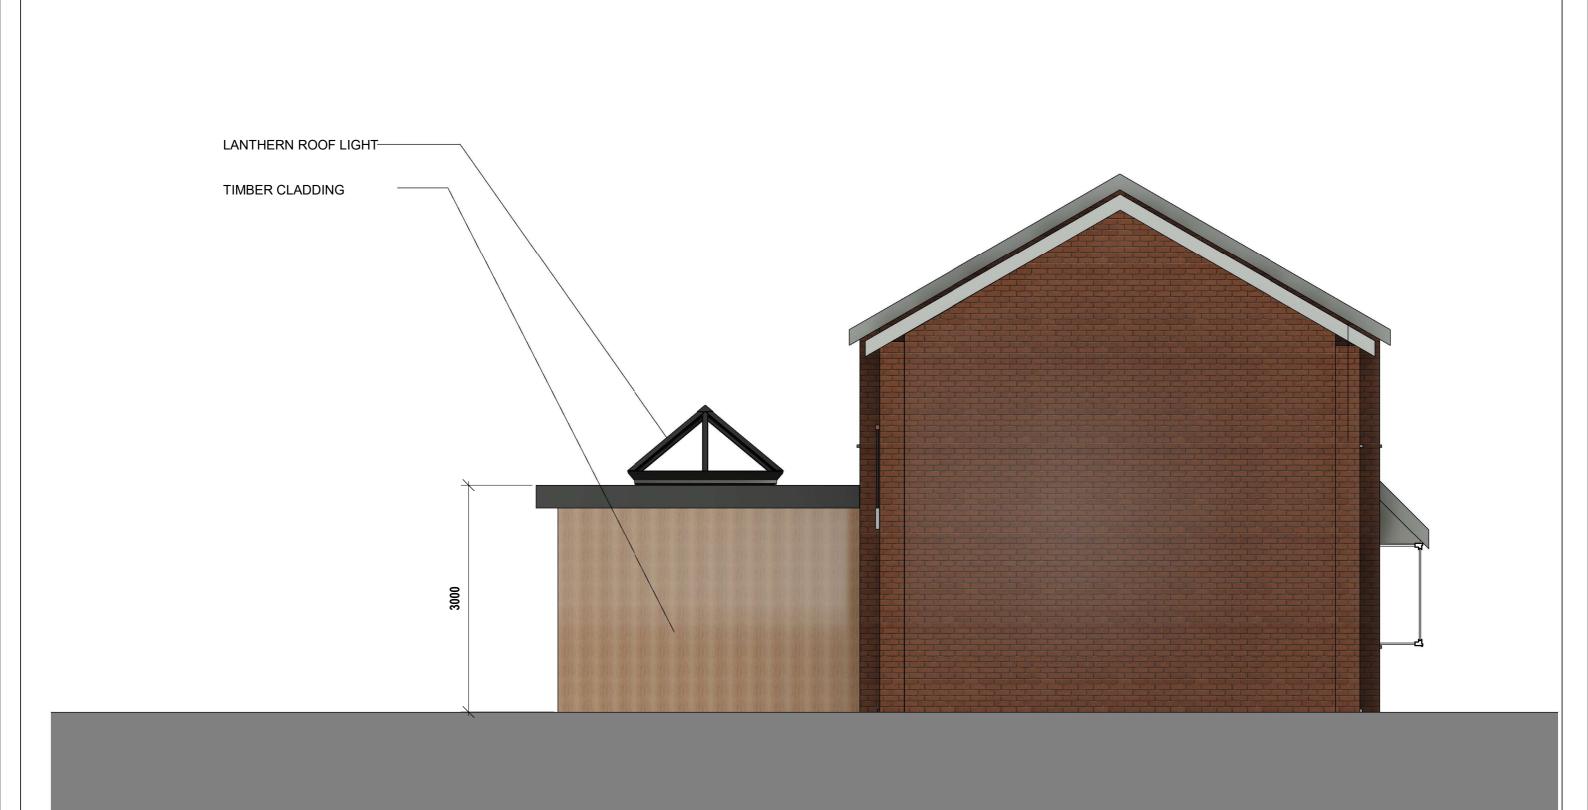

## 1 Proposed Side Elevation sheet 2

| No. | Description                                                                | Date       |
|-----|----------------------------------------------------------------------------|------------|
| A   | Amended to client comments- set back 250mm,<br>rear lines up with existing | 02/07/2023 |
|     |                                                                            |            |
|     |                                                                            |            |
|     |                                                                            |            |
|     |                                                                            |            |

| Mr Sean Tynan                            |   |
|------------------------------------------|---|
| Extension 11 Highfields, Bentley IP9 2BF | ) |

| Proposed Side Elevation 2 |          |             |            |  |  |  |
|---------------------------|----------|-------------|------------|--|--|--|
| Project number            | SPT/PL   | Drawing No: | Rev:       |  |  |  |
| Date                      | 18/06/23 | -1009       | В          |  |  |  |
| Drawn by                  | Author   | 1000        |            |  |  |  |
| Checked by                | Checker  | Scale       | 1 : 50 @A3 |  |  |  |