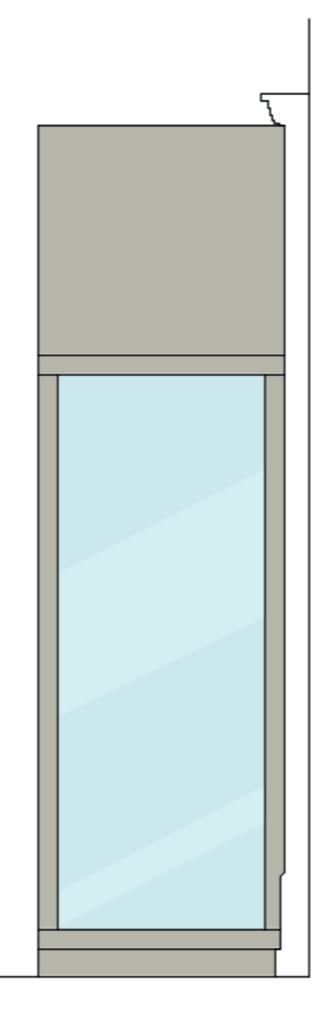

BY: RVW:

98 Side (North) Elevation Side (South) Elevation as proposed as proposed

PROJECT 100 The Parade Leamington Spa CV32 4AQ

\_\_\_\_\_

TITLE AD, internal alterations and front extension Front Elevation as proposed