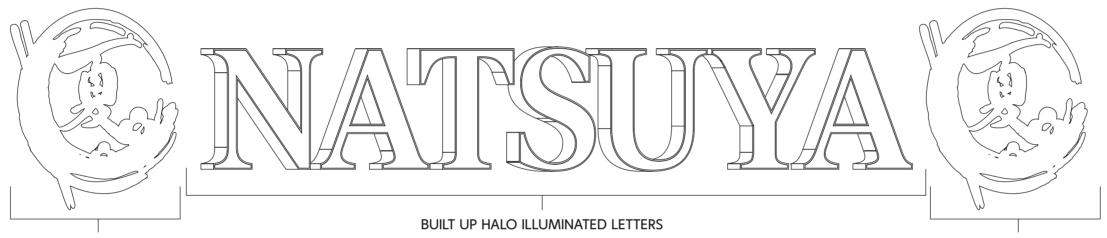

FLAT CUT ALUMINIUM SYMBOL

\*\*\*Please check this artwork proof thoroughly, including any sizes, colours and spelling (including company contact details). We cannot be held responsible for any artwork errors once the artwork has been approved.\*\*\*

**Revisions:** A:19/09/23 B : C :

Description: Created - GD

D : Ε:

FLAT CUT ALUMINIUM SYMBOL

Central City Industrial Estate, Unit 5, Red Lane, Coventry CV6 5RY Tel (024) 7518 7100 www.signsexpress.co.uk/branch/coventry e-mail: coventry@signs-express.co.uk

Client : Japanese Korean Fusion Restaurant

Site : The Parade Leamington

Drawn by : GD

Date: 19/09/23

Scale :

Drawing No. AN4045 Rev : A