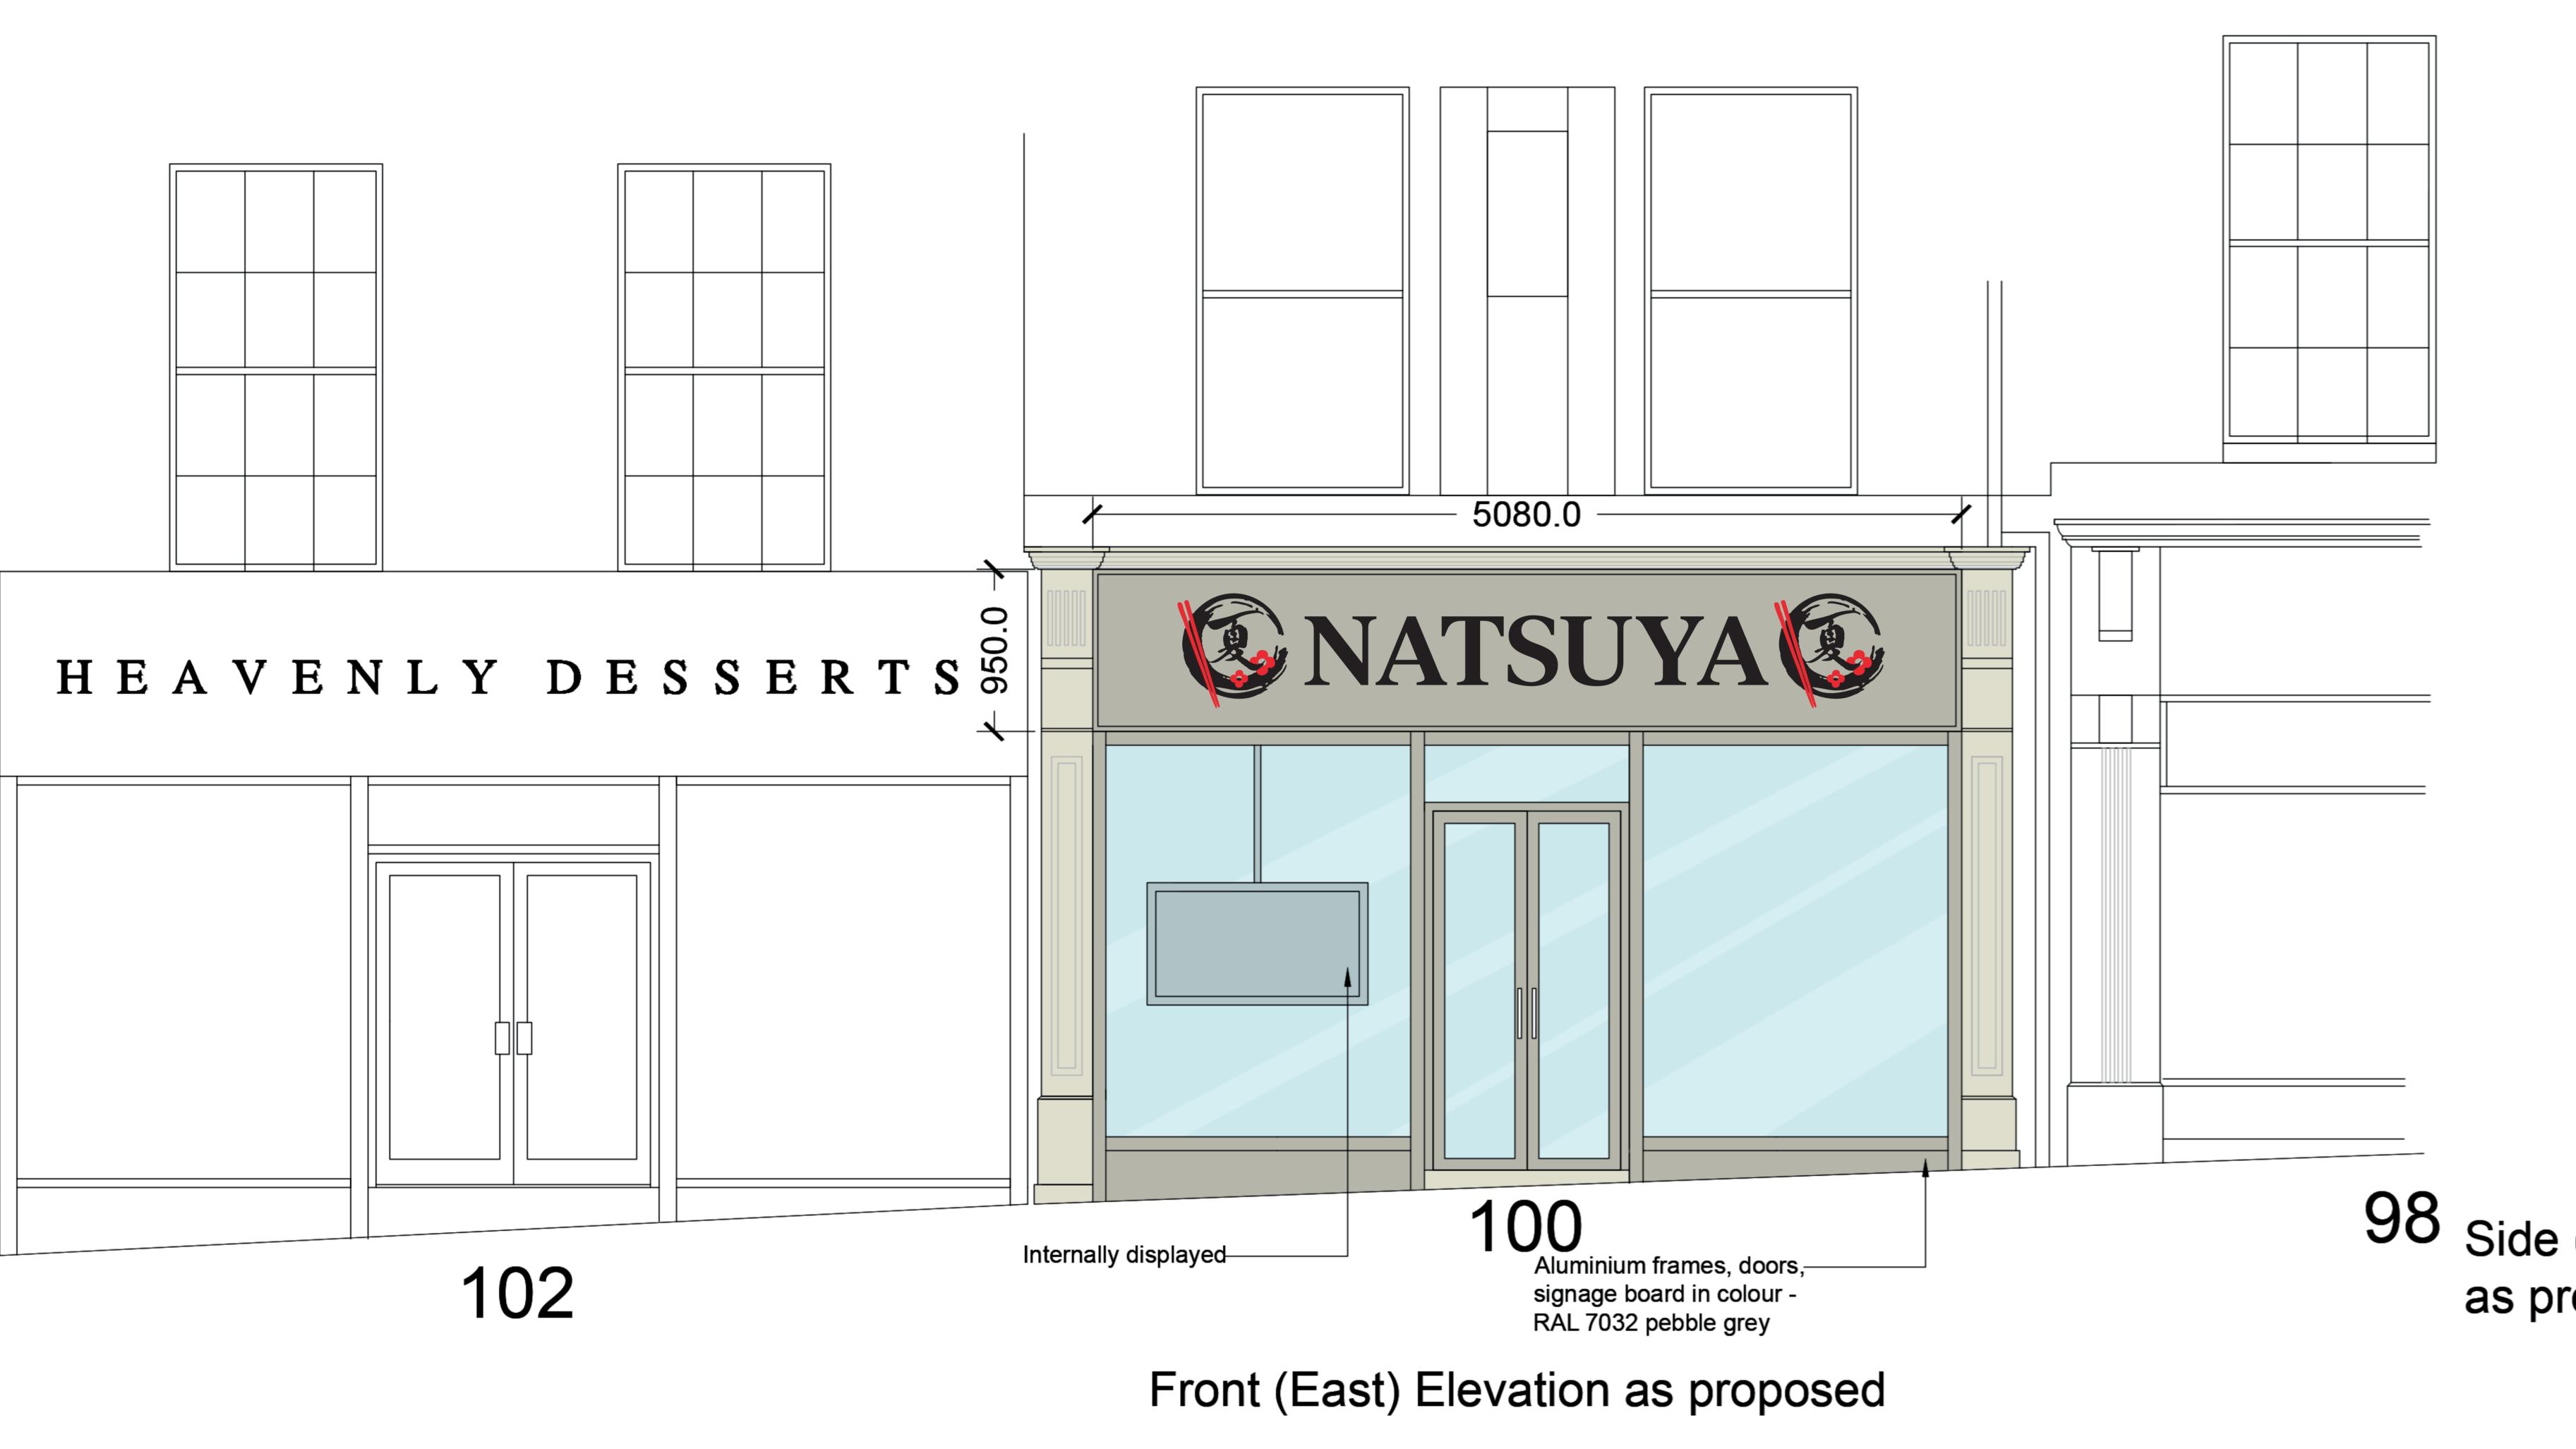

5m

Mocatta House Trafalgar Square Brighton, BN1 4DU United Kingdom

T +44 (0)1273 443845 E info@wangdaoarch.com W www.wangdaoarch.com

CLIENT Jason & Tom

This drawing is for Planning Permission purpose only. All dimensions to be confirmed on site.

C This drawing is the sole copyright of Wang Dao Architecture Ltd.

Any discrepancies between this drawing & other information shall be reported to the Architect. MODIFICATIONS to be made solely on ORIGINAL MAGNETIC MEDIA. REVISIONS: REV: DATE:

BY: RVW:

98 Side (North) Elevation Side (South) Elevation as proposed as proposed

PROJECT 100 The Parade Leamington Spa CV32 4AQ

\_\_\_\_\_

TITLE AD, internal alterations and front extension Front Elevation as proposed

| STATUS         |             |  |  |
|----------------|-------------|--|--|
| Planning       |             |  |  |
| DATE           | SCALE @ A3  |  |  |
| July 2023      | 1:50        |  |  |
| DRAWN BY       | REVIEWED BY |  |  |
| Edward         |             |  |  |
| DRAWING NUMBER |             |  |  |
| 2310 PL        | 05          |  |  |
| CTB file:      | LTscale:    |  |  |
| XREF'S:        |             |  |  |