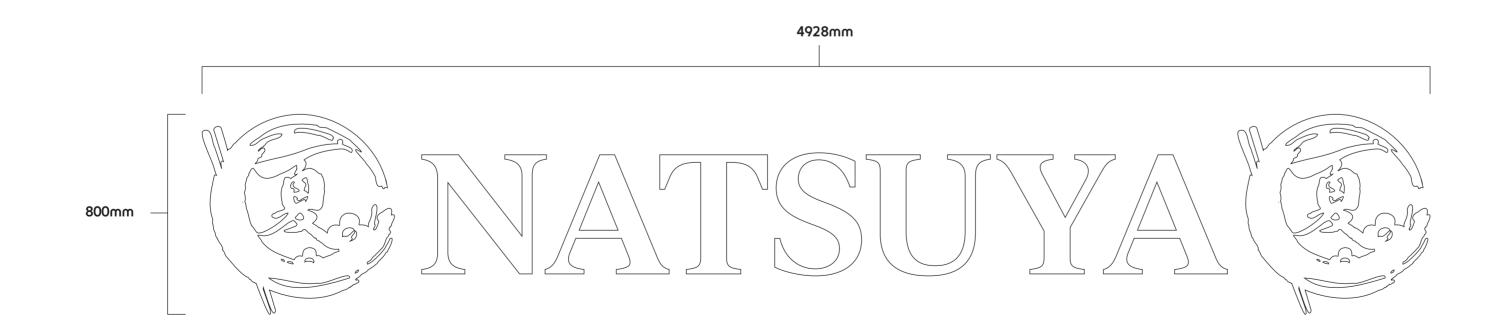

Client : Japanese Korean Fusion Restaurant

Site : The Parade Leamington

Drawn by : GD

Date: 19/09/23

Scale :

Drawing No. AN4045 Rev : A

## Note:

This drawing should not be scaled. Drawing is the property of Coventry Graphics and Signs Ltd (T/A Signs Express Coventry) and they reserve copyright. It is issued on the understanding that it will not be copied, reproduced or disclosed in whole or in part to any unauthorised party without written permission from Coventry Graphics and Signs Ltd (T/A Signs Express Coventry).