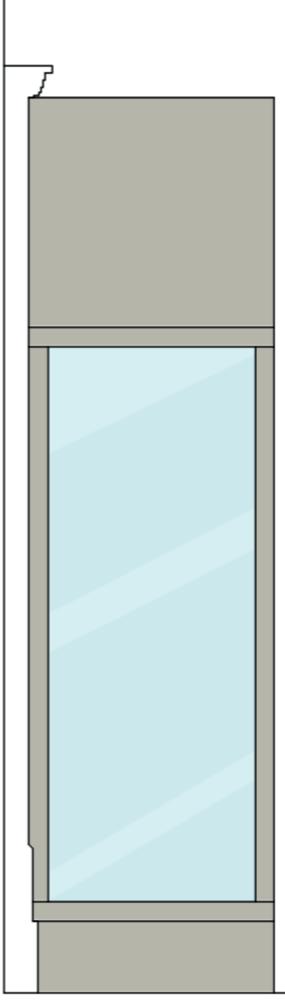

BY: RVW:

98 Side (North) Elevation Side (South) Elevation as proposed as proposed

PROJECT 100 The Parade Leamington Spa CV32 4AQ

\_\_\_\_\_

TITLE AD, internal alterations and front extension Front Elevation as proposed