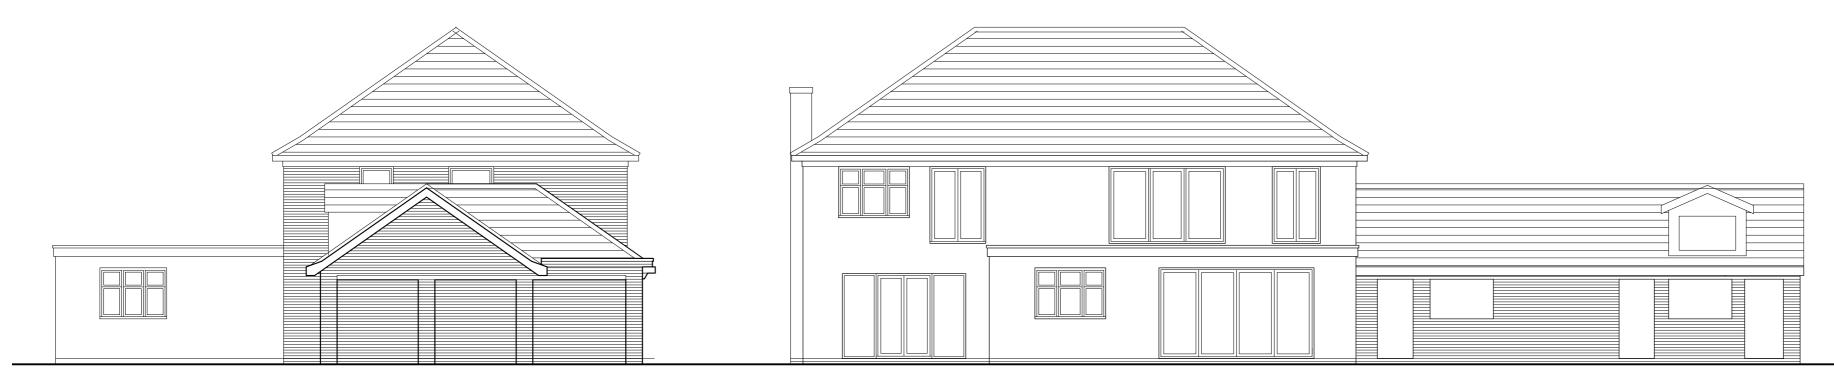

**EXISTING FRONT ELEVATION** 

SURVEY DRAWINGS

**EXISTING SIDE ELEVATION** 

SURVEY DRAWINGS

**EXISTING SIDE ELEVATION** 

SURVEY DRAWINGS

**EXISTING REAR ELEVATION** 

SURVEY DRAWINGS

REV DATE

JOB TITLE

AMENDMENT

PROPOSED RESIDENTIAL EXTENSIONS TO DOVELEYS, WORCESTER ROAD STOURBRIDGE, WYRE FOREST

DRAWING

EXISTING GA ELEVATIONS SURVEY DRAWINGS

JOB NO 1925

DRAWN RT