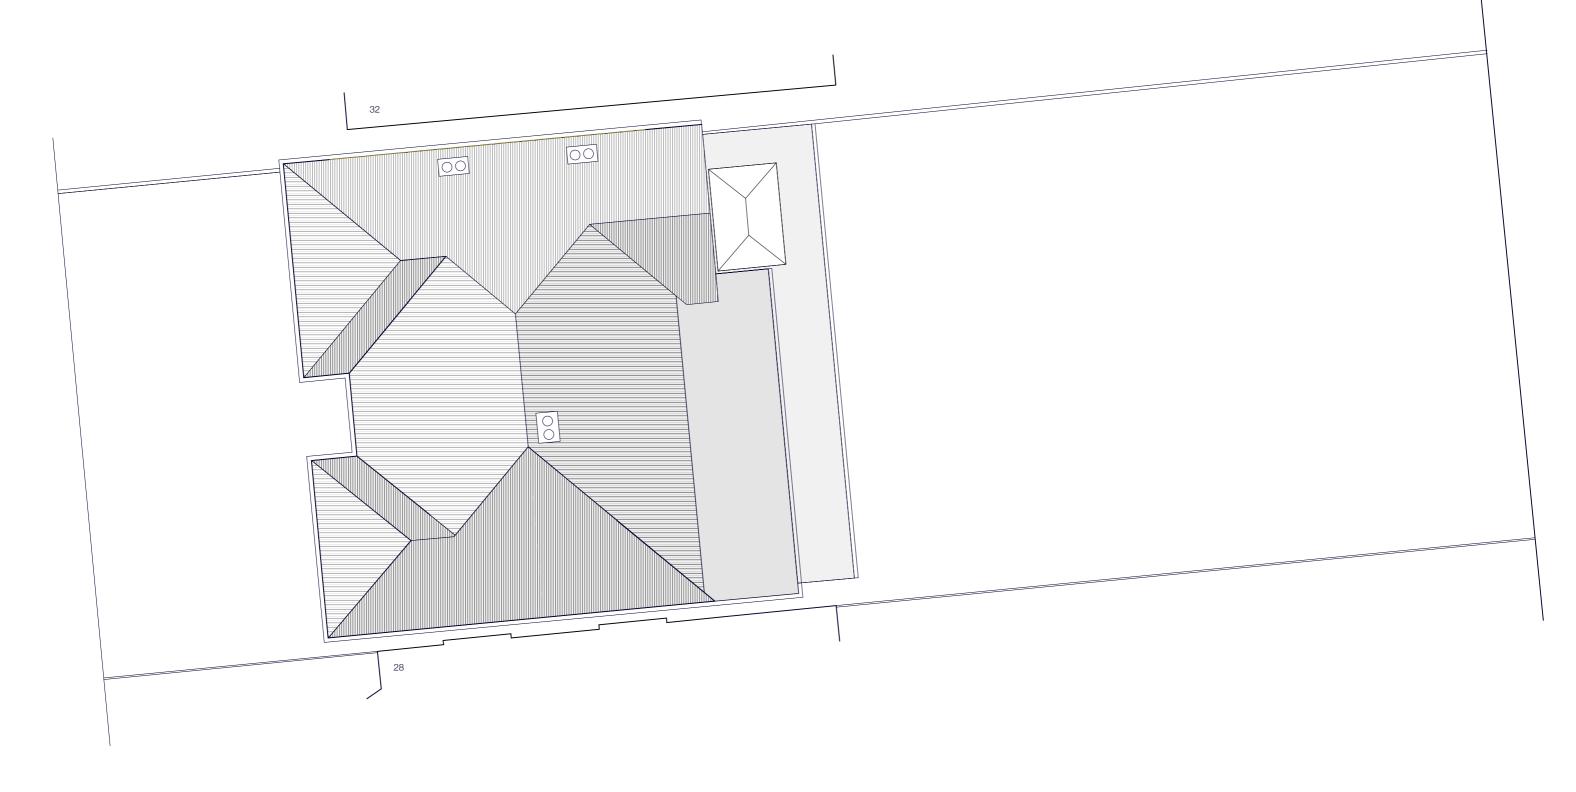

| Revisio |
|---------|

| PROJECT: | 30 FOSCOTE ROAD, HENDON, NW4 3SD | DRAWING: SITE PLAN |                                  |           |      | mcarthur tring architects IIp                                                                                                           |
|----------|----------------------------------|--------------------|----------------------------------|-----------|------|-----------------------------------------------------------------------------------------------------------------------------------------|
| CLIENT:  | Ivan and Nancy Tang              | scale: 1:100@A3    | DRAWING 2023/411:<br>NUMBER: P03 | DATE: OCT | Г 23 | High Cree, Woods End, Bramerton Norwich NR14 7ED exhale.lilac.sand t 01603 766 750 e mail@mcarthurtring.co.uk w www.mcarthurtring.co.uk |