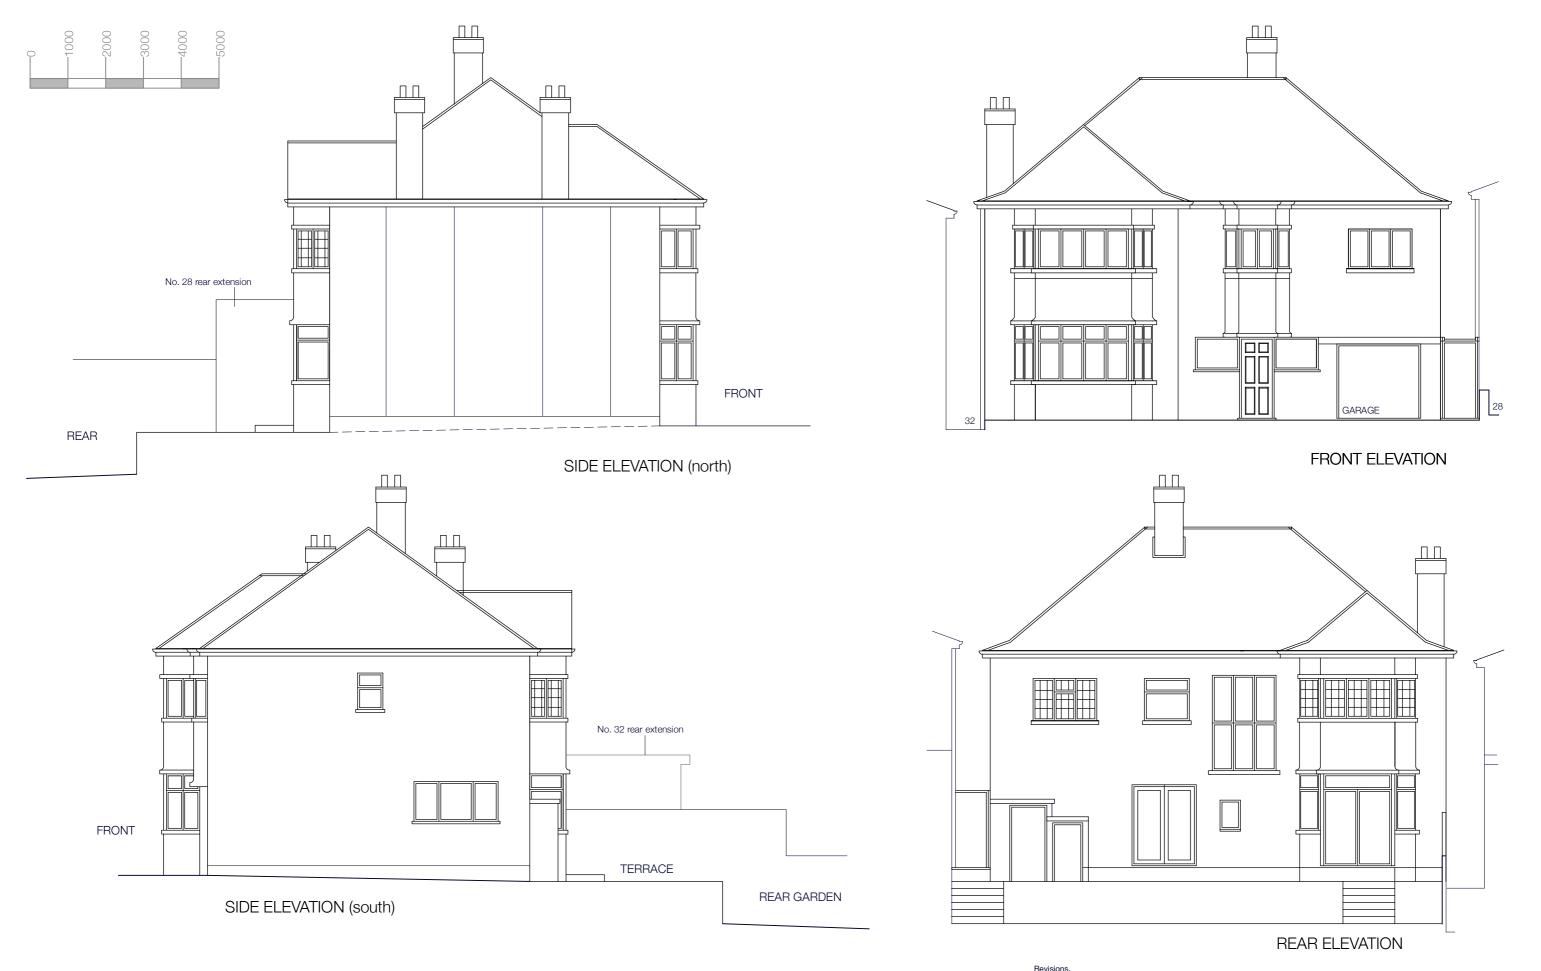

| PROJECT: 30 FOSCOTE ROAD, HENDON, NW4 3SD | DRAWING : EXISTING ELEVATIONS                                  | mcarthur tring architects IIp                                                                                                                 |
|-------------------------------------------|----------------------------------------------------------------|-----------------------------------------------------------------------------------------------------------------------------------------------|
| CLIENT: Ivan and Nancy Tang               | SCALE: 1:100@A3 DRAWING 2023/411: DATE: OCT 23<br>NUMBER: EX02 | High Cree, Woods End, Bramerton Norwich NR14 7ED<br>exhale.lilac.sand<br>t 01603 766 750 e mail@mcarthurtring.co.uk w www.mcarthurtring.co.uk |