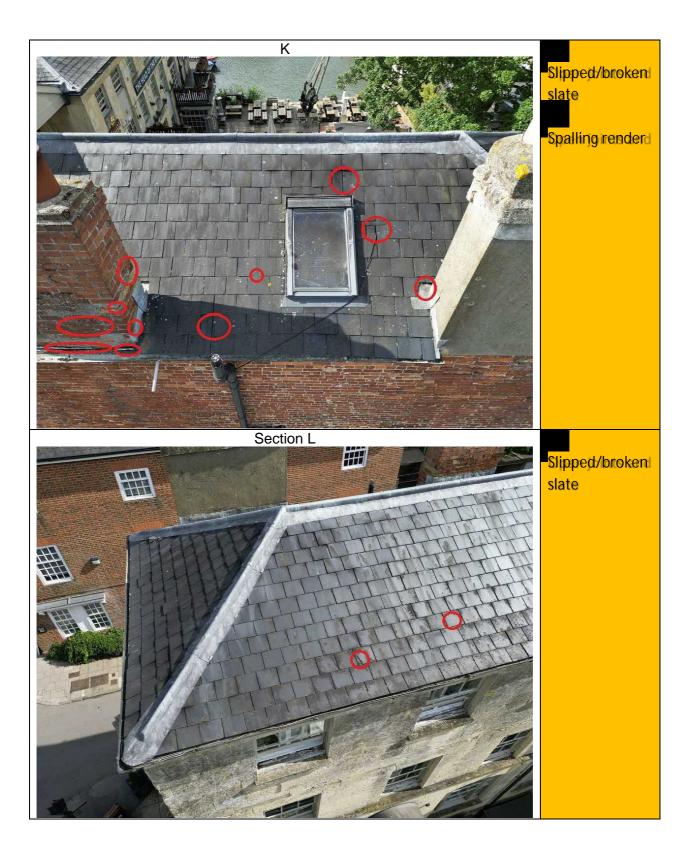

#### 2. Observations

- a. The building exterior is in very poor condition and in need of significant repair.
- b. The survey was carried out by drone and it may be that some defects are dangerous but without physically touching them it is impossible to tell.
- c. The roof is generally in good order with minor defects
- 3. The following rag rating has been used in this report:
  - a. Red defect to be addressed in the short term or as soon as possible
  - b. Amber Defect to be addressed in the medium term, say within the next 5 years, but to be monitored regularly.
  - c. **Green** No defect or defect of less serious nature that can be addressed in the long term, say beyond 5 years, but to be monitored regularly.

# 4 Defect Locations