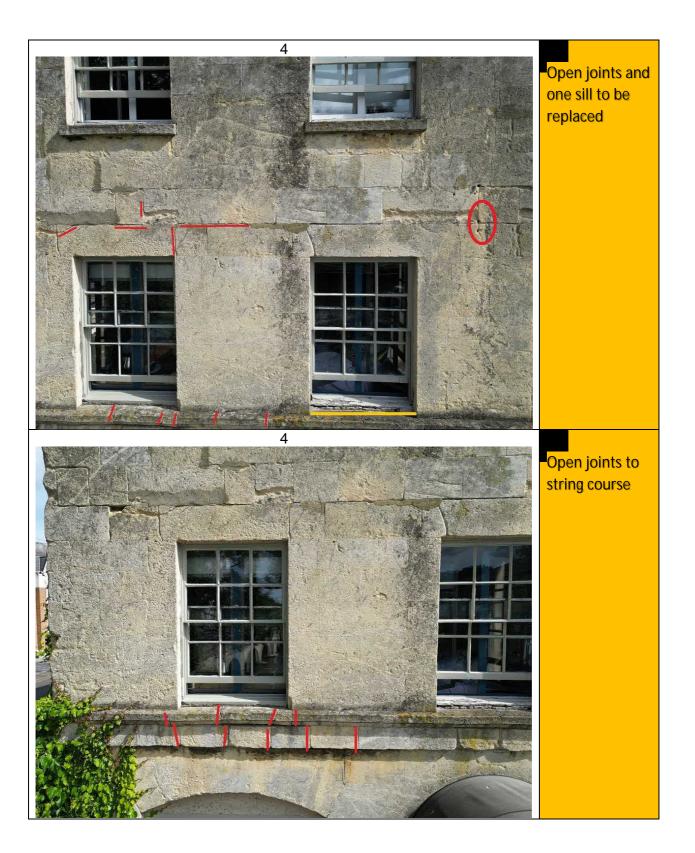

#### 2. Observations

- a. The building exterior is in very poor condition and in need of significant repair.
- b. The survey was carried out by drone and it may be that some defects are dangerous but without physically touching them it is impossible to tell.
- c. The roof is generally in good order with minor defects
- 3. The following rag rating has been used in this report:
  - a. Red defect to be addressed in the short term or as soon as possible
  - b. Amber Defect to be addressed in the medium term, say within the next 5 years, but to be monitored regularly.
  - c. **Green** No defect or defect of less serious nature that can be addressed in the long term, say beyond 5 years, but to be monitored regularly.