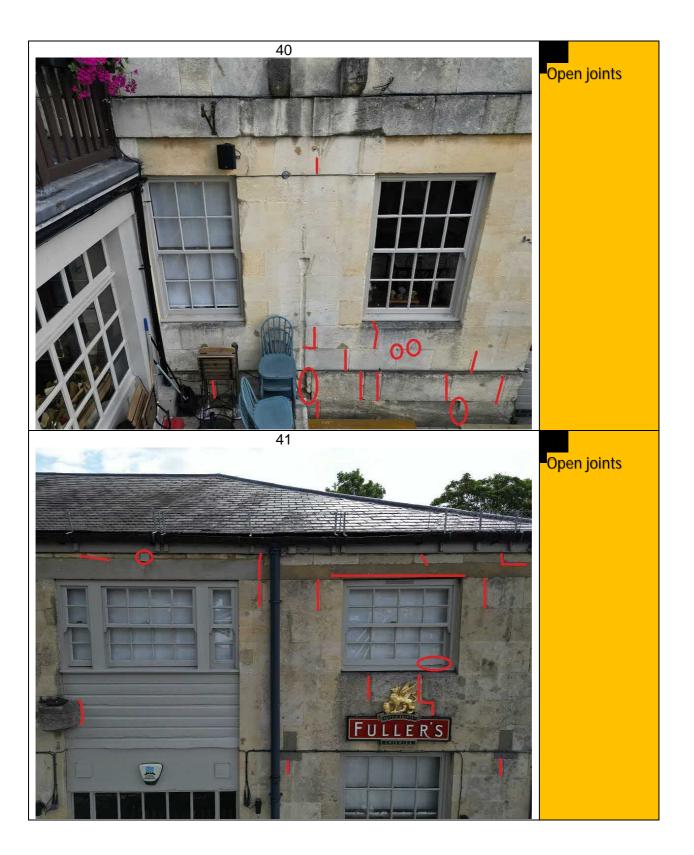

#### 2. Observations

- a. The building exterior is in very poor condition and in need of significant repair.
- b. The survey was carried out by drone and it may be that some defects are dangerous but without physically touching them it is impossible to tell.
- c. The roof is generally in good order with minor defects
- 3. The following rag rating has been used in this report:
  - a. Red defect to be addressed in the short term or as soon as possible
  - b. Amber Defect to be addressed in the medium term, say within the next 5 years, but to be monitored regularly.
  - c. **Green** No defect or defect of less serious nature that can be addressed in the long term, say beyond 5 years, but to be monitored regularly.

# 4 Defect Locations