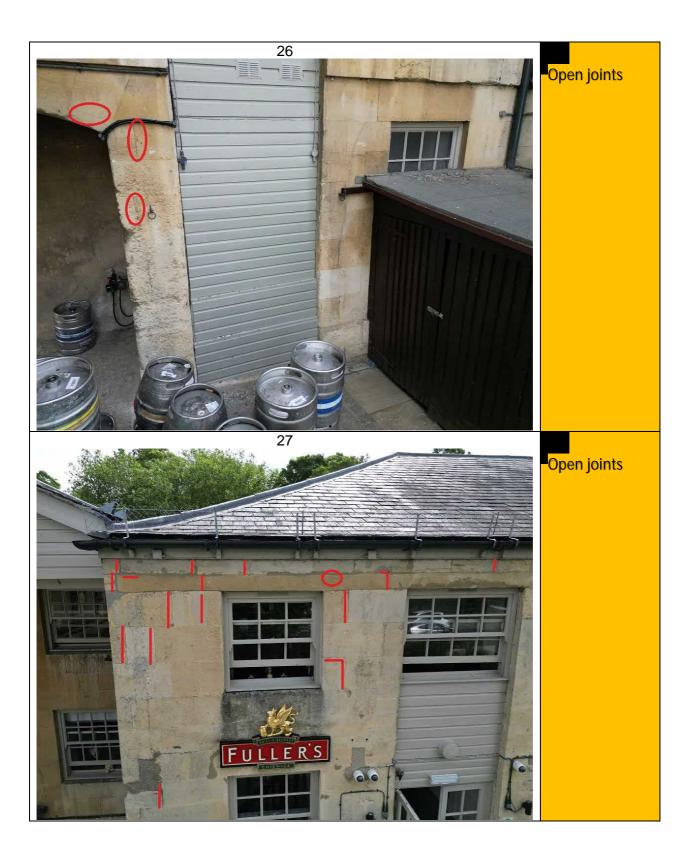

#### 2. Observations

- a. The building exterior is in very poor condition and in need of significant repair.
- b. The survey was carried out by drone and it may be that some defects are dangerous but without physically touching them it is impossible to tell.
- c. The roof is generally in good order with minor defects
- 3. The following rag rating has been used in this report:
  - a. Red defect to be addressed in the short term or as soon as possible
  - b. Amber Defect to be addressed in the medium term, say within the next 5 years, but to be monitored regularly.
  - c. **Green** No defect or defect of less serious nature that can be addressed in the long term, say beyond 5 years, but to be monitored regularly.

# 4 Defect Locations