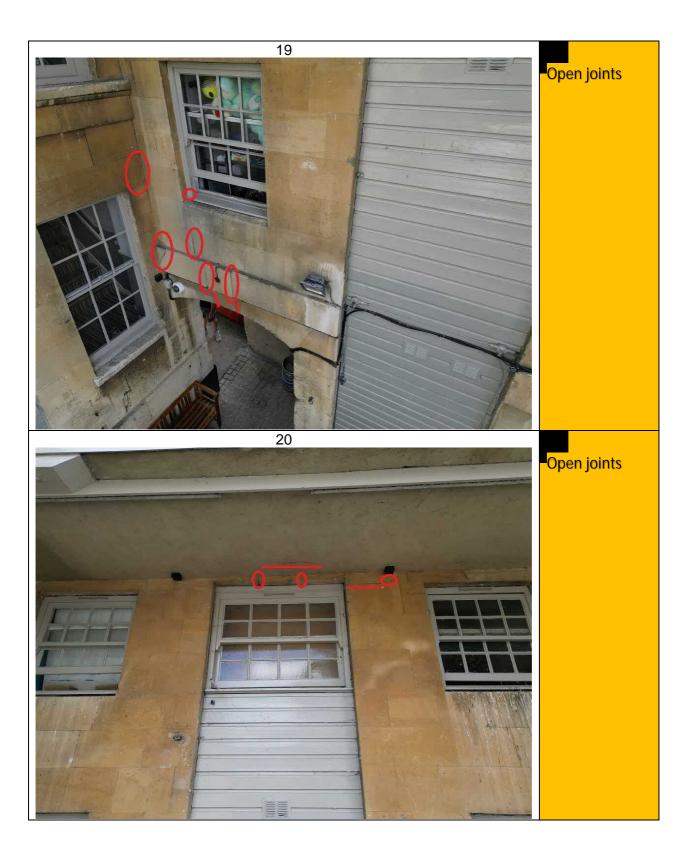

#### 2. Observations

- a. The building exterior is in very poor condition and in need of significant repair.
- b. The survey was carried out by drone and it may be that some defects are dangerous but without physically touching them it is impossible to tell.
- c. The roof is generally in good order with minor defects
- 3. The following rag rating has been used in this report:
  - a. Red defect to be addressed in the short term or as soon as possible
  - b. Amber Defect to be addressed in the medium term, say within the next 5 years, but to be monitored regularly.
  - c. **Green** No defect or defect of less serious nature that can be addressed in the long term, say beyond 5 years, but to be monitored regularly.

# 4 Defect Locations