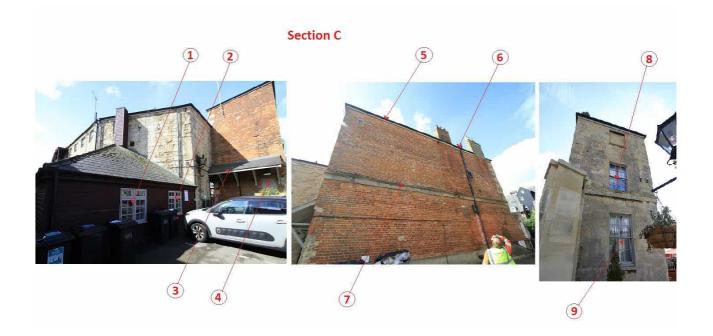

tion and in need of significant repair.
- b. The survey was carried out by drone and it may be that some defects are dangerous but without physically touching them it is impossible to tell.
- c. The roof is generally in good order with minor defects
- 3. The following rag rating has been used in this report:
  - a. Red defect to be addressed in the short term or as soon as possible
  - b. Amber Defect to be addressed in the medium term, say within the next 5 years, but to be monitored regularly.
  - c. **Green** No defect or defect of less serious nature that can be addressed in the long term, say beyond 5 years, but to be monitored regularly.

4 Defect Locations



5.0 Photographic Report

















































# 4 Defect Locations









# 4 Defect Locations





















4 Defect Locations























End of report