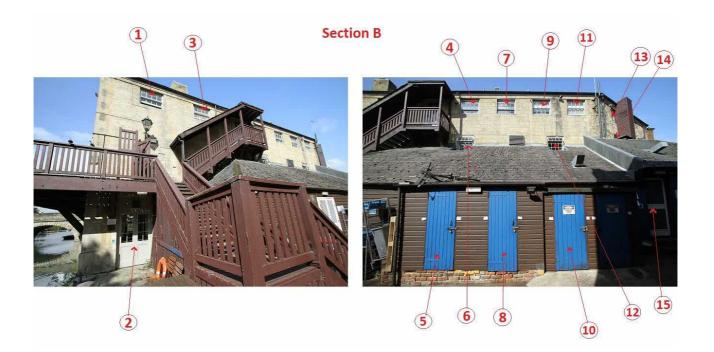

exterior is in very poor condition and in need of significant repair.
- b. The survey was carried out by drone and it may be that some defects are dangerous but without physically touching them it is impossible to tell.
- c. The roof is generally in good order with minor defects
- 3. The following rag rating has been used in this report:
  - a. Red defect to be addressed in the short term or as soon as possible
  - b. Amber Defect to be addressed in the medium term, say within the next 5 years, but to be monitored regularly.
  - c. **Green** No defect or defect of less serious nature that can be addressed in the long term, say beyond 5 years, but to be monitored regularly.

4 Defect Locations



5.0 Photographic Report

















































# 4 Defect Locations









# 4 Defect Locations





















4 Defect Locations























End of report