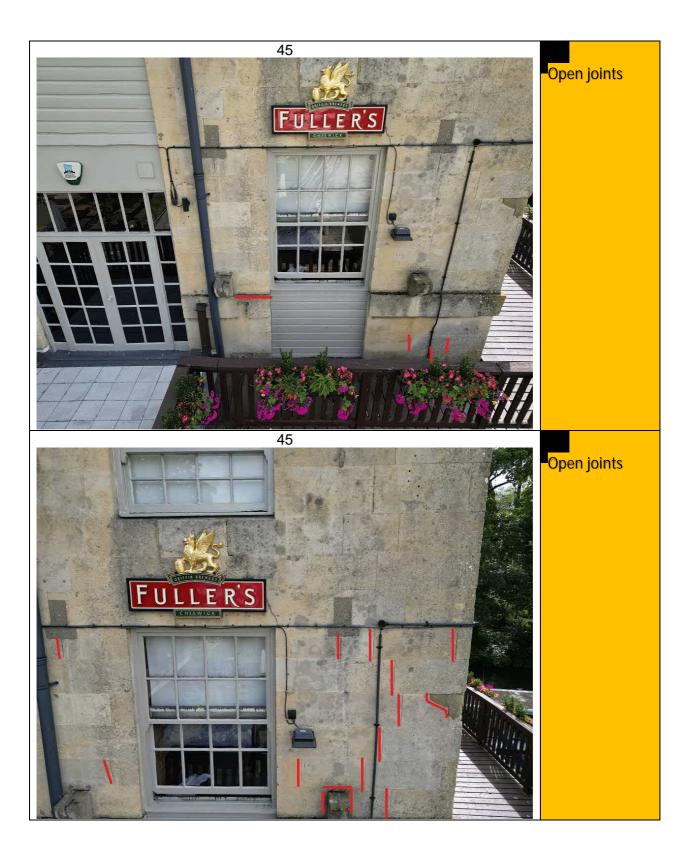

4 Defect Locations

5.0 Photographic Report

# 4 Defect Locations

# 4 Defect Locations

4 Defect Locations

End of report