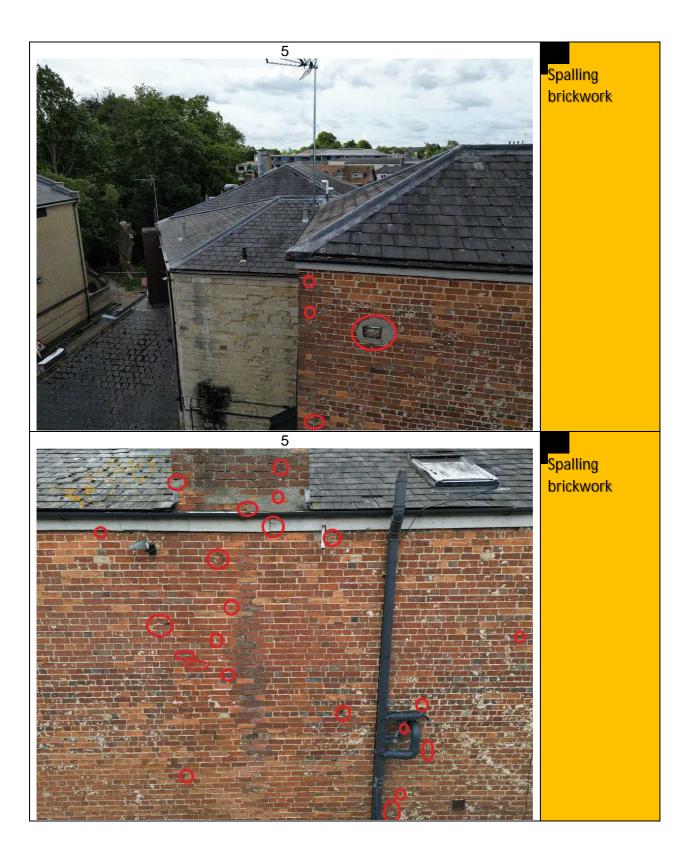

#### 2. Observations

- a. The building exterior is in very poor condition and in need of significant repair.
- b. The survey was carried out by drone and it may be that some defects are dangerous but without physically touching them it is impossible to tell.
- c. The roof is generally in good order with minor defects
- 3. The following rag rating has been used in this report:
  - a. Red defect to be addressed in the short term or as soon as possible
  - b. Amber Defect to be addressed in the medium term, say within the next 5 years, but to be monitored regularly.
  - c. **Green** No defect or defect of less serious nature that can be addressed in the long term, say beyond 5 years, but to be monitored regularly.

# 4 Defect Locations