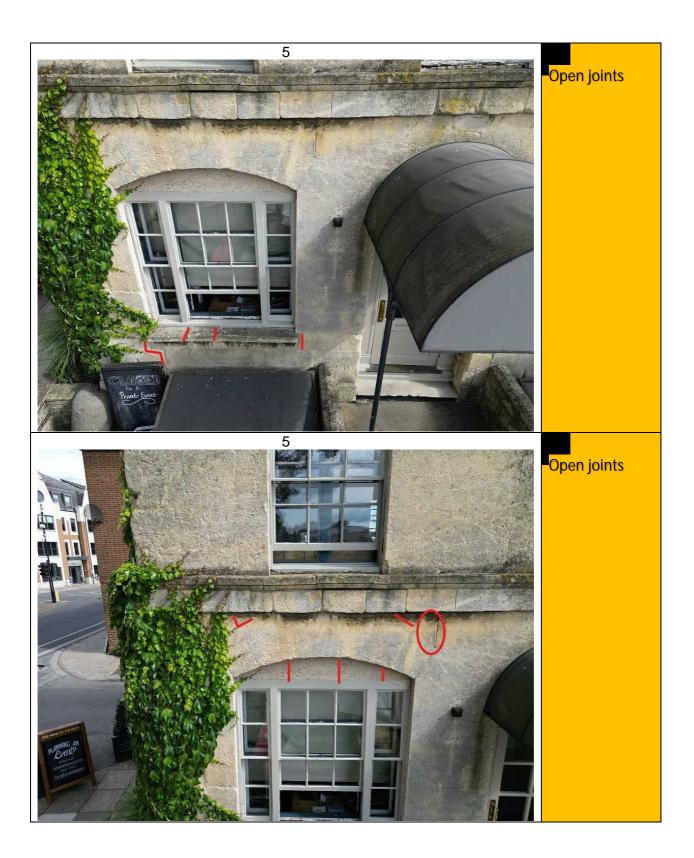

#### 2. Observations

- a. The building exterior is in very poor condition and in need of significant repair.
- b. The survey was carried out by drone and it may be that some defects are dangerous but without physically touching them it is impossible to tell.
- c. The roof is generally in good order with minor defects
- 3. The following rag rating has been used in this report:
  - a. Red defect to be addressed in the short term or as soon as possible
  - b. Amber Defect to be addressed in the medium term, say within the next 5 years, but to be monitored regularly.
  - c. **Green** No defect or defect of less serious nature that can be addressed in the long term, say beyond 5 years, but to be monitored regularly.