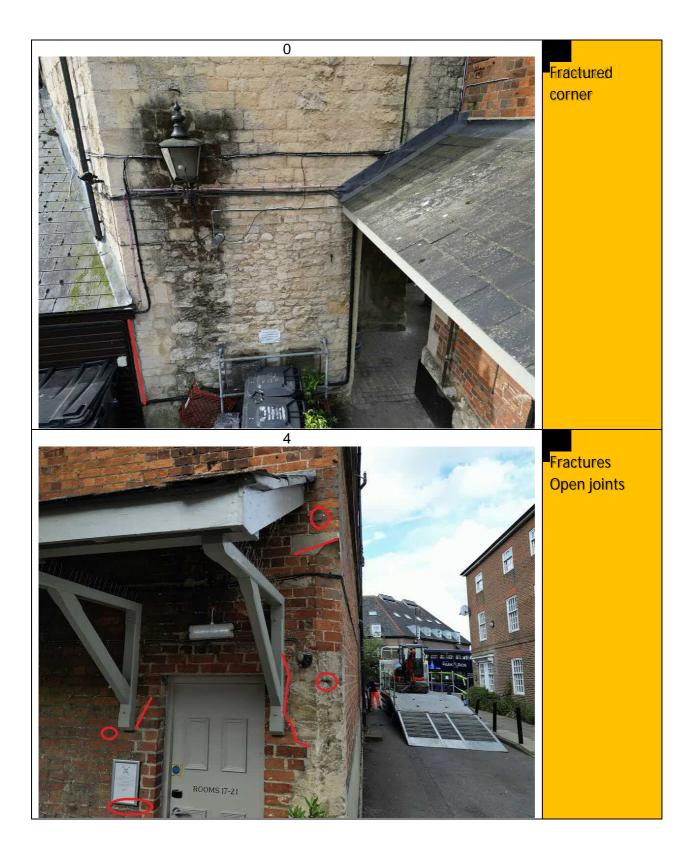

#### 2. Observations

- a. The building exterior is in very poor condition and in need of significant repair.
- b. The survey was carried out by drone and it may be that some defects are dangerous but without physically touching them it is impossible to tell.
- c. The roof is generally in good order with minor defects
- 3. The following rag rating has been used in this report:
  - a. Red defect to be addressed in the short term or as soon as possible
  - b. Amber Defect to be addressed in the medium term, say within the next 5 years, but to be monitored regularly.
  - c. **Green** No defect or defect of less serious nature that can be addressed in the long term, say beyond 5 years, but to be monitored regularly.

# 4 Defect Locations