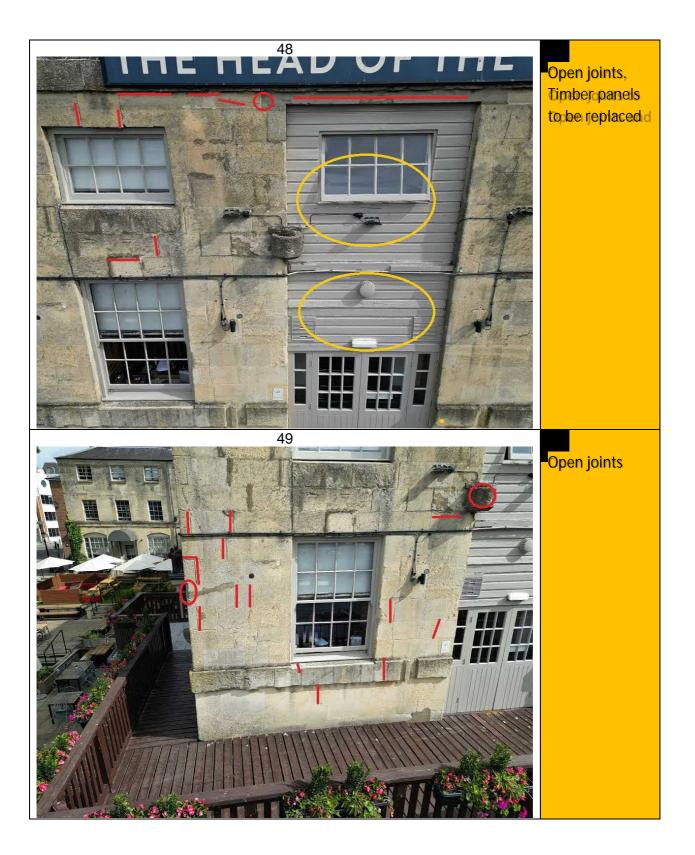

4 Defect Locations

5.0 Photographic Report

# 4 Defect Locations

# 4 Defect Locations

4 Defect Locations

End of report