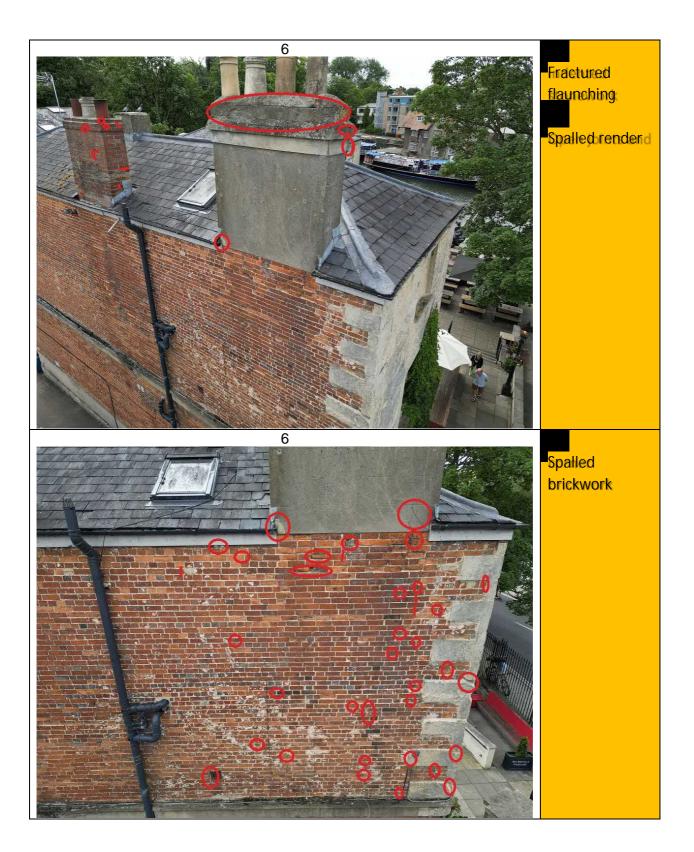

#### 2. Observations

- a. The building exterior is in very poor condition and in need of significant repair.
- b. The survey was carried out by drone and it may be that some defects are dangerous but without physically touching them it is impossible to tell.
- c. The roof is generally in good order with minor defects
- 3. The following rag rating has been used in this report:
  - a. Red defect to be addressed in the short term or as soon as possible
  - b. Amber Defect to be addressed in the medium term, say within the next 5 years, but to be monitored regularly.
  - c. **Green** No defect or defect of less serious nature that can be addressed in the long term, say beyond 5 years, but to be monitored regularly.

# 4 Defect Locations