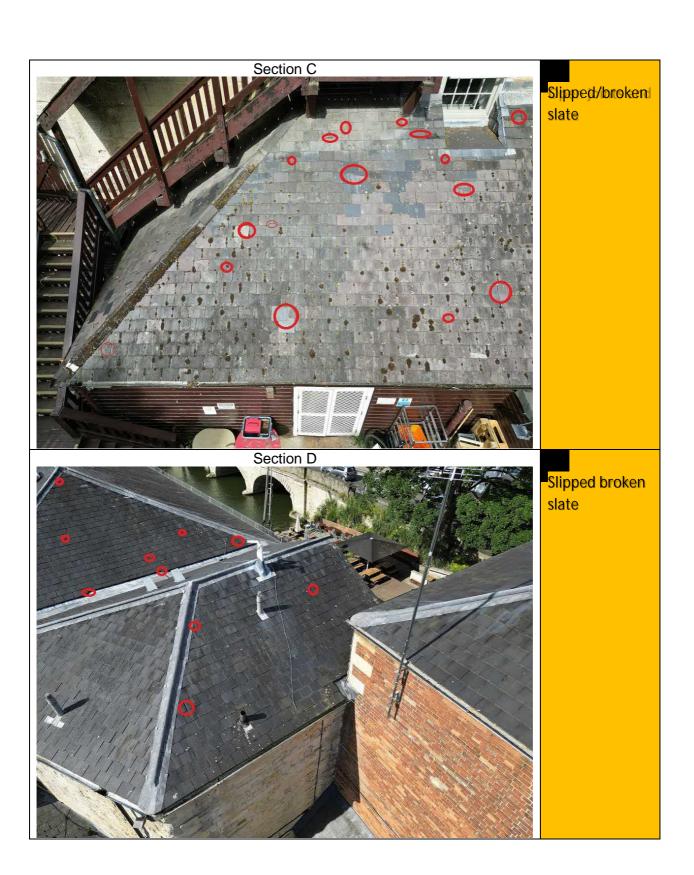

#### 2. Observations

- a. The building exterior is in very poor condition and in need of significant repair.
- b. The survey was carried out by drone and it may be that some defects are dangerous but without physically touching them it is impossible to tell.
- c. The roof is generally in good order with minor defects
- 3. The following rag rating has been used in this report:
  - a. Red defect to be addressed in the short term or as soon as possible
  - b. Amber Defect to be addressed in the medium term, say within the next 5 years, but to be monitored regularly.
  - c. **Green** No defect or defect of less serious nature that can be addressed in the long term, say beyond 5 years, but to be monitored regularly.