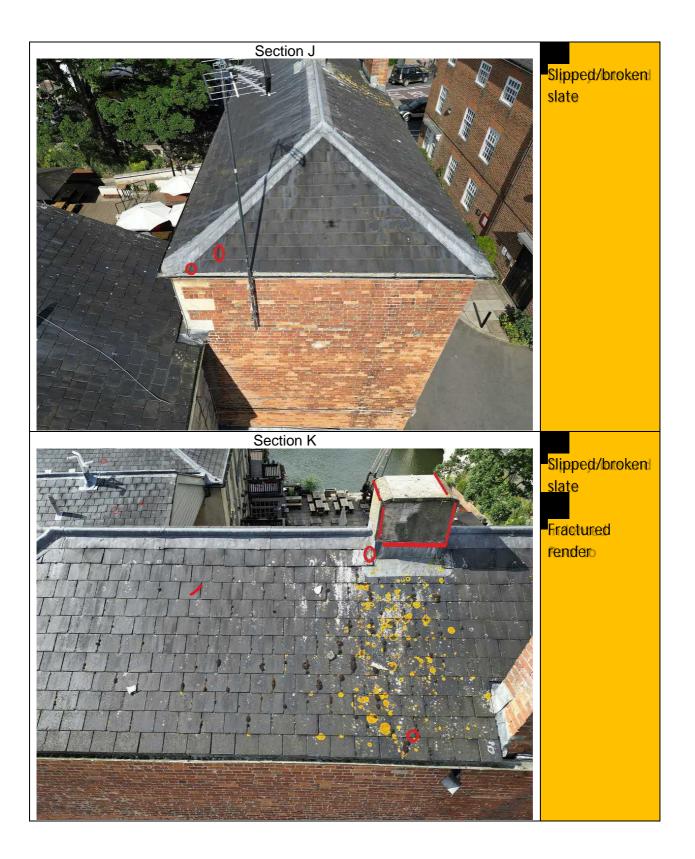

#### 2. Observations

- a. The building exterior is in very poor condition and in need of significant repair.
- b. The survey was carried out by drone and it may be that some defects are dangerous but without physically touching them it is impossible to tell.
- c. The roof is generally in good order with minor defects
- 3. The following rag rating has been used in this report:
  - a. Red defect to be addressed in the short term or as soon as possible
  - b. Amber Defect to be addressed in the medium term, say within the next 5 years, but to be monitored regularly.
  - c. **Green** No defect or defect of less serious nature that can be addressed in the long term, say beyond 5 years, but to be monitored regularly.

# 4 Defect Locations