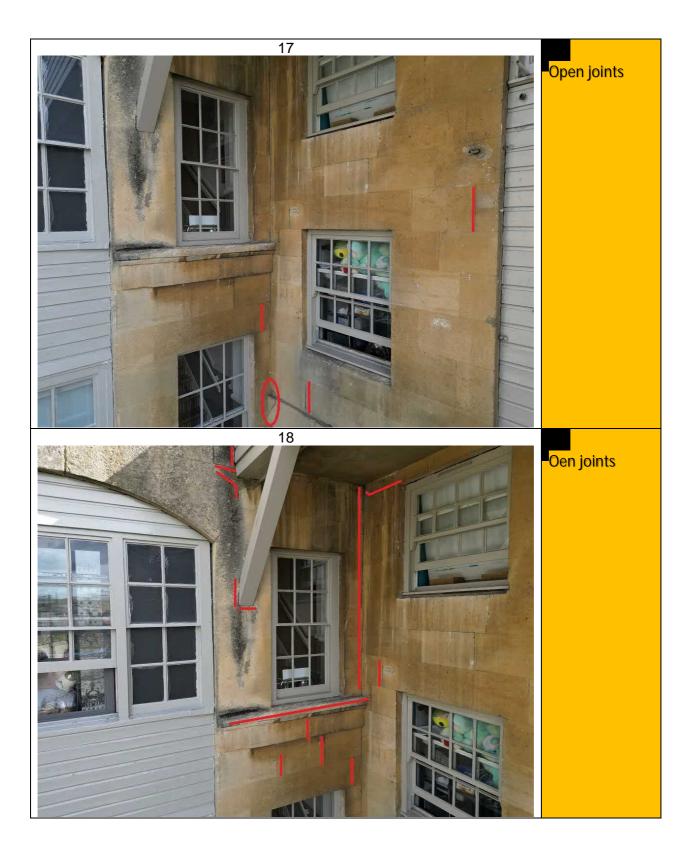

#### 2. Observations

- a. The building exterior is in very poor condition and in need of significant repair.
- b. The survey was carried out by drone and it may be that some defects are dangerous but without physically touching them it is impossible to tell.
- c. The roof is generally in good order with minor defects
- 3. The following rag rating has been used in this report:
  - a. Red defect to be addressed in the short term or as soon as possible
  - b. Amber Defect to be addressed in the medium term, say within the next 5 years, but to be monitored regularly.
  - c. **Green** No defect or defect of less serious nature that can be addressed in the long term, say beyond 5 years, but to be monitored regularly.

# 4 Defect Locations