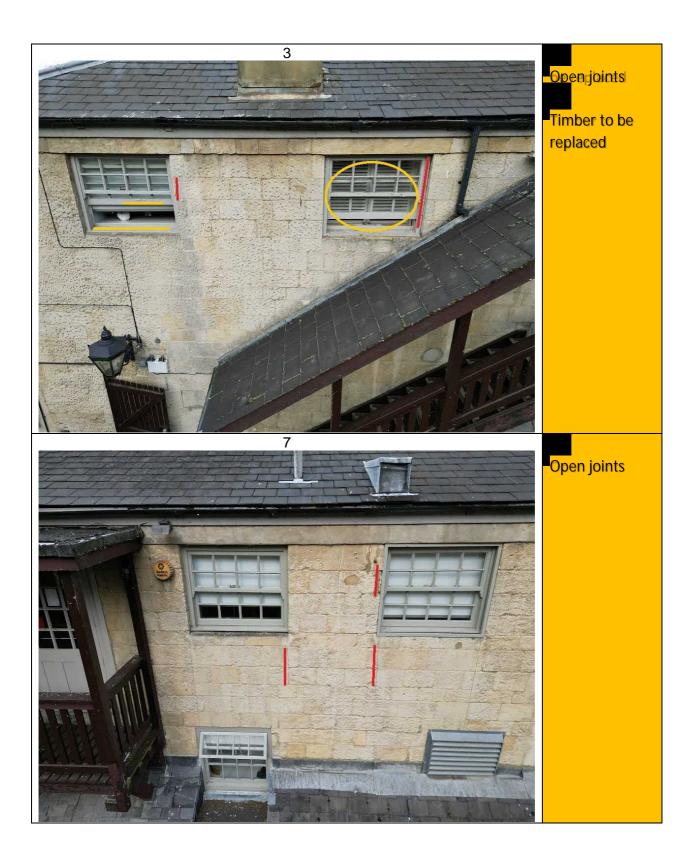

#### 2. Observations

- a. The building exterior is in very poor condition and in need of significant repair.
- b. The survey was carried out by drone and it may be that some defects are dangerous but without physically touching them it is impossible to tell.
- c. The roof is generally in good order with minor defects
- 3. The following rag rating has been used in this report:
  - a. Red defect to be addressed in the short term or as soon as possible
  - b. Amber Defect to be addressed in the medium term, say within the next 5 years, but to be monitored regularly.
  - c. **Green** No defect or defect of less serious nature that can be addressed in the long term, say beyond 5 years, but to be monitored regularly.