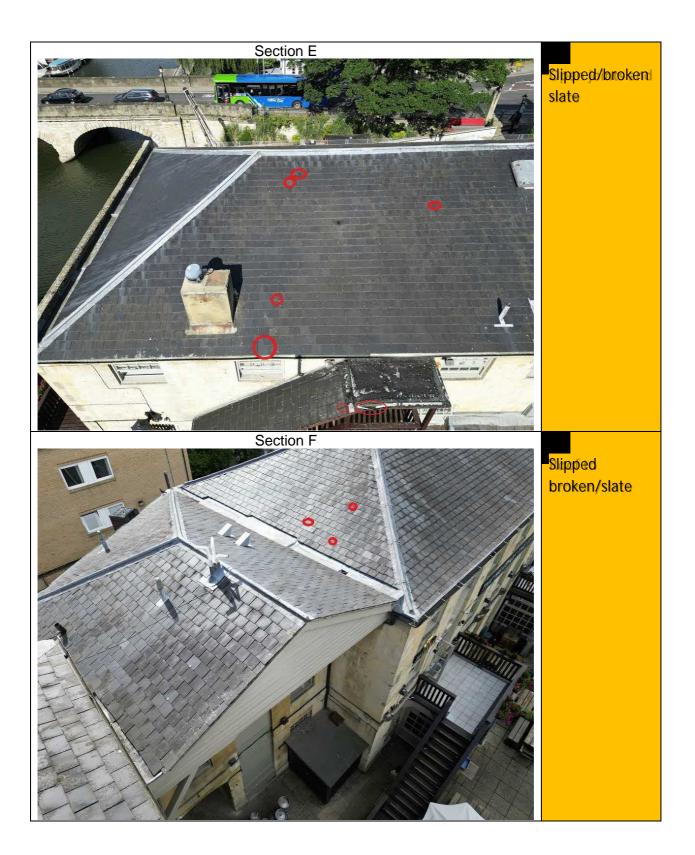

#### 2. Observations

- a. The building exterior is in very poor condition and in need of significant repair.
- b. The survey was carried out by drone and it may be that some defects are dangerous but without physically touching them it is impossible to tell.
- c. The roof is generally in good order with minor defects
- 3. The following rag rating has been used in this report:
  - a. Red defect to be addressed in the short term or as soon as possible
  - b. Amber Defect to be addressed in the medium term, say within the next 5 years, but to be monitored regularly.
  - c. **Green** No defect or defect of less serious nature that can be addressed in the long term, say beyond 5 years, but to be monitored regularly.

# 4 Defect Locations