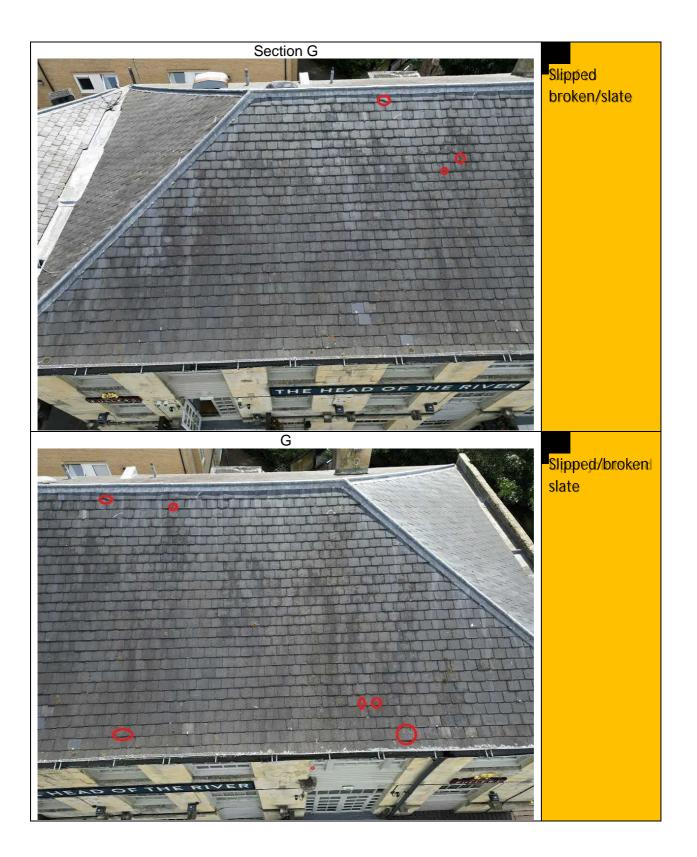

#### 2. Observations

- a. The building exterior is in very poor condition and in need of significant repair.
- b. The survey was carried out by drone and it may be that some defects are dangerous but without physically touching them it is impossible to tell.
- c. The roof is generally in good order with minor defects
- 3. The following rag rating has been used in this report:
  - a. Red defect to be addressed in the short term or as soon as possible
  - b. Amber Defect to be addressed in the medium term, say within the next 5 years, but to be monitored regularly.
  - c. **Green** No defect or defect of less serious nature that can be addressed in the long term, say beyond 5 years, but to be monitored regularly.

# 4 Defect Locations