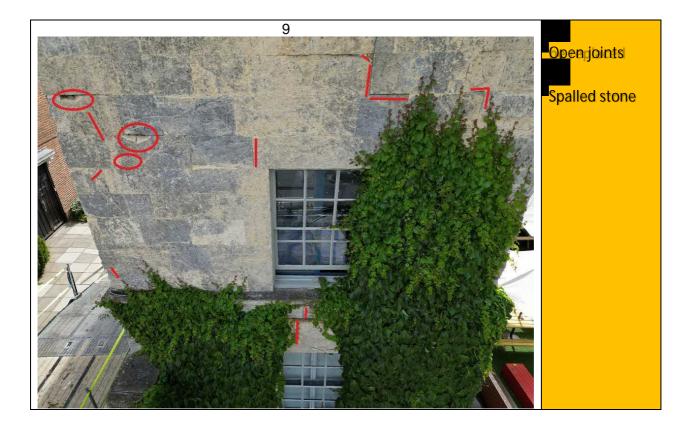

#### 2. Observations

- a. The building exterior is in very poor condition and in need of significant repair.
- b. The survey was carried out by drone and it may be that some defects are dangerous but without physically touching them it is impossible to tell.
- c. The roof is generally in good order with minor defects
- 3. The following rag rating has been used in this report:
  - a. Red defect to be addressed in the short term or as soon as possible
  - b. Amber Defect to be addressed in the medium term, say within the next 5 years, but to be monitored regularly.
  - c. **Green** No defect or defect of less serious nature that can be addressed in the long term, say beyond 5 years, but to be monitored regularly.