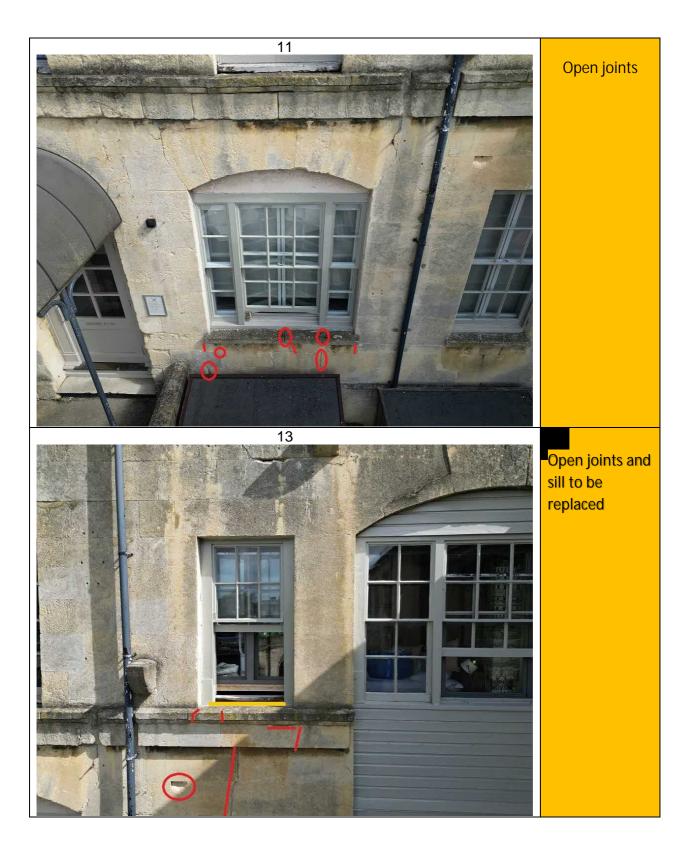

as dry and bright.

#### 2. Observations

- a. The building exterior is in very poor condition and in need of significant repair.
- b. The survey was carried out by drone and it may be that some defects are dangerous but without physically touching them it is impossible to tell.
- c. The roof is generally in good order with minor defects
- 3. The following rag rating has been used in this report:
  - a. Red defect to be addressed in the short term or as soon as possible
  - b. Amber Defect to be addressed in the medium term, say within the next 5 years, but to be monitored regularly.
  - c. **Green** No defect or defect of less serious nature that can be addressed in the long term, say beyond 5 years, but to be monitored regularly.

4 Defect Locations



5.0 Photographic Report

















































# 4 Defect Locations









# 4 Defect Locations





















4 Defect Locations























End of report