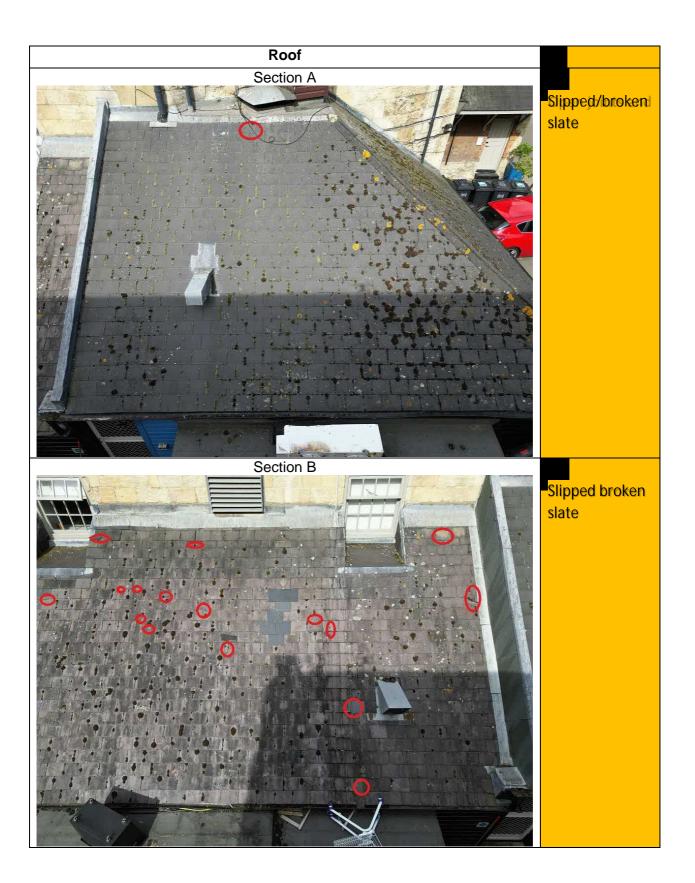

#### 2. Observations

- a. The building exterior is in very poor condition and in need of significant repair.
- b. The survey was carried out by drone and it may be that some defects are dangerous but without physically touching them it is impossible to tell.
- c. The roof is generally in good order with minor defects
- 3. The following rag rating has been used in this report:
  - a. Red defect to be addressed in the short term or as soon as possible
  - b. Amber Defect to be addressed in the medium term, say within the next 5 years, but to be monitored regularly.
  - c. **Green** No defect or defect of less serious nature that can be addressed in the long term, say beyond 5 years, but to be monitored regularly.