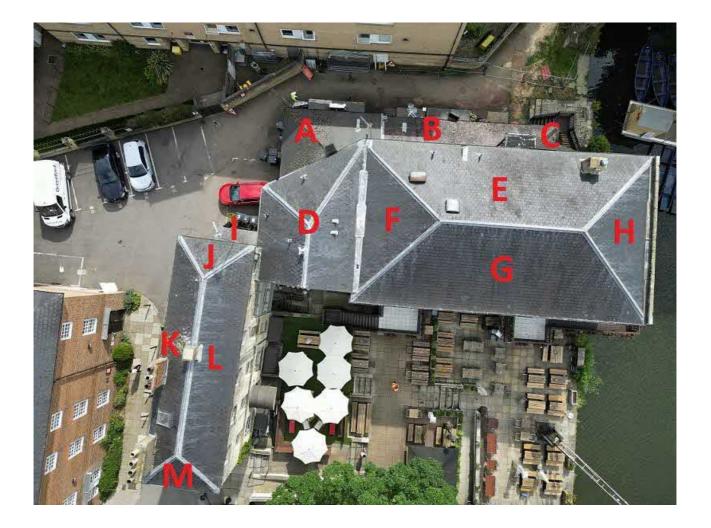

- b. The survey was carried out by drone and it may be that some defects are dangerous but without physically touching them it is impossible to tell.
- c. The roof is generally in good order with minor defects
- 3. The following rag rating has been used in this report:
  - a. Red defect to be addressed in the short term or as soon as possible
  - b. Amber Defect to be addressed in the medium term, say within the next 5 years, but to be monitored regularly.
  - c. **Green** No defect or defect of less serious nature that can be addressed in the long term, say beyond 5 years, but to be monitored regularly.

4 Defect Locations



5.0 Photographic Report

















































# 4 Defect Locations









# 4 Defect Locations





















4 Defect Locations























End of report