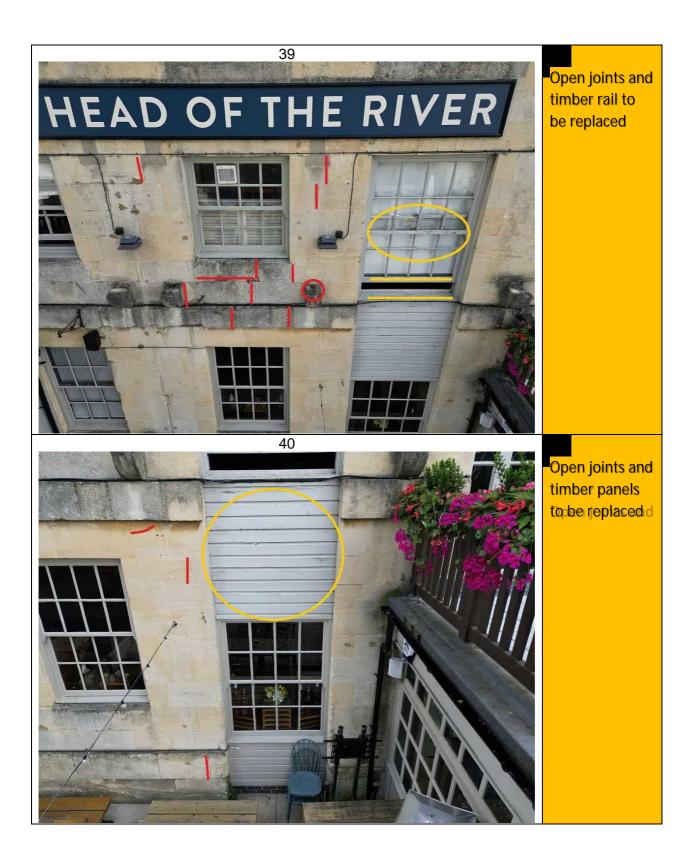

#### 2. Observations

- a. The building exterior is in very poor condition and in need of significant repair.
- b. The survey was carried out by drone and it may be that some defects are dangerous but without physically touching them it is impossible to tell.
- c. The roof is generally in good order with minor defects
- 3. The following rag rating has been used in this report:
  - a. Red defect to be addressed in the short term or as soon as possible
  - b. Amber Defect to be addressed in the medium term, say within the next 5 years, but to be monitored regularly.
  - c. **Green** No defect or defect of less serious nature that can be addressed in the long term, say beyond 5 years, but to be monitored regularly.

# 4 Defect Locations