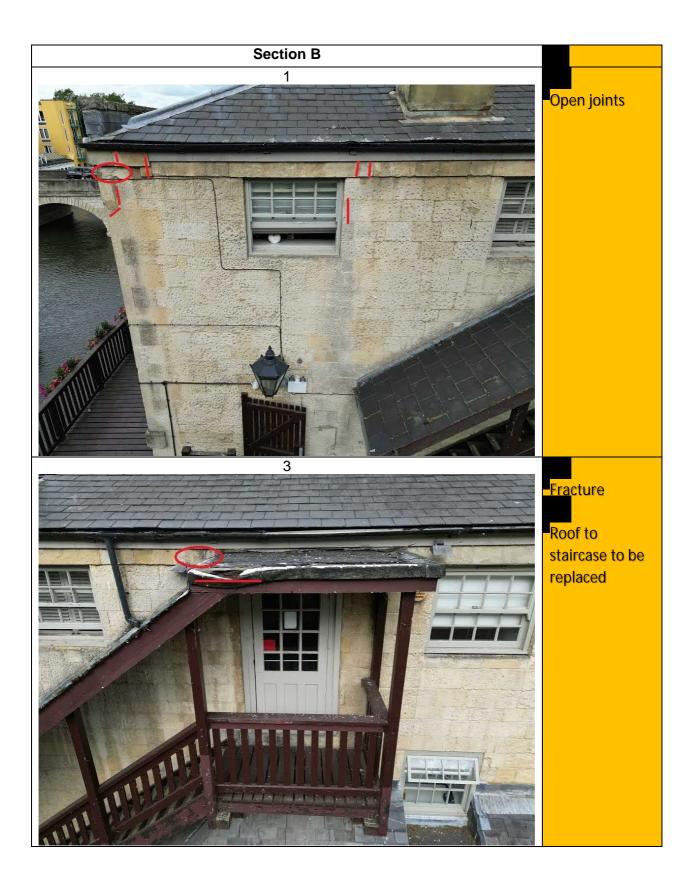

#### 2. Observations

- a. The building exterior is in very poor condition and in need of significant repair.
- b. The survey was carried out by drone and it may be that some defects are dangerous but without physically touching them it is impossible to tell.
- c. The roof is generally in good order with minor defects
- 3. The following rag rating has been used in this report:
  - a. Red defect to be addressed in the short term or as soon as possible
  - b. Amber Defect to be addressed in the medium term, say within the next 5 years, but to be monitored regularly.
  - c. **Green** No defect or defect of less serious nature that can be addressed in the long term, say beyond 5 years, but to be monitored regularly.