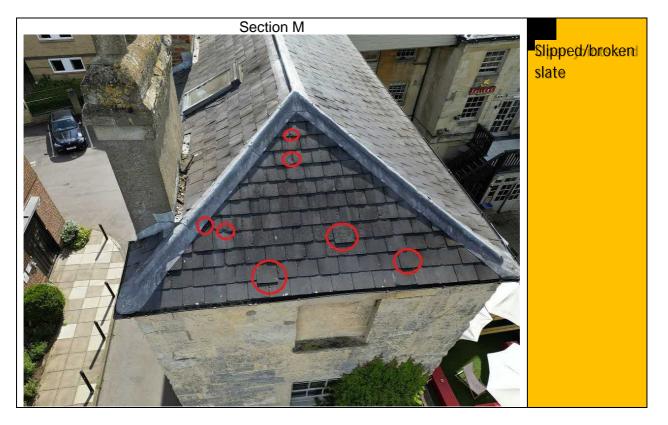

#### 2. Observations

- a. The building exterior is in very poor condition and in need of significant repair.
- b. The survey was carried out by drone and it may be that some defects are dangerous but without physically touching them it is impossible to tell.
- c. The roof is generally in good order with minor defects
- 3. The following rag rating has been used in this report:
  - a. Red defect to be addressed in the short term or as soon as possible
  - b. Amber Defect to be addressed in the medium term, say within the next 5 years, but to be monitored regularly.
  - c. **Green** No defect or defect of less serious nature that can be addressed in the long term, say beyond 5 years, but to be monitored regularly.

# 4 Defect Locations