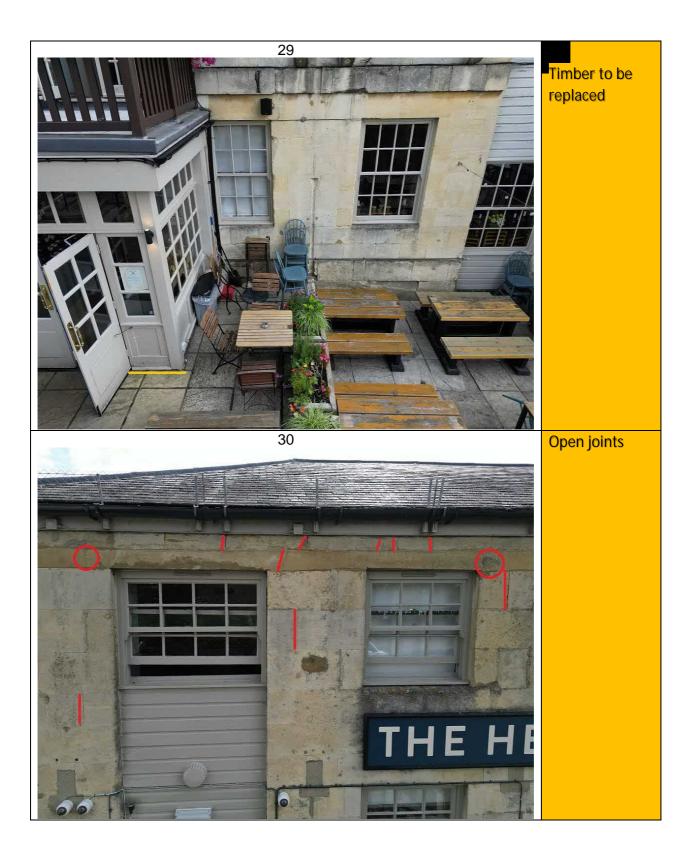

#### 2. Observations

- a. The building exterior is in very poor condition and in need of significant repair.
- b. The survey was carried out by drone and it may be that some defects are dangerous but without physically touching them it is impossible to tell.
- c. The roof is generally in good order with minor defects
- 3. The following rag rating has been used in this report:
  - a. Red defect to be addressed in the short term or as soon as possible
  - b. Amber Defect to be addressed in the medium term, say within the next 5 years, but to be monitored regularly.
  - c. **Green** No defect or defect of less serious nature that can be addressed in the long term, say beyond 5 years, but to be monitored regularly.

# 4 Defect Locations