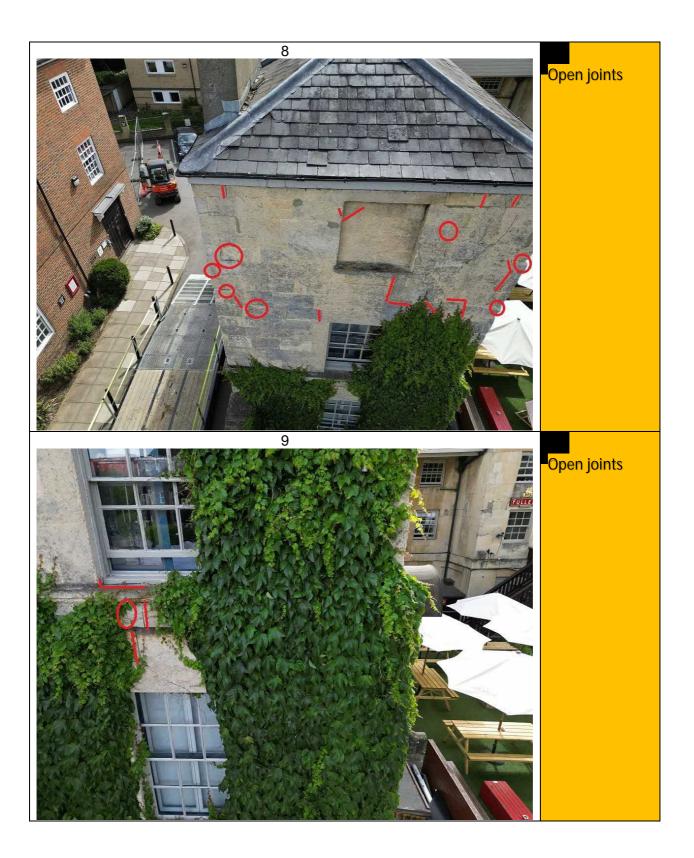

#### 2. Observations

- a. The building exterior is in very poor condition and in need of significant repair.
- b. The survey was carried out by drone and it may be that some defects are dangerous but without physically touching them it is impossible to tell.
- c. The roof is generally in good order with minor defects
- 3. The following rag rating has been used in this report:
  - a. Red defect to be addressed in the short term or as soon as possible
  - b. Amber Defect to be addressed in the medium term, say within the next 5 years, but to be monitored regularly.
  - c. **Green** No defect or defect of less serious nature that can be addressed in the long term, say beyond 5 years, but to be monitored regularly.