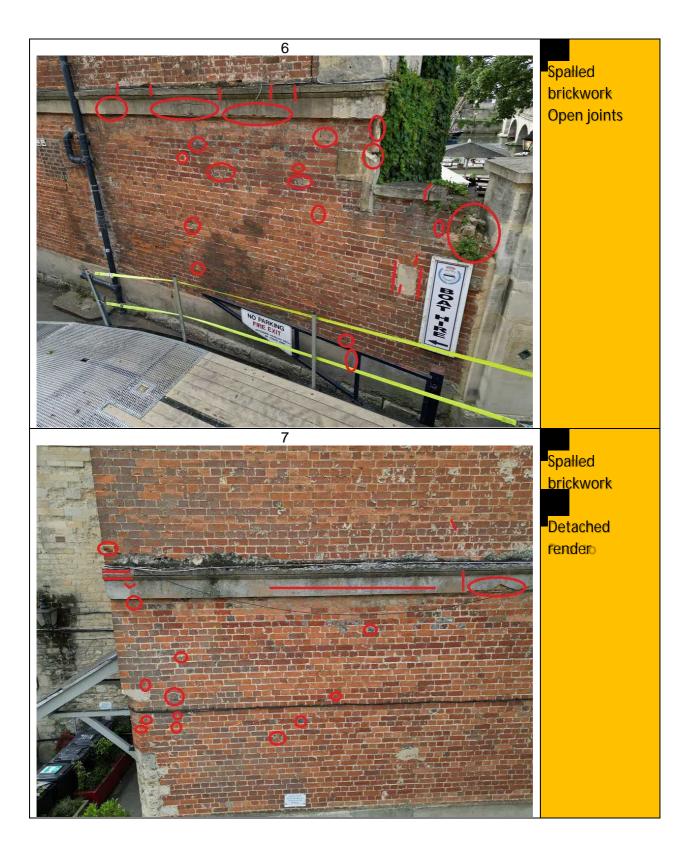

#### 2. Observations

- a. The building exterior is in very poor condition and in need of significant repair.
- b. The survey was carried out by drone and it may be that some defects are dangerous but without physically touching them it is impossible to tell.
- c. The roof is generally in good order with minor defects
- 3. The following rag rating has been used in this report:
  - a. Red defect to be addressed in the short term or as soon as possible
  - b. Amber Defect to be addressed in the medium term, say within the next 5 years, but to be monitored regularly.
  - c. **Green** No defect or defect of less serious nature that can be addressed in the long term, say beyond 5 years, but to be monitored regularly.

# 4 Defect Locations