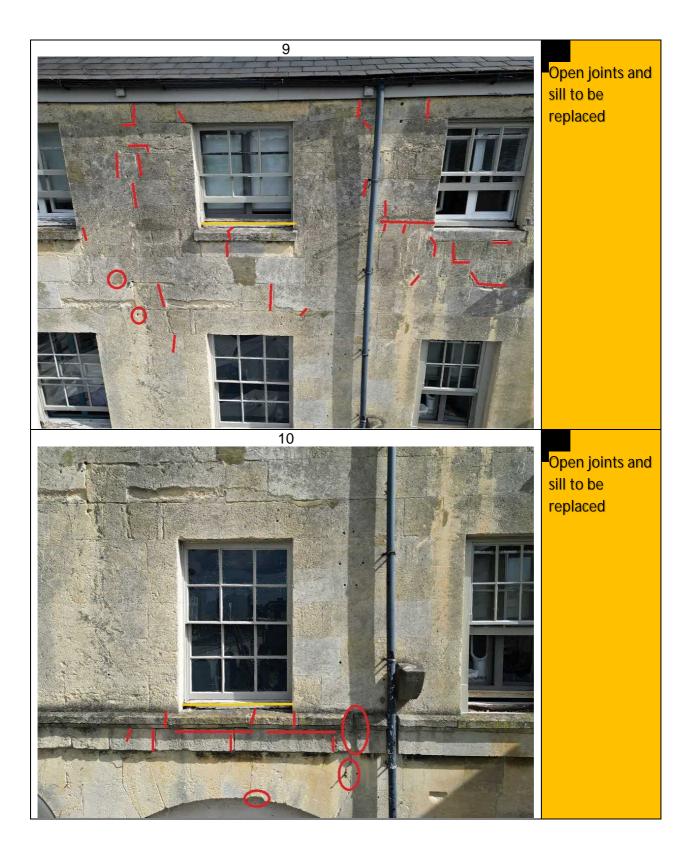

was dry and bright.

#### 2. Observations

- a. The building exterior is in very poor condition and in need of significant repair.
- b. The survey was carried out by drone and it may be that some defects are dangerous but without physically touching them it is impossible to tell.
- c. The roof is generally in good order with minor defects
- 3. The following rag rating has been used in this report:
  - a. Red defect to be addressed in the short term or as soon as possible
  - b. Amber Defect to be addressed in the medium term, say within the next 5 years, but to be monitored regularly.
  - c. **Green** No defect or defect of less serious nature that can be addressed in the long term, say beyond 5 years, but to be monitored regularly.

4 Defect Locations



5.0 Photographic Report

















































# 4 Defect Locations









# 4 Defect Locations





















4 Defect Locations























End of report