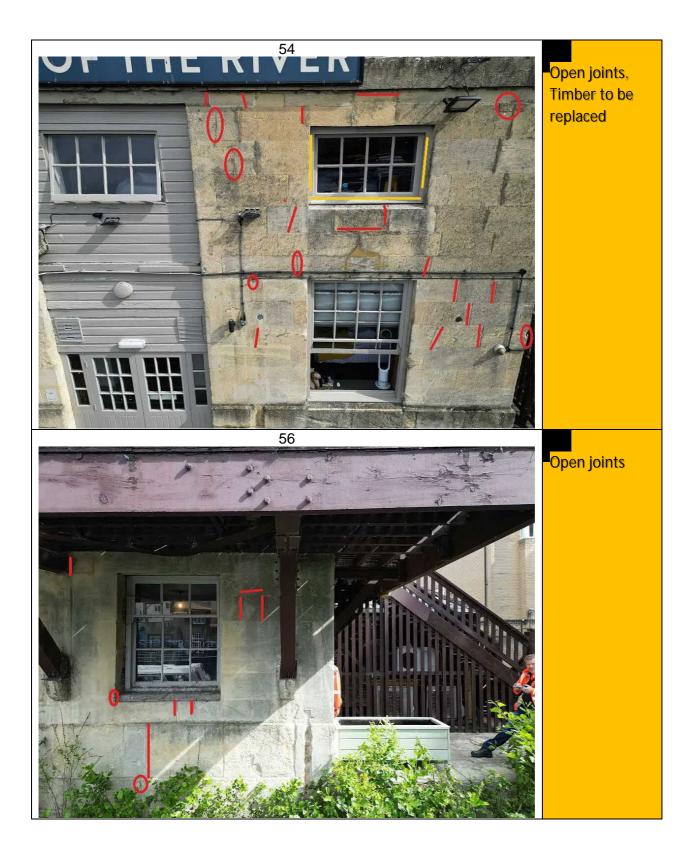

#### 2. Observations

- a. The building exterior is in very poor condition and in need of significant repair.
- b. The survey was carried out by drone and it may be that some defects are dangerous but without physically touching them it is impossible to tell.
- c. The roof is generally in good order with minor defects
- 3. The following rag rating has been used in this report:
  - a. Red defect to be addressed in the short term or as soon as possible
  - b. Amber Defect to be addressed in the medium term, say within the next 5 years, but to be monitored regularly.
  - c. **Green** No defect or defect of less serious nature that can be addressed in the long term, say beyond 5 years, but to be monitored regularly.