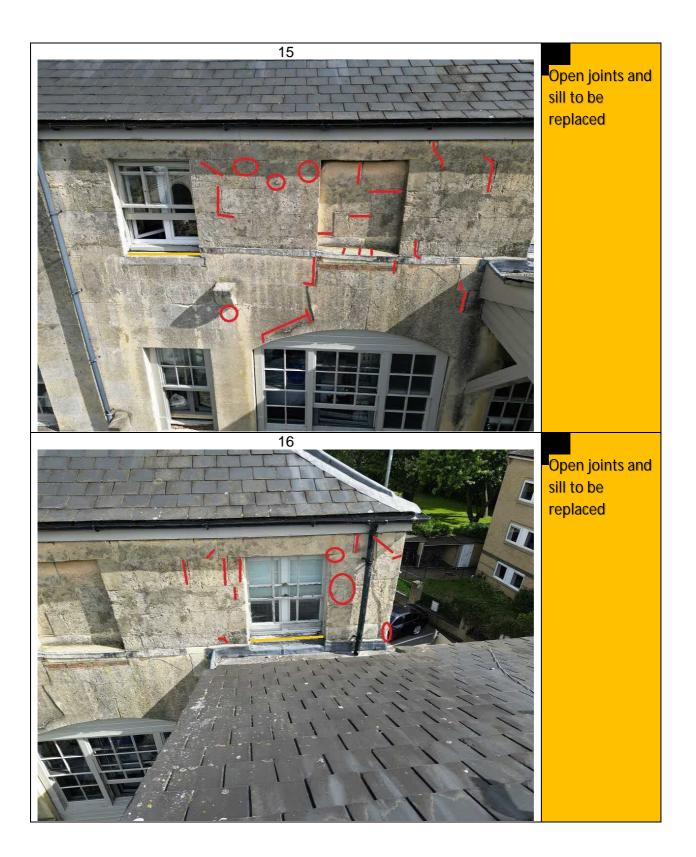

#### 2. Observations

- a. The building exterior is in very poor condition and in need of significant repair.
- b. The survey was carried out by drone and it may be that some defects are dangerous but without physically touching them it is impossible to tell.
- c. The roof is generally in good order with minor defects
- 3. The following rag rating has been used in this report:
  - a. Red defect to be addressed in the short term or as soon as possible
  - b. Amber Defect to be addressed in the medium term, say within the next 5 years, but to be monitored regularly.
  - c. **Green** No defect or defect of less serious nature that can be addressed in the long term, say beyond 5 years, but to be monitored regularly.

# 4 Defect Locations