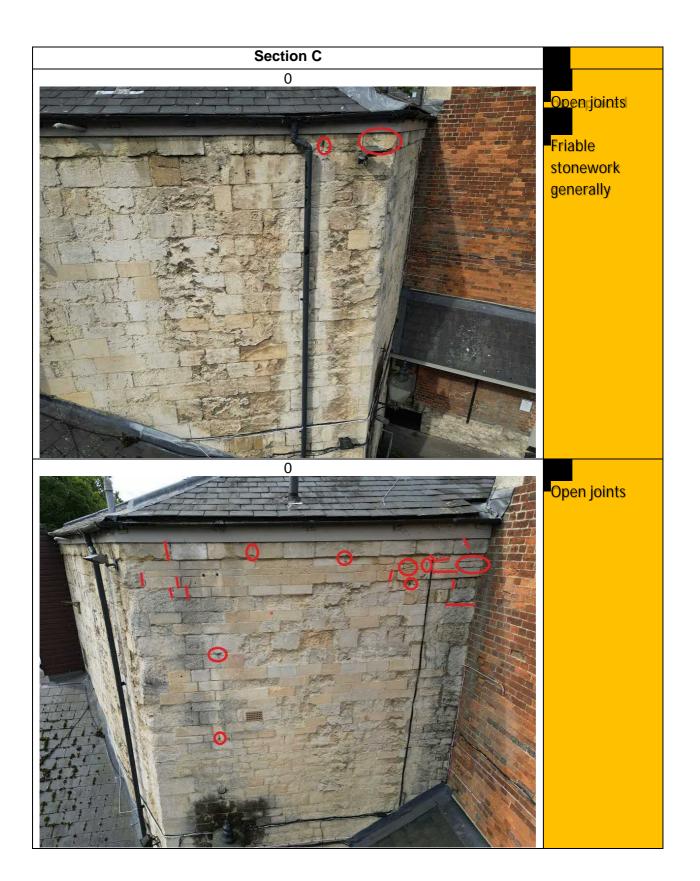

#### 2. Observations

- a. The building exterior is in very poor condition and in need of significant repair.
- b. The survey was carried out by drone and it may be that some defects are dangerous but without physically touching them it is impossible to tell.
- c. The roof is generally in good order with minor defects
- 3. The following rag rating has been used in this report:
  - a. Red defect to be addressed in the short term or as soon as possible
  - b. Amber Defect to be addressed in the medium term, say within the next 5 years, but to be monitored regularly.
  - c. **Green** No defect or defect of less serious nature that can be addressed in the long term, say beyond 5 years, but to be monitored regularly.