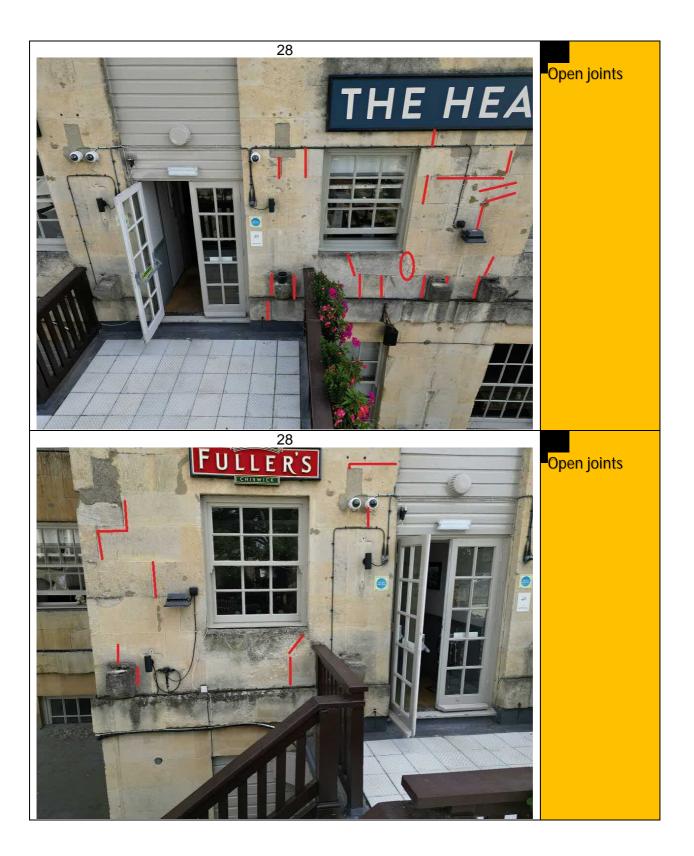

#### 2. Observations

- a. The building exterior is in very poor condition and in need of significant repair.
- b. The survey was carried out by drone and it may be that some defects are dangerous but without physically touching them it is impossible to tell.
- c. The roof is generally in good order with minor defects
- 3. The following rag rating has been used in this report:
  - a. Red defect to be addressed in the short term or as soon as possible
  - b. Amber Defect to be addressed in the medium term, say within the next 5 years, but to be monitored regularly.
  - c. **Green** No defect or defect of less serious nature that can be addressed in the long term, say beyond 5 years, but to be monitored regularly.

# 4 Defect Locations