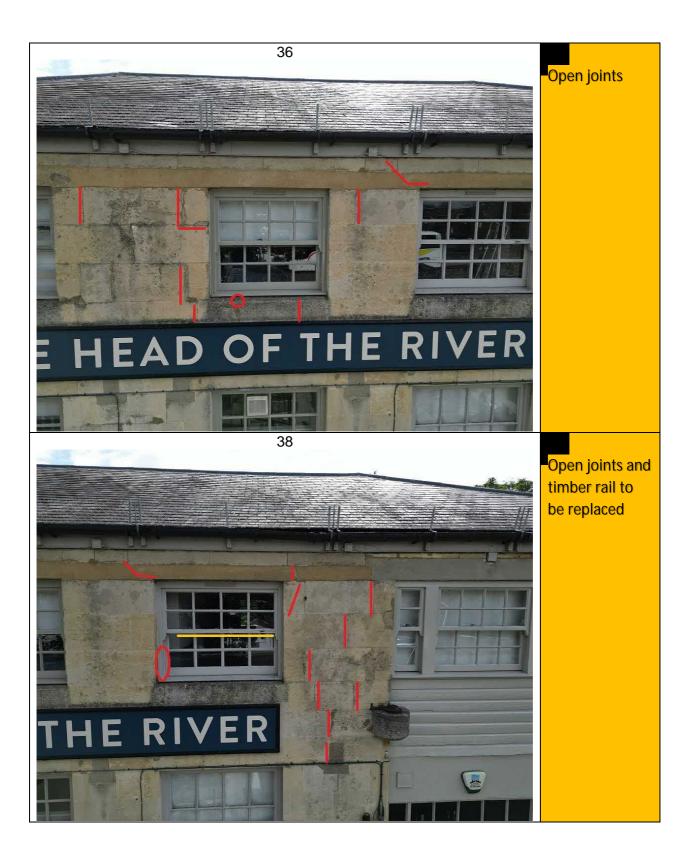

#### 2. Observations

- a. The building exterior is in very poor condition and in need of significant repair.
- b. The survey was carried out by drone and it may be that some defects are dangerous but without physically touching them it is impossible to tell.
- c. The roof is generally in good order with minor defects
- 3. The following rag rating has been used in this report:
  - a. Red defect to be addressed in the short term or as soon as possible
  - b. Amber Defect to be addressed in the medium term, say within the next 5 years, but to be monitored regularly.
  - c. **Green** No defect or defect of less serious nature that can be addressed in the long term, say beyond 5 years, but to be monitored regularly.

# 4 Defect Locations