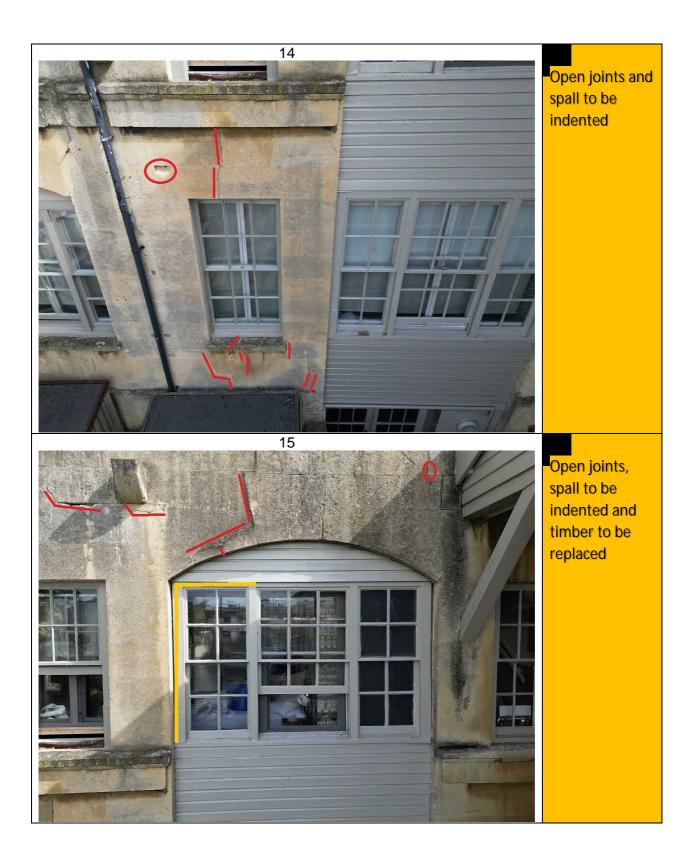

dry and bright.

#### 2. Observations

- a. The building exterior is in very poor condition and in need of significant repair.
- b. The survey was carried out by drone and it may be that some defects are dangerous but without physically touching them it is impossible to tell.
- c. The roof is generally in good order with minor defects
- 3. The following rag rating has been used in this report:
  - a. Red defect to be addressed in the short term or as soon as possible
  - b. Amber Defect to be addressed in the medium term, say within the next 5 years, but to be monitored regularly.
  - c. **Green** No defect or defect of less serious nature that can be addressed in the long term, say beyond 5 years, but to be monitored regularly.

4 Defect Locations



5.0 Photographic Report

















































# 4 Defect Locations









# 4 Defect Locations





















4 Defect Locations























End of report