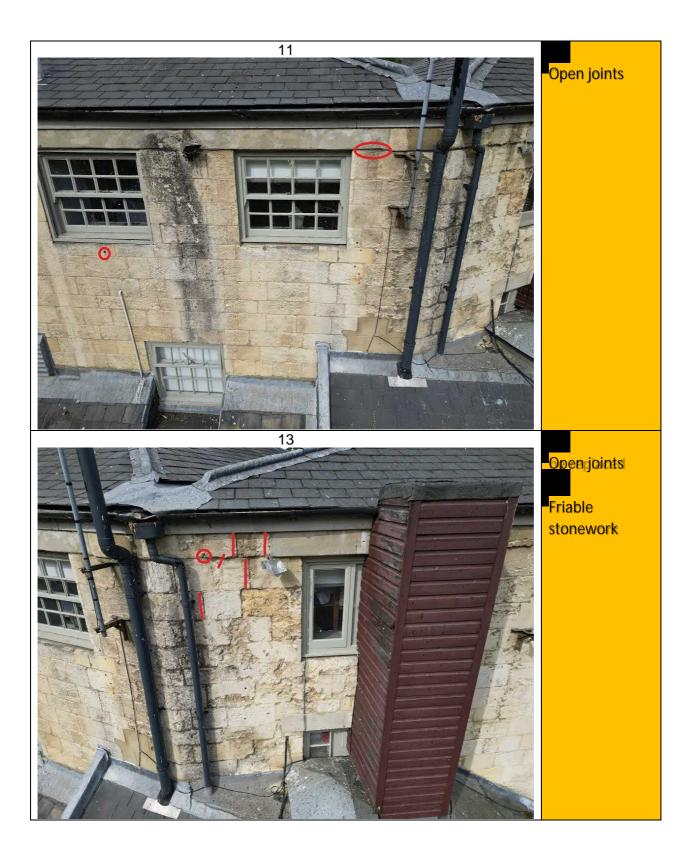

#### 2. Observations

- a. The building exterior is in very poor condition and in need of significant repair.
- b. The survey was carried out by drone and it may be that some defects are dangerous but without physically touching them it is impossible to tell.
- c. The roof is generally in good order with minor defects
- 3. The following rag rating has been used in this report:
  - a. Red defect to be addressed in the short term or as soon as possible
  - b. Amber Defect to be addressed in the medium term, say within the next 5 years, but to be monitored regularly.
  - c. **Green** No defect or defect of less serious nature that can be addressed in the long term, say beyond 5 years, but to be monitored regularly.