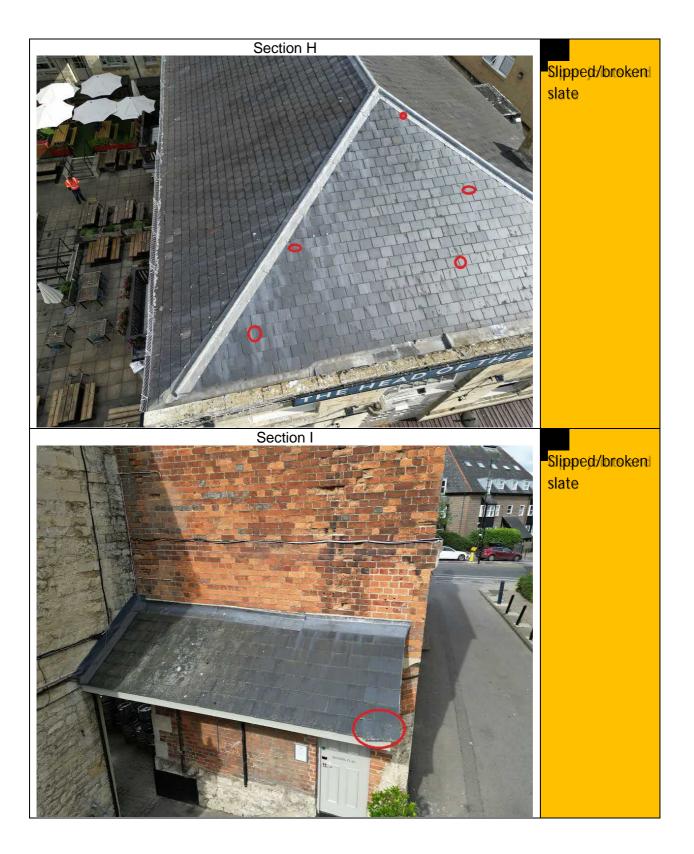

#### 2. Observations

- a. The building exterior is in very poor condition and in need of significant repair.
- b. The survey was carried out by drone and it may be that some defects are dangerous but without physically touching them it is impossible to tell.
- c. The roof is generally in good order with minor defects
- 3. The following rag rating has been used in this report:
  - a. Red defect to be addressed in the short term or as soon as possible
  - b. Amber Defect to be addressed in the medium term, say within the next 5 years, but to be monitored regularly.
  - c. **Green** No defect or defect of less serious nature that can be addressed in the long term, say beyond 5 years, but to be monitored regularly.

# 4 Defect Locations