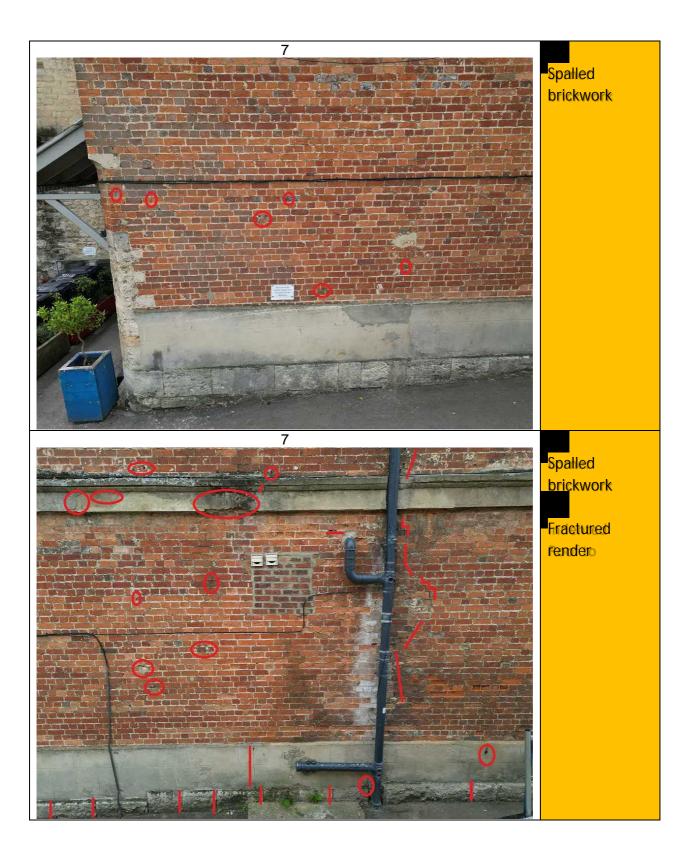

#### 2. Observations

- a. The building exterior is in very poor condition and in need of significant repair.
- b. The survey was carried out by drone and it may be that some defects are dangerous but without physically touching them it is impossible to tell.
- c. The roof is generally in good order with minor defects
- 3. The following rag rating has been used in this report:
  - a. Red defect to be addressed in the short term or as soon as possible
  - b. Amber Defect to be addressed in the medium term, say within the next 5 years, but to be monitored regularly.
  - c. **Green** No defect or defect of less serious nature that can be addressed in the long term, say beyond 5 years, but to be monitored regularly.