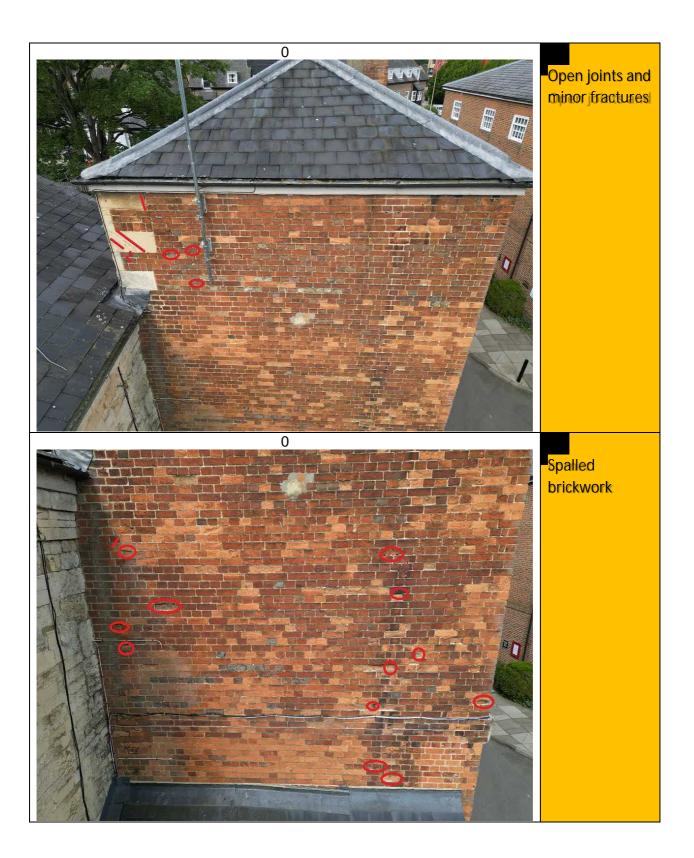

#### 2. Observations

- a. The building exterior is in very poor condition and in need of significant repair.
- b. The survey was carried out by drone and it may be that some defects are dangerous but without physically touching them it is impossible to tell.
- c. The roof is generally in good order with minor defects
- 3. The following rag rating has been used in this report:
  - a. Red defect to be addressed in the short term or as soon as possible
  - b. Amber Defect to be addressed in the medium term, say within the next 5 years, but to be monitored regularly.
  - c. **Green** No defect or defect of less serious nature that can be addressed in the long term, say beyond 5 years, but to be monitored regularly.