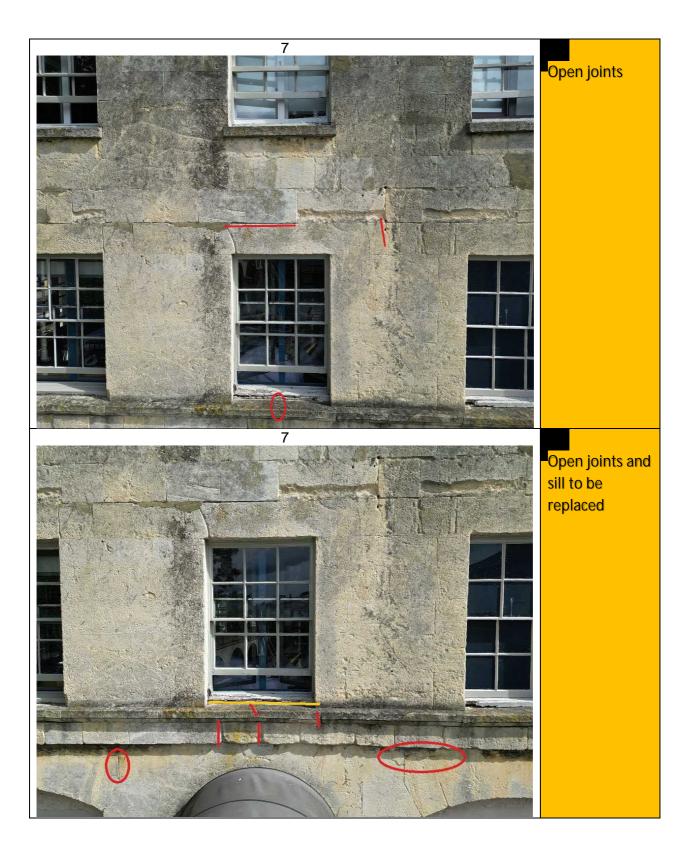

er was dry and bright.

#### 2. Observations

- a. The building exterior is in very poor condition and in need of significant repair.
- b. The survey was carried out by drone and it may be that some defects are dangerous but without physically touching them it is impossible to tell.
- c. The roof is generally in good order with minor defects
- 3. The following rag rating has been used in this report:
  - a. Red defect to be addressed in the short term or as soon as possible
  - b. Amber Defect to be addressed in the medium term, say within the next 5 years, but to be monitored regularly.
  - c. **Green** No defect or defect of less serious nature that can be addressed in the long term, say beyond 5 years, but to be monitored regularly.

4 Defect Locations



5.0 Photographic Report

















































# 4 Defect Locations









# 4 Defect Locations





















4 Defect Locations























End of report