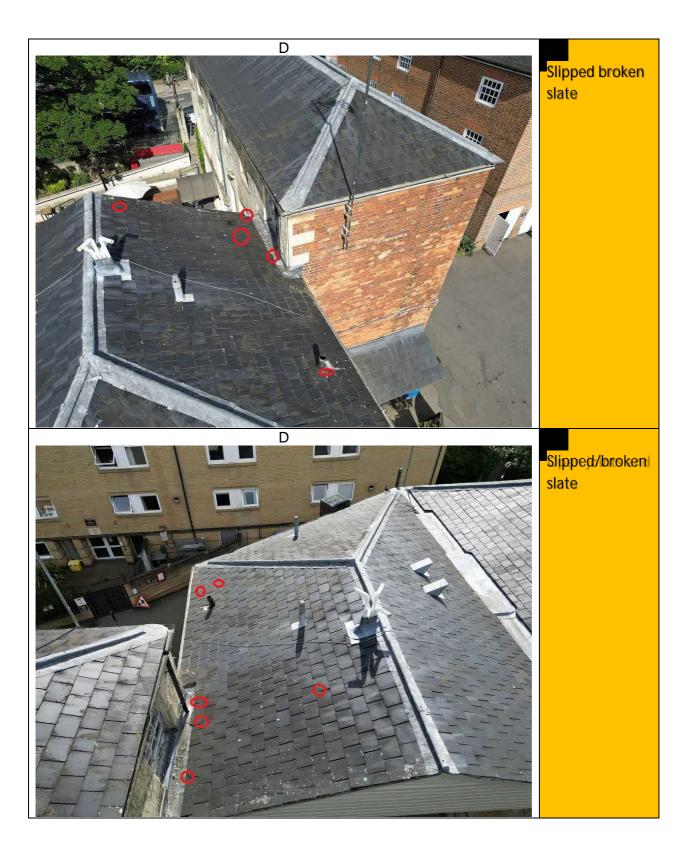

#### 2. Observations

- a. The building exterior is in very poor condition and in need of significant repair.
- b. The survey was carried out by drone and it may be that some defects are dangerous but without physically touching them it is impossible to tell.
- c. The roof is generally in good order with minor defects
- 3. The following rag rating has been used in this report:
  - a. Red defect to be addressed in the short term or as soon as possible
  - b. Amber Defect to be addressed in the medium term, say within the next 5 years, but to be monitored regularly.
  - c. **Green** No defect or defect of less serious nature that can be addressed in the long term, say beyond 5 years, but to be monitored regularly.