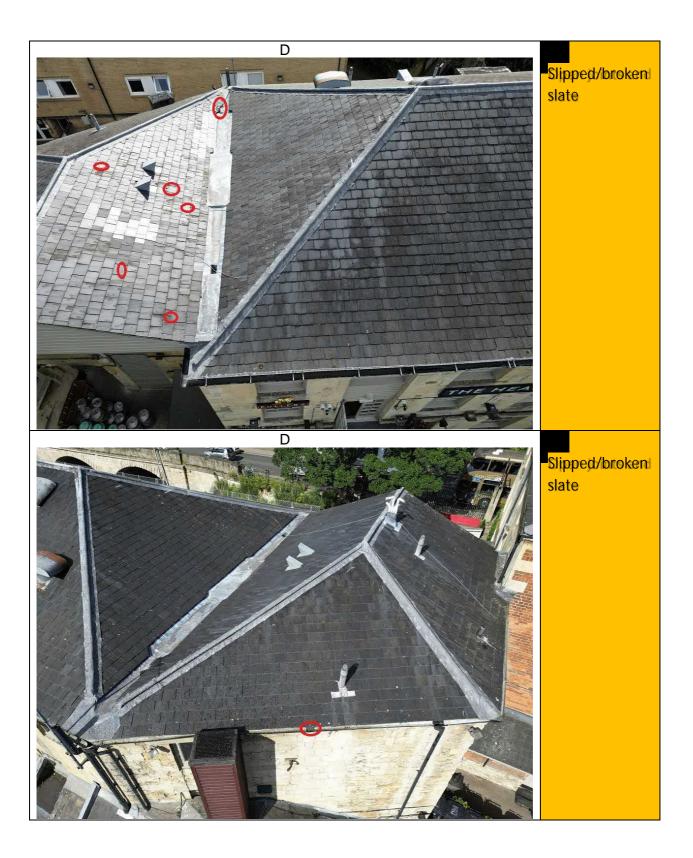

#### 2. Observations

- a. The building exterior is in very poor condition and in need of significant repair.
- b. The survey was carried out by drone and it may be that some defects are dangerous but without physically touching them it is impossible to tell.
- c. The roof is generally in good order with minor defects
- 3. The following rag rating has been used in this report:
  - a. Red defect to be addressed in the short term or as soon as possible
  - b. Amber Defect to be addressed in the medium term, say within the next 5 years, but to be monitored regularly.
  - c. **Green** No defect or defect of less serious nature that can be addressed in the long term, say beyond 5 years, but to be monitored regularly.