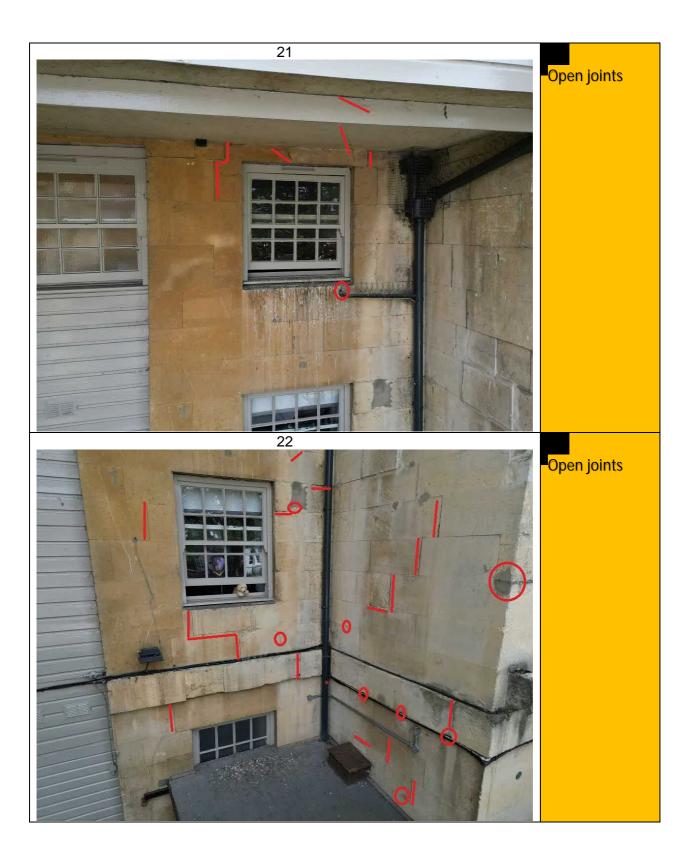

#### 2. Observations

- a. The building exterior is in very poor condition and in need of significant repair.
- b. The survey was carried out by drone and it may be that some defects are dangerous but without physically touching them it is impossible to tell.
- c. The roof is generally in good order with minor defects
- 3. The following rag rating has been used in this report:
  - a. Red defect to be addressed in the short term or as soon as possible
  - b. Amber Defect to be addressed in the medium term, say within the next 5 years, but to be monitored regularly.
  - c. **Green** No defect or defect of less serious nature that can be addressed in the long term, say beyond 5 years, but to be monitored regularly.

# 4 Defect Locations