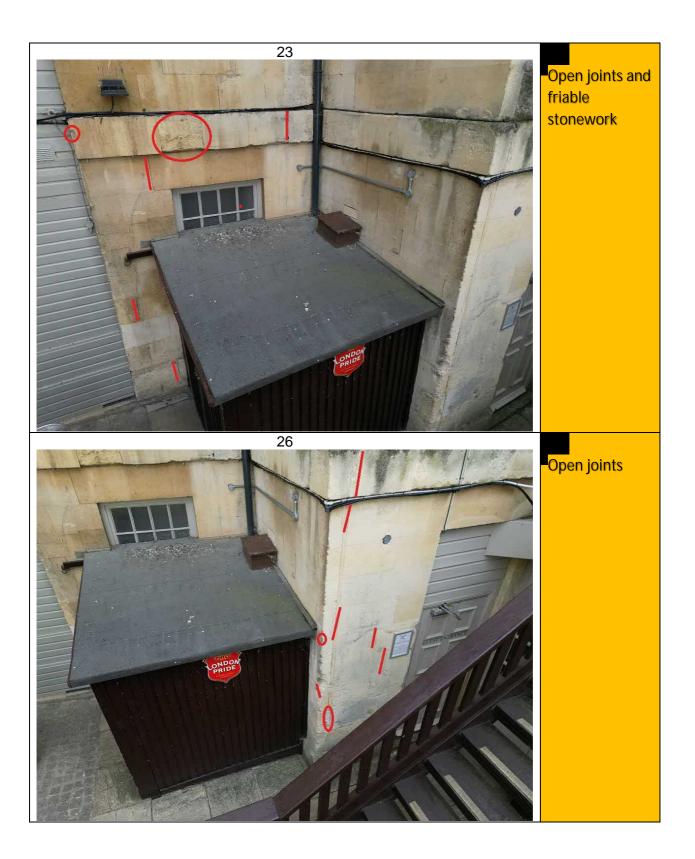

#### 2. Observations

- a. The building exterior is in very poor condition and in need of significant repair.
- b. The survey was carried out by drone and it may be that some defects are dangerous but without physically touching them it is impossible to tell.
- c. The roof is generally in good order with minor defects
- 3. The following rag rating has been used in this report:
  - a. Red defect to be addressed in the short term or as soon as possible
  - b. Amber Defect to be addressed in the medium term, say within the next 5 years, but to be monitored regularly.
  - c. **Green** No defect or defect of less serious nature that can be addressed in the long term, say beyond 5 years, but to be monitored regularly.

# 4 Defect Locations