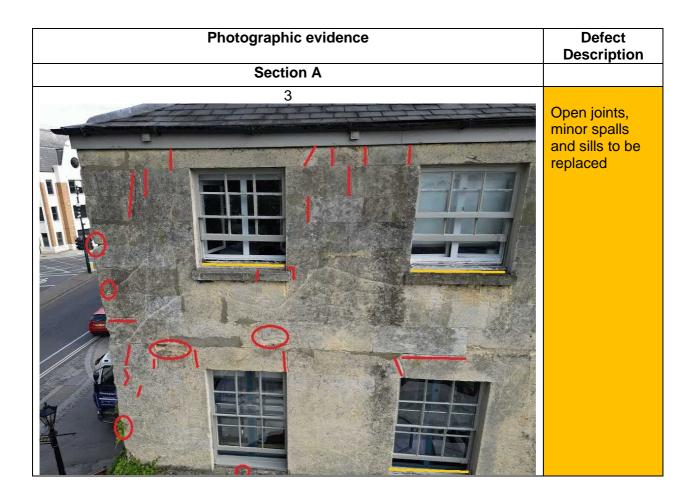

#### 2. Observations

- a. The building exterior is in very poor condition and in need of significant repair.
- b. The survey was carried out by drone and it may be that some defects are dangerous but without physically touching them it is impossible to tell.
- c. The roof is generally in good order with minor defects
- 3. The following rag rating has been used in this report:
  - a. Red defect to be addressed in the short term or as soon as possible
  - b. Amber Defect to be addressed in the medium term, say within the next 5 years, but to be monitored regularly.
  - c. **Green** No defect or defect of less serious nature that can be addressed in the long term, say beyond 5 years, but to be monitored regularly.