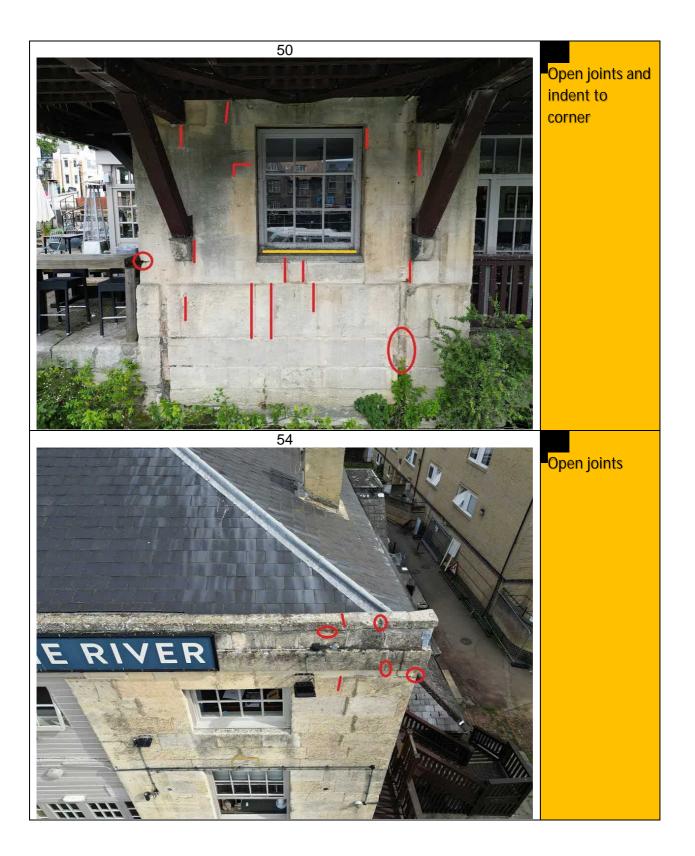

4 Defect Locations

5.0 Photographic Report

# 4 Defect Locations

# 4 Defect Locations

4 Defect Locations

End of report