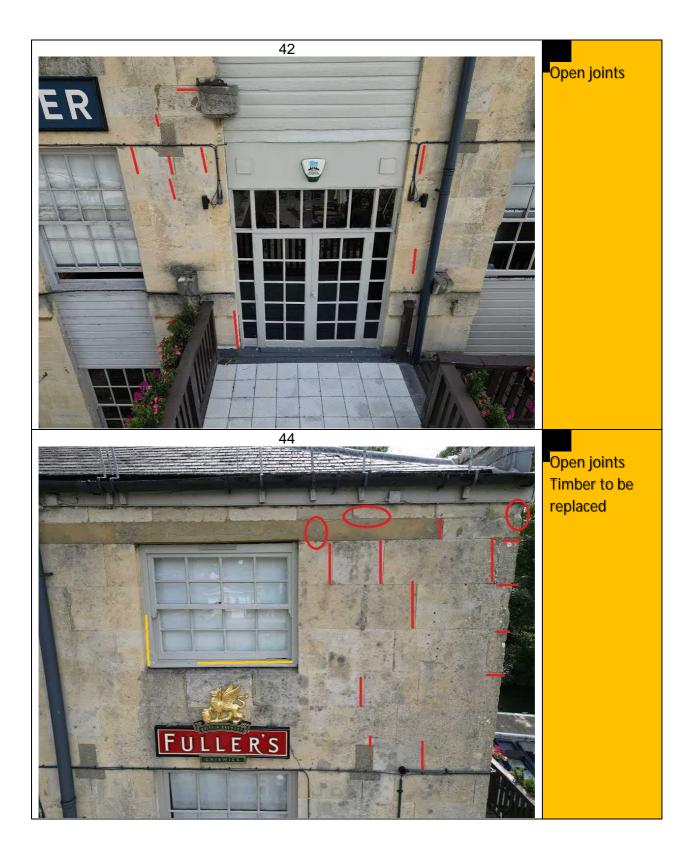

#### 2. Observations

- a. The building exterior is in very poor condition and in need of significant repair.
- b. The survey was carried out by drone and it may be that some defects are dangerous but without physically touching them it is impossible to tell.
- c. The roof is generally in good order with minor defects
- 3. The following rag rating has been used in this report:
  - a. Red defect to be addressed in the short term or as soon as possible
  - b. Amber Defect to be addressed in the medium term, say within the next 5 years, but to be monitored regularly.
  - c. **Green** No defect or defect of less serious nature that can be addressed in the long term, say beyond 5 years, but to be monitored regularly.

# 4 Defect Locations