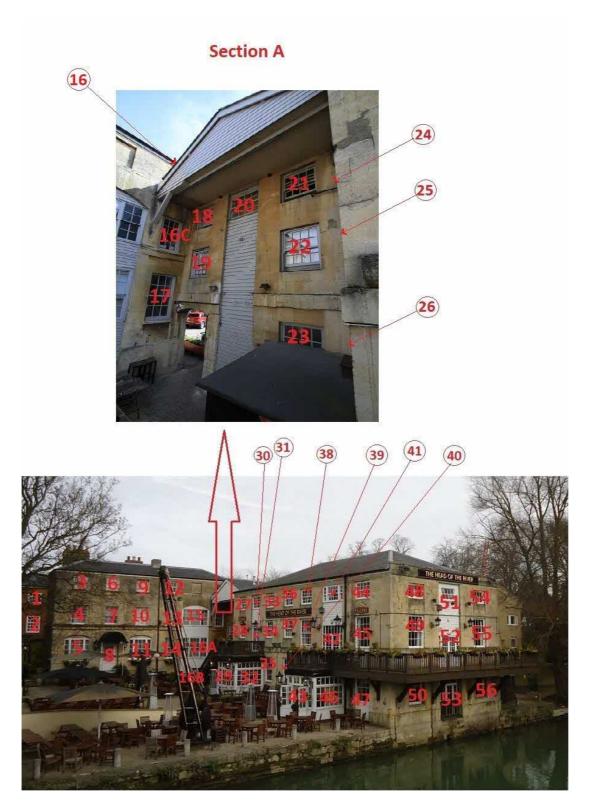

4 Defect Locations

5.0 Photographic Report

# 4 Defect Locations

# 4 Defect Locations

4 Defect Locations

End of report