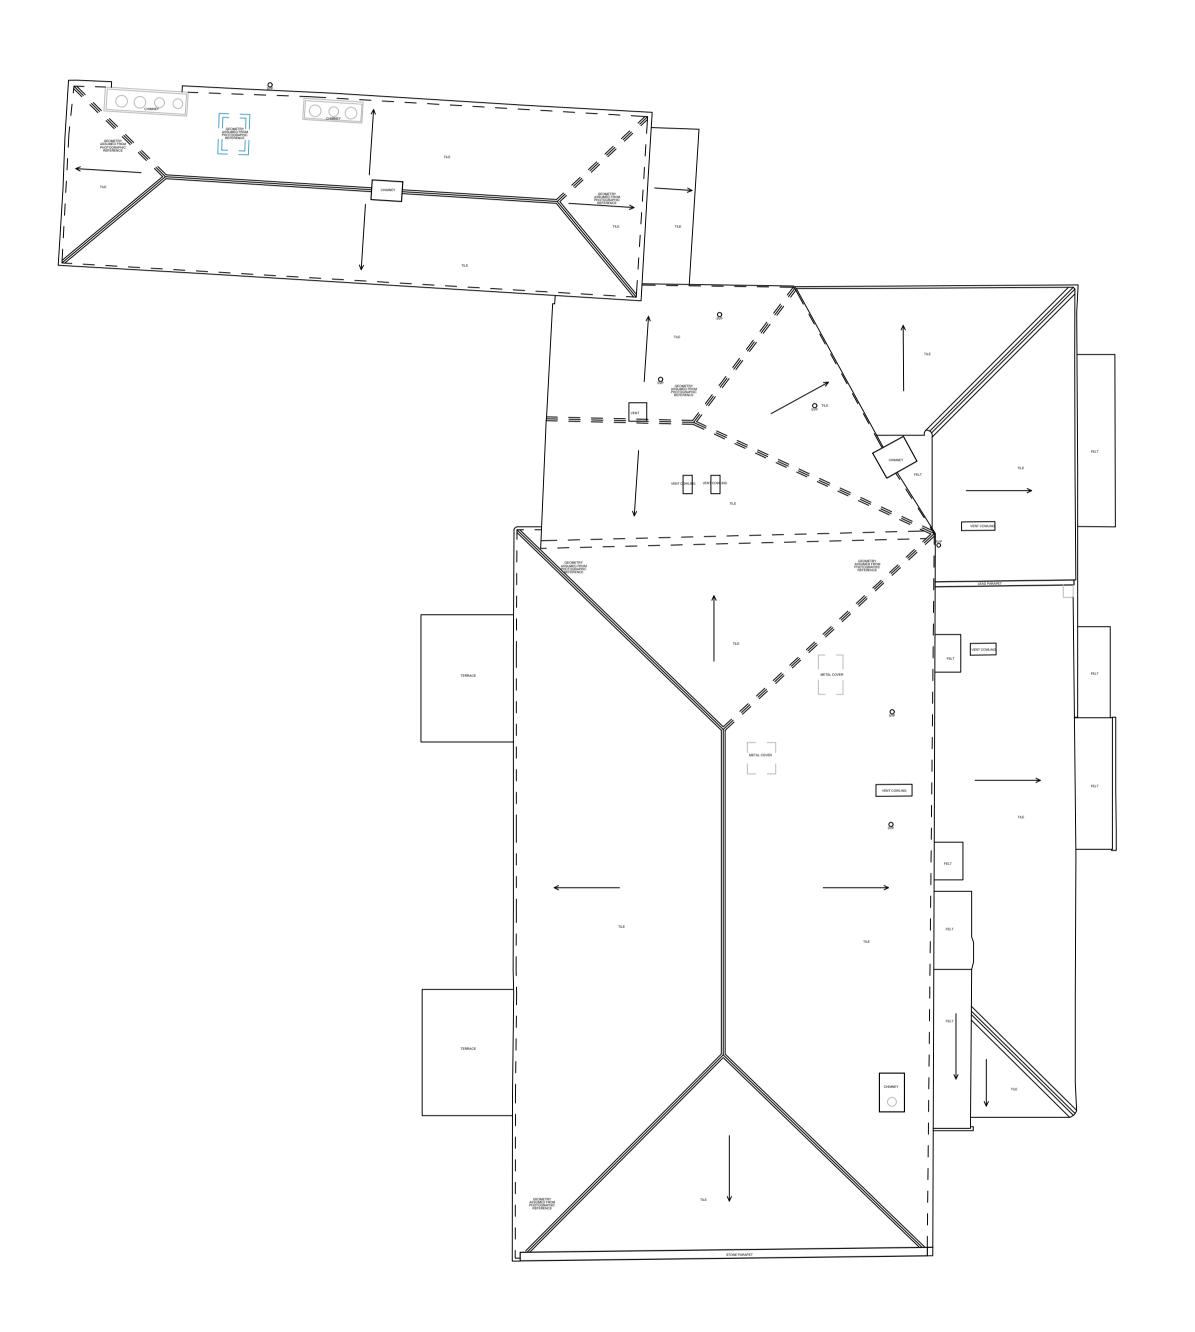

PROPOSED ROOF PLAN

DRAWING POSITION DATUM

otes:

| Rev | Comments | Ву | Chkd | Date |
|-----|----------|----|------|------|
|     |          | -  | -    | -    |
|     |          | -  | -    | -    |
|     |          | -  | -    | -    |
|     |          | -  | -    | -    |
|     |          | -  | -    | -    |
|     |          |    |      |      |
|     |          |    |      |      |
|     |          |    |      |      |

## SURVEYBASE

www.surveybase.co.uk Bath: 01225 314370 - London: 02039 066892

Project Name

Head Of The River, Folly Bridge, St Aldate's, Oxford OX1 4LB

CAD Drawing Name
SB9678 - MBS

Drawing Title
PROPOSED ROOF PLAN

Fuller, Smith & Turner

Drawn By

Date 11/08/2023 Scale A1 @ 1:100

Checked By SB Code SB - CW SB 9678 Revision -

SB - ND SB - CW SB9

Grid Orientation Site Level D

Site Level Datum
OS GPS

All dimensions are to be checked on site where applicable. This drawing must not be scaled, and only written dimensions should be respected.