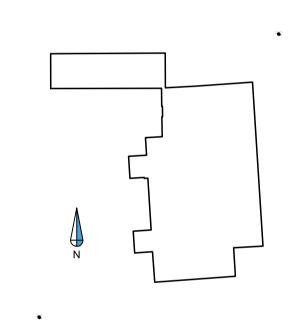

**EXISTING ROOF PLAN** 

DRAWING POSITION

| Rev | Comments | Ву | Chkd | Date |
|-----|----------|----|------|------|
|     |          | -  | -    | -    |
|     |          | -  | -    | -    |
|     |          | -  | -    | -    |
|     |          | -  | -    | -    |
|     |          | -  | -    | -    |
|     |          |    |      |      |
|     |          |    |      |      |
|     |          |    |      |      |

## **SURVEYBASE**

www.surveybase.co.uk Bath: 01225 314370 - London: 02039 066892

Project Name

Head Of The River, Folly Bridge, St Aldate's, Oxford OX1 4LB

CAD Drawing Name SB9678 - MBS

Drawing Title EXISTING ROOF PLAN