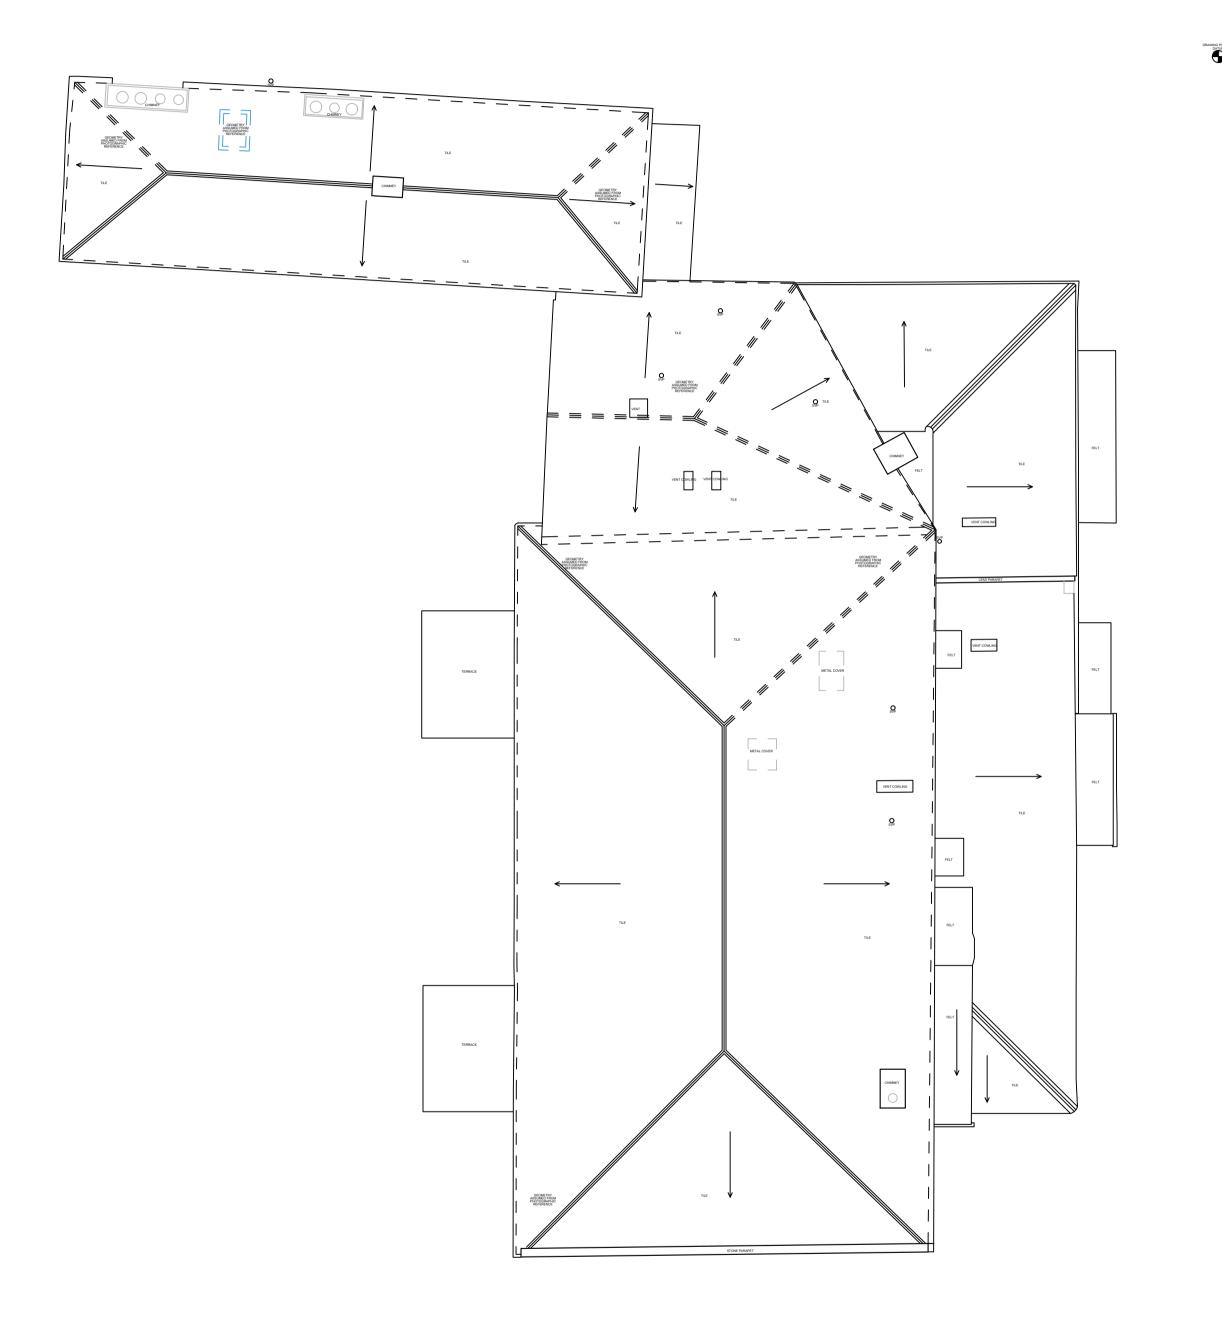

**EXISTING ROOF PLAN** 

DRAWING POSITION

| Rev | Comments | Ву | Chkd | Date |
|-----|----------|----|------|------|
|     |          | -  | -    | -    |
|     |          | -  | -    | -    |
|     |          | -  | -    | -    |
|     |          | -  | -    | -    |
|     |          | -  | -    | -    |
|     |          |    |      |      |
|     |          |    |      |      |
|     |          |    |      |      |

## **SURVEYBASE**

www.surveybase.co.uk Bath: 01225 314370 - London: 02039 066892

Project Name

Head Of The River, Folly Bridge, St Aldate's, Oxford OX1 4LB

CAD Drawing Name SB9678 - MBS

Drawing Title EXISTING ROOF PLAN

Fuller, Smith & Turner

Date 11/08/2023 Scale A1 @ 1:100

Checked By SB Code Drawn By Revision SB9678 SB - CW

Grid Orientation

Site Level Datum OS GPS

All dimensions are to be checked on site where applicable. This drawing must not be scaled, and only written dimensions should be respected.