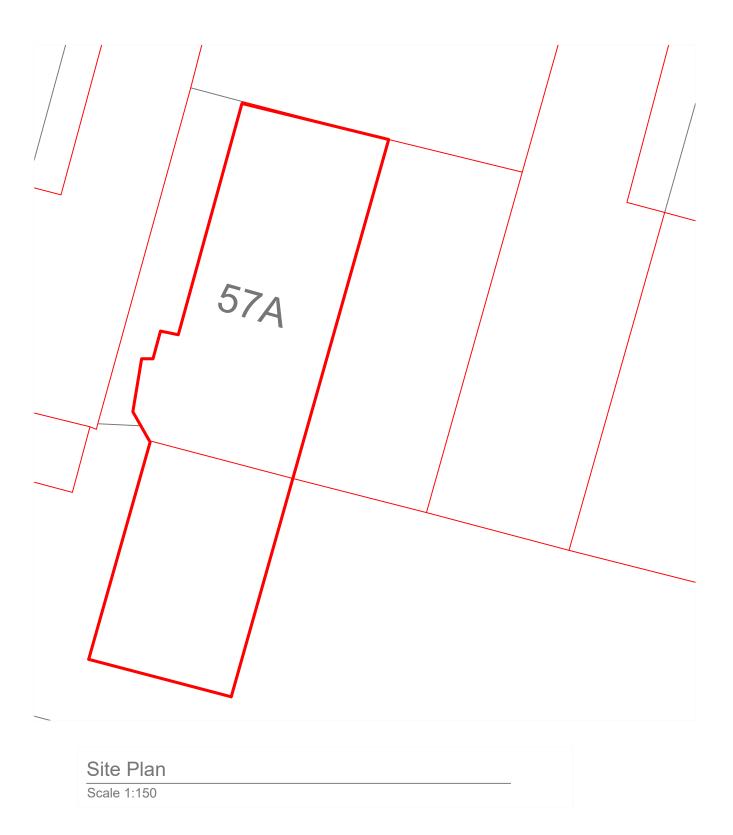

## PROPOSED CHANGE OF USE

DRAWING TITLE:

LOCATION **PLANS** 

CLIENT:

Name: 57A Victoria Road West

Cleveleys,

Thornton Cleveleys,

FY5 1AJ