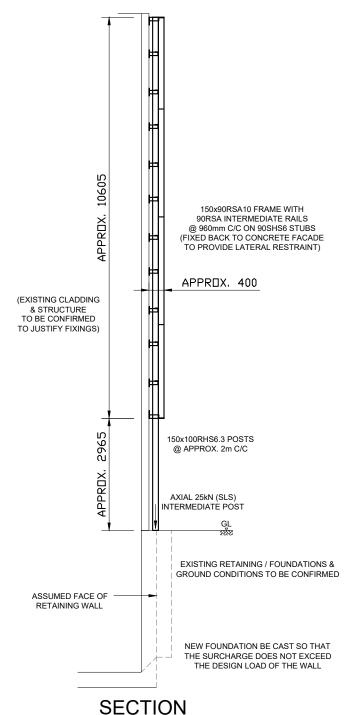

# NOTES:

- 1. THIS DRAWING IS COPYRIGHT AND THE PROPERTY OF BELL MUNRO CONSULTING LTD. THE DRAWING MUST NOT BE REPRODUCED IN PART OR IN WHOLE
- 2. THIS DRAWING MUST NOT BE SCALED BY EITHER CONTRACTORS OR OTHER CONSULTANTS, ANY DIMENSIONAL OR SETTING-OUT DISCREPANCIES ARE TO BE REPORTED TO BELL MUNRO CONSULTING PRIOR TO CONSTRUCTION / FABRICATION COMMENCING.
- 3. THIS DRAWING MUST BE READ IN CONJUNCTION WITH THE RELEVANT BMC SPECIFICATIONS TOGETHER WITH THE APPROPRIATE ARCHITECTS AND SERVICES CONSULTANTS DRAWINGS AND SPECIFICATIONS.
- 4. ALL STEELWORK TO BE GRADE MIN. S275 TO BS5950. ALL WORKMANSHIP TO BE IN ACCORDANCE WITH BS5950-2. BS EN 1090 EXECUTION CLASS 2 (EXC2). FIRE PROTECTION TO ARCHITECT'S DETAILS.
- 5. ALL BOLTS TO BE GRADE 8.8 AND WELDED TO BE 6mm CONTINUOUS FILLET WELD U.N.O.
- 6. STEELWORK TO BE GALVANISED OR PAINTED TO SUIT EXPOSURE CONDITIONS.
- 7. ALL DIMENSIONS FOR FABRICATION TO BE OBTAINED FROM SIGN MANUFACTURER & BY SITE MEASUREMENT STEEL FABRICATOR PRIOR ORDERING
- 8. SELF-WEIGHT OF CABINETS & FRAME 1.2kN/m2; WIND ZONE A 1.6kN/m2 (SLS)

# HEALTH & SAFETY RISKS

IN ADDITION TO THE STANDARD HAZARDS AND RISKS NORMALLY ASSOCIATED WITH THE TYPE OF WORK DETAILED ON THIS DRAWING, PLEASE NOTE THE FOLLOWING RESIDUAL HEALTH AND SAFETY RISKS

CONSTRUCTION RISKS
CR 01 PROJECT ENGINEER TO CONFIRM CLADDING PANELS & SUPPORTS ARE ADEQUATE FOR THE ADDITIONAL LOADING FROM LED SCREEN AND FRAME.