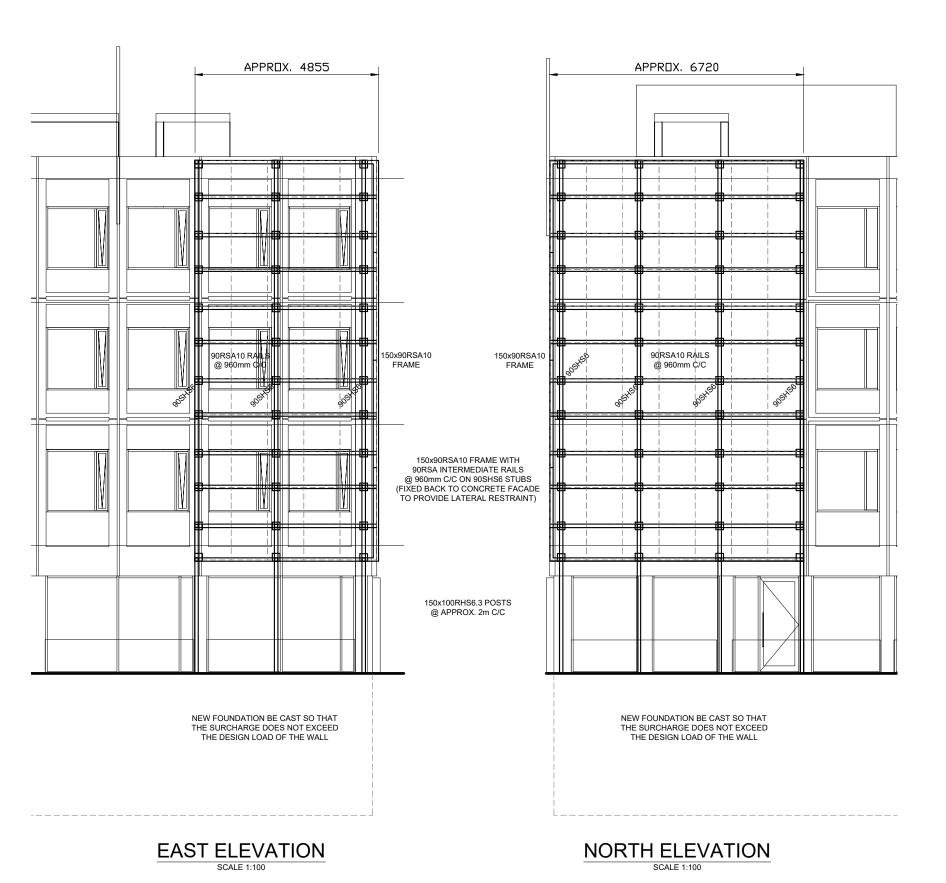

# NOTES:

- 1. THIS DRAWING IS COPYRIGHT AND THE PROPERTY OF BELL MUNRO CONSULTING LTD. THE DRAWING MUST NOT BE REPRODUCED IN PART OR IN WHOLE
- 2. THIS DRAWING MUST NOT BE SCALED BY EITHER CONTRACTORS OR OTHER CONSULTANTS, ANY DIMENSIONAL OR SETTING-OUT DISCREPANCIES ARE TO BE REPORTED TO BELL MUNRO CONSULTING PRIOR TO CONSTRUCTION / FABRICATION COMMENCING.
- 3. THIS DRAWING MUST BE READ IN CONJUNCTION WITH THE RELEVANT BMC SPECIFICATIONS TOGETHER WITH THE APPROPRIATE ARCHITECTS AND SERVICES CONSULTANTS DRAWINGS AND SPECIFICATIONS.
- 4. ALL STEELWORK TO BE GRADE MIN. S275 TO BS5950. ALL WORKMANSHIP TO BE IN ACCORDANCE WITH BS5950-2. BS EN 1090 EXECUTION CLASS 2 (EXC2). FIRE PROTECTION TO ARCHITECT'S DETAILS.
- 5. ALL BOLTS TO BE GRADE 8.8 AND WELDED TO BE 6mm CONTINUOUS FILLET WELD U.N.O.
- 6. STEELWORK TO BE GALVANISED OR PAINTED TO SUIT EXPOSURE CONDITIONS.
- 7. ALL DIMENSIONS FOR FABRICATION TO BE OBTAINED FROM SIGN MANUFACTURER & BY SITE MEASUREMENT STEEL FABRICATOR PRIOR ORDERING
- 8. SELF-WEIGHT OF CABINETS & FRAME 1.2kN/m2; WIND ZONE A 1.6kN/m2 (SLS)

# HEALTH & SAFETY RISKS

IN ADDITION TO THE STANDARD HAZARDS AND RISKS NORMALLY ASSOCIATED WITH THE TYPE OF WORK DETAILED ON THIS DRAWING, PLEASE NOTE THE FOLLOWING RESIDUAL HEALTH AND SAFETY RISKS

CONSTRUCTION RISKS
CR 01 PROJECT ENGINEER TO CONFIRM CLADDING PANELS & SUPPORTS ARE ADEQUATE FOR THE ADDITIONAL LOADING FROM LED SCREEN AND FRAME.

# **BELL MUNRO CONSULTING LIMITED**

CONSULTING CIVIL AND STRUCTURAL ENGINEERS J29 THE AVENUES

Client Smart Fabrication

Gilbridge / The Yard

LED Sign Support

Structural Details

| Drawn KN    | Date 17.04.23         |
|-------------|-----------------------|
| Checked AB  | Scale @ A3<br>1:100   |
| Approved AB | Status FOR DISCUSSION |