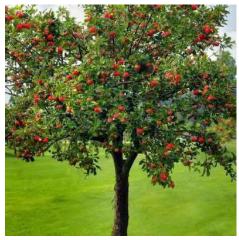

ABL = FD = 17 = 02

ABL = FD = 17 = 0.
Original Size Scale

1:150 A3 Revision

RABIH GEHA ARCHITECTS

Beirut Central District, Lebano Dubai Design District, UA

01

T1 - TREE 1 QUANTITY: 1

T2 - TREE 2 QUANTITY: 4

T1: TREE 1 - MAIN APPLE TREE REFERENCE

T2: TREE 2 - SMALL APPLE TREE REFERENCE

is drawing shows an architectural concept a

All dimensions, structural calculations and technical shop drawings must be verified and approved on tiby registered engineers and all relevant local.