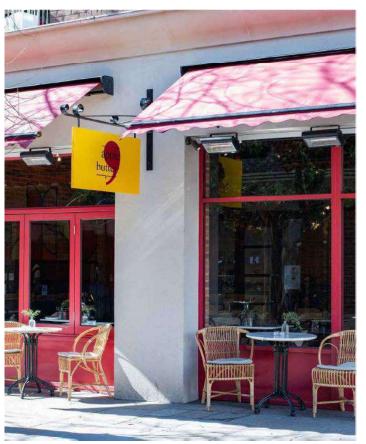

#### FURNITURE LAYOUT

Date

SEPTEMBER 2023

Page Number

ABL - FD - 15 - 01

Original Size Scale

A3 1:150

Revision 01

All changes must be communicated to RG/ARCH[TECTS for architectonic assessment,

.....

TL: TABLE LEGS REFERENCE QUANTITY: 26

OC: OUTDOOR CHAIR - KAJA INTERIORS - TOBY III
QUANTITY: 12

IC: INDOOR CHAIR - BLACK MANGO - SALSA RATTAN & BENTWOOD DINING CHAIR BLACK QUANTITY: 50

Project Name

APPLE BUTTER LANGHAM

Phase

FINAL DESIGN

Description

FURNITURE - TABLE LEGS & CHAIRS

ate

SEPTEMBER 2023