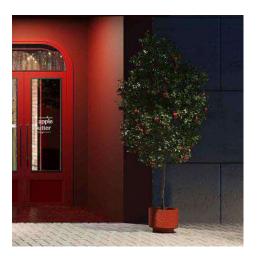

ABL = FD = 17 = 02

ABL = FD = 17 = 0.
Original Size Scale

1:150 A3 Revision

RABIH GEHA ARCHITECTS

Beirut Central District, Lebano Dubai Design District, UA

01

T1 - TREE 1 QUANTITY: 1

T2 - TREE 2 QUANTITY: 4

T1: TREE 1 - MAIN APPLE TREE REFERENCE

T2: TREE 2 - SMALL APPLE TREE REFERENCE

is drawing shows an architectural concept a

All dimensions, structural calculations and technical shop drawings must be verified and approved on tiby registered engineers and all relevant local.