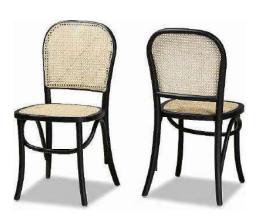

All changes must be communicated to RG/ARCH[TECTS for architectonic assessment,

.....

TL: TABLE LEGS REFERENCE QUANTITY: 26

OC: OUTDOOR CHAIR - KAJA INTERIORS - TOBY III
QUANTITY: 12

IC: INDOOR CHAIR - BLACK MANGO - SALSA RATTAN & BENTWOOD DINING CHAIR BLACK QUANTITY: 50

Project Name

APPLE BUTTER LANGHAM

Phase

FINAL DESIGN

Description

FURNITURE - TABLE LEGS & CHAIRS

ate

SEPTEMBER 2023