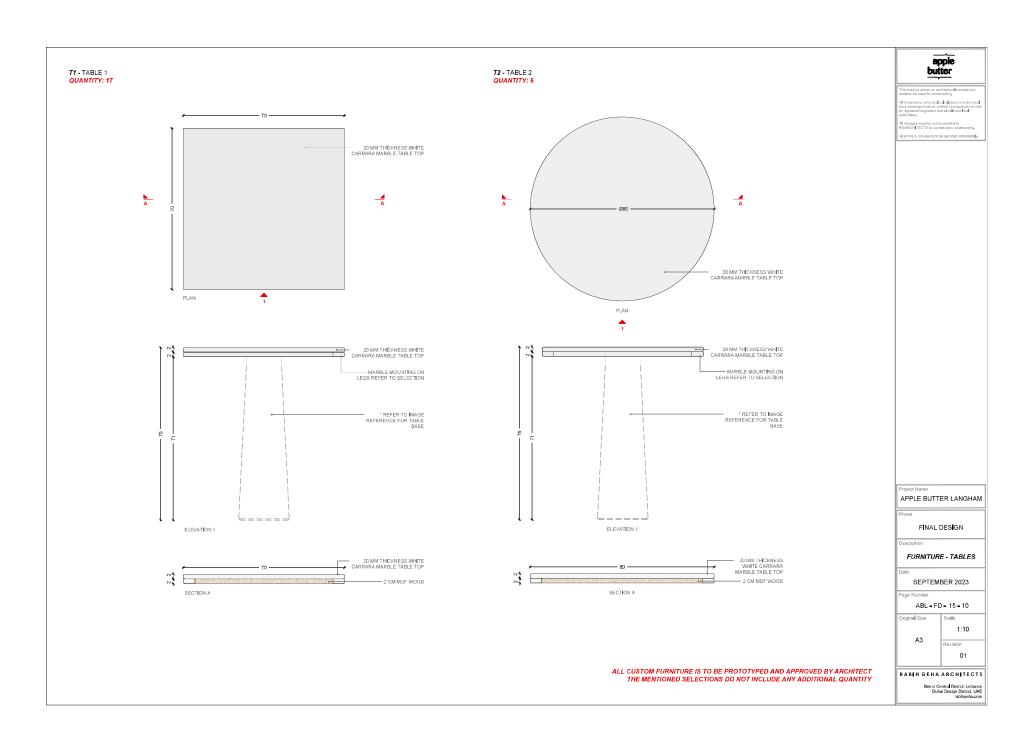

All changes must be communicated to RG/ARCH[TECTS for architectonic assessment,

.....

TL: TABLE LEGS REFERENCE QUANTITY: 26

OC: OUTDOOR CHAIR - KAJA INTERIORS - TOBY III
QUANTITY: 12

IC: INDOOR CHAIR - BLACK MANGO - SALSA RATTAN & BENTWOOD DINING CHAIR BLACK QUANTITY: 50

Project Name

APPLE BUTTER LANGHAM

Phase

FINAL DESIGN

Description

FURNITURE - TABLE LEGS & CHAIRS

ate

SEPTEMBER 2023

Page Number

ABL = FD - 15 = 12

Original Size Scale

Revision 01

RABIH GEHA ARCHITECTS

Beirut Central District, Lebano Dubai Design District, UA

BS: BLADE SIGNAGE REFERENCE