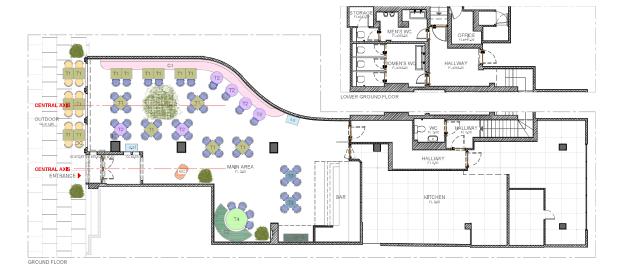

#### FURNITURE LAYOUT

Date

SEPTEMBER 2023

Page Number

ABL - FD - 15 - 01

Original Size Scale

A3 1:150

Revision 01