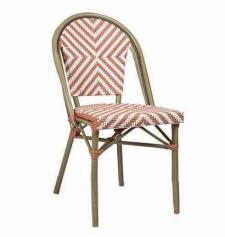

All changes must be communicated to RG/ARCH[TECTS for architectonic assessment,

.....

TL: TABLE LEGS REFERENCE QUANTITY: 26

OC: OUTDOOR CHAIR - KAJA INTERIORS - TOBY III
QUANTITY: 12

IC: INDOOR CHAIR - BLACK MANGO - SALSA RATTAN & BENTWOOD DINING CHAIR BLACK QUANTITY: 50

Project Name

APPLE BUTTER LANGHAM

Phase

FINAL DESIGN

Description

FURNITURE - TABLE LEGS & CHAIRS

ate

SEPTEMBER 2023