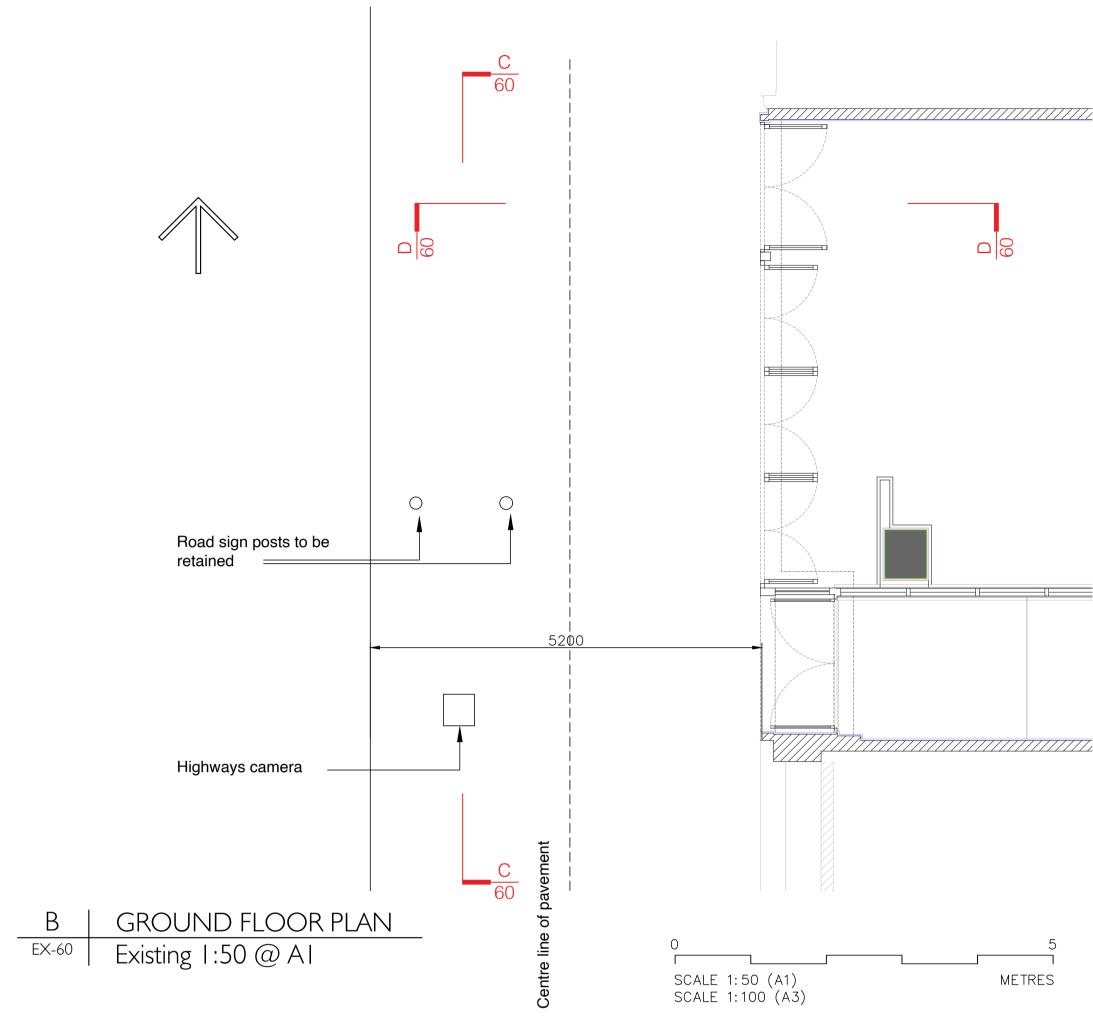

Any discrepancies are to be reported immediately to the Architect or Main Contractor

External Seating proposals
4-5 LANGHAM PLACE LONDON W1B 3DG

Existing plan and elevation and section

1481 EX-60 -**PLANNING** Scale Date Drawn 1:50/100 @ A1 SEPT'23 NH