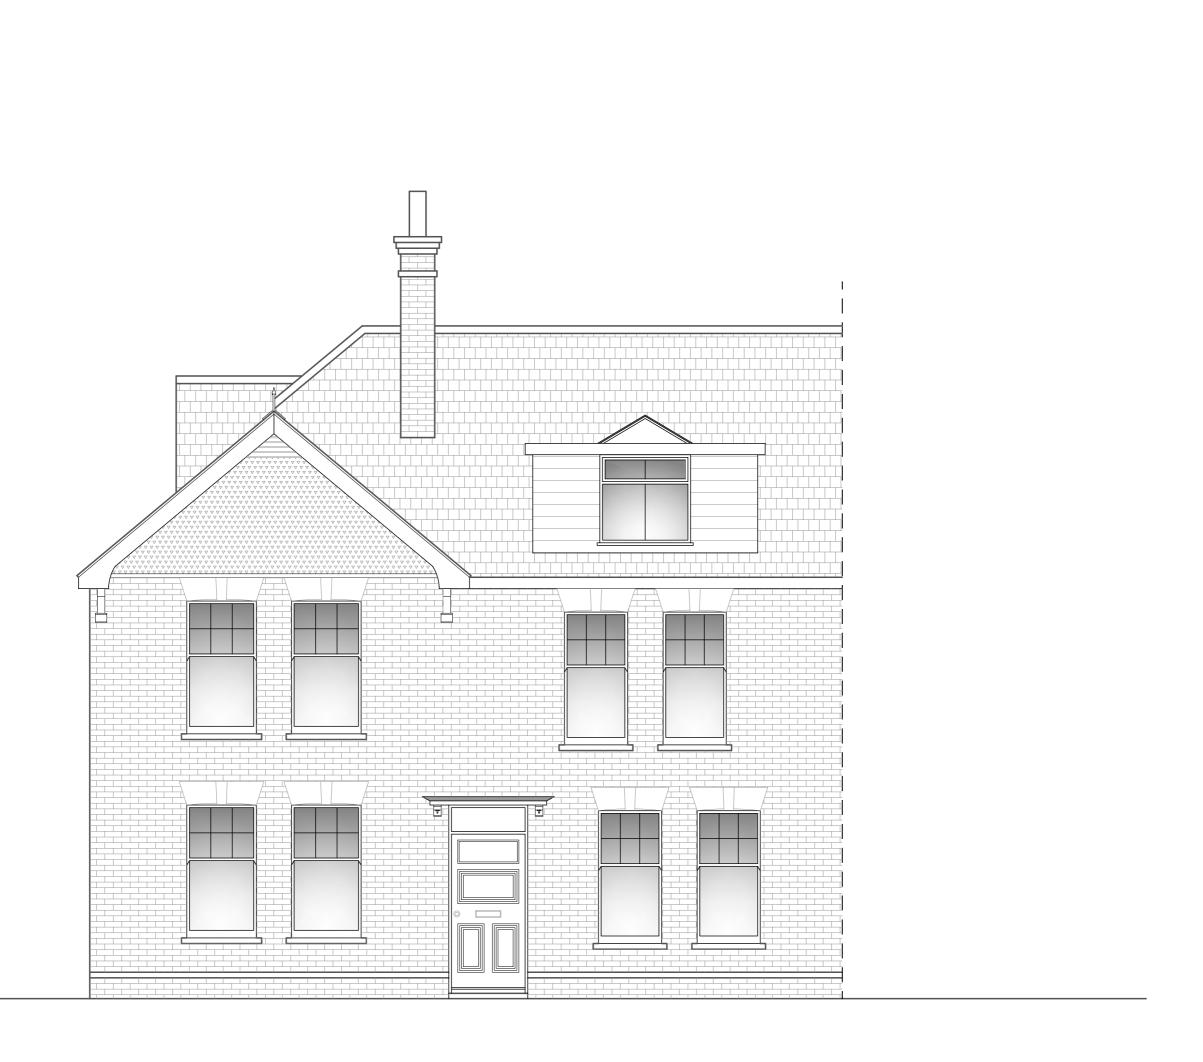

Existing Front (E) Elevation 1:50

| All dimensions and details should be checked on site prior to commencement of work by the Client or Co                                                                                                                                                                     |
|----------------------------------------------------------------------------------------------------------------------------------------------------------------------------------------------------------------------------------------------------------------------------|
| Seven Nine Design Services retain copyright of design, scheme and ownership of the drawings.  Drawings should be read in conjunction with structural engineer's drawings and information.  All works are to comply with current regulations, British & European Standards. |
| Before works commence it is the responsibility of the home owner to serve party wall notices to all neigl applicable.  All drawings are to be read in conjunction with Structural Engineer's Notes & Calculations. Structural En                                           |
| Calculations and Drawings override Seven Nine Design Services.  When printing PDF's it is the responsibility of the user to verify that the resulting prints are to the correct                                                                                            |