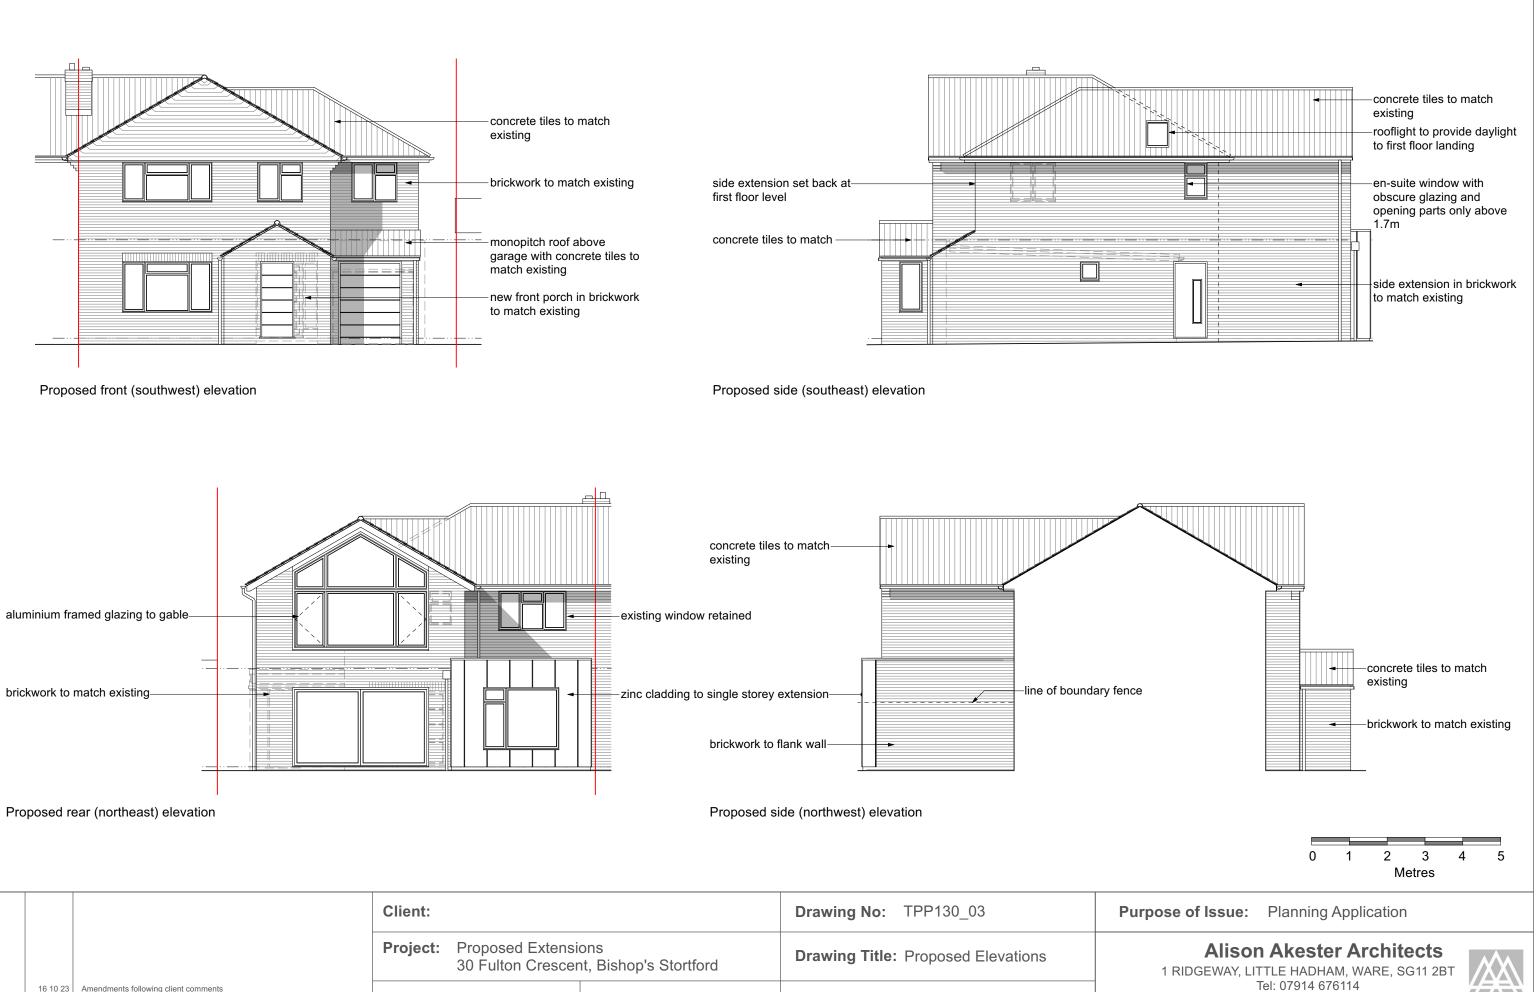

|  |                           |                                                                                                            | Client:  |                                                               |                  | Drawing No: TPP130_03              | Purpose |
|--|---------------------------|------------------------------------------------------------------------------------------------------------|----------|---------------------------------------------------------------|------------------|------------------------------------|---------|
|  |                           |                                                                                                            | Project: | Proposed Extensions<br>30 Fulton Crescent, Bishop's Stortford |                  | Drawing Title: Proposed Elevations | 11      |
|  | B<br>A<br><b>Revision</b> | 16 10 23 Amendments following client comments   02 10 23 Amendments following client comments   Date Notes | Scale:   | 1:100 @ A3                                                    | Date: 07/09/2023 | Rev: B                             |         |