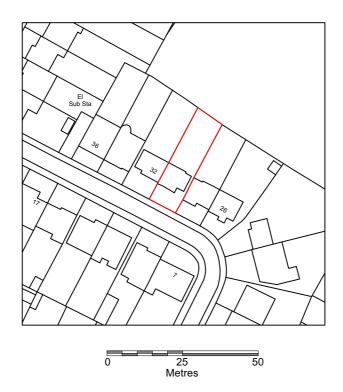

| Client:  |                                                            |                  | Drawing No: TPP130_OS             | Purpose of Issue: Planning Application                               |
|----------|------------------------------------------------------------|------------------|-----------------------------------|----------------------------------------------------------------------|
| Project: | Proposed Extensions 30 Fulton Crescent, Bishop's Stortford |                  | Drawing Title: Site Location Plan | Alison Akester Architects  1 RIDGEWAY, LITTLE HADHAM, WARE, SG11 2BT |
| Scale:   | 1:1250 @ A4                                                | Date: 16/10/2023 | Rev: -                            | Tel: 07914 676114<br>E: alison@aakarchitects.co.uk                   |