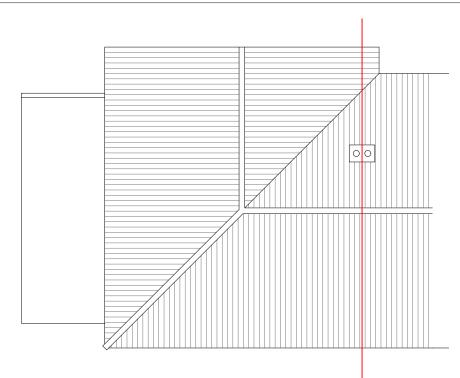

Existing roof plan

Existing rear (northeast) elevation

| Existing | ground | floor | plan |
|----------|--------|-------|------|
|----------|--------|-------|------|

|          |      |       | Client:                                                                      |            |                                 |            | Drawing No: TPP130_01 | Purpose |
|----------|------|-------|------------------------------------------------------------------------------|------------|---------------------------------|------------|-----------------------|---------|
|          |      |       | <b>Project:</b> Proposed Extension<br>30 Fulton Crescent, Bishop's Stortford |            | Drawing Title: Existing Details | 1 F        |                       |         |
| Revision | Date | Notes | Scale:                                                                       | 1:100 @ A3 | Date:                           | 16/08/2023 | Rev: -                |         |