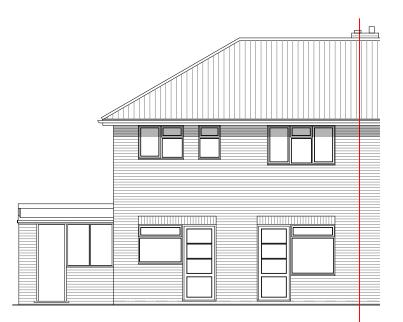

Existing roof plan

Existing rear (northeast) elevation

| Existing | ground | floor | plan |
|----------|--------|-------|------|
|----------|--------|-------|------|

|          |      |       | Client:                                                                      |            |                                 |            | Drawing No: TPP130_01 | Purpose |
|----------|------|-------|------------------------------------------------------------------------------|------------|---------------------------------|------------|-----------------------|---------|
|          |      |       | <b>Project:</b> Proposed Extension<br>30 Fulton Crescent, Bishop's Stortford |            | Drawing Title: Existing Details | 1 F        |                       |         |
| Revision | Date | Notes | Scale:                                                                       | 1:100 @ A3 | Date:                           | 16/08/2023 | Rev: -                |         |