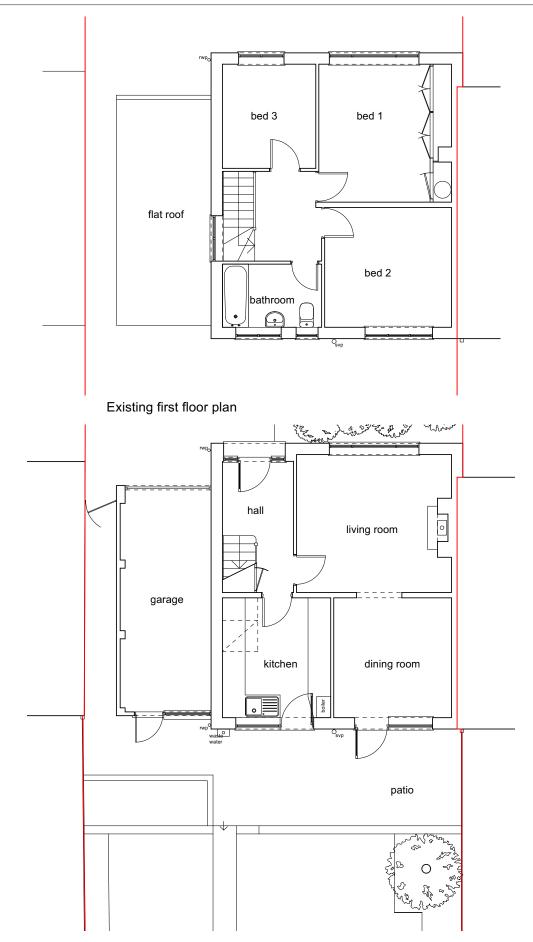

Existing roof plan

Existing rear (northeast) elevation

| Existing | ground | floor | plan |
|----------|--------|-------|------|
|----------|--------|-------|------|

|          |      |       | Client:                                                                      |            |                                 |            | Drawing No: TPP130_01 | Purpose |
|----------|------|-------|------------------------------------------------------------------------------|------------|---------------------------------|------------|-----------------------|---------|
|          |      |       | <b>Project:</b> Proposed Extension<br>30 Fulton Crescent, Bishop's Stortford |            | Drawing Title: Existing Details | 1 F        |                       |         |
| Revision | Date | Notes | Scale:                                                                       | 1:100 @ A3 | Date:                           | 16/08/2023 | Rev: -                |         |