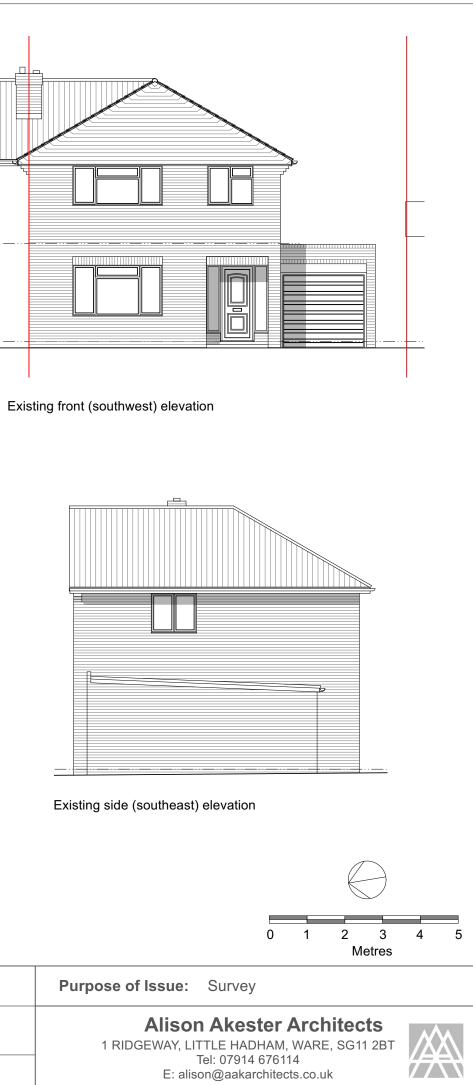

Existing roof plan

Existing rear (northeast) elevation

| Existing | ground | floor | plan |
|----------|--------|-------|------|
|----------|--------|-------|------|

|          |      |       | Client:                                                                      |            |                                 |            | Drawing No: TPP130_01 | Purpose |
|----------|------|-------|------------------------------------------------------------------------------|------------|---------------------------------|------------|-----------------------|---------|
|          |      |       | <b>Project:</b> Proposed Extension<br>30 Fulton Crescent, Bishop's Stortford |            | Drawing Title: Existing Details | 1 F        |                       |         |
| Revision | Date | Notes | Scale:                                                                       | 1:100 @ A3 | Date:                           | 16/08/2023 | Rev: -                |         |