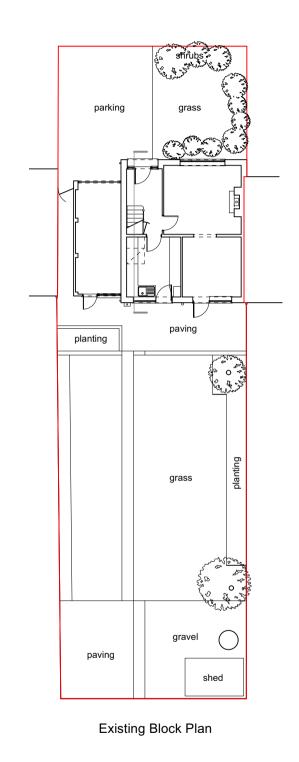

Proposed Block Plan

Revision

Date

| Client: |                                                            |                         | Drawing No: TPP130_BP      | Purpose of Issue: Planning Application                              |
|---------|------------------------------------------------------------|-------------------------|----------------------------|---------------------------------------------------------------------|
| Project | Proposed Extensions 30 Fulton Crescent, Bishop's Stortford |                         | Drawing Title: Block Plans | Alison Akester Architects 1 RIDGEWAY, LITTLE HADHAM, WARE, SG11 2BT |
| Scale:  | 1:200 @ A3                                                 | <b>Date:</b> 02/10/2023 | Rev: -                     | Tel: 07914 676114<br>E: alison@aakarchitects.co.uk                  |