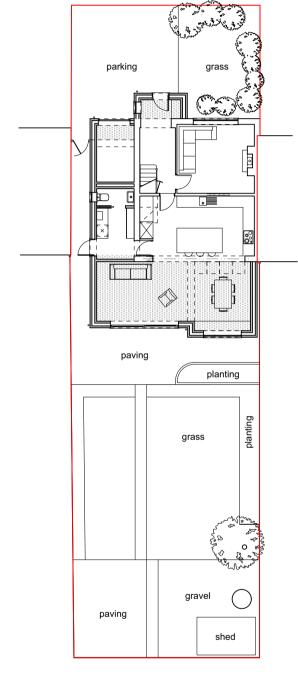

Proposed Block Plan

Revision

Date

| Client: |                                                            |                         | Drawing No: TPP130_BP      | Purpose of Issue: Planning Application                              |
|---------|------------------------------------------------------------|-------------------------|----------------------------|---------------------------------------------------------------------|
| Project | Proposed Extensions 30 Fulton Crescent, Bishop's Stortford |                         | Drawing Title: Block Plans | Alison Akester Architects 1 RIDGEWAY, LITTLE HADHAM, WARE, SG11 2BT |
| Scale:  | 1:200 @ A3                                                 | <b>Date:</b> 02/10/2023 | Rev: -                     | Tel: 07914 676114<br>E: alison@aakarchitects.co.uk                  |