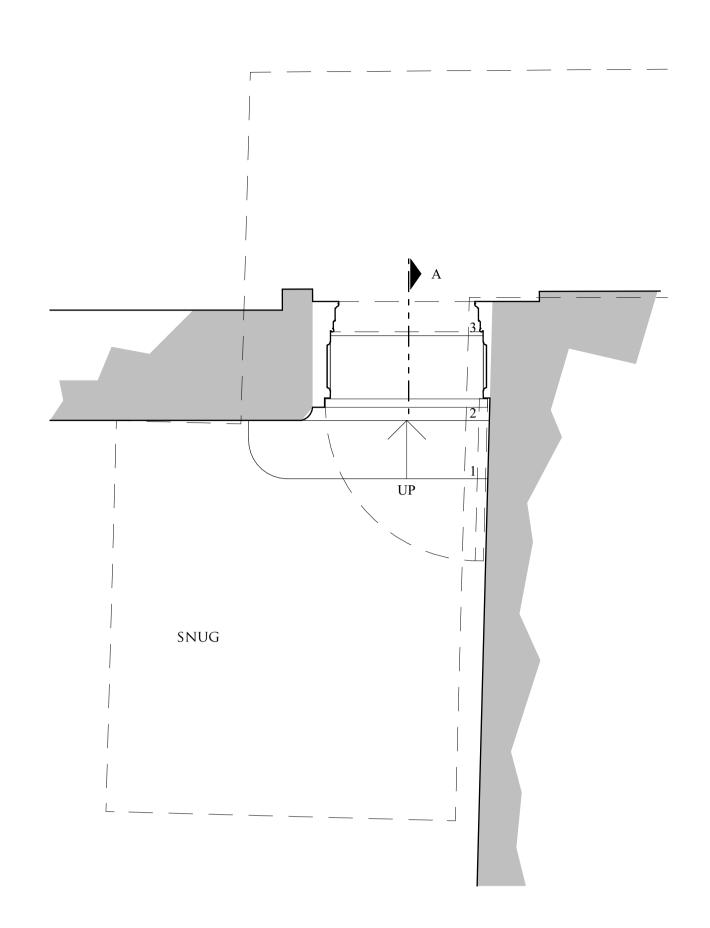

GROUND FLOOR PLAN - AS EXISTING

BASEMENT PLAN - AS PROPOSED

PHOTO 1 - EXISTING FLOOR STRUCURE IN BASEMENT

PHOTO 2 - EXISTING FLOOR STRUCURE IN BASEMENT

PHOTO 3 - EXISTING FLOOR STRUCURE IN BASEMENT

A 14.09.23 Planning status indicated. Joist size amended. Levels added.