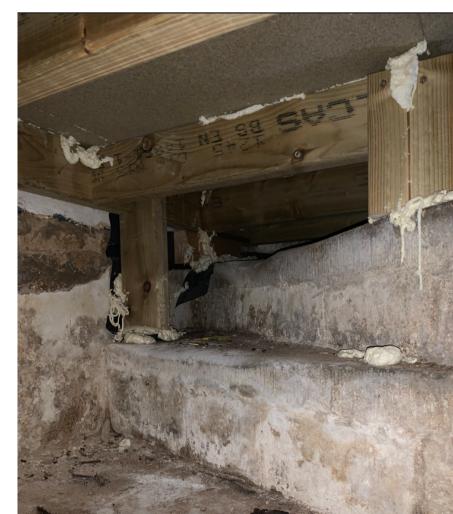

GROUND FLOOR PLAN - AS EXISTING

BASEMENT PLAN - AS PROPOSED

PHOTO 1 - EXISTING FLOOR STRUCURE IN BASEMENT

PHOTO 2 - EXISTING FLOOR STRUCURE IN BASEMENT

PHOTO 3 - EXISTING FLOOR STRUCURE IN BASEMENT

A 14.09.23 Planning status indicated. Joist size amended. Levels added.