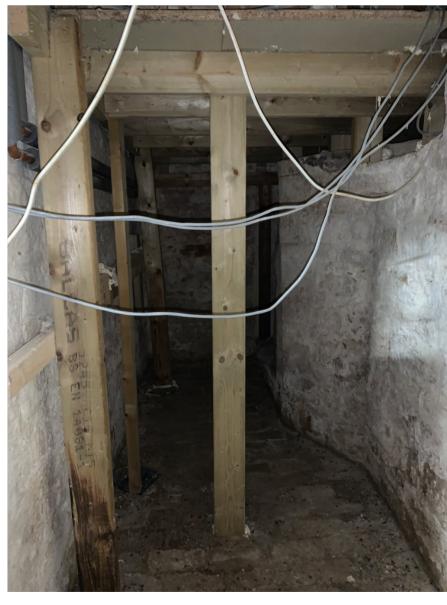

GROUND FLOOR PLAN - AS EXISTING

BASEMENT PLAN - AS PROPOSED

PHOTO 1 - EXISTING FLOOR STRUCURE IN BASEMENT

PHOTO 2 - EXISTING FLOOR STRUCURE IN BASEMENT

PHOTO 3 - EXISTING FLOOR STRUCURE IN BASEMENT

A 14.09.23 Planning status indicated. Joist size amended. Levels added.