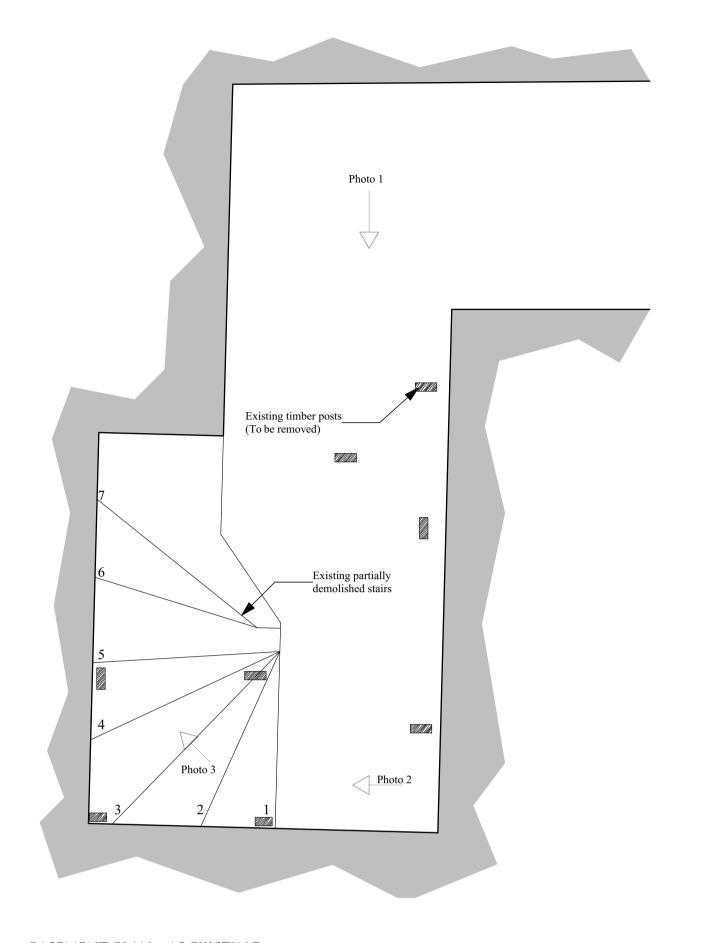

GROUND FLOOR PLAN - AS EXISTING

BASEMENT PLAN - AS PROPOSED

PHOTO 1 - EXISTING FLOOR STRUCURE IN BASEMENT

PHOTO 2 - EXISTING FLOOR STRUCURE IN BASEMENT

PHOTO 3 - EXISTING FLOOR STRUCURE IN BASEMENT

A 14.09.23 Planning status indicated. Joist size amended. Levels added.