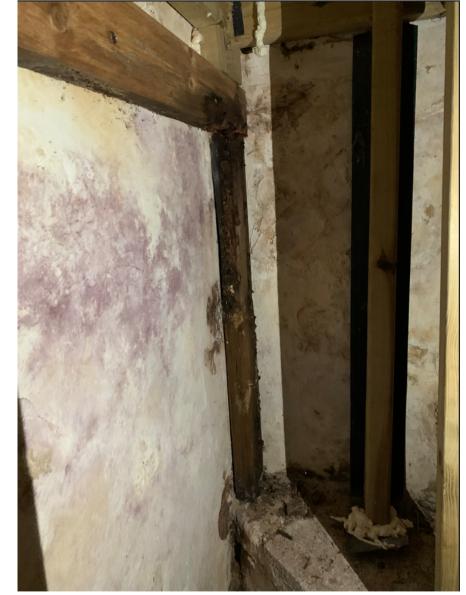

GROUND FLOOR PLAN - AS EXISTING

BASEMENT PLAN - AS PROPOSED

PHOTO 1 - EXISTING FLOOR STRUCURE IN BASEMENT

PHOTO 2 - EXISTING FLOOR STRUCURE IN BASEMENT

PHOTO 3 - EXISTING FLOOR STRUCURE IN BASEMENT

A 14.09.23 Planning status indicated. Joist size amended. Levels added.