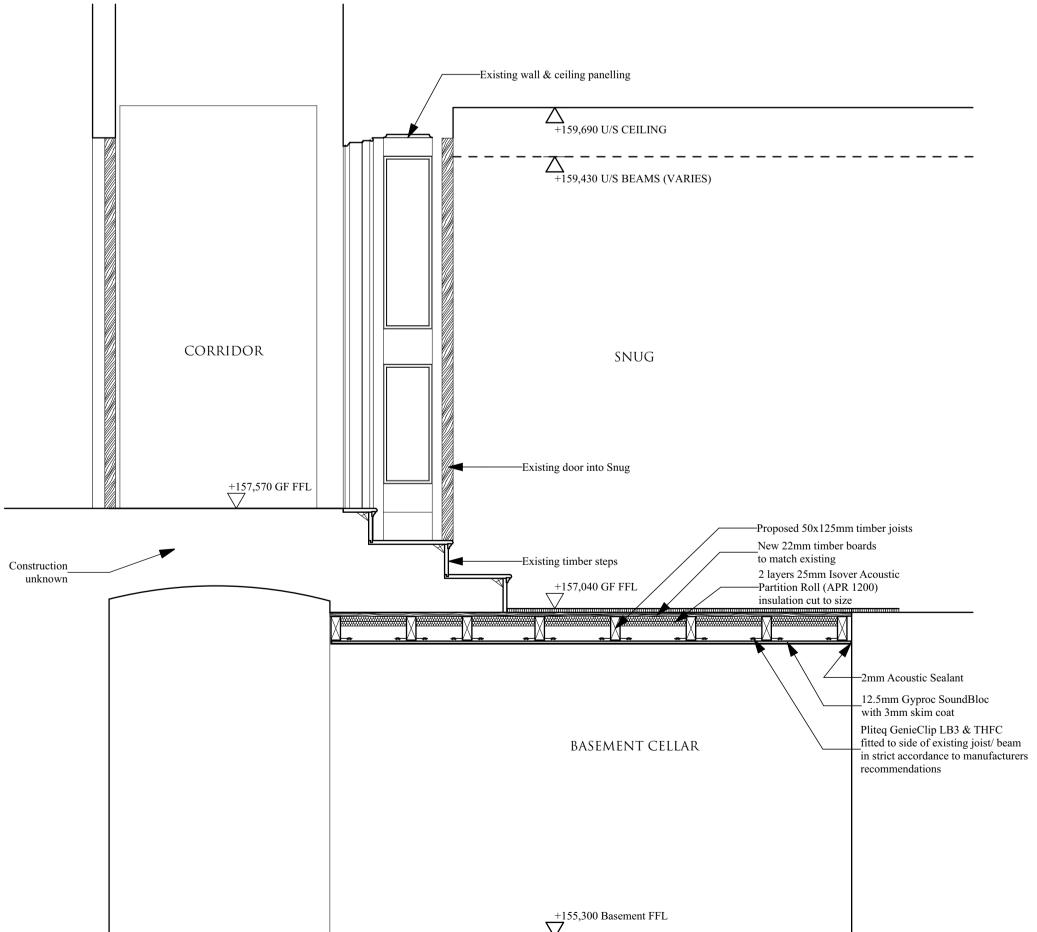

GROUND FLOOR PLAN - AS EXISTING

BASEMENT PLAN - AS PROPOSED

PHOTO 1 - EXISTING FLOOR STRUCURE IN BASEMENT

PHOTO 2 - EXISTING FLOOR STRUCURE IN BASEMENT

PHOTO 3 - EXISTING FLOOR STRUCURE IN BASEMENT

A 14.09.23 Planning status indicated. Joist size amended. Levels added.