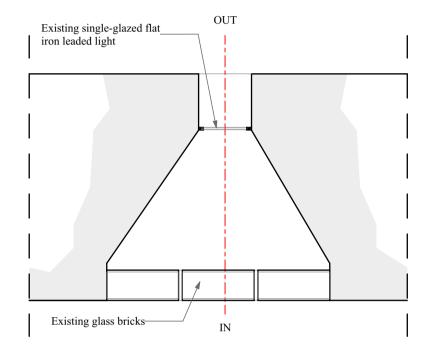

EXISTING INTERNAL ELEVATION 1:10

existing external elevation 1:10

PHOTO OF EXISTING EXTERNAL ELEVATION

PHOTO OF EXISTING STONE JAMB

plan as existing 1:10 wg13

external elevation 1:10 as proposed

PROPOSED SECONDARY DOUBLE GLAZING