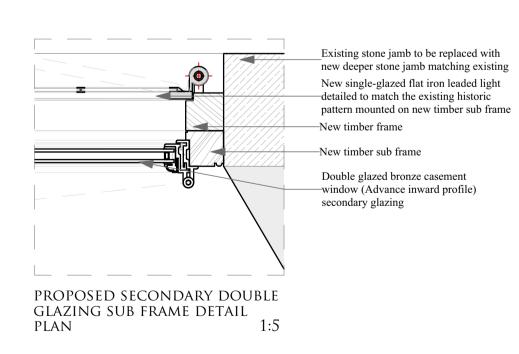

EXISTING INTERNAL ELEVATION 1:10

existing external elevation 1:10

PHOTO OF EXISTING EXTERNAL ELEVATION

PHOTO OF EXISTING STONE JAMB

plan as existing 1:10 wg13

external elevation 1:10 as proposed

PROPOSED SECONDARY DOUBLE GLAZING

internal elevation 1:10 as proposed

plan as proposed 1:10 wg13