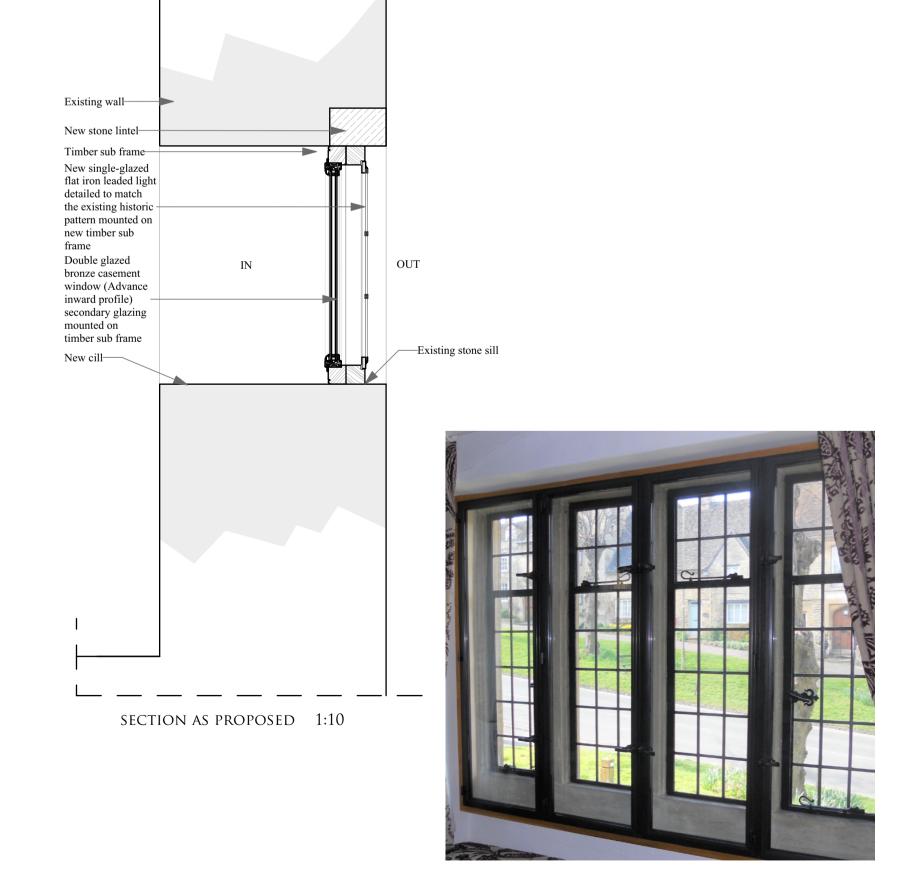

EXISTING INTERNAL ELEVATION 1:10



existing external elevation 1:10



PHOTO OF EXISTING EXTERNAL ELEVATION



PHOTO OF EXISTING STONE JAMB



plan as existing 1:10 wg13





external elevation 1:10 as proposed



PROPOSED SECONDARY DOUBLE GLAZING



| ВА  | 14.09.23 | Proposed window splay extended. Planning status indicated. Sheet re-named to show cottage bathroom window details. |
|-----|----------|--------------------------------------------------------------------------------------------------------------------|
| REV | DATE     | NOTES                                                                                                              |

## <u>PLANNING</u>

CRAIG HAMILTON ARCHITECTS L<sup>TD</sup> COED MAWR FARM, HUNDRED HOUSE, RADNORSHIRE LD1 5RP · T:01982 553312 OLD STABLE BLOCK, INCUHIVE SPACE, HURSLEY PARK ROAD, HURSLEY SO21 2JN

| PROJECT        | The Old Rectory, Withington |            |               |  |
|----------------|-----------------------------|------------|----------