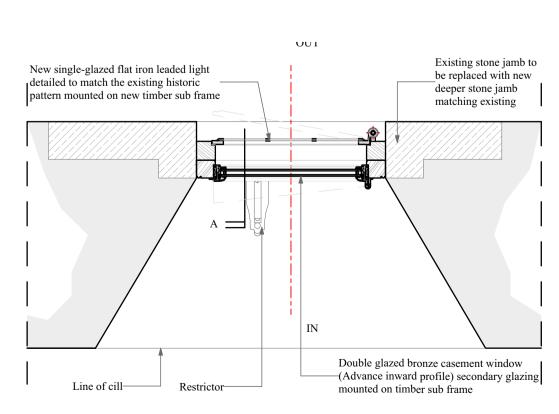

EXISTING INTERNAL ELEVATION 1:10

existing external elevation 1:10

PHOTO OF EXISTING EXTERNAL ELEVATION

PHOTO OF EXISTING STONE JAMB

plan as existing 1:10 wg13

external elevation 1:10 as proposed

PROPOSED SECONDARY DOUBLE GLAZING

internal elevation 1:10 as proposed

plan as proposed 1:10 wg13