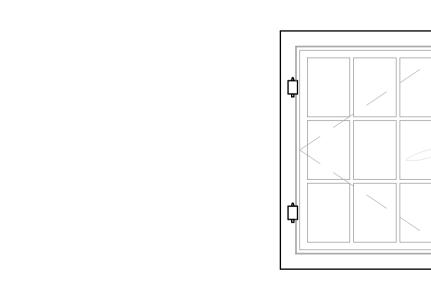

EXISTING INTERNAL ELEVATION 1:10



existing external elevation 1:10



PHOTO OF EXISTING EXTERNAL ELEVATION



PHOTO OF EXISTING STONE JAMB



plan as existing 1:10 wg13





external elevation 1:10 as proposed



PROPOSED SECONDARY DOUBLE GLAZING



| ВА  | 14.09.23 | Proposed window splay extended. Planning status indicated. Sheet re-named to show cottage bathroom window details. |
|-----|----------|--------------------------------------------------------------------------------------------------------------------|
| REV | DATE     | NOTES                                                                                                              |

## <u>PLANNING</u>

CRAIG HAMILTON ARCHITECTS L<sup>TD</sup> COED MAWR FARM, HUNDRED HOUSE, RADNORSHIRE LD1 5RP · T:01982 553312 OLD STABLE BLOCK, INCUHIVE SPACE, HURSLEY PARK ROAD, HURSLEY SO21 2JN

| PROJECT        | The Old Rectory, Withington |            |               |  |
|----------------|--------------