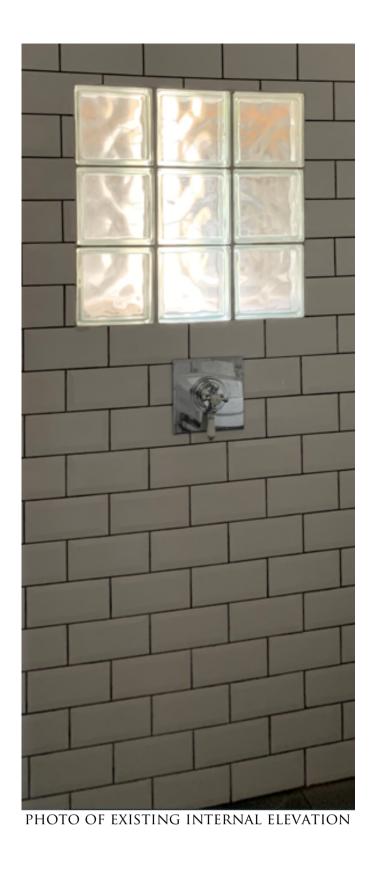

EXISTING INTERNAL ELEVATION 1:10

existing external elevation 1:10

PHOTO OF EXISTING EXTERNAL ELEVATION

PHOTO OF EXISTING STONE JAMB

plan as existing 1:10 wg13

external elevation 1:10 as proposed

PROPOSED SECONDARY DOUBLE GLAZING