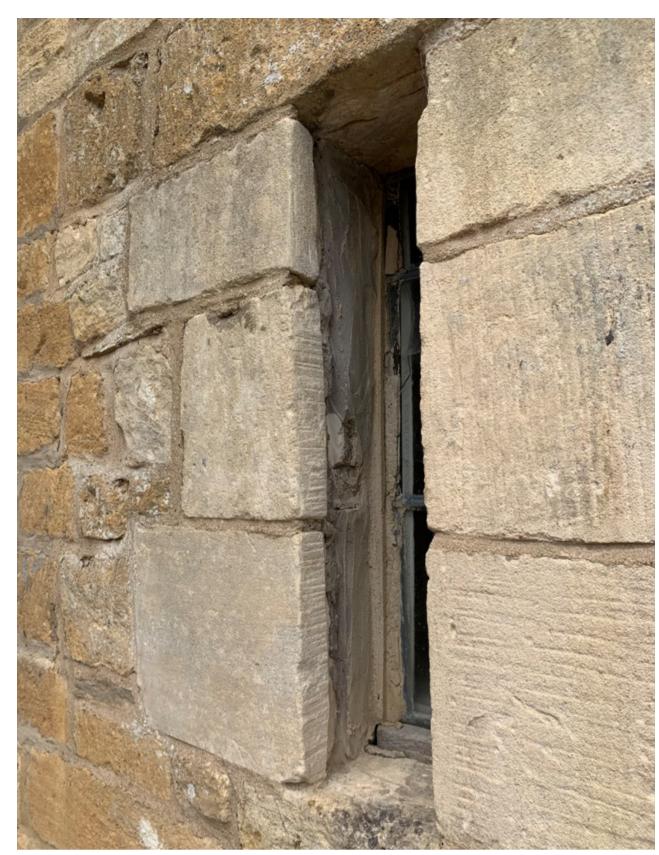

EXISTING INTERNAL ELEVATION 1:10

existing external elevation 1:10

PHOTO OF EXISTING EXTERNAL ELEVATION

PHOTO OF EXISTING STONE JAMB

plan as existing 1:10 wg13

external elevation 1:10 as proposed

PROPOSED SECONDARY DOUBLE GLAZING