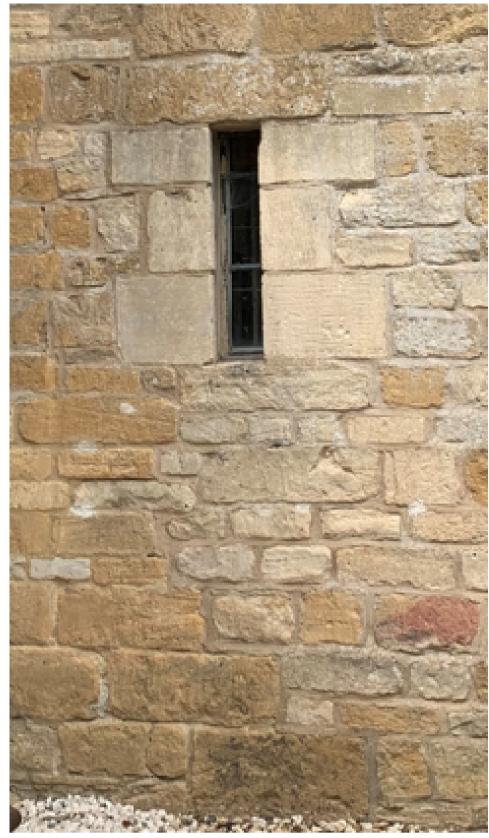

EXISTING INTERNAL ELEVATION 1:10

existing external elevation 1:10

PHOTO OF EXISTING EXTERNAL ELEVATION

PHOTO OF EXISTING STONE JAMB

plan as existing 1:10 wg13

external elevation 1:10 as proposed

PROPOSED SECONDARY DOUBLE GLAZING