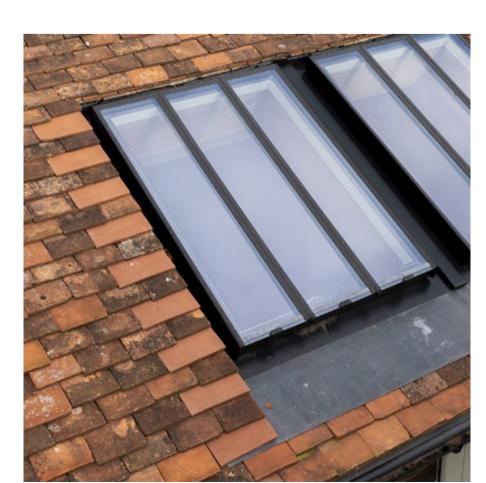

PROPOSED ROOFLIGHT CILL DETAIL 1:5

PROPOSED CONSERVATION ROOFLIGHT

INTERNAL CONDITION OF EXISTING ROOFLIGHT

Planning status indicated. Photo of propsed conservation rooflight added.

A 14.09.23 insualtion added beneath cill bearer.