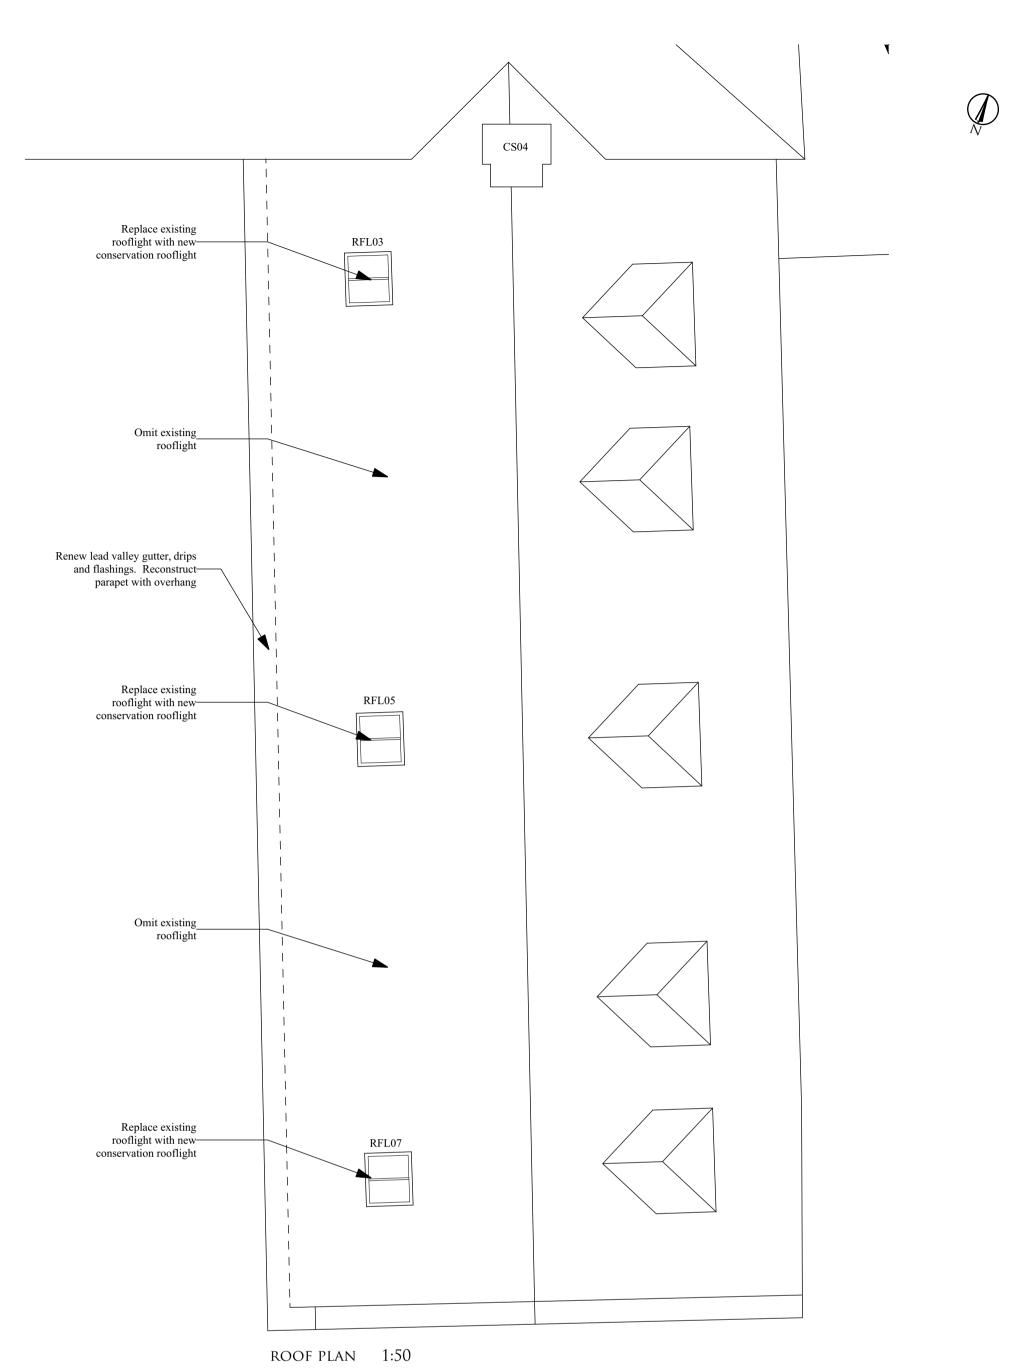

east wing - Existing rooflights

Conservation rooflight to be formed and installed in strict accordance with manufacturers guidelines Winder with an opening\_\_ distance of 300mm Low modulus neutral 18mm WBP plywood cure silicone perimeter fixed to timber packers seal to be laid in strict Integral timber linings accordance with -manufacturers installation Timber packers fixed to guideline structural support \*Ensure sealant to cill is \*Middle packer to be larger located where it will be to secure fixing point for covered by rooflight cill flange the ironmongery \_\_Cill hardwood tilting fillets Threaded rods to secure for shedding rain water bearers as per Structural — Engineer's drawings \_Code 6 Lead flashing dressed Bearers support please into rooflight flashing as per Structural Engineer's -32x6mm sawn beech timber lath fixed to underside of existing rafterswith SS clout --nails and painted with LimeLite Easy bond layer 13mm LimeLite renovating plaster with 2mm Limelite High Impact Finishing Plaster —Existing roof tiles Existing roofing felt —Existing battens Structural rafter support at jamb \_& structural trimmer support to head & cill as per Structural Engineer's drawings for details