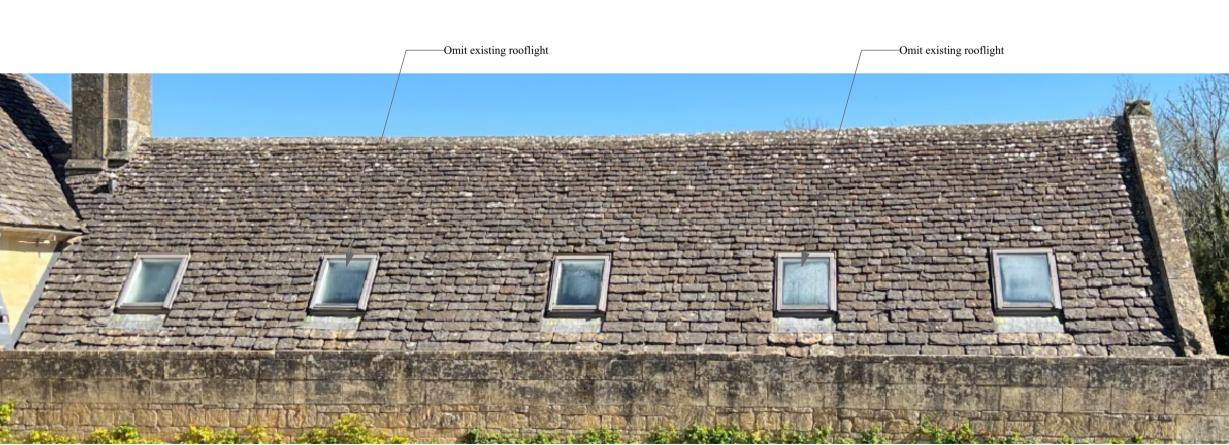

east wing - Existing rooflights

Conservation rooflight to be formed and installed in strict accordance with manufacturers guidelines Winder with an opening\_\_ distance of 300mm Low modulus neutral 18mm WBP plywood cure silicone perimeter fixed to timber packers seal to be laid in strict Integral timber linings accordance with -manufacturers installation Timber packers fixed to guideline structural support \*Ensure sealant to cill is \*Middle packer to be larger located where it will be to secure fixing point for covered by rooflight cill flange the ironmongery \_\_Cill hardwood tilting fillets Threaded rods to secure for shedding rain water bearers as per Structural — Engineer's drawings \_Code 6 Lead flashing dressed Bearers support please into rooflight flashing as per Structural Engineer's -32x6mm sawn beech timber lath fixed to underside of existing rafterswith SS clout --nails and painted with LimeLite Easy bond layer 13mm LimeLite renovating plaster with 2mm Limelite High Impact Finishing Plaster —Existing roof tiles Existing roofing felt —Existing battens Structural rafter support at jamb \_& structural trimmer support to head & cill as per Structural Engineer's drawings for details