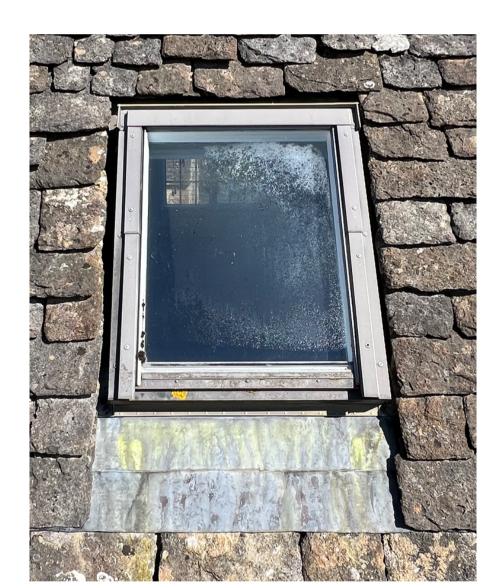

PROPOSED ROOFLIGHT CILL DETAIL 1:5

PROPOSED CONSERVATION ROOFLIGHT

INTERNAL CONDITION OF EXISTING ROOFLIGHT

Planning status indicated. Photo of propsed conservation rooflight added.

A 14.09.23 insualtion added beneath cill bearer.