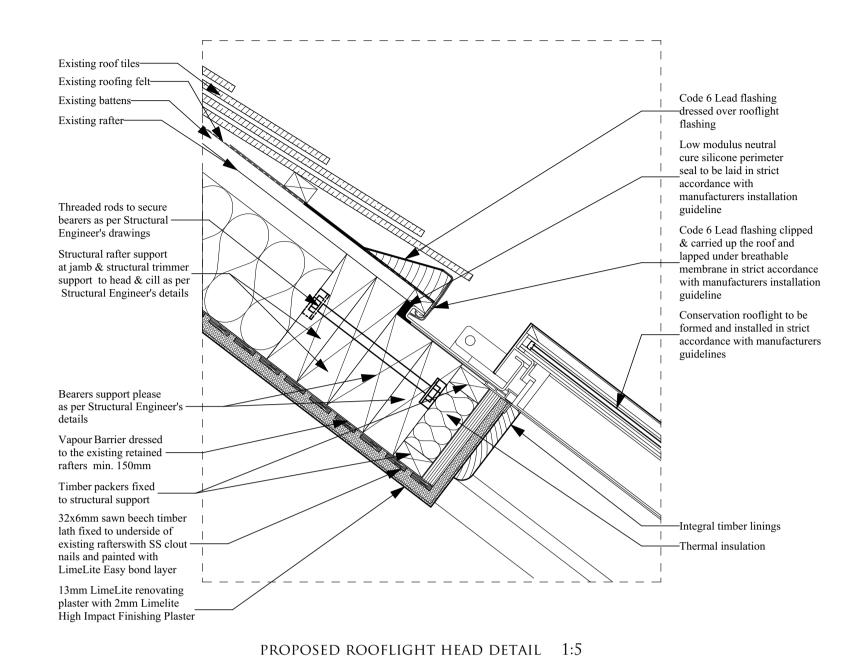

east wing - Existing rooflights

Conservation rooflight to be formed and installed in strict accordance with manufacturers guidelines Winder with an opening\_\_ distance of 300mm Low modulus neutral 18mm WBP plywood cure silicone perimeter fixed to timber packers seal to be laid in strict Integral timber linings accordance with -manufacturers installation Timber packers fixed to guideline structural support \*Ensure sealant to cill is \*Middle packer to be larger located where it will be to secure fixing point for covered by rooflight cill flange the ironmongery \_\_Cill hardwood tilting fillets Threaded rods to secure for shedding rain water bearers as per Structural — Engineer's drawings \_Code 6 Lead flashing dressed Bearers support please into rooflight flashing as per Structural Engineer's -32x6mm sawn beech timber lath fixed to underside of existing rafterswith SS clout --nails and painted with LimeLite Easy bond layer 13mm LimeLite renovating plaster with 2mm Limelite High Impact Finishing Plaster —Existing roof tiles Existing roofing felt —Existing battens Structural rafter support at jamb \_& structural trimmer support to head & cill as per Structural Engineer's drawings for details