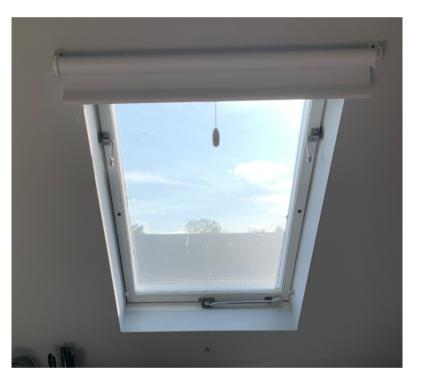

PROPOSED ROOFLIGHT CILL DETAIL 1:5

PROPOSED CONSERVATION ROOFLIGHT

INTERNAL CONDITION OF EXISTING ROOFLIGHT

Planning status indicated. Photo of propsed conservation rooflight added.

A 14.09.23 insualtion added beneath cill bearer.