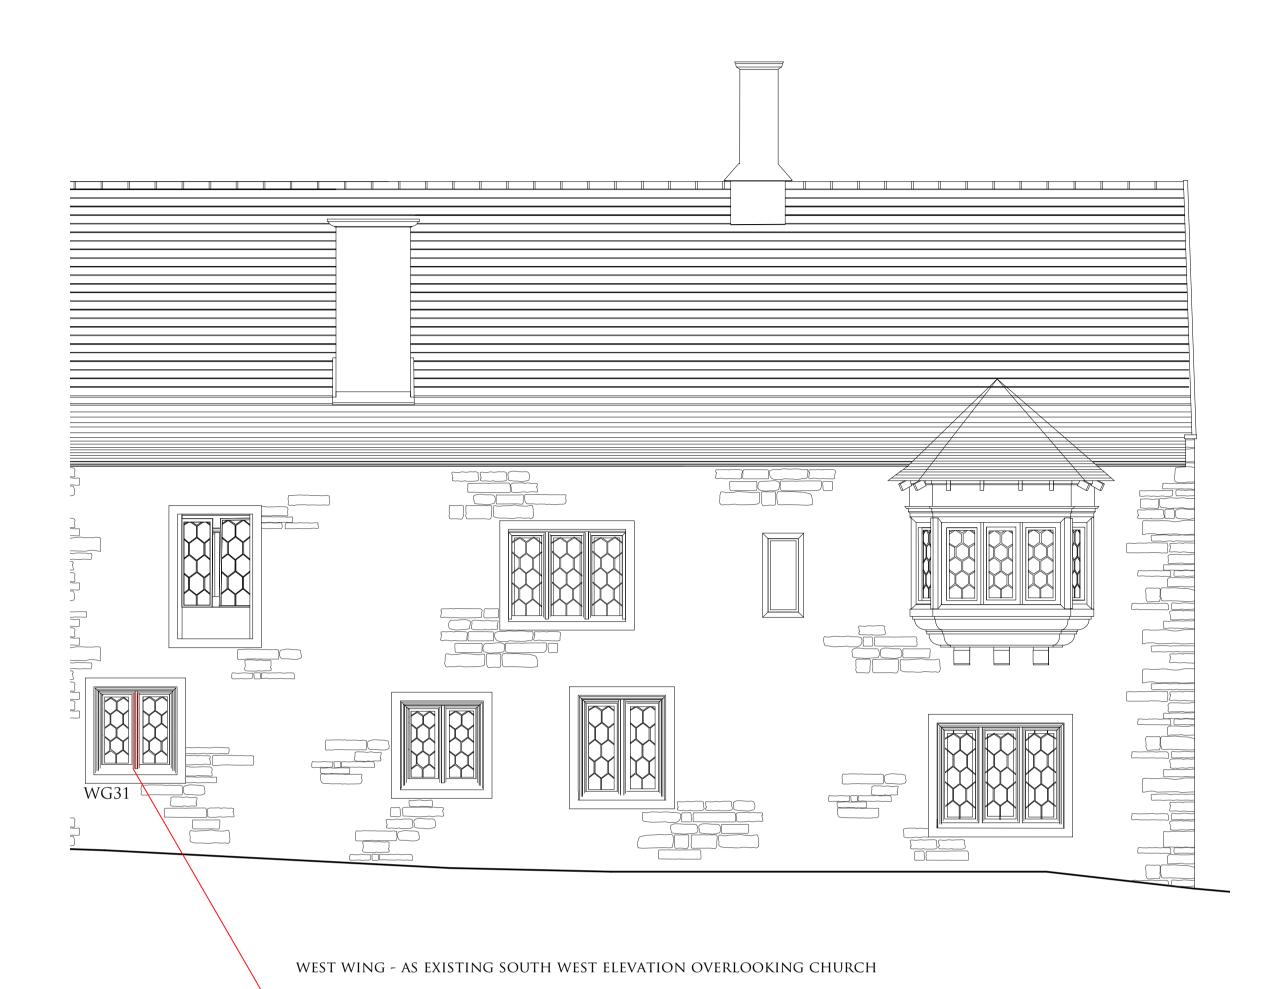

WG26 SIDE VIEW AS EXISTING PHOTO SHOWING THE DETERIORATION OF THE LEFT MULLION TO BE REPLACED

WG31 FRONT VIEW AS EXISTING PHOTO SHOWING THE DETERIORATION OF THE MULLION TO BE REPLACED

WG31 SIDE VIEW AS EXISTING PHOTO SHOWING THE DETERIORATION OF THE MULLION TO BE REPLACED