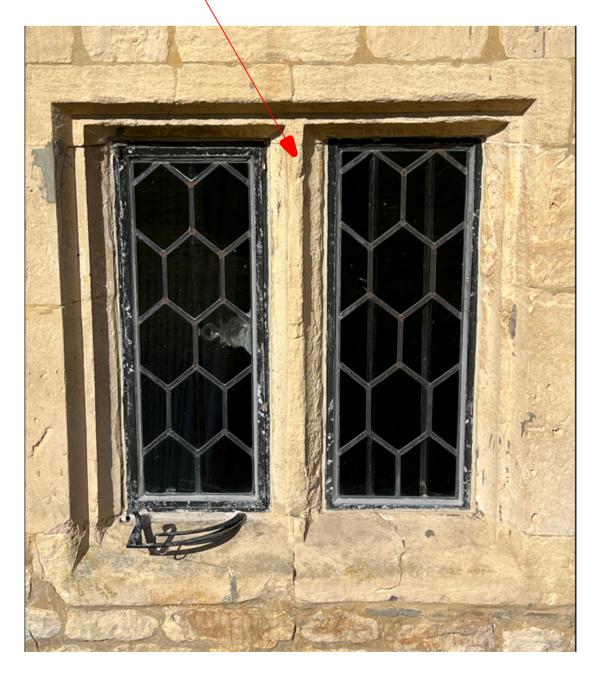

WG26 SIDE VIEW AS EXISTING PHOTO SHOWING THE DETERIORATION OF THE LEFT MULLION TO BE REPLACED

WG31 FRONT VIEW AS EXISTING PHOTO SHOWING THE DETERIORATION OF THE MULLION TO BE REPLACED

WG31 SIDE VIEW AS EXISTING PHOTO SHOWING THE DETERIORATION OF THE MULLION TO BE REPLACED