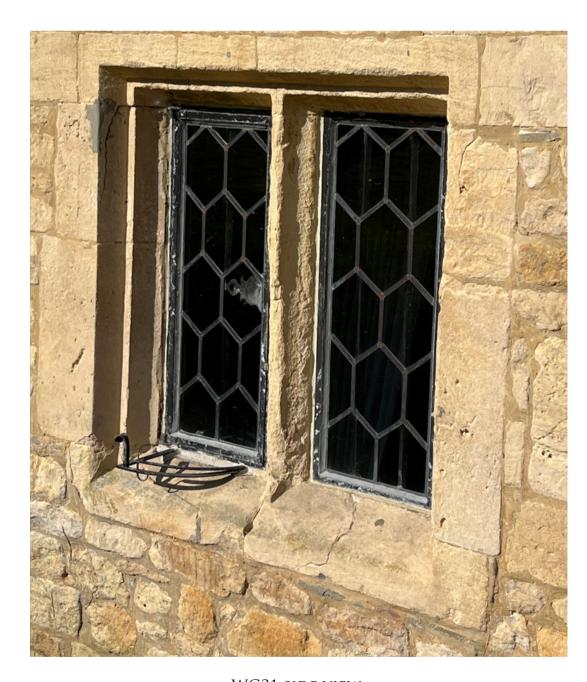

WG26 SIDE VIEW AS EXISTING PHOTO SHOWING THE DETERIORATION OF THE LEFT MULLION TO BE REPLACED

WG31 FRONT VIEW AS EXISTING PHOTO SHOWING THE DETERIORATION OF THE MULLION TO BE REPLACED

WG31 SIDE VIEW AS EXISTING PHOTO SHOWING THE DETERIORATION OF THE MULLION TO BE REPLACED