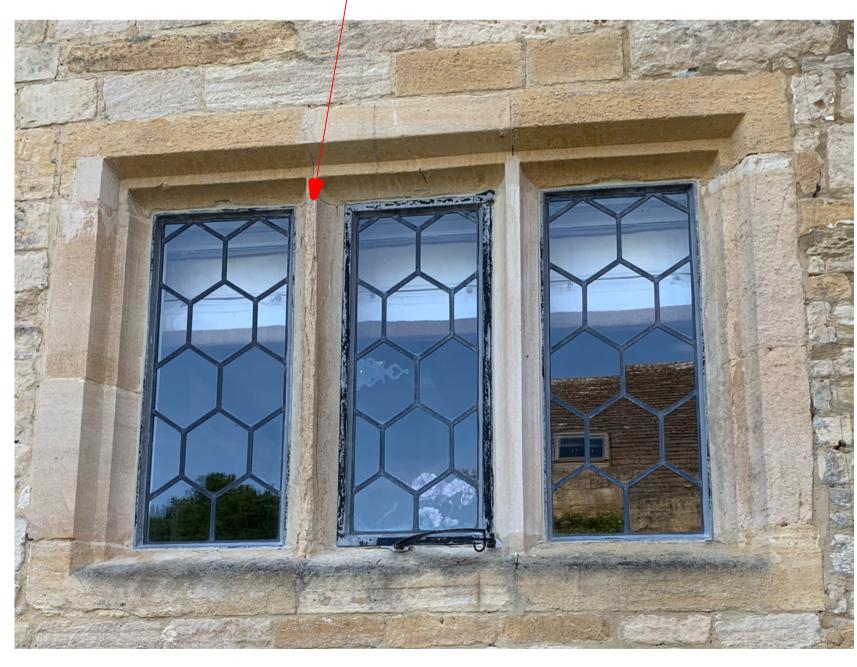

WG26 SIDE VIEW AS EXISTING PHOTO SHOWING THE DETERIORATION OF THE LEFT MULLION TO BE REPLACED

WG31 FRONT VIEW AS EXISTING PHOTO SHOWING THE DETERIORATION OF THE MULLION TO BE REPLACED

WG31 SIDE VIEW AS EXISTING PHOTO SHOWING THE DETERIORATION OF THE MULLION TO BE REPLACED