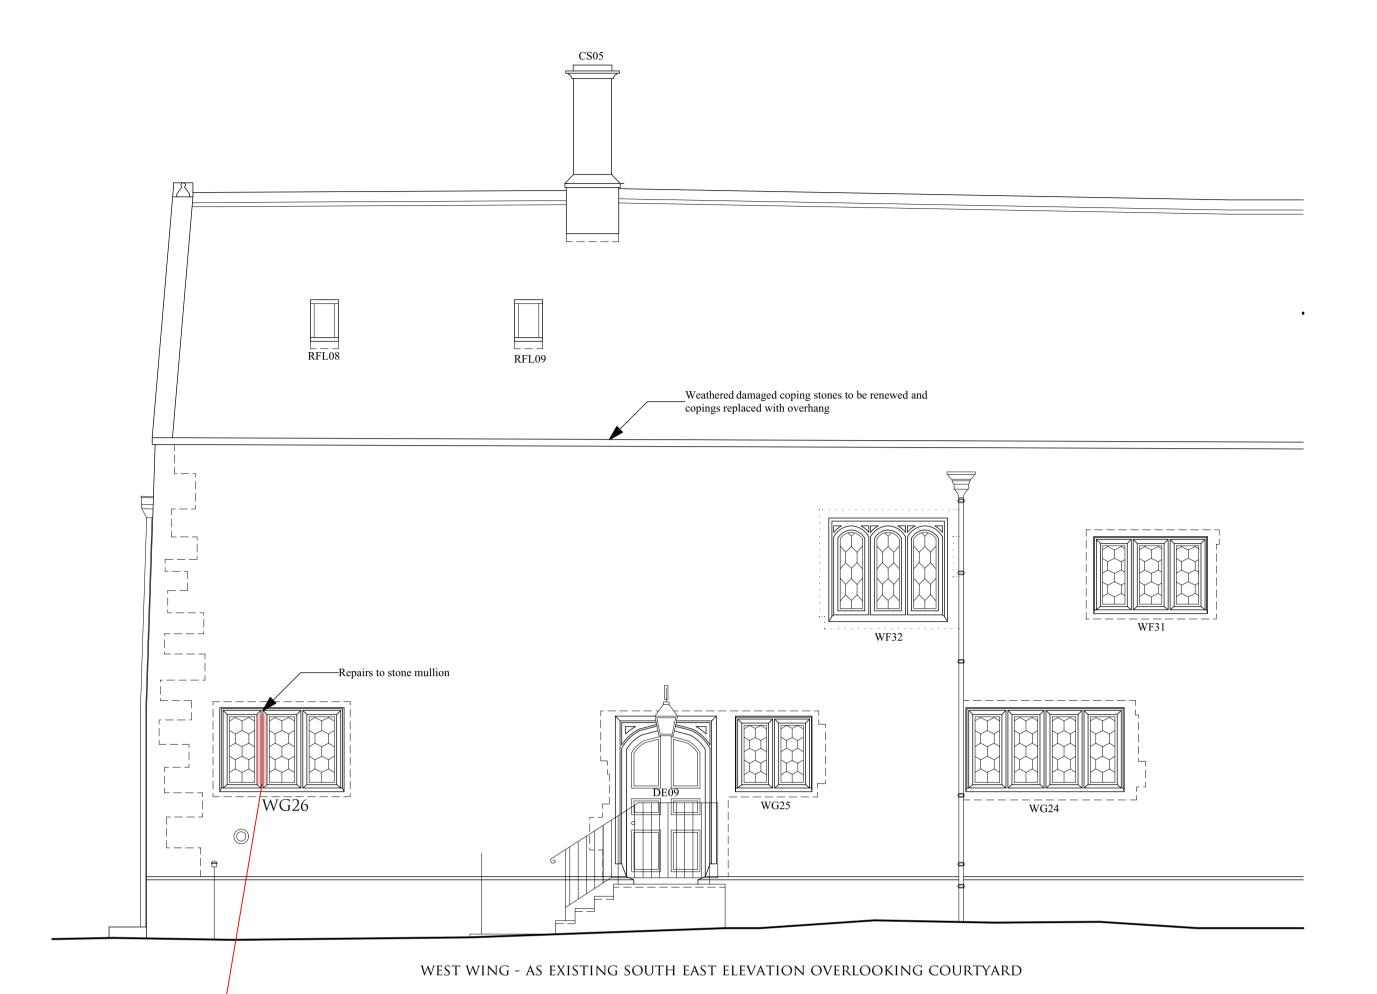

1:50@A1

THE OLD RECTORY, WITHINGTON PROJECT DRAWING TITLE: STONE MULLION REPAIRS DRAWING N°: 0503/PL19 REV:

MS

DATE:

DRAWN BY: